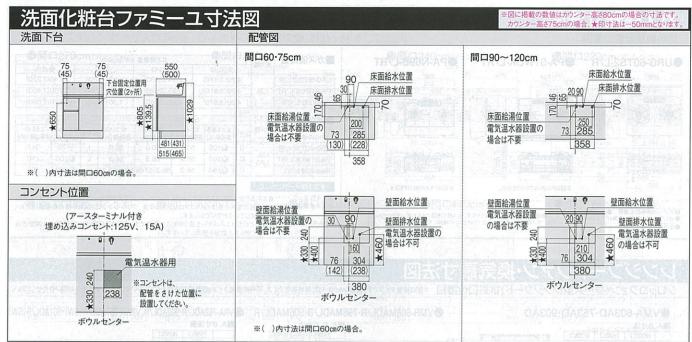

ム

壁に爪を立てても、キズつかずカンタンなお手入れで清潔。 大切なペットとの暮らしも、ニオイや汚れが染み込まないホーローなら安心です。



マグネットでメモを貼ったり、文房具を壁面に収納したり、自分好みの空間に。 タバコのニオイや黄ばみも染み込まないので、快適に過ごせます。



#### |価格の目安|

| サイズ(mm) 色柄   | 柄あり(木目調・大理石調・アート)     | 柄なし(パール調・無地)          |
|--------------|-----------------------|-----------------------|
| 短辺910×長辺2400 | ¥31,800/枚 (¥14,560/㎡) | ¥23,800/枚 (¥10,900/㎡) |
| 短辺910×長辺2700 | ¥33,800/枚 (¥13,800/㎡) | ¥25,800/枚 (¥10,500/㎡) |

なります。 また、パネルのカラーバリエーション 等、仕様の詳細は専用カタログをご覧 ※1 mあたりの金額は参考価格です。

⟨受注生産品⟩※エマウォール インテリアタイプは受注生産品です。納期については弊社事業所までお問い合わせください。







500(650)(80

(750) (900)

直接排気の場合は排気口の位置に

実際の排気用接続部品の開口部寸法は

後方排気口位置

本体取付孔

350

左右排気口位置

m×33160mmで中40mm以上の枠を設けてください。

360

壁面の換気口は図中の赤線表示の位置に 操物を設けてください。 ※換気扇はVK-251Pと寸法・特性は同じですが スイッチ・シャッターの方式が異なります。

440

後壁ねじ位置



側方排気用 ノックアウト孔 左右2ヶ所

520

吊戸棚取付位置



















| ● EH-03RA | 製団定会用取付ビッチ<br>(尺度は異なります)<br>204 7                  | 電源コード<br>(活地積付、<br>・<br>・<br>・<br>・<br>・<br>・<br>・<br>・<br>・<br>・<br>・<br>・<br>・<br>・<br>・<br>・<br>・<br>・<br>・ |  |
|-----------|----------------------------------------------------|----------------------------------------------------------------------------------------------------------------|--|
|           | 213                                                | 第四位置 145<br>第27-1、<br>151<br>151<br>151                                                                        |  |
|           | 72 100<br>整值水 305 682<br>第水口                       | (260)                                                                                                          |  |
|           | 9 8 10 P 28 17 1 1 1 1 1 1 1 1 1 1 1