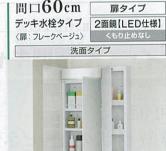

下台) BSUB602S(CA) · K37610J-2TK

洗面本体

≥5->SHC-60MKD

ウォールキャビネット

ールキャビネット

ホーロークリーン洗面パネル

どこでもラック) MGSKタオルハンガーS(W)

ビこでもラック(タオルハンガーS)

¥63,000

¥15,000

商 洗面本体

# ¥113,100

〈ミラー〉SIM-075M1AHYEA 〈洗面下台〉BSUEK752S(JCW) · PSB-75C(J) · KXS37W-TD

ウォールキャビネット ¥15 000 ¥70.700

写真セット価格 ¥201,500(税込¥217,620)

# ホーロー洗面化粧台スーリア

¥44.700~

カラーバリエーションは P71 へ

高品位ホーローを採用した お求めやすい洗面化粧台。



# 間口・高さ・奥行

間□: 60cm·75cm

高さ: 75cm·80cm

奥行: ボウル部 **55cm**(間口60cm)・**60cm**(間口75cm)/ キャビネット **45cm** 

# シンプルで飽きのこない フラット形状のホーロー扉。



ホーロー独自の美しい光沢が楽し めるシンプルな扉に、味わい深い 「七宝引手」を採用。

# 扉タイプの ホーローキャビネット。



制約のある空間にも対応。





扉タイプ

1面鏡

間口60cm

デッキ水栓タイプ



扉タイプ

間口60cm 「

¥41,900 洗面本体 《洗面下台》BSHBN601S(CW)·TKM66A

¥41.900(税込¥45,252)



扉タイプ

間口60cm [

¥49,900 洗面本体 〈ミラー〉SIM-060M1AFNEA 〈洗面下台〉BSHBN601S(CP)・TKM66A

¥49.900(税込¥53,892)





¥60,600 (ミラー)SIM-060M2AFNEA 写 ホーロークリーン洗面パネル ¥7,900 〈洗面パネル〉PSP-YSA(C)-2·SCUセコウキット

¥68,500(税込¥73,980)



洗面本体 ¥56,400 〈ミラー〉SHC-60MKD 〈洗面下台〉BSHB601S(CW)·KM8017TK || オーロークリーン洗面パネル ¥7.900 〈洗面パネル〉PSP-YSA(C)-2·SCUセコウキット

写真セット価格 ¥64,300(税込¥69,444)

※価格の目安は、間口75cmで最安値となる組み合わせの価格です。

# すべての洗面化粧台に対応

タカラだけ! お手入れカンタン ホーロークリーン洗面パネル



お求めやすい価格でご用意 ¥7.900~

### しかもマグネットが使えて便利!



扉タイプ

間口75cm



扉タイプ

1面鏡(鏡裏収納付)【LED仕様】

間口75cm

〈扉: ホワイト

デッキ水栓タイプ

1面鏡







間口75cm

デッキ水栓タイプ



間口75cm

写真セット価格

¥1,100

¥90,600(税込97,848)

扉タイプ

> tdsteWit

¥43.200~

カラーバリエーションは P72へ

多様な組み合わせを セレクトできる木製洗面化粧台。 FOO面材・引手の種類によって価格が異なります。詳しくはP73~74をご覧ください







扉タイプ

扉(引出し付)タイプ

間口60cm

〈扉:ダーク〉

フラットカウンター ベーシック(レール引手)











¥40.400 ==-)SHC-60MKD 〈洗面下台〉S-VBDN060HXX(BFWLA·TKM66A ¥40,400(税込¥43,632)

















価