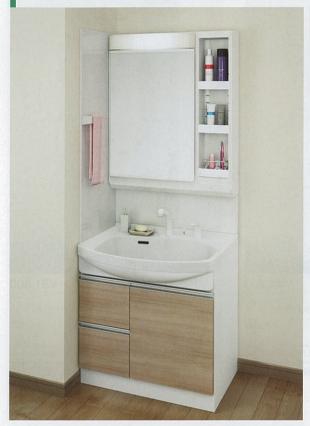

### |キッチン本体セット価格 |

※価格には、水栓・レンジフード・加熱機器標準品の価格が含まれて

|                   | グリル付     | グリルなし    |
|-------------------|----------|----------|
| 間口120cm<br>(Uシンク) |          | ¥142,500 |
| 間口150cm<br>(Fシンク) | ¥170,000 | ¥159,000 |
| 間口165cm<br>(Sシンク) | ¥174,500 | ¥163,500 |
| 間口180cm<br>(Sシンク) | ¥175,000 | ¥168,500 |

※コンパクトキッチン アピスカは受注生産品です。納期について は弊社事業所までお問い合わせください。