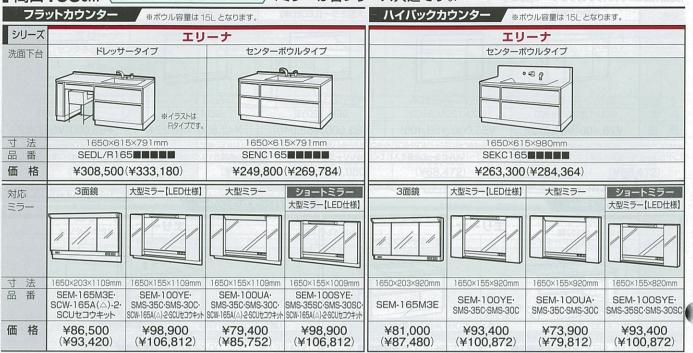

### |キッチン本体セット価格 |

※価格には、水栓・レンジフード・加熱機器標準品の価格が含まれて

|                   | グリル付     | グリルなし    |
|-------------------|----------|----------|
| 間口120cm<br>(Uシンク) |          | ¥142,500 |
| 間口150cm<br>(Fシンク) | ¥170,000 | ¥159,000 |
| 間口165cm<br>(Sシンク) | ¥174,500 | ¥163,500 |
| 間口180cm<br>(Sシンク) | ¥175,000 | ¥168,500 |

# キッチン本体セット価格

間口90cm ¥99,000 ¥106,000 間口120cm

※価格は税抜き希望小売価格です。 ※価格の仕様はオープン棚、換気扇なし、冷蔵庫なし 加熱機器はIHヒーター(100V電源)となります。

冷蔵庫 GR-C50A(W) ●1ドア(46L) ※右開きタイプのみとなり ¥34,800(税込¥37,584) 換気扇 VD-18Z9 ¥15,500(稅込¥16,740) グリスフィルター P-18GFZ-M ¥3,000(稅込¥3,240)