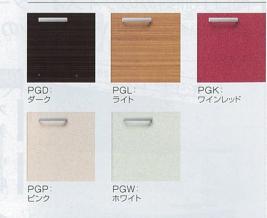

# |扉カラー:ホーロー扉|

# 木製システムキッチンフェスカ

お求めやすい木製タイプ。 幅広い色調でカラーバリエーションをご用意。

|扉デザイン|

美しいカラーの扉にシンプルな 引手を組み合わせたデザイン。

扉: ホワイト(PGW) |型 間口255cm(扉タイプ)

写真セット価格 ¥309,000(税込¥333,720)

基本セット価格

間口150cm·165cm·180cmの

|扉カラー:木製扉|

小間口にも対応します。

Refit

サイズオーダーで壁とのスキマがなく、美しいぴったり仕上げ。 元の収納スペースを確保できる、マンションリフォームに最適なキッチン。