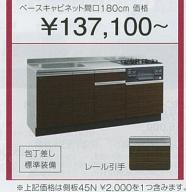

# 1 工事がカンタン!

だから手早くリフォームできて、取り付け費用もおトク。

水栓がそのまま使えて、間口サイズも変わらない。

大掛かりな工事が不要だから、たった1日の短い工期のリフォームにも対応が可能です。 しかも設置コストを大幅に抑えることができます。

間口270~160㎝の 豊富な9バリエーションを ご用意!

|型 間口180cm ベースキャビネット価格

リフォームにおすすめのシステムキッチン! ¥128,900~

※上記の価格は、カンタン取替木製システムキッチン「P型フラット:ノーマル」ベースキャビネット(ガス加熱機器を含む)の価格です。 ※吊戸棚・レンジフードを含むセット価格は¥177,400となります。

※写真はエマーユフラットです。