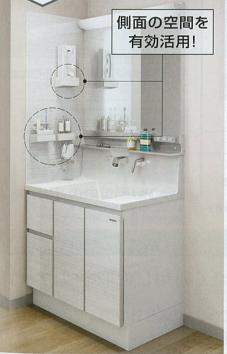

0-       |                    |
| 木製<br>洗面化粧台        | ウィット   | •¥43,200         |                  |           |                    |



# ホーロー洗面化粧台(清掃性)

「高品位ホーロー」だからお手入れカンタン! ずっと美しく清潔で理想的な洗面化粧台。

水まわりで気になるイヤな汚れやカビ。いつまでも 衛生的な美しさを保つ素材で洗面空間を清潔に。

ホルムアルデヒド

水まわりに最適な素材で快適に! 高品位ホーローの優れた特長はP3·4へ

発散ゼロ

# ホーロークリーン洗面パネル 洗面ボウル

まるごとホーローキャビネット

# まるごとホーローキャビネット

キャビネットのすみずみまで高品位ホーロー!



### お手入れカンタンでいつも清潔!



丈夫で長持ち、傷みにくい!

木製キャビネットに ありがちな、 傷みや染みの 心配がありません。





水まわりに最適な素材、高品位ホーローだから 湿気にも強く、快適で長持ち!

# 洗面ボウル

お手入れカンタンで、清潔さが長持ち 高品位ホーローとアクリル100%人造大理石の2タイプ



■ 汚れがこびりつかずサッとひと拭き ■ キズがつきにくく丈夫で衝撃に強い

耐久性・耐酸性に優れ、簡単なお手入れで 清潔さを保ちます。



ホーロー洗面化粧台(収納力

継ぎ目がないからお手入れカンタン

美しく深みのある光沢が長続き

一般的なポリエステル系にはない、輝かし い光沢と優れた耐久性です。

ホーローだから、 いつまでも美しい!





# ホーロークリーン洗面パネル(高品位ホーロー)

さらにキレイと便利を洗面横にプラス!

マグネット収納でもっと便利に快適に!



豊富な「どこでもラック」で壁面を活用。

便利な収納スペースを作れます。



マグネットの取り付け・取り外しが自由自在。





当然お手入れカンタン。

壁クロスだと汚れ



お求めやすい価格でご用意!

価格の詳細はP83へ

エリーナ、ファミーユ用 オンディーヌ、スーリア、ウィット用 ¥8,400~ ¥7.900~

※価格はカンタン取付タイプの場合です。※ウィットの価格はホーローボウルの場合です。※アートデザインの場合、①¥1,400となります。 ※洗面パネルのみの販売は行っておりません。詳しくは弊社事業所へお問い合わせください。

# ホーロー洗面化粧台(収納力

# すっきり整頓、片付けラクラク! 豊富に揃えた便利な収納バリエーション。

散らかりがちな化粧品や身だしなみの小物、水まわりの清掃用品など、 使いやすい位置にすっきり収納して、快適な洗面空間に。



### 洗面下台

収納タイプからキャビネットを選んで、使いやすい洗面化粧台に!

# 2段スライドタイプ

奥の物まで出し入れラクラク、整理が しやすいワイドなスライド収納。







小物の収納に便利な2段の小引出しと、 背の高い物も収まる開き扉の組み合わせ。



便利な引出し。



キャビネットの内側は、まるごと収納



# そこまでホーローラック(オプション)



さらに、足元スペースを無駄なく利用して収納力アップ!

- 湿気・カビに強いので、濡れたままの掃除用具でも収納できる。
- 取り外しができて、お手入れにも便利。

参考価格 間口75cm ¥23,000

# すっきりスライド収納

化粧品や洗面小物を、すっきり片付けできる便利な収納!

# スライドポケット(オンディース標準装備)





の手前下部に小物が収まるポケット収納。 付けができて便利です。