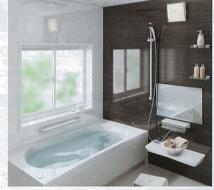

構造上の制約が多いマンションリフォームには 「専用商品」をご用意!

マンションのスペースを活かして 無駄なくぴったり収まります。

びったりサイズ木製システムキッチン リフィット

ホーローシステムキッチン **Mタイプ** 

洗面化粧台 ぴったりサイズ木製洗面化粧台 リジャスト

**備びの美浴室** P97 広ろ美ろ浴室 P98