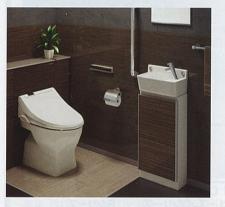

1,500(税込¥77,220)



●全2方エブロンタイプ FCEL-100V□○E2N ¥76,500(稅込¥82,620)

※品番中の $\square$ には色番(B/PN)が、 $\bigcirc$ には排水口の位置(L/R)が入ります。 ※国国フタは別売です。 ※全機種、左排水・右排水を揃えています。写真はすべて左排水です。





¥80,000(税込¥86,400) ●#25エブロンタイプ FCEN-120V□○E2 ¥84,500(税込¥91,260)

□900×奥行700×高さ600mm·容量227ℓ)



●#1方エプロンタイプ FCEN-110V□○E1 ¥77,500(稅込¥83,700) ●#25エプロンタイプ FCEN-110V□○E2 ¥82,000(税込¥88,560)



¥60.000(税込¥64,800) ●#2方エブロンタイプ FCEN-80V□○E2 ¥64,500(税込¥69,660)



●#1方エプロンタイプ FCEN-90SV□○E1

●#2方エプロンタイプ FCEN-90SV□○E2

¥64.000(税込¥69.120)

¥68,500(税込¥73,980)

●全2方エブロンタイプ FCEL-90SV□○E2N ¥73,000(税込¥78,840)



●全2方エブロンタイプ FCEL-80V□○E2N ¥69,500(税込¥75,060)

## 住宅用トイレ ティモニ

#### 住宅用トイレ ティモニ



**U**シリーズ

機能性とデザインにこだわり抜いたロースタイル仕様。

参考価格 ¥135.000~



F シリーズ

お手入れカンタン、価格も納得の機能充実モデル。

参考価格 ¥114.000~



Bシリーズ

お求めやすい個 格のベーシックタイプ。

¥53,000



Cシリーズ

トイレ空間がすっきり、スタイリッシュな収納一体型。

参考価格 ¥220.000~



Gシリーズ

シンプルでお求めやすい男性用トイレ。

参考価格 ¥45,000~

トイレ本体(便器、便座、タンクセット)

|               | Provident States      | E Bind   | 一般地仕様    | 寒冷地仕様    |
|---------------|-----------------------|----------|----------|----------|
| <b>U</b> シリーズ | 高機能便座タイプ              | 床排水      | ¥180,000 | ¥192,800 |
| 025 X         | 温水洗浄便座タイプ             | DKIHAK   | ¥135,000 | ¥147,800 |
| Fシリーズ         | 高機能便座タイプ              | 床排水/壁排水  | ¥159,000 | ¥168,700 |
|               | 温水洗浄便座タイプ             | 水班小/ 至排小 | ¥114,000 | ¥123,700 |
| EVANA S       | 温水洗浄便座タイプ<br>(陶器製タンク) |          | ¥108,000 | ¥115,700 |
| Bシリーズ         | 普通便座タイプ<br>(陶器製タンク)   | 床排水/壁排水  | ¥63,000  | ¥70,700  |
| D)            | 温水洗浄便座タイプ<br>(樹脂製タンク) | 水班小/ 主班小 | ¥98,000  | ¥105,700 |
|