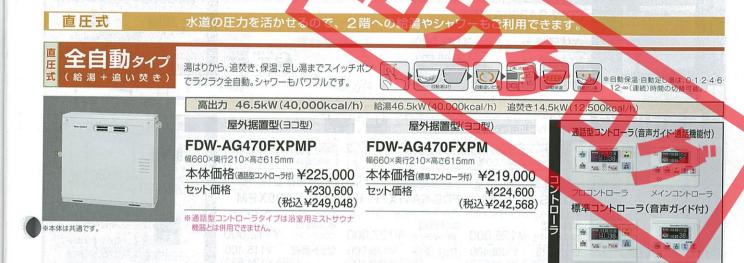

2014年5月(消費税8%)当社調べ。灯油価格

114円/L(2014年5月全国平均配達価格)で算出。

して換算。

### 高出力 46.5kW(40,000kcal/h) 給湯46.5kW(40,000kcal/h) 追焚き14.5kW(12,500kcal/h) 屋外据置型(ヨコ型)

FDW-EF470AXPMS

FDW-EF470AXPMSP 幅660×奥行210×高さ795mm

本体価格(通話型コントローラ付) ¥264.000 本体価格(標準コントローラ付) ¥258.000

(税込¥291,168)

※通話型コントローラタイプは浴室用ミストサウナ 機器とは併用できません。

#### 屋外据置型(ヨコ型)

幅660×奥行210×高さ795mm

¥269.600 セット価格

¥263,600 (税込¥284.688)



省エネ基準 エネルギー 連成率 消費効率 110% 95.0%

■セット価格明細表 ※価格は税抜き希望小売価格です。

直圧式自動タイプ 本体価格 ¥264,000 ¥258,000 メインケーブル12m(M2-12C) ¥3.400 . フロケーブル8m(F2-8C)

保守 製品

石油給湯機は「長期使用製品安全点検制度」において、経年劣化により 安全上支障が生じ、特に重大な危害を及ぼす恐れの多い製品「特定保守製品」 として点検制度の対象製品に指定されています。 →詳しくは弊社ホームページをご覧ください。http://www.takara-standard.co.jp.

「消費生活用製品安全法」改正に伴い"特定製品"に指定されました。当社製品 は、「消費生活用製品安全法」の技術基準に適合した製品のみ付けられる「PSC

## 石油給湯機

詳しくは専用カタログで

パワフルで低燃費。機能的にも優れた石油給湯機。







屋内壁掛型 FDW-AG470FXPFFW 幅470×奥行210×高さ645mm

本体価格(標準コントローラ付) ¥222,000 本体価格(標準コントローラ付) ¥217,000 セット価格 ¥231,200 (税込¥249,696)

寒冷地で求められる高い気密性を確保



※価格は本体価格に含まれています。



音エネ基準 エネルギー 連成率 消費効率 100% 86.5%



湯はり、追焚き、保温がワンタッチ。カンタン 操作で快適バスライフを実現します。





屋外据置型(ヨコ型)

FDW-SA470AXPM 幅660×奥行210×高さ795mm 本体価格(標準コントローラ付) ¥199,000 ¥204,600

※写真の商品はFDW-SA470AXPFFです





高出力 46.5kW(40,000kcal/h) 給湯46.5kW(40,000kcal/h) 追焚き14.5kW(12,500kcal/h) 屋内据置型(タテ型) 標準コントローラ(音声ガイド付)

のみ付けられる「PSCマーク」を表示しています。

幅300×奥行600×高さ845mm 本体価格(標準コントローラ付) ¥209,000 セット価格 ¥226,600 (税込¥244,728)

FDW-SA470AXPFF

フロコントローラ メインコントローラ ※価格は本体価格に含まれています。

音エネ基準 エネルギー 達成率 消費効率 101% 87.0%



保守

屋外壁掛型 FDW-AG470AXPMW

幅470×奥行210×高さ690mm 本体価格(標準コントローラ付) ¥205,000 本体価格(標準コントローラ付) ¥201,000 ¥210,600

石油給湯機は「長期使用製品安全点検制度」において、経年劣化により

として点検制度の対象製品に指