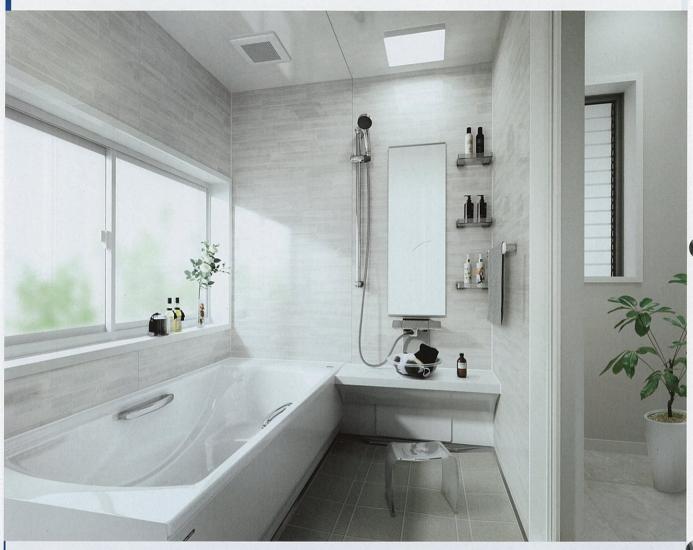

の質感を 楽しめます。



#### キングオブバス

[浴槽素材の最高峰] 鋳物ホーロー浴槽



他の素材にはない滑らかな 肌触りと透き通るような艶や かさを備えた鋳物ホーロー。 ワンランク上のバスタイムを

### | 浴槽カラー | 鋳物ホーロー



B: ミストブラウン

K: ラスターブラック CW: シルキーホワイト

## システムバスプレデンシア

**PREDENCIA** 

詳しくはシステムバスカタログで ぴったりサイズシステムバス対応

深い透明感と心地よい肌触りの鋳物ホーロー浴槽。 浴室内も格調高い逸品で構成しています。



浴槽: ミストブラウン 浴室パネル: ベージュツートン 1坪サイズ〈1616〉 オプション仕様

写真セット価格 ¥1,148,500(税込¥1,240,380)

#### |基本セット価格|

0.75坪サイズ(1216) ¥ 863.000 ¥ 998,000

1.25坪サイズ(1620) ¥1,074,000

¥1,289,000 〈受注生産品〉

〈基本セット内容〉

浴槽/床/壁/ドア/天井/水栓などを含みます。 ※浴室パネル1面デザインの価格です。
※プレデンシアは24時間パスには対応できません

※受注生産品の納期については弊社事業所までお問い合わせください。

湯船に身も心もゆだねる幸せ、 くつろぎの「ゆったり浴槽」 飽きの来ない親しみやすい浴槽形状

キングオブバス

[浴槽素材の最高峰] 鋳物ホーロー浴槽

で、鋳物ホーローの趣深い 質感と優美な曲線を 楽しめます。



浴槽カラー 鋳物ホーロー





LUNO

詳しくはシステムバスカタログで

ぴったりサイズシステムバス対応

アクリル人造大理石浴槽のパール調仕上げが繊細な印象。 「のんびり半身浴槽」で、入浴スタイルも広がります。



浴槽: シュガーホワイト 浴室パネル: ブリックグレー 1坪サイズ〈1616〉 オプション仕様

写真セット価格 ¥767,500(税込¥828,900)

#### 基本セット価格

¥668,000 1坪サイズ(1616) ¥732,000 1.25坪サイズ(1620) 1.5坪サイズ(1624) ¥923,000 〈受注生産品〉



#### 多彩な入浴スタイルを楽しむ、 「のんびり半身浴槽」



#### クイーンオブバス [気品あふれる浴槽素材] アクリル人造大理石



上品な質感と優れた耐久性 を持つアクリル人造大理石。

| 浴槽カラー |

アクリル人造大理石







W: シュガーホワイト

## システムバスレラージュ

RELAGE

詳しくはシステムバスカタログで ぴったりサイズシステムバス対応

パール調仕上げが美しいアクリル人造大理石浴槽。 「ゆったり浴槽」で、身も心もくつろぎます。



浴槽: シュガーライトベージュ 浴室パネル: ウォルナットグレージュ 1坪サイズ〈1616〉 オプション仕様

写真セット価格 ¥739,000(税込¥798,120)

#### 基本セット価格

¥569,000 0.75坪サイズ〈1216〉 ¥638,000 1坪サイズ〈1616〉 ¥702,000 1.25坪サイズ(1620) 1.5坪サイズ〈1624〉 ¥893,000 〈受注生産品〉 〈基本セット内容〉 浴槽/床/壁/ドア/天井/水栓などを含みます。

※受注生産品の納期については弊社事業所までお問い合わせください。

サイズも広く 身も心もくつろげる 「ゆったり浴槽」

クイーンオブバス [気品あふれる浴槽素材] アクリル人造大理石



浴槽カラー

アクリル人造大理石









DN: シュガーライトベージュ PN: