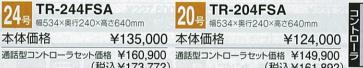

# 1 工事がカンタン!

だから手早くリフォームできて、取り付け費用もおトク。

水栓がそのまま使えて、間口サイズも変わらない。

大掛かりな工事が不要だから、たった1日の短い工期のリフォームにも対応が可能です。 しかも設置コストを大幅に抑えることができます。

間口270~160㎝の 豊富な9バリエーションを ご用意!

|型 間口180cm ベースキャビネット価格

リフォームにおすすめのシステムキッチン! ¥128,900~

※上記の価格は、カンタン取替木製システムキッチン「P型フラット:ノーマル」ベースキャビネット(ガス加熱機器を含む)の価格です。 ※吊戸棚・レンジフードを含むセット価格は¥177,400となります。

※写真はエマーユフラットです。