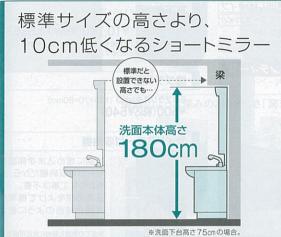

間口75cmで最安値となる組み合わせの価格です。

==->SIM-060M1AFYEA

(洗面下台) S-VBDP060HXX(BFPLA·KM8017TK

どこでもラック(マルチラック+フック) ¥2,700

¥75,500(税込¥81,540)

洗面パネル〉PSP-YSA(C)-2·SCUセコウキット

※価格は税抜き希望小売価格です。また( )内の価格は税込希望小売価格(税率8%)を表示しています。※搬入取付費等は別途です。※印刷色ですから商品と多少異なります。タカラショールームでお確かめください。

¥52,200(税込¥56,376)

# ぴったりサイズ リジャスト 新発売

価格の目安(間口75cm) ¥115.200~

詳しくは専用カタログで

Washstand

サイズオーダーで壁とのスキマがなく、美しいぴったり仕上げ。 元の収納スペースを確保できる、マンションリフォームに最適な洗面化粧台。





# 3タイプから選べる 木製キャビネット。

※間口100cm以上は、2段スライドタイプ・扉(引







ぴったりサイズ洗面化粧台対応

間口1cm刻みのサイズオーダーだから、

特殊サイズが多いマンションのリフォームにもぴったり納まります。



### ぴったりサイズなら…

スキマや継ぎ目等がなく、 美しく納まります。

リフォーム前と同様の 収納スペースを確保できます。



7万円で **ぱったりサイズ** 



# ショートミラー

梁などの出っ張りがあっても設置できる、 リフォームにも最適なミラー。



ショートミラー

エリーナ、ファミーユの洗面下台 と組み合わせるミラー。

対応間口: 60·75cm

組み合わせるミラー

両開き3面鏡

【LED仕様】

全シリーズに対応 \*\*シリーズにより \*\*はな







間口75㎝ 扉(引出し付)タイプ

〈扉: バールアイボリー〉 大型ミラー【LED仕様】

ファミーユ

**イバッ**クカウンター

どこでもラック(マルチホルダー) ¥1,700 〈洗面パネル〉PSP-YMSA(C)-2·SCUセコウキット

¥174.000(税込¥187.920)



デッキ水栓タイプ

5->SHC-75MSKD 〈洗面下台〉BSUBN752S(CW)·TKM66A 引 ホーロークリーン洗面パネル ¥7,900 どこでもラック(タオルハンガーS) ¥1,100 〈洗面パネル〉PSP-YSA(C)-2·SCUセコウキット 〈どこでもラック〉MGSKタオルハンガーS(W)

写真セット価格

¥63,300(税込¥68,364)

水栓の対応(オンディーヌ・スーリア・ウィットの場合)について

オンディーヌ、スーリア、ウィットの洗面下台デッキ水栓タイプと

3面鏡【LED仕様】1面鏡

下記の水栓は×印のショートミラーと干渉するため設置できません。その他の水栓の対応についてはP80をご覧ください。



(鏡裏収納付) 【LED仕様】











| A A A A STATE |                             |                             |                               |                                 | - 11                          | U                             |
|---------------|-----------------------------|-----------------------------|-----------