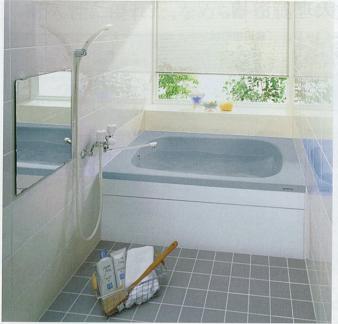

# 高品位ホーローは、暮らしの様々な場面で活躍するタカラの独自素材です。

厳しい条件が求められる 水まわりをはじめ、 住まいの様々な場面で 優れた性能を発揮して、 快適な暮らしを実現する 素材です。

子様やご家族の健康にも配慮! 接着剤を使わない安心な素材。

化学物質(ホルムアルデヒド)をまったく

ホルムアルデヒド

マグネットが使えるから便利! 自分好みで自由に取り付け・取り外し。

ベースが金属なので、マグネットを利用した 自分好みの収納スペースが作れます。