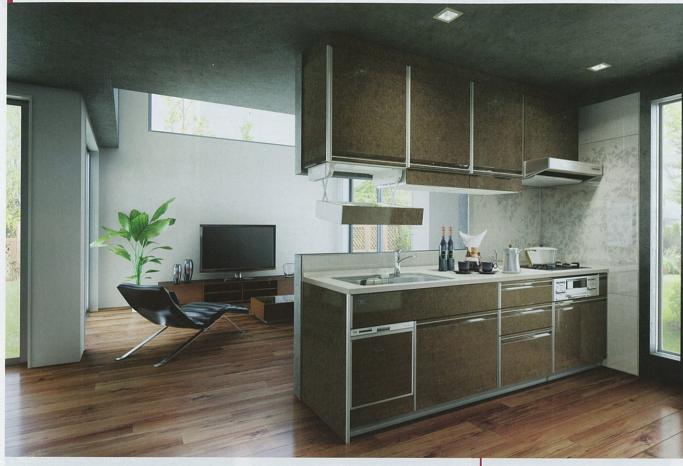

# 高品位ホーロー で実現する快適な暮らし

キッチン

しつこい油汚れなども

お手入れカンタンな、

美しいホーローシス

テムキッチンをはじめ、

多様なラインナップで

お応えします。

良い暮らしは、良い素材から――。

タカラはお手入れカンタンな素材「高品位ホーロー」を中心に、 丈夫で長持ちする素材での製品作りを心掛けております。 すべては「キレイで清潔が長持ち」する快適な暮らしのために。 きっと、10年、20年先にも選んで良かったと実感いただけます。

洗面化粧台

湿気や水ハネで傷ま

ナップから選べます。

住まいの新築・リフォームの際にはご相談ください!

一戸建てでも、マンションでも、様々なニーズに柔軟に対応します。