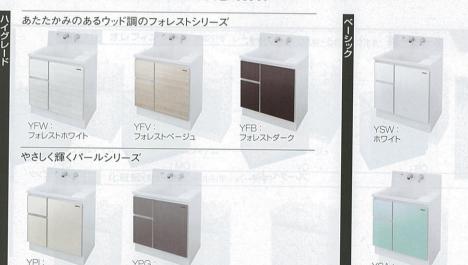

高さ 1900m (537×3×1,900mm) |                 |        |                       |
|--------------------------|-----------------|--------|-----------------------|
|                          | 品 番             | 価格     | セット価格                 |
| 洗面パネル                    | PSP-XA(C)       | ¥9,100 | ¥14,900<br>(税込¥16,092 |
| エッジセット                   | SPIッジセットJ(MW)-2 | ¥1,500 |                       |
| 施工キット                    | SPHセコウキット       | ¥4,300 |                       |

夢カラーはホワイトのみになります。

Washstand

# 小型電気温水器

※イラストは洗面下台と組み



短時間ですぐにお湯が出る、

2階や離れなどの洗面化粧台におすすめの電気温水器。



### 給湯配管が不要だからリフォームにも最適。

キャビネット内部にすっきり収まる、コンパクトな省スペー スタイプの電気温水器。ボウル約1杯分のタンク容量15L なので、洗顔などでも快適に使えます。

ファミーユ、オンディーヌ、スーリア、ウィット (ホーローボウル)の洗面下台(扉タイプ)に対応します。

# カラーバリエーション







■扉デザイン

ホーロー扉 ※ホワイト・ピュアピンク・ライトブルーは単色になります。



H: ファインホワイト





## カラーバリエーション・ーエリハーモウ

#### ホーローボウルタイプ



























ホーロー扉 ※ボウルのカラーはホワイトとなります。













オンディーヌ・スーリア用







■カウンター・ボウルカラー 人造大理石カウンター トゥルーホワイト

※扉面材: 化粧紙の場合、バー引手

■扉デザイン





ホーローボウルタイプ/人造大理石カウンタータイプ





(受注生産品)高さ80cmのペーシック(バー引手)/化粧紙:ホワイト・ライトホワイト・ダークブラウンを除き受注生産品です。詳しくは弊社事業所までお問い合わせください。

洗面パネル(高品位ホーロー) ウィット用 洗面パネルのカラーバリエーションをお選びいただけます。 カラーバリエーション

洗面下台の価格には、標準水栓の価格が含まれています。各シリーズの対応水栓はP80でご確認ください。
品番中の■には扉カラーの色品番を入れてください。色品番はP70~72でご確認ください。
※オナジティーヌスーリアのカウンターの高さは75cmとなります。高さ80cmにする場合、別途台輪スペーサーが必要となります。また、ファミーユのカウンター高さは80cmとなります。
(高さ75cmにする場合は、品番中の□にSを入れてください。) 辛ウィットの品番中の▲には、高さ(ホーローボウルの場合/高さ75cm'S、高さ80cm'H、人造大理石カウンターの場合/高さ78cm'S、高さ83cm:H)を入れてください。 ※ウィットは、排水部材の手配が別途必要です。詳しくはP74をご覧ください。 ※名ミラーの仕様についてはP79でご確認ください。

■ 間口60cm 〈ホーローボウルタイプ〉 人造大理石カウンタータイプ(ウィット フラット