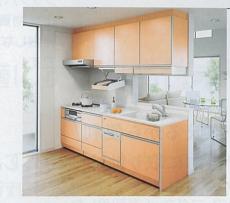

### フェスカ P14

お求めやすい 木製タイプ。 幅広い色調で カラーバリエーションを ご用意。

Ⅰ型 間口255cm ¥215.500~

# 木製システムキッチンフェスカ

お求めやすい木製タイプ。 幅広い色調でカラーバリエーションをご用意。

|扉デザイン|

美しいカラーの扉にシンプルな 引手を組み合わせたデザイン。

扉: ホワイト(PGW) |型 間口255cm(扉タイプ)

写真セット価格 ¥309,000(税込¥333,720)

基本セット価格

間口150cm·165cm·180cmの