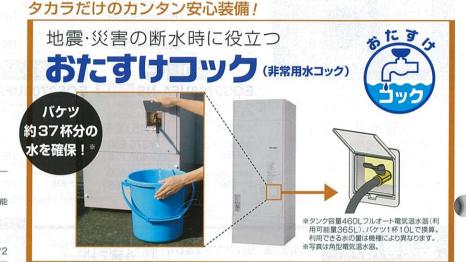

| •       | •      | •       | •      |         | •             |         |        | •       |             |             |             |             |             |             |



### 省スペースにこだわった薄型タイプもご用意!

隣家との間などの限られたスペースでも設置できる、便利なスリムタイプ。 一番人気のフルオートタイプにうれしい2つの追いだき機能付きです。

370L SRT-W37Z 新仕様

簡単&便利な全自動タイプ

※詳しくは弊社事業所へお問い合わせくださし

ご注意

- ●給湯機の近くにガス類や引火物を置かないでください。発火することがあります。
- ●長期間のご使用により、タンク内に水アカがたまったり、配管部材の劣化などにより、水質が変わることがあります。 そのまま飲用しないでください。 ●当カタログに掲載のエコキュートは上水道用機器のため、温泉水・井戸水で使用されますと、異物付着など耐久性を損なう場合があります。

電気温水器 〈クリーンで安心、経済的。タカラのおすすめです!

追いだきができる全自動タイプが便利。経済的でクリーンな電気温水器が ライフスタイルに合わせて機能で選べる充実ラインナップ。

#### お求めやすい価格でご用意!

割安な夜間電力で お湯を沸かすから、 電気代がとってもおトク!

火を使わないから クリーンで安心、 しかも低騒音!

時間帯別料金制度 夜間はお得な割安料金、昼間は追加湯沸しが可能

深夜電力8時間通電制御

深夜料金よりさらに約10~15%割引 深夜電力8時間通電

お得な深夜電力の使用で、昼間料金の約1/3~1/2





スイッチポンでお湯はりから追い だき、保温、たし湯まで全自動です。



#### 高圧力型

#### 〈通話型コントローラ(音声ガイド・通話機能付)〉 〈標準コントローラ〉

\*\* SEA 1.40 1.5 (V) 12 11 25 フロコントローラ

浴室内に設置します。

" 4D 104 X 33 8 8 メインコントローラ

EM-CSH3 (フロ・メイン コントローラヤット)

(キッチンなどお好みの場所に設置します。) (浴室内に設置します。)

配品"40.113 ▼源 BEESEN- :: 77.00 10.00 フロコントローラ

\* 40 EM-CS3 メインコントローラ

コントローラヤット)

(キッチンなどお好みの場所に設置します。)

※写真の商品はEM-4753KU-FAです。

楽脚部カバーは別売です。

#### 容量 560L

#### EM-5653KU-FA 角型

幅710×卑行810×高さ2 130mm 本体価格 ¥343.000 本体価格 通話型コントローラ ¥377,600(税込¥407,808) 標準コントローラ セット価格 ¥365,600(税込¥394,848)

460L スリムタイプ EM-4653KU-FA 角型

幅630×奥行730×高さ2 165mm ¥319.000 適話型コントローラ ¥353,600(税込¥381,888) ¥341.600(税込¥368.928)

タンク 270L 受注生産品 ショートタイプ

EM-4753KU-FA 角型 幅710×奥行810×高さ1,860mm

本体価格 ¥319,000 ¥353,600(稅込¥381,888) ¥341,600(税込¥368,928)

#### タンク 容置 370L

#### EM-3753KU-FA 角型

幅6