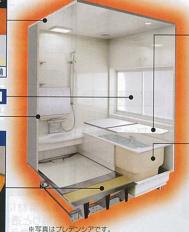

構造上の制約が多いマンションリフォームには 「専用商品」をご用意!

マンションのスペースを活かして 無駄なくぴったり収まります。

びったりサイズ木製システムキッチン リフィット

ホーローシステムキッチン **Mタイプ** 

洗面化粧台 ぴったりサイズ木製洗面化粧台 リジャスト

**備びの美浴室** P97 広ろ美ろ浴室 P98