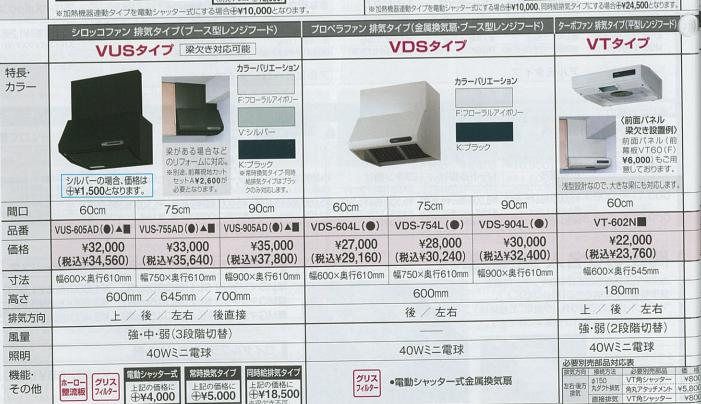

KIE170L/R(■)

(税込¥172,800)

¥160,000

■ レンジフード

詳しくは**P33**へ

(税込¥34,560) 間ロ75cmタイプ ¥33,000(税込¥35,640) ¥28.000(税込¥30.240)

VUS-605AD

¥32.000

KIE160L/R(■)

(税込¥170,532)

¥157,900

ステンレス製 ■防熱板フィラー 防熱板Sフィラー ¥2,000

防熱板

■見切り対応フィラー ミキリW10F(N) ¥1,500 レンジフード用(不燃) ※股置条件等の詳細は

(税込¥31,320)

¥27,500

### 【セット参考価格】ベースキャビネット・吊戸棚・加熱機器・レンジフードを組み合わせた参考価格です。

| ※上記価格は側板S50-● | ¥1,500を1つ含みます。 | ※上記間口は一例です |
|---------------|----------------|------------|
|---------------|----------------|------------|

レンジフード:VDS-904L

| 間口270cm Yシンク                                                | 間口250cm Yシンク                                                | 間口240cm Yシンク                                                | 間口220cm Yシンク                                                  | 間口210cm Yシンク                                                | 間口190cm Sシンク                                                |
|-------------------------------------------------------------|-------------------------------------------------------------|-------------------------------------------------------------|---------------------------------------------------------------|-------------------------------------------------------------|-------------------------------------------------------------|
|                                                             |                                                             |                                                             |                                                               |                                                             |                                                             |
| RIY270L/R(■)<br>2,700×600×820mm<br>¥181,300<br>(税込¥195,804) | RIY250L/R(■)<br>2,500×600×820mm<br>¥165,400<br>(稅込¥178,632) | RIY240L/R(■)<br>2,400×600×820mm<br>¥162,300<br>(税込¥175,284) | RIY220L/R(■)<br>2,200×600×820mm<br>¥158,800<br>(税込¥171,504)   | RIY210L/R(■)<br>2.100×600×820mm<br>¥155,700<br>(税込¥168,156) | RIE190L/R(■)<br>1.900×600×820mm<br>¥151,100<br>(税込¥163,188) |
| 間口180cm Sシンク                                                | 間口170cm Sシンク                                                | 間口160cm Sシンク                                                | 吊戸棚 ※吊戸棚の扉に                                                   | まホーロー製、キャビネット本体は木。                                          | Ųです。                                                        |
| RIE180L/R (■)                                               | RIE170L/R (■)                                               | RIE160L/R(■)                                                | 高さ<br>700mm<br>タイプ W-M120(画)<br>1,200×390×700<br>¥28,500(税込¥3 |                                                             | W-M90 (■)<br>900×390×700mm<br>94) ¥21,500(税込¥23,220         |
| 1,800×600×820mm<br>¥148,000<br>(税込¥159,840)                 | 1,700×600×820mm<br>¥146,600<br>(税込¥158,328)                 | 1,600×600×820mm<br>¥143,500<br>(税込¥154,980)                 | 高さ<br>500mm<br>タイプ W-S120(■)<br>1,200×390×500<br>¥24,900(税込¥2 |                                                             | W-S90 (■)<br>900×390×500mm<br>96) ¥19,200(税込¥20,736         |

※イラストは間口240cmプランです。

|                   |                    |                    |                    |                     | レンジフード横吊戸棚                                                 |
|-------------------|--------------------|--------------------|--------------------|---------------------|------------------------------------------------------------|
| 3H18<br>53<br>197 |                    | 100                | (扉は右開きのみ)          | (扉は右開きのみ)           | レンジフード横に最適!<br>お手入れ簡単な<br>ホーローカバー付                         |
| 高さ                | W-M70 (■)          | W-M60 (■)          | W-M35 (■)          | W-M30 (■)           | 高さ W-M30L/RZ(■) 700mm 300×390×700mm 9イブ ¥11,800(税込¥12,744) |
| 700mm             | 700×390×700mm      | 600×390×700mm      | 350×390×700mm      | 300×390×700mm       |                                                            |
| タイプ               | ¥16,000(稅込¥17,280) | ¥15,300(稅込¥16,524) | ¥12,400(稅込¥13,392) | ¥11,800 (税込¥12,744) |                                                            |
| 高さ                | W-S70 (■)          | W-S60 (■)          | W-S35 (■)          | W-S30 (■)           | 左タイプ                                                       |
| 500mm             | 700×390×500mm      | 600×390×500mm      | 350×390×500mm      | 300×390×500mm       | ホーローカバー                                                    |
| タイブ               | ¥14,000(稅込¥15,120) | ¥13,500(稅込¥14,580) | ¥11,400(稅込¥12,312) | ¥10,900 (税込¥11,772) | (不燃処理)                                                     |

# ※品番中の■には扉カラーが入ります。

RSI:フローラルアイボリー RAC:クールグレー (写真の商品はRSI:フローラルアイボリーです。) ※商品の寸法表示は、全て間口(幅)×奥行×高さmmで表示しています。

※ベースキャビネットの価格にはガス加熱機器

\*\*ハースキャビネットの価格にはカス加熱機器 T33-60を含みます。 \*\*ベースキャビネットには左シンク(L)タイプ、右 シンク(R)タイプをご用意しています。発注の 際にご確認ください。写真は全て左シンク(L) タイプです。

タイプです。
※ベースキャビネットの価格は天板高さ82cm
の場合です。87cmにする場合、上記金額より、
間口270cmは⊕¥12,500、間口250~
160cmは⊕¥9,000となります。
※ガス加熱機器に隣接する壁面が火災予防条例
に規定される防火仕様になっていない場合、別
売部品の防熱板を設置してください。

シェセンサーコンロ T33-60

価格はベースキャビネット価格 に含まれています。

ホーロートッププレート 3ロコンロ・片面焼グリル付

フェセンサーコンロ

ハイバーガラスコートトッププレート 3ロコンロ・片面焼グリル付

TN57A60C

⊕¥55,000

IHヒーター 幅60cm

HTB-TS6H ⊕¥68,000 201Hヒーター 10クイックラジエントヒーター ※200V電源

# オプション コンロ用キャビネット

ベースキャビネット

スライドタイプ ⊕¥6,000

間口30cm

¥17.000

(税込¥18,360)

■レンジフード

VDS-604L

● P型フラット: PIT60L/R(■) ● P型フラット: PIT30L/R(■) | 間口75cmタイプ | (ノーマル) | (ノーマル) | 28,000(税込¥30,240) | | (ス3,000(税込¥35,640) | (ス3,000(税込¥35,640) | (ス3,000(税込¥36,640) | (ス3,000(ML) | (3,000(ML) | (3,000(ML

¥27,000

(税込¥29,160)

シロッコファン

VUS-605AD

(税込¥34,560)

¥32,000

■防熱板

¥2,000

¥1.500