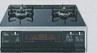

タイプです。
※ベースキャビネットの価格は天板高さ82cm
の場合です。87cmにする場合、上記金額より、
間口270cmは⊕¥12,500、間口250~
160cmは⊕¥9,000となります。
※ガス加熱機器に隣接する壁面が火災予防条例
に規定される防火仕様になっていない場合、別
売部品の防熱板を設置してください。

シェセンサーコンロ T33-60

価格はベースキャビネット価格 に含まれています。

ホーロートッププレート 3ロコンロ・片面焼グリル付

フェセンサーコンロ

ハイバーガラスコートトッププレート 3ロコンロ・片面焼グリル付

TN57A60C

⊕¥55,000

IHヒーター 幅60cm

HTB-TS6H ⊕¥68,000 201Hヒーター 10クイックラジエントヒーター ※200V電源