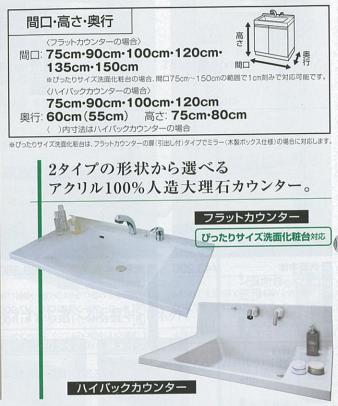

対応間口: I型タイプ 間口165cm~270cm

特殊サイズが多いマンションのリフォームにもぴったり納まります。

### ぴったりサイズなら…

スキマや継ぎ目等がなく、 美しく納まります。

リフォーム前と同様の 収納スペースを確保できます。

ぴったりサイズ に対応!

●規格サイズ+FIX部分(収納ではない 部分)になり、継ぎ目ができるなど仕上 がりが美しくない。

●リフォーム前よりも収納スペースが