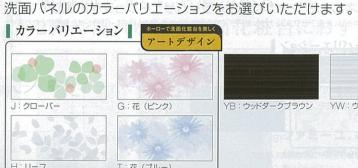

# |扉カラー:ホーロー扉|

### 陶器のような深みのある美しさ「窯変ホーロー」

 LRV:
 LRI:
 LPK:

 ロッシュパールベージュ
 ロッシュパールアイボリー
 パールボルドー

### 重厚な高級木材の印象を再現したローズウッド調

 LXB:
 LXU:
 LXW:

 ローズウッドダーク 新色
 ローズウッドミティアム 新色
 ローズウッドホワイト 新色

LVB: LVG: LHQ: LHI: ヴィンテージブラウン ヴィンテージグレー ヘアラインブラック ヘアラインアイボリー

LEMURE

詳しくはシステムキッチンカタログで

ダイニングパネルは 扉カラーと同色も選べます。

扉: ローズウッドホワイト(LXW) マルチ収納対面 間口255cm[足元スライドタイプ] 写真セット価格 ¥1,640,200(税込¥1,771,416)