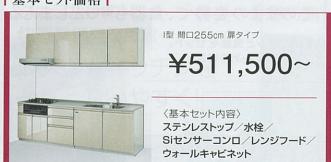

# レミュー

気品あふれる パールの輝きと、 美しく端正なデザイン。 組み合わせ自由な オーダーメイド感覚の キッチン。

¥511,500~

### 基本セット価格

〈**受注生産品**〉 ※ レミューは受注生産品です。 納期については弊社事業所までお問い合わせください。