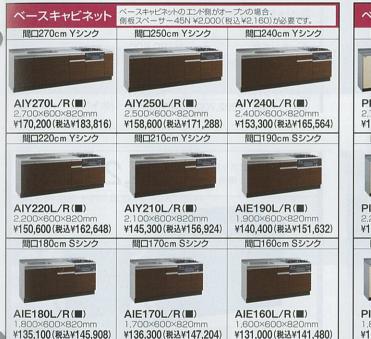

# カンタン 木製システムキッチン P型フラット 新発売

図面ページはP125へ

ンジフードを組み合わせた参考価格です

### スタイリッシュ

| 扉カラー: 木製扉 |

| セット参考価格 | ベースキャビネット・吊戸棚・加熱機器・レンジフードを組み合む た参考価格です。

| サイス                                                                                                                                                                                                                                                                                                                                                                                                                                                                                                                                                                                                                                                                                                                                                                                                                                                                                                                                                                                                                                                                                                                                                                                                                                                                                                                                                                                                                                                                                                                                                                                                                                                                                                                                                                                                                                                                                                                                                                                                                                                                                                                            |          | 上部セット構成(吊戸棚/レンンノート)                          |
|--------------------------------------------------------------------------------------------------------------------------------------------------------------------------------------------------------------------------------------------------------------------------------------------------------------------------------------------------------------------------------------------------------------------------------------------------------------------------------------------------------------------------------------------------------------------------------------------------------------------------------------------------------------------------------------------------------------------------------------------------------------------------------------------------------------------------------------------------------------------------------------------------------------------------------------------------------------------------------------------------------------------------------------------------------------------------------------------------------------------------------------------------------------------------------------------------------------------------------------------------------------------------------------------------------------------------------------------------------------------------------------------------------------------------------------------------------------------------------------------------------------------------------------------------------------------------------------------------------------------------------------------------------------------------------------------------------------------------------------------------------------------------------------------------------------------------------------------------------------------------------------------------------------------------------------------------------------------------------------------------------------------------------------------------------------------------------------------------------------------------------|----------|----------------------------------------------|
| 間口180cm                                                                                                                                                                                                                                                                                                                                                                                                                                                                                                                                                                                                                                                                                                                                                                                                                                                                                                                                                                                                                                                                                                                                                                                                                                                                                                                                                                                                                                                                                                                                                                                                                                                                                                                                                                                                                                                                                                                                                                                                                                                                                                                        | ¥185,600 | 吊戸棚:WS-90、WS-30L/RQ<br>レンジフード:VDS-604L       |
| 間口210cm                                                                                                                                                                                                                                                                                                                                                                                                                                                                                                                                                                                                                                                                                                                                                                                                                                                                                                                                                                                                                                                                                                                                                                                                                                                                                                                                                                                                                                                                                                                                                                                                                                                                                                                                                                                                                                                                                                                                                                                                                                                                                                                        | ¥200,300 | 吊戸棚:WS-120、WS-30L/RQ<br>レンジフード:VDS-604L      |
| 間口240cm                                                                                                                                                                                                                                                                                                                                                                                                                                                                                                                                                                                                                                                                                                                                                                                                                                                                                                                                                                                                                                                                                                                                                                                                                                                                                                                                                                                                                                                                                                                                                                                                                                                                                                                                                                                                                                                                                                                                                                                                                                                                                                                        | ¥215,300 | 吊戸棚:WS-90、WS-60、WS-30L/RQ<br>レンジフード:VDS-604L |
| 間口250cm                                                                                                                                                                                                                                                                                                                                                                                                                                                                                                                                                                                                                                                                                                                                                                                                                                                                                                                                                                                                                                                                                                                                                                                                                                                                                                                                                                                                                                                                                                                                                                                                                                                                                                                                                                                                                                                                                                                                                                                                                                                                                                                        | ¥221,600 | 吊戸棚:WS-60、WS-70、WS-45L/RQ<br>レンジフード:VDS-754L |
| 間口270cm                                                                                                                                                                                                                                                                                                                                                                                                                                                                                                                                                                                                                                                                                                                                                                                                                                                                                                                                                                                                                                                                                                                                                                                                                                                                                                                                                                                                                                                                                                                                                                                                                                                                                                                                                                                                                                                                                                                                                                                                                                                                                                                        | ¥235,200 | 吊戸棚:WS-90、WS-60、WS-30L/RQ<br>レンジフード:VDS-904L |
| THE RESIDENCE OF THE PARTY OF T | ※ 上記価格は個 | 板45N ¥2000を1つ含みます。※ 上記問口は一例7                 |

|    | サイズ     |          | 上部セット構成(吊戸棚/レンジフード)                                      |
|----|---------|----------|----------------------------------------------------------|
|    | 間口180cm | ¥177,400 | 吊戸棚:WS-90、WS-30L/RQ<br>レンジプード:VDS-604L                   |
|    | 間口210cm | ¥191,400 | 吊戸棚:WS-120、WS-30L/RQ<br>レンジフード:VDS-604L                  |
|    | 間口240cm | ¥205,900 | 吊戸棚:WS-90、WS-60、WS-30L/RQ<br>レンジフード:VDS-604L             |
|    | 間口250cm | ¥210,200 | 吊戸棚:WS-60、WS-70、WS-45L/RQ<br>レンジフード:VDS-754L             |
|    | 間口270cm | ¥223,600 | 吊戸棚:WS-90、WS-60、WS-30L/RQ<br>レンジフード:VDS-904L             |
| す。 |         | ※上記価格は個  | 則板45N ¥2,000を1つ含みます。※上記間口は一例です。                          |
|    | ベースキ    |          | ティビネットのエンド側がオープンの場合、<br>ペーサー45N ¥2 000 5巻3 ¥2 160 か必要です。 |

ベースキャビネット・吊戸棚・加熱機

| 扉カラー: 木製扉 |

**肾価格** 

セットを

¥17.500

スペーサーキャビネット

(税込¥18.900)

間口60cm