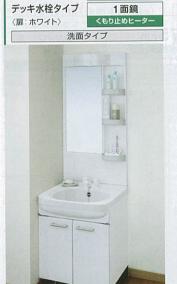

オルハンガーS) ¥1,100 〜 〈洗面パネル〉PSP-YSA(C)-2·SCUセコウキット 〈どこでもラック〉MGSKタオルハンガーS(W)

写真セット価格 ¥63,300(税込¥68,364)

写真セット価格 ¥119,600(税込¥129,168)

ールキャビネット〉STS-CA15·STS-DA15B(UA)·S-DB15-75

(洗面下台) BSUB602S(CA) · K37610J-2TK

洗面本体

≥5->SHC-60MKD

ウォールキャビネット

ールキャビネット

ホーロークリーン洗面パネル

どこでもラック) MGSKタオルハンガーS(W)

ビこでもラック(タオルハンガーS)

¥63,000

¥15,000

商 洗面本体

# ¥113,100

〈ミラー〉SIM-075M1AHYEA 〈洗面下台〉BSUEK752S(JCW) · PSB-75C(J) · KXS37W-TD

ウォールキャビネット ¥15 000 ¥70.700

写真セット価格 ¥201,500(税込¥217,620)

# ホーロー洗面化粧台スーリア

¥44.700~

カラーバリエーションは P71 へ

高品位ホーローを採用した お求めやすい洗面化粧台。



# 間口・高さ・奥行

間□: 60cm·75cm

高さ: 75cm·80cm

奥行: ボウル部 **55cm**(間口60cm)・**60cm**(間口75cm)/ キャビネット **45cm** 

# シンプルで飽きのこない フラット形状のホーロー扉。



ホーロー独自の美しい光沢が楽し めるシンプルな扉に、味わい深い 「七宝引手」を採用。

# 扉タイプの ホーローキャビネット。



制約のある空間にも対応。





扉タイプ

1面鏡

間口60cm

デッキ水栓タイプ



扉タイプ

間口60cm 「

¥41,900 洗面本体 《洗面下台》BSHBN601S(CW)·TKM66A

¥41.900(税込¥45,252)



扉タイプ

間口60cm [

¥49,900 洗面本体 〈ミラー〉SIM-060M1AFNEA 〈洗面下台〉BSHBN601S(CP)・TKM66A

¥49.900(税込¥53,892)





¥60,600 (ミラー)SIM-060M2AFNEA 写 ホーロークリーン洗面パネル ¥7,900 〈洗面パネル〉PSP-YSA(C)-2·SCUセコウキット

¥68,500(税込¥73,980)



洗面本体 ¥56,400 〈ミラー〉SHC-60MKD 〈洗面下台〉BSHB601S(CW)·KM8017TK || オーロークリーン洗面パネル ¥7.900 〈洗面パネル〉PSP-YSA(C)-2·SCUセコウキット

写真セット価格 ¥64,300(税込¥69,444)

※価格の目安は、間口75cmで最安値となる組み合わせの価格です。

# すべての洗面化粧台に対応

タカラだけ! お手入れカンタン ホーロークリーン洗面パネル



お求めやすい価格でご用意 ¥7.900~

### しかもマグネットが使えて便利!



扉タイプ

間口75cm



扉タイプ

1面鏡(鏡裏収納付)【LED仕様】

間口75cm

〈扉: ホワイト

デッキ水栓タイプ

1面鏡







間口75cm

デッキ水栓タイプ



間口75cm

写真セット価格

¥1,100

¥90,600(税込97,848)

扉タイプ

> tdsteWit

¥43.200~

カラーバリエーションは P72へ

多様な組み合わせを セレクトできる木製洗面化粧台。 FOO面材・引手の種類によって価格が異なります。詳しくはP73