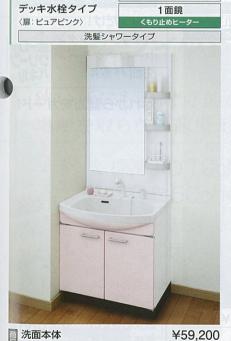

口75cm)/ キャビネット **45cm** 

# シンプルで飽きのこない フラット形状のホーロー扉。



ホーロー独自の美しい光沢が楽し めるシンプルな扉に、味わい深い 「七宝引手」を採用。

# 扉タイプの ホーローキャビネット。



制約のある空間にも対応。





扉タイプ

1面鏡

間口60cm

デッキ水栓タイプ



扉タイプ

間口60cm 「

¥41,900 洗面本体 《洗面下台》BSHBN601S(CW)·TKM66A

¥41.900(税込¥45,252)



扉タイプ

間口60cm [

¥49,900 洗面本体 〈ミラー〉SIM-060M1AFNEA 〈洗面下台〉BSHBN601S(CP)・TKM66A

¥49.900(税込¥53,892)





¥60,600 (ミラー)SIM-060M2AFNEA 写 ホーロークリーン洗面パネル ¥7,900 〈洗面パネル〉PSP-YSA(C)-2·SCUセコウキット

¥68,500(税込¥73,980)



洗面本体 ¥56,400 〈ミラー〉SHC-60MKD 〈洗面下台〉BSHB601S(CW)·KM8017TK || オーロークリーン洗面パネル ¥7.900 〈洗面パネル〉PSP-YSA(C)-2·SCUセコウキット

写真セット価格 ¥64,300(税込¥69,444)

※価格の目安は、間口75cmで最安値となる組み合わせの価格です。

# すべての洗面化粧台に対応

タカラだけ! お手入れカンタン ホーロークリーン洗面パネル



お求めやすい価格でご用意 ¥7.900~

### しかもマグネットが使えて便利!



扉タイプ

間口75cm



扉タイプ

1面鏡(鏡裏収納付)【LED仕様】

間口75cm

〈扉: ホワイト

デッキ水栓タイプ

1面鏡







間口75cm

デッキ水栓タイプ



間口75cm

写真セット価格

¥1,100

¥90,600(税込97,848)

扉タイプ

> tdsteWit

¥43.200~

カラーバリエーションは P72へ

多様な組み合わせを セレクトできる木製洗面化粧台。 FOO面材・引手の種類によって価格が異なります。詳しくはP73~74をご覧ください







扉タイプ

扉(引出し付)タイプ

間口60cm

〈扉:ダーク〉

フラットカウンター ベーシック(レール引手)











¥40.400 ==-)SHC-60MKD 〈洗面下台〉S-VBDN060HXX(BFWLA·TKM66A ¥40,400(税込¥43,632)

















価格はP84へ



間口75cm

写真セット価格

Washstand

扉タイプ

⟨受注生産品⟩ ※ウィットは高さ80cmのベーシック(バー引手) / 化粧紙: ホワイト・ライトホワイト・ダークブラウンを除き受注生産品です。 
※価格の目安は、間口75cmで最安値となる組み合わせの価格です。 
※価格の目安は、間口75cmで最安値となる組み合わせの価格です。

==->SIM-060M1AFYEA

(洗面下台) S-VBDP060HXX(BFPLA·KM8017TK

どこでもラック(マルチラック+フック) ¥2,700

¥75,500(税込¥81,540)

洗面パネル〉PSP-YSA(C)-2·SCUセコウキット

※価格は税抜き希望小売価格です。また( )内の価格は税込希望小売価格(税率8%)を表示しています。※搬入取付費等は別途です。※印刷色ですから商品と多少異なります。タカラショールームでお確かめください。

¥52,200(税込¥56,376)

# ぴったりサイズ