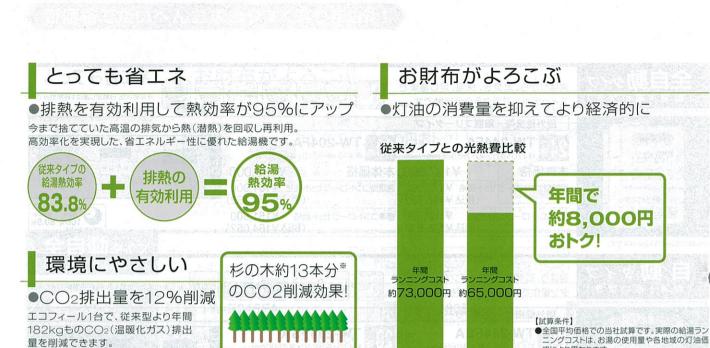

標準    | 通話型      | 標準   |
| 通話型コントローラ(TMFC-126D)   | ¥24,000   |       | FZU   |       |       |       | T-110 | 0        |      |
| メインコントローラ(TMC-126)     | ¥6,500    | 1575  |       | conn  | •     |       | 0     |          | 0    |
| フロコントローラ(TFC-126)      | ¥7,500    | CHEST | •     |       | •     |       | 0     |          |      |
| メインケーブル 10m(TK-2B 10M) | ¥1,100    |       | •     | •     | •     | •     | 0     | •        | •    |
| フロケーブル 8m (TK-2B 08M)  | ¥800      | 0     | •     | •     | •     |       | 0     |          |      |

- ●長期間のご使用により、水アカがたまったり、配管部材の劣化などにより、水質が変わることがあります。 飲用には使用しないでくださし ●地域によって、ガス種が異なります。 ガス種を確認のうえお買い求めください。 ガス種が違いますと、火災やけどなどの原因になることがあります。
  - ⑤ 省エネ性マークについて:省エネ法の定める基準を達成していることを示します。

### 省エネ石油給湯機エコフィール



Hot-water supply

熱効率が高く、環境にやさしい省エネ石油給湯機。





※本体は共通です。

#### 水道の圧力を活かせるので、2階への給湯やシャワーもご利用できます



動タイプ

※杉の木1本あたりの○○2吸収量は、1年で平均し

て約14kgとしています。(「地球温暖化防止のた

めの緑の吸収源対策」環境省/林野庁より試算)

湯はり、追焚き、保温がワンタッチ。カンタン 操作で快適バスライフを実現します。

CO2を年間で

182kg削減



従来タイプ エコフィール FDW-471S FDW-EF470AXPMSP

※自動保温は、0.1.2.4.6.12.∞(連続)

※従来タイプをFDW-471S(熱効率83.8%)と

※2014年5月(消費税8%)当社調べ。灯油価格

114円/L(2014年5月全国平均配達価格)で算出。

して換算。

### 高出力 46.5kW(40,000kcal/h) 給湯46.5kW(40,000kcal/h) 追焚き14.5kW(12,500kcal/h) 屋外据置型(ヨコ型)

FDW-EF470AXPMS

FDW-EF470AXPMSP 幅660×奥行210×高さ795mm

本体価格(通話型コントローラ付) ¥264.000 本体価格(標準コントローラ付) ¥258.000

(税込¥291,168)

※通話型コントローラタイプは浴室用ミストサウナ 機器とは併用できません。

#### 屋外据置型(ヨコ型)

幅660×奥行210×高さ795mm

¥269.600 セット価格

¥263,600 (税込¥284.688)



省エネ基準 エネルギー 連成率 消費効率 110% 95.0%

■セット価格明細表 ※価格は税抜き希望小売価格です。

直圧式自動タイプ 本体価格 ¥264,000 ¥258,000 メインケーブル12m(M2-12C) ¥3.400 . フロ