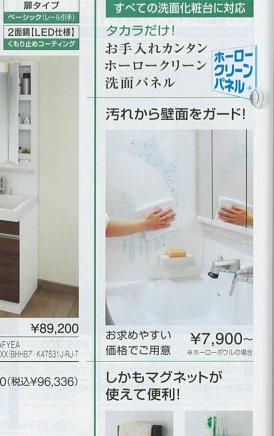

# 〈5つの性能で暮らしを快適にする高品位ホーロー〉

汚れても、お手入れカンタン! 油汚れや水アカ・カビもサッとひとふき。

水分や汚れを染み込ませずにシャットアウトする表面は、油汚れ やカビなどもお手入れカンタン。いつまでも清潔で新品の輝き を保ちます。

頑丈で色あせないから、とても長持ち! 湿気や熱に強く、腐食しない。

素材としての頑丈さはもちろん、表面の強さは傷がつきにくく、 湿気や熱に耐えうる丈夫さ。色あせや腐食をしないので、時が 経つほどにその耐久性を実感できます。

# 高品位ホーローは、暮らしの様々な場面で活躍するタカラの独自素材です。

厳しい条件が求められる 水まわりをはじめ、 住まいの様々な場面で 優れた性能を発揮して、 快適な暮らしを実現する 素材です。

子様やご家族の健康にも配慮! 接着剤を使わない安心な素材。

化学物質(ホルムアルデヒド)をまったく

ホルムアルデヒド

マグネットが使えるから便利! 自分好みで自由に取り付け・取り外し。

ベースが金属なので、マグネットを利用した 自分好みの収納スペースが作れます。