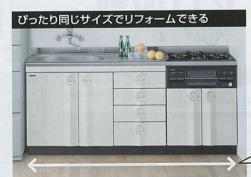

# 1 工事がカンタン!

だから手早くリフォームできて、取り付け費用もおトク。

水栓がそのまま使えて、間口サイズも変わらない。

大掛かりな工事が不要だから、たった1日の短い工期のリフォームにも対応が可能です。 しかも設置コストを大幅に抑えることができます。

間口270~160㎝の 豊富な9バリエーションを ご用意!

|型 間口180cm ベースキャビネット価格

リフォームにおすすめのシステムキッチン! ¥128,900~

※上記の価格は、カンタン取替木製システムキッチン「P型フラット:ノーマル」ベースキャビネット(ガス加熱機器を含む)の価格です。 ※吊戸棚・レンジフードを含むセット価格は¥177,400となります。

※写真はエマーユフラットです。