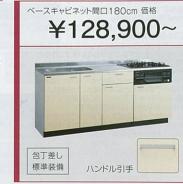

# ホーロー キッチンセット

新仕様

広さや目的に合わせて セレクトできる、 ホーロー扉の3シリーズ。

ロイヤルの場合 I型 間口180cm ¥129,700~

| 型 間口18     | Ocm      |         | 10万円 20万円 |
|------------|----------|---------|-----------|
|            | エマーユアーバス |         | •¥152,300 |
| ホーローキッチン   |          |         | •¥152,300 |
|            | ロイヤ      | עוני    | •¥129,700 |
| 木製         | スタイリッシ:  | スタイリッシュ | •¥116,400 |
| 木製<br>キッチン | P型       | ノーマル    | •¥102,300 |