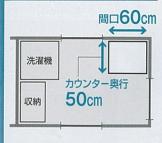

対応間口: I型タイプ 間口165cm~270cm

特殊サイズが多いマンションのリフォームにもぴったり納まります。

### ぴったりサイズなら…

スキマや継ぎ目等がなく、 美しく納まります。

リフォーム前と同様の 収納スペースを確保できます。

ぴったりサイズ に対応!

●規格サイズ+FIX部分(収納ではない 部分)になり、継ぎ目ができるなど仕上 がりが美しくない。

●リフォーム前よりも収納スペースが