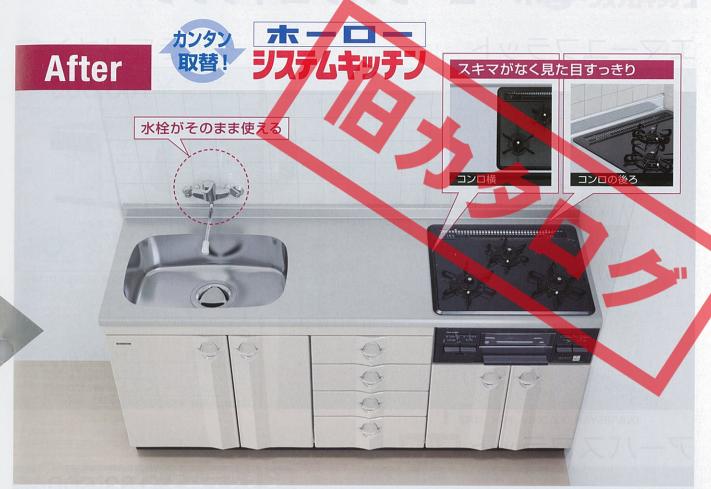

# お手入れカンタンなホーローシステムキッチンに!

高品位ホーロー

高品位ホーローの優れた特長はP3·4へ

すみずみまで「高品位ホーロー」だから、いつまでもキレイ。

背面もホーロー

底板もホーロー

汚れてもサッと拭くだけでお手 入れ完了。調味料がこぼれて も跡が残りません。

万が一、こびりついた汚れには 金属タワシでゴシゴシこすって も傷がつきません。

### 快適なキッチンワーク!

内側もホーロー

扉の表も裏もホーロー

効率よく加熱調理で きる3ロガスコンロを ハイパーガラスコート やIHヒーターも選べ

やすい、コンロ下の スライドキャビネット もご用意。(オプション)