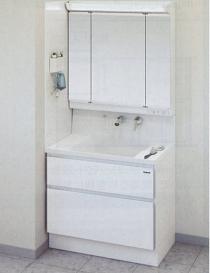

洗面下台〉BSYAK752(YFB)·KXS37G-T

| ホーロークリーン洗面パネル ¥9,800 彡 どこでもラック(タオルハンガーS) ¥1,100 〈洗面パネル〉PSP-YMSA(YB)-2·SCUセコウキット どこでもラック〉MGSKタオルハンガーS(CG)

写真セット価格 ¥147,900(税込¥159,732)







〈洗面パネル〉PSP-YMSA(C)-2·SCUセコウキット

どこでもラック〉MGSKタオルハンガーS(W)

写直セット価格 ¥153,600(税込¥165,888)



ハイバックカウンター 1面鏡(鏡裏収納付)[LED仕様]

商 洗面本体 ¥124,600 ミラー〉SIM-075M1AHYEA 〈洗面下台〉BSYAK752(YSW)·KXS37G-T | 多| そこまでホーローラック ¥23,000

〈そこまでホーローラック〉S-DX75WN 写直セット価格

¥147,600(税込¥159,408)

扉(引出し付)タイプ

1 面鏡(鏡裏収納付)【LED仕様】

くもり止めコーティング

※このプラン例の全体間口は、

エンドパネル分を含み間口 100cmとなります。

¥194,400

収納ユニットセットプラン例

間口90cm(洗面本体75cm)

ハイバックカウンター

〈扉: フォレストダーク〉

(写真の商品

2段スライドタイプ

3面鏡【LED仕様】

間口100cm (洗面本体75cm)

全体間口はホーロー洗面パネルとエンドパネル分を除きます。※間口100cmのブランを除く。)

# ホーロー洗面化粧台 ファミーユ

間口90cm ハイバックカウンター 〈扉: フォレストベージュ〉

扉(引出し付)タイプ ハイグレード 3面鏡 くもり止めヒータ







間口90cm 〈扉:ホワイト〉





| 170,400          | 商洗    |
|------------------|-------|
| 7G-T             | 商品明細  |
| ¥8,400<br>¥1,100 | オブション |

〈ミラー〉SCU-90M3HYED 〈洗面下台〉BSYEK902(YSW)·KXS37G-T ホーロークリーン洗面パネル どこでもラック(マルチラック+フック)

¥164,900

扉(引出し付)タイプ

3面鏡

(洗面パネル) PSP-YMSA(C)-2·SCUセコウキット どこでもラック〉MGSKコモノイレ(W)+MGAKフックS(W) 写真セット価格 ¥176,000(税込¥190,080)

問口120cm バイグレード

〈扉: フォレストホワイト〉 くもり止めヒーター

ハイバックカウンター

¥170 (洗面下台)BSYAK902(YSP)·KXS37G-す ホーロークリーン洗面パネル

〈洗面パネル〉PSP-YMSA(C)-2·SCUセコウキット 〈どこでもラック〉MGSKタオルハンガーS(W)

どこでもラック(タオルハンガーS)

(SO-)SEM-90YE

写真セット価格 ¥179,900(税込¥194,292)

≥>>SIM-075M3AHYEA 洗面下台〉BSYEK752(YFB)・KXS37G-T

す ウォールキャビネット ¥21,500 シールキャビネット

(ウォールキャビネット) SW-75B(YFB) ールキャビネット〉ST-U15B(YFB)・ST-C15L(YFB) ST-D15B(YFB) · S-DB15W-80(N)

写真セット価格 ¥230,500(税込¥248,940)

¥150,500 便利なコンセント付 電気用品が充電できます。

窗 洗面本体 ¥135,600

〈ミラー