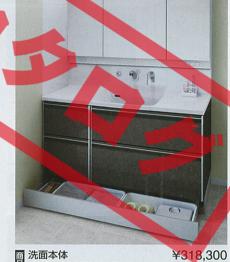

### |キッチン本体セット価格 |

※価格には、水栓・レンジフード・加熱機器標準品の価格が含まれて

|                   | グリル付     | グリルなし    |
|-------------------|----------|----------|
| 間口120cm<br>(Uシンク) |          | ¥142,500 |
| 間口150cm<br>(Fシンク) | ¥170,000 | ¥159,000 |
| 間口165cm<br>(Sシンク) | ¥174,500 | ¥163,500 |
| 間口180cm<br>(Sシンク) | ¥175,000 | ¥168,500 |