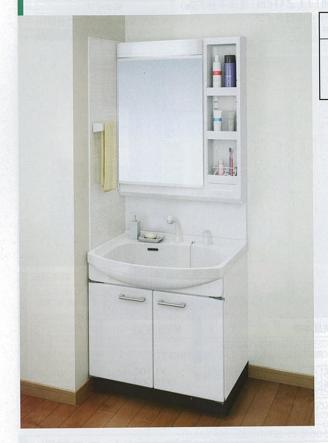

り10cm浅い、ボウル部 奥行き50cmの下台キャビネット

バリエーション



※デッキ水栓タイプに対応。※スライドポケットは対応しません

扉カラー〈ホーロー扉〉 洗面下台 水栓 ※洗面本体は間口75cmのみ対応します。 おすすめオプション

階上や離れにおすすめ 薄型キャビネット用小型電気温水器も ご用意しております。

**浩面本体** ¥54,300 〈ミラー〉SHC-75MKD 〈洗面下台〉BSUBSN752S(CW)·TKM66A リ ホーロークリーン洗面パネル どこでもラック(タオルハンガーS) ¥1,100 〜 〈洗面パネル〉PSP-YSA(C)-2·SCUセコウキット 〈どこでもラック〉MGSKタオルハンガーS(W)

写真セット価格 ¥63,300(税込¥68,364)

写真セット価格 ¥119,600(税込¥129,168)

ールキャビネット〉STS-CA15·STS-DA15B(UA)·S-DB15-75

(洗面下台) BSUB602S(CA) · K37610J-2TK

洗面本体

≥5->SHC-60MKD

ウォールキャビネット

ールキャビネット

ホーロークリーン洗面パネル

どこでもラック) MGSKタオルハンガーS(W)

ビこでもラック(タオルハンガーS)

¥63,000

¥15,000

商 洗面本体

# ¥113,100

〈ミラー〉SIM-075M1AHYEA 〈洗面下台〉BSUEK752S(JCW) · PSB-75C(J) · KXS37W-TD

ウォールキャビネット ¥15 000 ¥70.700

写真セット価格 ¥201,500(税込¥217,620)

# ホーロー洗面化粧台スーリア

¥44.700~

カラーバリエーションは P71 へ

高品位ホーローを採用した お求めやすい洗面化粧台。



# 間口・高さ・奥行

間□: 60cm·75cm

高さ: 75cm·80cm

奥行: ボウル部 **55cm**(間口60cm)・**60cm**(間口75cm)/ キャビネット **45cm** 

# シンプルで飽きのこない フラット形状のホーロー扉。



ホーロー独自の美しい光沢が楽し めるシンプルな扉に、味わい深い 「七宝引手」を採用。

# 扉タイプの ホーローキャビネット。



制約のある空間にも対応。





扉タイプ

1面鏡

間口60cm

デッキ水栓タイプ



扉タイプ

間口60cm 「

¥41,900 洗面本体 《洗面下台》BSHBN601S(CW)·TKM66A

¥41.900(税込¥45,252)



扉タイプ

間口60cm [

¥49,900 洗面本体 〈ミラー〉SIM-060M1AFNEA 〈洗面下台〉BSHBN601S(CP)・TKM66A

¥49.900(税込¥53,892)





¥60,600 (ミラー)SIM-060M2AFNEA 写 ホーロークリーン洗面パネル ¥7,900 〈洗面パネル〉PSP-YSA(C)-2·SCUセコウキット

¥68,500(税込¥73,980)



洗面本体 ¥56,400 〈ミラー〉SHC-60MKD 〈洗面下台〉BSHB601S(CW)·KM8017TK || オーロークリーン洗面パネル ¥7.900 〈洗面パネル〉PSP-YSA(C)-2·SCUセコウキット

写真セット価格 ¥64,300(税込¥69,444)

※価格の目安は、間口75cmで最安値となる組み合わせの価格です。

# すべての洗面化粧台に対応

タカラだけ! お手入れカンタン ホーロークリーン洗面パネル



お求めやすい価格でご用意 ¥7.900~

### しかもマグネットが使えて便利!