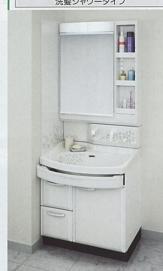

¥95,500 〈ミラー〉SIM-075M1AFYEA 〈洗面下台〉BSUE752S(CB)・K37610J-2TK

多 どこでもラック(タオルハンガーS) ¥1,100 〈洗面パネル〉PSP-YSA(YB)-2-SCUセコウキット 〈どこでもラック〉MGSKタオルハンガーS(CG)

¥105.900(税込¥114.372)

1面鏡(鏡裏収納付)【LED仕様】

間口120cm (洗面本体75m)

化粧台



¥116,700 €5->SIM-075M3DFYEA

《洗面下台》BSUE752S(CB)·KM5271ETK オ ホーロークリーン洗面パネル ¥7,900 ピアでも、ラック(タオルハンガーS) ¥1 100 そこまでホーローラック ¥23,000

〈洗面パネル〉PSP-YSA(C)-2・SCUセコウキット そこまでホーローラック〉S-DX75BN

¥148,700(税込¥160,596)

間口75cm(洗面本体60m)

〈扉: ライトブルー/ボウル: ホワイト〉

デッキ水栓タイプ

収納ユニットセットプラン例

洗髪シャワータイプ

間口75cm 扉タイプ 壁出水栓タイプ | T面鏡(譲収納) [LED仕様] 〈扉: 花(ブルー) / ボウル: 花(ブルー)〉 洗髪シャワータイプ



¥92,100 洗面本体 〈ミラー〉SIM-075M1AHNEA 〈洗面下台〉BSUBK752S(TCW) PSB-75C(T) · KXS37W-TD 本 小型電気温水器 ¥68.000

小型電気温水器〉EH-15G2

テンレスフレキ管セットBN

扉タイプ

1面鏡

くもり止めヒータ

¥160.100(税込¥172.908)

間口75cm 扉(引出し付)タイプ 壁出水栓タイプ (扉: ホワイト/ ボウル: リーフ〉 洗髪シャワータイプ



洗面本体 ¥105,000 E5->SIM-075M1AHYEA 洗面下台〉BSUAK752S(HCW) PSB-75C(H)·KXS37W-TD す ホーロークリーン洗面パネル ¥9.300

洗面パネル〉PSP-YSA(H)-2 SCUセコウキット

壁出水栓タイプ

〈扉: ホワイト/ボウル: クローバー〉

¥114.300(税込¥123.444)

(写真の商品の全体間口はホーロー洗面パネルとエンドパネル分を除きます。)

間口75㎝ 2段スライドタイプ **壁出水栓タイプ** 〈扉: フレークベージュ/ ボウル: ホワイト〉



洗面本体 ¥119.500 ==->SIM-075M3AHYFA 洗面下台〉BSUEK752S(CV) PSB-75C(C) · KXS37W-TD リホーロークリーン洗面パネル ¥9.300

どこでもラック(マルチホルダー) ¥1,700 洗面パネル〉PSP-YSA(YW)-2·SCUセコウキット

¥130.500(税込¥140,940)

収納ユニットセットプラン例

(写真の商品の全体間口はホーロー洗面パネルとエンドパネル分を除きます。)

間口105cm(洗面本体75m) 壁出水栓タイプ

〈扉: ブラウン/ボウル: ホワイト〉

扉(引出し付)タイ 3面鏡(LED仕



窗 洗面本体 ¥111,400 E5−>SIM-075M3AHYEA (洗面下台)BSUAK752S(CB)・PSB-75C(C)・KXS37W-TD す ウォールキャビネット トールキャビネット (ウォールキャビネット〉SW-75B(UB) 〈トールキャビネット〉ST-UA30LB(UB)・ST-DKA30LB S-DB30-75 · SEP-TU(UC) · SEP-TD(UC)

写真セット価格 ¥191,900(税込¥207,252)

洗