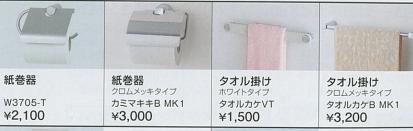

ンの場合

¥37,400~

## 住宅用トイレ オプション

詳しくは専用カタログで

¥69,500

¥72,000

56.800

¥59,300

37,900

色品番を入

67,400

¥69.900

¥54,700

¥57,200

陶器製(カラー: ホワイト

LW/LE

壁排水

### さらにトイレを便利に快適にするオプションもご用意。



■ どこでもラック

パネルに自由に取り付け・取り外しができます。

\*キャビネット付の手洗器は、床排水用のジャバラ式排水管を同梱しております。床排水を直管式排水管へ変更す 間口75cm SW ¥19,100 ホーロー扉 サイズ: 750×308×400mm WCT-75(■) LW/LB ¥22,200 ※品番の■には色品番を入れてください。※扉は軽く押すと開くブッシュオープン式となります。

2色をご用意。

スクエアタイプのカラーは



キャビネット扉カラーバリエーション













I型 600タイプ ハンドバSWE I600M ¥8,000



サイズ: 600×600mm ハンドバSWE L6600M ¥16,500



タオルハンガーS

ミラー

ミラーWC1

¥7,500









MGAKコモノトレー15S(W)+ MGSKタオルハンガーS(■) ¥1,500



ホワイトの場合、写真のチャコール グレー部分がホワイトとなります。 CG: チャコールゲルー W: ホワイト



MGAKコモノトレー35S(W)+ MGSKタオルハンガーL(■) ¥3,000

小物置きし









小物置き MGD-KR ¥5,000 最大荷重: 1.5kg ※カラーはシルバーとなります。

■関連オプション

¥2.500

※ピス固定も可能です。





リフォーム専用部材 排水アジャスター

タオルリング TS-NA115S ¥2,000

Uシリーズ用 TS-MESC803-01U ¥10,000 F・Cシリーズ用 TS-MESC87-01 ¥10,000 Bシリーズ用 TS-MESC84-01 ¥10,000

**ECO CUTE** 

### 自然のエネルギーを利用した、省エネ・クリーンな給湯機。

#### 新価格でたいへんお求めやすくなりました!

大気熱を取り込んでお湯を沸かす「ヒートポンプ方式」。 消費電力の約3倍もの熱エネルギーで お湯を沸かすクリーンな省エネ給湯機

### 暮らしにクリーン・安全

### 環境にやさしい

- ●火を使わないからクリーンで安心、 しかも低騒音!
- ●オゾン層破壊系数ゼロ!
- 家庭からのCO₂排気もナシ!

#### 家計にうれしい

### ■光熱費比較



29.300

電気温水器 エコキュート EM-3753KU-FA FQS3708UFA-NS

●ヒートポンプ方式で効率よ い運転!

おトクな夜間電力を上手に 利用!

### 年間で 約48,300円おトク!

■関西地区での当社試算です。実際の給湯ランニングコスト ※2015年5月(消費税8%)当社調べ(雷気料金は2015年

#### ■トータルコスト比較 (機器イニシャルコスト+給湯ランニングコスト)



●電気温水器との 本体機器価格差も 短い年数で解消!

約1年半 お使いいただくと エコキュートが おトク!

※機器費用は当社商品での比較です。※丁事・撤去等の費用は含んでおりません。

# バケツ 約37杯分の kを確保! 面·手洗し

### タカラだけのカンタン安心装備!

タカラのエコキュート・電気温水器は、万が一の時に備 えて「おたすけコック(非常用水コック)」を標準装