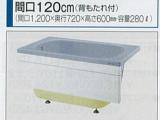

い。

## カラーステンレス浴槽



保温性、耐久性に優れた ステンレス浴槽を色彩豊かに表現。 エプロンには質感豊かな 高品位ホーローを採用。

#### 浴槽カラーバリエーション

■ホーローエプロン





※各タイプとも排水口の位置に よって左排水・右排水があります



別売部品 ※価格は税抜き希望小売価格です。

140cm MT-16 670×1,365 ¥9,000 LN-16(IZ) 720×1,424 ¥3,000 MT-12 720×1,050 ¥7,500

90cm LN-09|(Z) 700× 880 ¥2,200 80cm LN-09|(Z) 700× 880 ¥2,200

※間口80cmについてはLN-09I(Z)をカットしてこ

Lタイプ

(シャッター式) ※カラーはアイボリー。

■風呂フタ

MT·MCタイプ

(組み合わせ式)

※カラーはホワイト

(2枚1組)

※写真の商品はFCEN-120VBLE1(半1方エプロンタイプ)です。





●#1カエブロンタイプ FCEN-140V□○E1 ¥92,000(税込¥99,360)

●#25エプロンタイプ FCEN-140V□○E2 ¥96,500(税込¥104,220)



● #1 カエブロンタイプ FCEN-100V □ ○ E1 ¥67,000(税込¥72,360) ●#2方エブロンタイプ FCEN-100V□○E2 ¥71,500(税込¥77,220)



●全2方エブロンタイプ FCEL-100V□○E2N ¥76,500(稅込¥82,620)

※品番中の $\square$ には色番(B/PN)が、 $\bigcirc$ には排水口の位置(L/R)が入ります。 ※国国フタは別売です。 ※全機種、左排水・右排水を揃えています。写真はすべて左排水です。





¥80,000(税込¥86,400) ●#25エブロンタイプ FCEN-120V□○E2 ¥84,500(税込¥91,260)

□900×奥行700×高さ600mm·容量227ℓ)



●#1方エプロンタイプ FCEN-110V□○E1 ¥77,500(稅込¥83,700) ●#25エプロンタイプ FCEN-110V□○E2 ¥82,000(税込¥88,560)



¥60.000(税込¥64,800) ●#2方エブロンタイプ FCEN-80V□○E2 ¥64,500(税込¥69,660)



●#1方エプロンタイプ FCEN-90SV□○E1

●#2方エプロンタイプ FCEN-90SV□○E2

¥64.000(税込¥69.120)

¥68,500(税込¥73,980)

●全2方エブロンタイプ FCEL-90SV□○E2N ¥73,000(税込¥78,840)



●全2方エブロンタイプ FCEL-80V□○E2N ¥69,500(税込¥75,060)

## 住宅用トイレ ティモニ

#### 住宅用トイレ ティモニ



**U**シリーズ

機能性とデザインにこだわり抜いたロースタイル仕様。

参考価格 ¥135.000~



F シリーズ

お手入れカンタン、価格も納得の機能充実モデル。

参考価格 ¥114.000~



Bシリーズ

お求めやすい個 格のベーシックタイプ。

¥53,000



Cシリーズ

トイレ空間がすっきり、スタイリッシュな収納一体型。

参考価格 ¥220.000~



Gシリーズ

シンプルでお求めやすい男性用トイレ。

参考価格 ¥45,000~

トイレ本体(便器、便座、タンクセット)

|               | Provident States      | E Bind   | 一般地