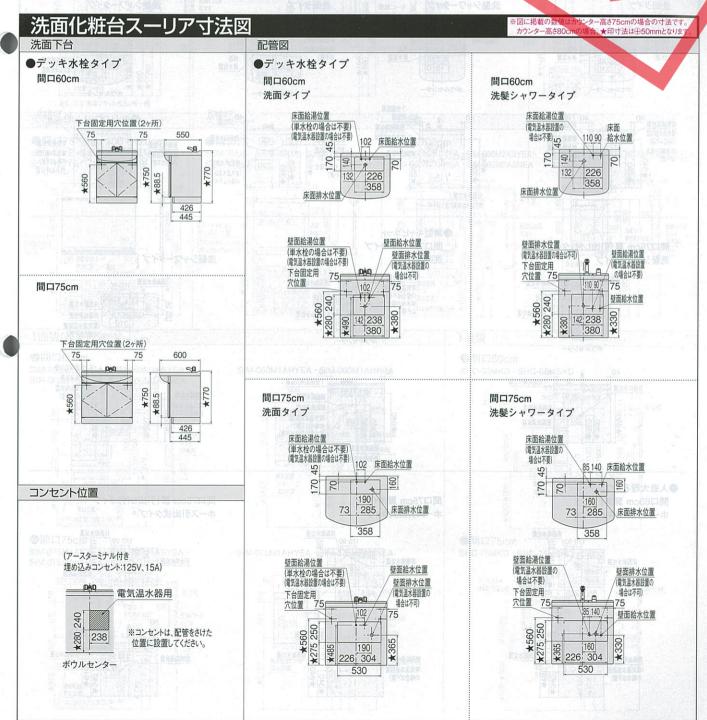

を立てても、キズつかずカンタンなお手入れで清潔。 大切なペットとの暮らしも、ニオイや汚れが染み込まないホーローなら安心です。



マグネットでメモを貼ったり、文房具を壁面に収納したり、自分好みの空間に。 タバコのニオイや黄ばみも染み込まないので、快適に過ごせます。



#### |価格の目安|

| サイズ(mm) 色柄   | 柄あり(木目調・大理石調・アート)     | 柄なし(パール調・無地)          |
|--------------|-----------------------|-----------------------|
| 短辺910×長辺2400 | ¥31,800/枚 (¥14,560/㎡) | ¥23,800/枚 (¥10,900/㎡) |
| 短辺910×長辺2700 | ¥33,800/枚 (¥13,800/㎡) | ¥25,800/枚 (¥10,500/㎡) |

なります。 また、パネルのカラーバリエーション 等、仕様の詳細は専用カタログをご覧 ※1 mあたりの金額は参考価格です。

⟨受注生産品⟩※エマウォール インテリアタイプは受注生産品です。納期については弊社事業所までお問い合わせください。







500(650)(80

(750) (900)

直接排気の場合は排気口の位置に

実際の排気用接続部品の開口部寸法は

後方排気口位置

本体取付孔

350

左右排気口位置

m×33160mmで中40mm以上の枠を設けてください。

360

壁面の換気口は図中の赤線表示の位置に 操物を設けてください。 ※換気扇はVK-251Pと寸法・特性は同じですが スイッチ・シャッターの方式が異なります。

440

後壁ねじ位置



側方排気用 ノックアウト孔 左右2ヶ所

520

吊戸棚取付位置



















| ● EH-03RA | 製団定会用取付ビッチ<br>(尺度は異なります)<br>204 7                  | 電源コード<br>(活地積付、<br>・<br>・<br>・<br>・<br>・<br>・<br>・<br>・<br>・<br>・<br>・<br>・<br>・<br>・<br>・<br>・<br>・<br>・<br>・ |  |
|-----------|----------------------------------------------------|----------------------------------------------------------------------------------------------------------------|--|
|           | 213                                                | 第四位置 145<br>第27-1、<br>151<br>151<br>151                                                                        |  |
|           | 72 100<br>整值水 305 682<br>第水口                       | (260)                                                                                                          |  |
|           | 9 8 10 P 28 17 1 1 1 1 1 1 1 1 1 1 1 1 1 1