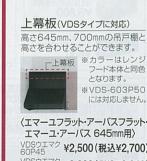

# オプション コンロ用キャビネット

ベースキャビネット

スライドタイプ ⊕¥6,000

間口30cm

¥17.000

(税込¥18,360)

■レンジフード

VDS-604L

● P型フラット: PIT60L/R(■) ● P型フラット: PIT30L/R(■) | 間口75cmタイプ | (ノーマル) | (ノーマル) | 28,000(税込¥30,240) | | (ス3,000(税込¥35,640) | (ス3,000(税込¥35,640) | (ス3,000(税込¥36,640) | (ス3,000(ML) | (3,000(ML) | (3,000(ML