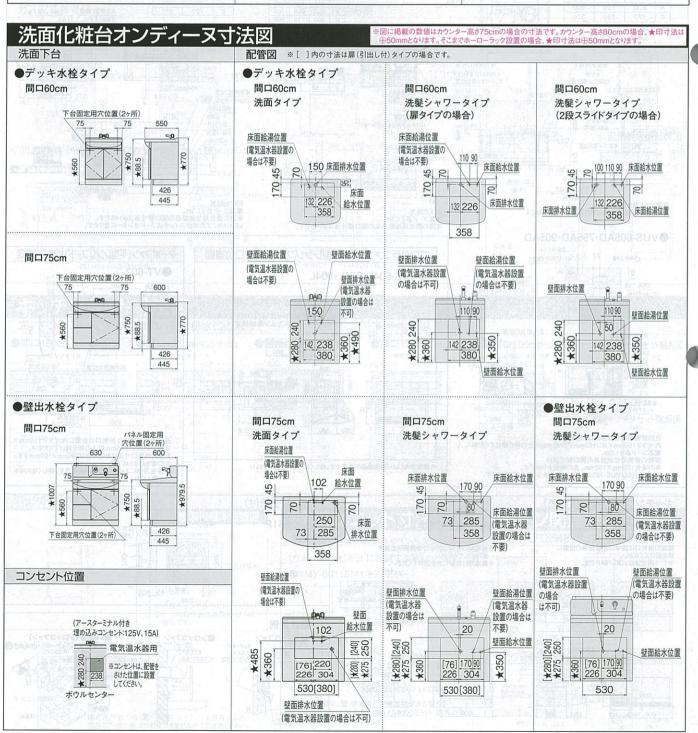

壁に爪を立てても、キズつかずカンタンなお手入れで清潔。 大切なペットとの暮らしも、ニオイや汚れが染み込まないホーローなら安心です。



マグネットでメモを貼ったり、文房具を壁面に収納したり、自分好みの空間に。 タバコのニオイや黄ばみも染み込まないので、快適に過ごせます。



#### |価格の目安|

| サイズ(mm) 色柄   | 柄あり(木目調・大理石調・アート)     | 柄なし(パール調・無地)          |
|--------------|-----------------------|-----------------------|
| 短辺910×長辺2400 | ¥31,800/枚 (¥14,560/㎡) | ¥23,800/枚 (¥10,900/㎡) |
| 短辺910×長辺2700 | ¥33,800/枚 (¥13,800/㎡) | ¥25,800/枚 (¥10,500/㎡) |

なります。 また、パネルのカラーバリエーション 等、仕様の詳細は専用カタログをご覧 ※1 mあたりの金額は参考価格です。

⟨受注生産品⟩※エマウォール インテリアタイプは受注生産品です。納期については弊社事業所までお問い合わせください。







500(650)(80

(750) (900)

直接排気の場合は排気口の位置に

実際の排気用接続部品の開口部寸法は

後方排気口位置

本体取付孔

350

左右排気口位置

m×33160mmで中40mm以上の枠を設けてください。

360

壁面の換気口は図中の赤線表示の位置に 操物を設けてください。 ※換気扇はVK-251Pと寸法・特性は同じですが スイッチ・シャッターの方式が異なります。

440

後壁ねじ位置



側方排気用 ノックアウト孔 左右2ヶ所

520

吊戸棚取付位置



















| ● EH-03RA | 製団定会用取付ビッチ<br>(尺度は異なります)<br>204 7                  | 電源コード<br>(活地積付、<br>・<br>・<br>・<br>・<br>・<br>・<br>・<br>・<br>・<br>・<br>・<br>・<br>・<br>・<br>・<br>・<br>・<br>・<br>・ |  |
|-----------|----------------------------------------------------|----------------------------------------------------------------------------------------------------------------|--|
|           | 213                                                | 第四位置 145<br>第27-1、<br>151<br>151<br>151                                                                        |  |
|           | 72 100<br>整值水 305 682<br>第水口                       | (260)                                                                                                          |  |
|           | 9 8 10 P 28 17 1 1 1 1 1 1 1 1 1 1 1 1