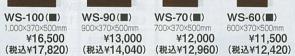

### | 扉カラー: ホーロー扉 |

【 セット参考価格 【 ベースキャビネット・吊戸棚・加熱機器・レンジフードを組み合わせた参考価格です。

|                                                              |                                                              |                                                              |                                                             | 価格は側板S50- 単1,500を15                                         |                                                                   |
|--------------------------------------------------------------|--------------------------------------------------------------|--------------------------------------------------------------|-------------------------------------------------------------|-------------------------------------------------------------|-------------------------------------------------------------------|
| ベースキャビネット                                                    | ベースキャビネットのエンド側がオー                                            | プンの場合、側板S50-● ¥1.500                                         | (税込¥1,620)が必要です。 ※                                          | には天板高さ82cmの場合82、天板高                                         | さ87cmの場合87が入ります。                                                  |
| 間口270cm Yシンク                                                 | 間口250cm Yシンク                                                 | 間口240cm Yシンク                                                 | 間口220cm Yシンク                                                | 間口210cm Yシンク                                                | 間口190cm Sシンク                                                      |
|                                                              | (2 (1) (2) (3) (3) (4) (4) (4) (4) (4) (4) (4) (4) (4) (4    | (a) (b) (c) (c) (c) (c) (c) (c) (c) (c) (c) (c               | 2) 2) 2) 2) 3) 3) 3) 3) 3) 3) 3) 3) 3) 3) 3) 3) 3)          | (a) (b) (c) (c) (c) (c) (c) (c) (c) (c) (c) (c              | 1) (1) (2) (3) (4) (4) (5) (6) (6) (6) (6) (6) (6) (6) (6) (6) (6 |
| DIY270L/R(■)<br>2,700×600×820mm<br>¥195,800<br>(税込¥211,464)  | DIY250L/R (■)<br>2,500×600×820mm<br>¥177,900<br>(税込¥192,132) | DIY240L/R (■)<br>2.400×600×820mm<br>¥175,800<br>(税込¥189,864) | DIY220L/R(■)<br>2.200×600×820mm<br>¥172,300<br>(税込¥186,084) | DIY210L/R(■)<br>2.100×600×820mm<br>¥170,200<br>(税込¥183,816) | DIE190L/R(■)<br>1.900×600×820mm<br>¥164,100<br>(税込¥177,228)       |
| 間口180cm Sシンク                                                 | 間口170cm Sシンク                                                 | 間口160cm Sシンク                                                 |                                                             | はホーロー製、キャビネット本体は木製                                          | リアオ                                                               |
|                                                              | DIE1701 (P.(1))                                              | DIE160L/R(L)                                                 |                                                             | W-M105 (■) 1.050×391×645mm ¥27,500                          | W-M90 (■)<br>900×391×645mm<br>¥20,700<br>(税込¥22,356)              |
| DIE180L/R (■)<br>1.800×600×820mm<br>¥162,000<br>(税込¥174,960) | DIE170L/R (■) 1,700×600×820mm ¥160,000 (税込¥172,800)          | 1,600×600×820mm<br>¥157,900<br>(税込¥170,532)                  | 高さ W-S120(■) 1,200×391×500<br>タイプ ¥27,500<br>(税込¥29,700     | ¥25,900                                                     | W-S90 (■)<br>900×391×500mm<br>¥19,700<br>(税込¥21,276)              |