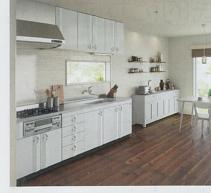

# ホーローシステムキッチンエーデル

詳しくはシステムキッチンカタログで

お手頃価格、お手入れ簡単。 さわやかな色合いがキッチンを明るくします。

ホーローならではの美しい光沢と シンプルな形状・プレスパターンの共演。

立たせるシンプルな形状 のプレスパターンの扉。 引手に工芸品を思わせる 「七宝引手」を採用。