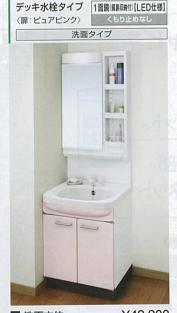

価格 ¥63,300(税込¥68,364)

写真セット価格 ¥119,600(税込¥129,168)

ールキャビネット〉STS-CA15·STS-DA15B(UA)·S-DB15-75

(洗面下台) BSUB602S(CA) · K37610J-2TK

洗面本体

≥5->SHC-60MKD

ウォールキャビネット

ールキャビネット

ホーロークリーン洗面パネル

どこでもラック) MGSKタオルハンガーS(W)

ビこでもラック(タオルハンガーS)

¥63,000

¥15,000

商 洗面本体

# ¥113,100

〈ミラー〉SIM-075M1AHYEA 〈洗面下台〉BSUEK752S(JCW) · PSB-75C(J) · KXS37W-TD

ウォールキャビネット ¥15 000 ¥70.700

写真セット価格 ¥201,500(税込¥217,620)

# ホーロー洗面化粧台スーリア

¥44.700~

カラーバリエーションは P71 へ

高品位ホーローを採用した お求めやすい洗面化粧台。



# 間口・高さ・奥行

間□: 60cm·75cm

高さ: 75cm·80cm

奥行: ボウル部 **55cm**(間口60cm)・**60cm**(間口75cm)/ キャビネット **45cm** 

# シンプルで飽きのこない フラット形状のホーロー扉。



ホーロー独自の美しい光沢が楽し めるシンプルな扉に、味わい深い 「七宝引手」を採用。

# 扉タイプの ホーローキャビネット。



制約のある空間にも対応。





扉タイプ

1面鏡

間口60cm

デッキ水栓タイプ



扉タイプ

間口60cm 「

¥41,900 洗面本体 《洗面下台》BSHBN601S(CW)·TKM66A

¥41.900(税込¥45,252)



扉タイプ

間口60cm [

¥49,900 洗面本体 〈ミラー〉SIM-060M1AFNEA 〈洗面下台〉BSHBN601S(CP)・TKM66A

¥49.900(税込¥53,892)





¥60,600 (ミラー)SIM-060M2AFNEA 写 ホーロークリーン洗面パネル ¥7,900 〈洗面パネル〉PSP-YSA(C)-2·SCUセコウキット

¥68,500(税込¥73,980)



洗面本体 ¥56,400 〈ミラー〉SHC-60MKD 〈洗面下台〉BSHB601S(CW)·KM8017TK || オーロークリーン洗面パネル ¥7.900 〈洗面パネル〉PSP-YSA(C)-2·SCUセコウキット

写真セット価格 ¥64,300(税込¥69,444)

※価格の目安は、間口75cmで最安値となる組み合わせの価格です。

# すべての洗面化粧台に対応

タカラだけ! お手入れカンタン ホーロークリーン洗面パネル



お求めやすい価格でご用意 ¥7.900~

### しかもマグネットが使えて便利!



扉タイプ

間口75cm



扉タイプ

1面鏡(鏡裏収納付)【LED仕様】

間口75cm

〈扉: ホワイト

デッキ水栓タイプ

1面鏡







間口75cm

デッキ水栓タイプ



間口75cm

写真セット価格

¥1,100

¥90,600(税込97,848)

扉タイプ

> tdsteWit

¥43.200~

カラーバリエーションは P72へ

多様な組み合わせを セレクトできる木製洗面化粧台。 FOO面材・引手の種類によって価格が異なります。詳しくはP73~74をご覧ください







扉タイプ

扉(引出し付)タイプ

間口60cm

〈扉:ダーク〉

フラットカウンター ベーシック(レール引手)