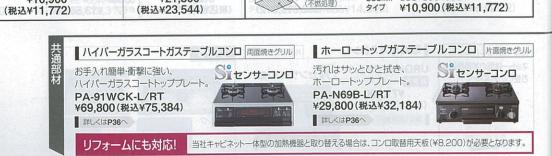

※上記間口は一例です。

- ※品番中の■には扉カラーが入ります。 DSW:ホワイト DSI:フローラルアイボリー DDA:シャモアアイボリー (写真の商品は DDA:シャモアアイボリーです。)
- ※商品の寸法表示は、全て間口(幅)×奥行 ×高さmmで表示しています。
- 際にご確認ください。写真は全て左シン
- ※天板高さ80cm

詳しくはP36へ

汚れはサッとひと拭き、 ホーロートッププレート。 PA-N69B-L/RT

当社キャビネット一体型の加熱機器と取り替える場合は、コンロ取替用天板(¥8,200)が必要となります リフォームにも対応!