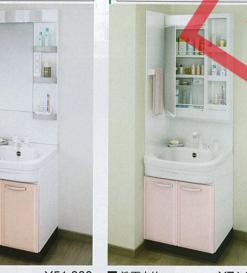

# ホーローキッチンセット

# エマーユ

### 扉:シャモアアイボリー(DDA) I型 間口240cm

| キッチン本体          | ¥189,600       |
|-----------------|----------------|
| ガステーブルコンロ       | ¥29,800        |
| ブ 水切ラック         | ¥15.500        |
| 9 壁付け水栓         | ¥14,600        |
| シ キッチンパネル       | ¥43,200        |
| 写真セット価格 ¥292,70 | 00(税込¥316,116) |

# アーバス新仕様

### 扉:ホワイト(KSW) L型間口252×132cm

| キッチン本体          | ¥260,000     |
|-----------------|--------------|
| ガステーブルコンロ       | ¥29,800      |
| オーアイラック         | ¥77,900      |
| シ 壁付け水栓         | ¥14,600      |
| き どこでもラック       | ¥2,500       |
| キッチンパネル         | ¥54,500      |
| 写直セット価格 ¥439.30 | ○(税込¥474 444 |