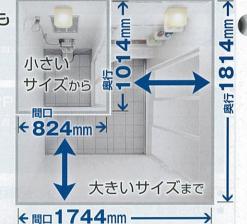

# 7カラホーロー 住宅設備機器

住宅設備機器

# 総合カタログ

- ■キッチン
- ●洗面化粧台
  - ■浴室
  - ■トイレ
  - エコキュート・電気温水器
  - ■ガス/石油給湯機器
  - ■業務用厨房
  - ■ホーロー内装材

幅広いラインナップで 快適な暮らしを実現します。

夫で長持ちなシステ ムバスのほか、多彩 で高品質なライン

選べます。

の高品位ホーロー

トイレ

カンタンなお手入れ で、キレイが持続する 快適なトイレ。汚れや "におい"をしっかり防ぐ トイレパネルもご用意。