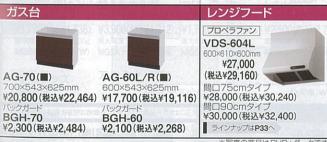

間口30cm

¥17.000

(税込¥18,360)

■レンジフード

VDS-604L

● P型フラット: PIT60L/R(■) ● P型フラット: PIT30L/R(■) | 間口75cmタイプ | (ノーマル) | (ノーマル) | 28,000(税込¥30,240) | | (ス3,000(税込¥35,640) | (ス3,000(税込¥35,640) | (ス3,000(税込¥36,640) | (ス3,000(ML) | (3,000(ML) | (3,000(ML

¥27,000

(税込¥29,160)

シロッコファン

VUS-605AD

(税込¥34,560)

¥32,000

■防熱板

¥2,000

# 【セット参考価格 】 流し台・ガス台・吊戸棚・レンジフードを組み合わせた参考価格です。

| Г | the state of the s | サイズ     |          | 流し台・ガス台・吊戸棚・レンシフートの組み合わせ                                                                |
|---|--------------------------------------------------------------------------------------------------------------------------------------------------------------------------------------------------------------------------------------------------------------------------------------------------------------------------------------------------------------------------------------------------------------------------------------------------------------------------------------------------------------------------------------------------------------------------------------------------------------------------------------------------------------------------------------------------------------------------------------------------------------------------------------------------------------------------------------------------------------------------------------------------------------------------------------------------------------------------------------------------------------------------------------------------------------------------------------------------------------------------------------------------------------------------------------------------------------------------------------------------------------------------------------------------------------------------------------------------------------------------------------------------------------------------------------------------------------------------------------------------------------------------------------------------------------------------------------------------------------------------------------------------------------------------------------------------------------------------------------------------------------------------------------------------------------------------------------------------------------------------------------------------------------------------------------------------------------------------------------------------------------------------------------------------------------------------------------------------------------------------------|---------|----------|-----------------------------------------------------------------------------------------|
|   | レンジフード                                                                                                                                                                                                                                                                                                                                                                                                                                                                                                                                                                                                                                                                                                                                                                                                                                                                                                                                                                                                                                                                                                                                                                                                                                                                                                                                                                                                                                                                                                                                                                                                                                                                                                                                                                                                                                                                                                                                                                                                                                                                                                                         | 間口180cm | ¥152,300 | 流し合: D-120L/R<br>ガス台: DG-60<br>吊戸棚: W-S90、W-S30L/RZ<br>レンジフード: VDS-604L                 |
|   | 0 00                                                                                                                                                                                                                                                                                                                                                                                                                                                                                                                                                                                                                                                                                                                                                                                                                                                                                                                                                                                                                                                                                                                                                                                                                                                                                                                                                                                                                                                                                                                                                                                                                                                                                                                                                                                                                                                                                                                                                                                                                                                                                                                           | 間口210cm | ¥171,500 | 流し台:DY-150L/R<br>ガス台:DG-60<br>吊戸棚:W-S120、W-S30L/RZ<br>レンジフード:VDS-604L                   |
|   |                                                                                                                                                                                                                                                                                                                                                                                                                                                                                                                                                                                                                                                                                                                                                                                                                                                                                                                                                                                                                                                                                                                                                                                                                                                                                                                                                                                                                                                                                                                                                                                                                                                                                                                                                                                                                                                                                                                                                                                                                                                                                                                                | 間口240cm | ¥184,500 | 流し台:DY-180L/R<br>ガス台:DG-60<br>吊戸棚:W-S45L/R,W-S90,W-S45L/R2<br>レンジフード:VDS-604L           |
|   | 000000000000000000000000000000000000000                                                                                                                                                                                                                                                                                                                                                                                                                                                                                                                                                                                                                                                                                                                                                                                                                                                                                                                                                                                                                                                                                                                                                                                                                                                                                                                                                                                                                                                                                                                                                                                                                                                                                                                                                                                                                                                                                                                                                                                                                                                                                        | 間口250cm | ¥188,600 | 流し台:DY-180L/R<br>ガス台:DG-70<br>吊戸棚:W-S60、W-S70、W-S45L/R<br>レンジフード:VDS-754L               |
|   | ガス台<br>流し台<br>※イラストは間口240cmプランです。                                                                                                                                                                                                                                                                                                                                                                                                                                                                                                                                                                                                                                                                                                                                                                                                                                                                                                                                                                                                                                                                                                                                                                                                                                                                                                                                                                                                                                                                                                                                                                                                                                                                                                                                                                                                                                                                                                                                                                                                                                                                                              | 間口270cm | ¥208,200 | 流し台:DY-180L/R<br>ガス台:DG-60、調理台:DT-30<br>吊戸棚:W-S45L/R.W-S90、W-S45L/R.<br>レンジフード:VDS-904L |