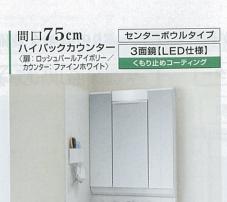

45cmとの比較です。 ※間口75cm・2段スライドタイプの場合です。 仕様により数値は異なります。

座りながらゆったりと身だしなみ。 収納スペースがたっぷり。

洗濯機ヨコに無駄なくぴったり収まる、間口

# 1坪サイズにぴったり収まる、 本体間口100cmも選べます。



100cmの本体サイズ。

# さらに収納力を強化して、 より便利で機能的に。

オプション

収納ユニットセットプラン例は**P53**へ

トールキャビネットをセットして、収納 力・機能性をアップできます。

### ガラス扉タイプ(間口30cm·45cm)



タオルなどの収納物がたっぷり入るトール キャビネットで洗面室をスッキリ快適に。

# カンタン操作でムダをカット。 エコタイプの水栓もご用意。

オプション 詳しくはP80~



こ、クリック感が適量 をお知らせ。流しすぎ によるムダを抑える ことができます。



高さの制約にも対応できます。



※搬入・取付費等は別途です。 ※印刷色ですから商品と多少異なります。タカラショールームでお確かめください。 50

センターボウルタイプ

3面鏡

洗面化粧

# ホーロー洗面化粧台 エリーナ

間口75cm フラットカウンター 〈扉: ウッドベージュ/ カウンター: ファインホワイト〉

センターボウルタイプ 3面鏡【LED仕様】



商 洗面本体 ¥186.400 ミラー)SIM-075M3AHNFA · SCW-75A(C)-2 · SCUセコウキット 〈洗面下台〉SENC75AND(ELV)H 〈エンドカバー〉SEC-FGB

すべての洗面化粧台に対応

タカラだけ! お手入れカンタン ホーロークリーン洗面パネル

汚れから壁面をガード! ブリーン

パネル

写真セット価格 ¥186,400(税込¥201,312)



¥203,200 商 洗面本体 〈ミラー〉SIM-075M3AHYEA 〈洗面下台〉SEKC75END(ERI)H

エンドカバー〉SEC-FG(ERI) 亨 ホーロークリーン洗面パネル どこでもラック(マルチラック+フック) ¥8,400 ¥2,700 ── 〈洗面パネル〉PSP-YDSA(C)-2·SCUセコウキット 〈どこでもラック〉MGSKコモノイレ(W)+MGAKフックS(W)

間口90cm

フラットカウンター

〈扉: パールホワイト/ カウンター: ファインホワイト〉

写真セット価格 ¥214,300(税込¥231,444)

センターボウルタイプ

スタイリッシュ3面鏡【LED仕様】

くもり止めコーティング



センターボウルタイプ

間口**75**cm

¥234,400 商 洗面本体 〈ミラー〉SCM-75M3HYE 〈洗面下台〉SEKC75GNA(ERB)J 〈エンドカバー〉SEC-FG(ERB) オーロークリーン洗面パネル ¥8 400 ¥2,700 どこでもラック(マルチラック+フック) どこでも,ラック(フリーラック) そこまでホーローラック 〈洗面/ドネル〉PSP-YDSA(C)-2・SCUセコウキット 〈どこでもラック〉MGSKコモノイレ(W)+MGAKフックS(W) MGSKフリーラック(W)

写真セット価格 ¥270,200(税込¥291,816)

間口90cm センターボウルタイプ ハイバックカウンター 3面鏡 〈扉: ウッドホワイト/ カウンター: ファインホワイト〉



お求めやすい価格でご用意 ¥8,400~

しかもマグネットが使えて便利!



¥243,100 洗面本体 〈ミラー〉SCM-90M3HYE·SCW-90A(H)-2·SCUセコウキット (洗面下台〉SENC90AND(EPW)H 〈エンドカ