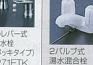

| 型 間口18     | Ocm      |         | 10万円 20万円 |
|------------|----------|---------|-----------|
|            | エマーユアーバス |         | •¥152,300 |
| ホーローキッチン   |          |         | •¥152,300 |
|            | ロイヤ      | עוני    | •¥129,700 |
| 木製         | スタイリッシ:  | スタイリッシュ | •¥116,400 |
| 木製<br>キッチン | P型       | ノーマル    | •¥102,300 |