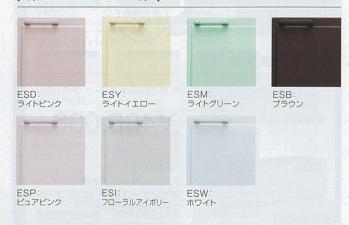

# ホーローシステムキッチンエーデル

詳しくはシステムキッチンカタログで

お手頃価格、お手入れ簡単。 さわやかな色合いがキッチンを明るくします。

ホーローならではの美しい光沢と シンプルな形状・プレスパターンの共演。

立たせるシンプルな形状 のプレスパターンの扉。 引手に工芸品を思わせる 「七宝引手」を採用。

### |基本セット価格|

専用キャビネットでカンタン工事、 マンションリフォーム向け ホーローシステム

キッチン Mタイプ 対応

間口150cm·165cm·180cmの 小間口にも対応します。

扉: ライトピンク(ESD) |型 間口255cm(足元スライドタイプ)

写真セット価格 ¥586,200(税込¥633,096)

| 扉カラー: ホーロー扉 |