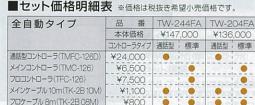

|
| フロケーブル 8m<br>(TK-2BW 08M)   | ¥800      | •    | •     | •        | •     | •        | 0     | •        |       | 0        | •     | 0     | 0     |

## ガス給湯器

詳しくは専用カタログで

パワフル給湯から省スペース型まで豊富なバリエーションのガス給湯器。





※写真の商品はTW-244FAです。

湯はり、追焚き、保温がワンタッチ。カン タン操作で快適バスライフを実現します。





屋外壁掛型/設置フリータイプ

本体価格 ¥128.000 本体価格 通話型コントローラセット価格 ¥153.900

(税込¥166,212) 標準コントローラセット価格 ¥143,900 標準コントローラセット価格 ¥132,900 (税込¥155,412)





屋外据置型/設置フリータイプ

(税込¥173,772)

標準コントローラセット価格 ¥150,900 標準コントローラセット価格 ¥139,900 (税込¥162,972)







省エネ基準 エネルギー 選成率 消費効率 100% 80.5%

写真の商品はTR-244FSAです

別売コントローラを使えば、きめ細かく 湯温調節が可能です。





省エネ基準 エネルギー 達成率 消費効率 100% 82.0%

**TW-202**上 編350×東行135×萬さ520mm 本体価格 ¥59.000 本体価格 ¥52.000 本体価格 ¥49.000



10号 幅350×東行135×高さ520mm (税込¥52.920) 省エネ基準 エネルギー 達成率 消費効率 100% 82.5%



※写真の商品はTW-162Eです。



| 自動タイプ                  | 品 番       | TW-2  | 44FSA | TW-20 | 04FSA | TR-24 | 4FSA  | TR-20    | 4FSA |
|------------------------|-----------|-------|-------|-------|-------|-------|-------|----------|------|
|                        | 本体価格      | ¥128  | 3,000 | ¥117  | ,000  | ¥135  | ,000  | ¥124,000 |      |
|                        | コントローラタイプ | 通話型   | 標準    | 通話型   | 標準    | 通話型   | 標準    | 通話型      | 標準   |
| 通話型コントローラ(TMFC-126D)   | ¥24,000   |       | FZU   |       |       |       | T-110 | 0        |      |
| メインコントローラ(TMC-126)     | ¥6,500    | 1575  |       | conn  | •     |       | 0     |          | 0    |
| フロコントローラ(TFC-126)      | ¥7,500    | CHEST | •     |       | •     |       | 0     |          |      |
| メインケーブル 10m(TK-2B 10M) | ¥1,100    |       | •     | •     |