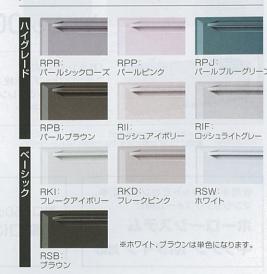

# |扉カラー:ホーロー扉|

### 陶器のような深みのある美しさ「窯変ホーロー」

 LRV:
 LRI:
 LPK:

 ロッシュパールベージュ
 ロッシュパールアイボリー
 パールボルドー

### 重厚な高級木材の印象を再現したローズウッド調

 LXB:
 LXU:
 LXW:

 ローズウッドダーク 新色
 ローズウッドミティアム 新色
 ローズウッドホワイト 新色

LVB: LVG: LHQ: LHI: ヴィンテージブラウン ヴィンテージグレー ヘアラインブラック ヘアラインアイボリー

LEMURE

詳しくはシステムキッチンカタログで

ダイニングパネルは 扉カラーと同色も選べます。

扉: ローズウッドホワイト(LXW) マルチ収納対面 間口255cm[足元スライドタイプ] 写真セット価格 ¥1,640,200(税込¥1,771,416)

# | 扉カラー: ホーロー扉 |

大きな木目のウォルナットシリーズ

VKD: フレークピンク

VKI: VSW: フレークアイボリー ホワイト

繊細な木目の

※ホワイト、ブラウン、ペールグリーン、 VSY: ライトイエロー

機能美を追求した立体的なデザインクリスタルカット。 キッチン空間を演出する豊富なカラーバリエーションをご用意。

プレスパターンで実現した機能美。 重厚感のある進化したデザイン。