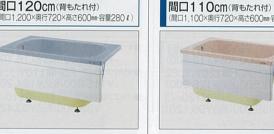

## カラーステンレス浴槽



保温性、耐久性に優れた ステンレス浴槽を色彩豊かに表現。 エプロンには質感豊かな 高品位ホーローを採用。

#### 浴槽カラーバリエーション

■ホーローエプロン





※各タイプとも排水口の位置に よって左排水・右排水があります



別売部品 ※価格は税抜き希望小売価格です。

140cm MT-16 670×1,365 ¥9,000 LN-16(IZ) 720×1,424 ¥3,000 MT-12 720×1,050 ¥7,500

90cm LN-09|(Z) 700× 880 ¥2,200 80cm LN-09|(Z) 700× 880 ¥2,200

※間口80cmについてはLN-09I(Z)をカットしてこ

Lタイプ

(シャッター式) ※カラーはアイボリー。

■風呂フタ

MT·MCタイプ

(組み合わせ式)

※カラーはホワイト

(2枚1組)

※写真の商品はFCEN-120VBLE1(半1方エプロンタイプ)です。





●#1カエブロンタイプ FCEN-140V□○E1 ¥92,000(税込¥99,360)

●#25エプロンタイプ FCEN-140V□○E2 ¥96,500(税込¥104,220)



● #1 カエブロンタイプ FCEN-100V □ ○ E1 ¥67,000(税込¥72,360) ●#2方エブロンタイプ FCEN-100V□○E2 ¥71,500(税込¥77,220)



●全2方エブロンタイプ FCEL-100V□○E2N ¥76,500(稅込¥82,620)

※品番中の $\square$ には色番(B/PN)が、 $\bigcirc$ には排水口の位置(L/R)が入ります。 ※国国フタは別売です。 ※全機種、左排水・右排水を揃えています。写真はすべて左排水です。





¥80,000(税込¥86,400) ●#25エブロンタイプ FCEN-120V□○E2 ¥84,500(税込¥91,260)

□900×奥行700×高さ600mm·容量227ℓ)



●#1方エプロンタイプ FCEN-110V□○E1 ¥77,500(稅込¥83,700) ●#25エプロンタイプ FCEN-110V□○E2 ¥82,000(税込¥88,560)



¥60.000(税込¥64,800) ●#2方エブロンタイプ FCEN-80V□○E2 ¥64,500(税込¥69,660)



●#1方エプロンタイプ FCEN-90SV□○E1

●#2方エプロンタイプ FCEN-90SV□○E2

¥64.000(税込¥69.120)

¥68,500(税込¥73,980)

●全2方エブロンタイプ FCEL-90SV□○E2N ¥73,000(税込¥78,840)



●全2方エブロンタイプ FCEL-80V□○E2N ¥69,500(税込¥75,060)

## 住宅用トイレ ティモニ

#### 住宅用トイレ ティモニ



**U**シリーズ

機能性とデザインにこだわり抜いたロースタイル仕様。

参考価格 ¥135.000~



F シリーズ

お手入れカンタン、価格も納得の機能充実モデル。

参考価格 ¥114.000~



Bシリーズ

お求めやすい個 格のベーシックタイプ。

¥53,000



Cシリーズ

トイレ空間がすっきり、スタイリッシュな収納一体型。

参考価格 ¥220.000~



Gシリーズ

シンプルでお求めやすい男性用トイレ。

参考価格 ¥45,000~

トイレ本体(便器、便座、タンクセット)

|               | Provident States      | E Bind   | 一般地仕様