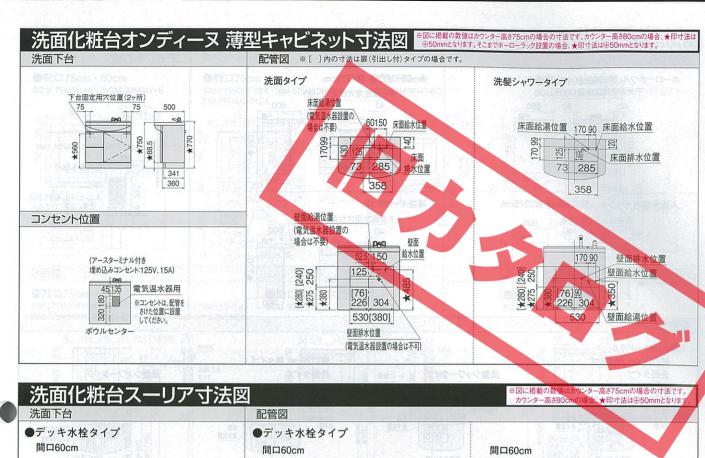

に爪を立てても、キズつかずカンタンなお手入れで清潔。 大切なペットとの暮らしも、ニオイや汚れが染み込まないホーローなら安心です。



マグネットでメモを貼ったり、文房具を壁面に収納したり、自分好みの空間に。 タバコのニオイや黄ばみも染み込まないので、快適に過ごせます。



#### |価格の目安|

| サイズ(mm) 色柄   | 柄あり(木目調・大理石調・アート)     | 柄なし(パール調・無地)          |
|--------------|-----------------------|-----------------------|
| 短辺910×長辺2400 | ¥31,800/枚 (¥14,560/㎡) | ¥23,800/枚 (¥10,900/㎡) |
| 短辺910×長辺2700 | ¥33,800/枚 (¥13,800/㎡) | ¥25,800/枚 (¥10,500/㎡) |

なります。 また、パネルのカラーバリエーション 等、仕様の詳細は専用カタログをご覧 ※1 mあたりの金額は参考価格です。

⟨受注生産品⟩※エマウォール インテリアタイプは受注生産品です。納期については弊社事業所までお問い合わせください。







500(650)(80

(750) (900)

直接排気の場合は排気口の位置に

実際の排気用接続部品の開口部寸法は

後方排気口位置

本体取付孔

350

左右排気口位置

m×33160mmで中40mm以上の枠を設けてください。

360

壁面の換気口は図中の赤線表示の位置に 操物を設けてください。 ※換気扇はVK-251Pと寸法・特性は同じですが スイッチ・シャッターの方式が異なります。

440

後壁ねじ位置



側方排気用 ノックアウト孔 左右2ヶ所

520

吊戸棚取付位置



















| ● EH-03RA | 製団定会用取付ビッチ<br>(尺度は異なります)<br>204 7                  | 電源コード<br>(活地積付、<br>・<br>・<br>・<br>・<br>・<br>・<br>・<br>・<br>・<br>・<br>・<br>・<br>・<br>・<br>・<br>・<br>・<br>・<br>・ |  |
|-----------|----------------------------------------------------|----------------------------------------------------------------------------------------------------------------|--|
|           | 213                                                | 第四位置 145<br>第27-1、<br>151<br>151<br>151                                                                        |  |
|           | 72 100<br>整值水 305 682<br>第水口                       | (260)                                                                                                          |  |
|           | 9 8 10 P 28 17 1 1 1 1 1 1 1 1 1 1 1 1 1