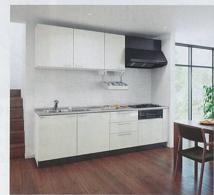

い条件が求められる 水まわりをはじめ、 住まいの様々な場面で 優れた性能を発揮して、 快適な暮らしを実現する 素材です。



子様やご家族の健康にも配慮! 接着剤を使わない安心な素材。

化学物質(ホルムアルデヒド)をまったく

ホルムアルデヒド

マグネットが使えるから便利! 自分好みで自由に取り付け・取り外し。

ベースが金属なので、マグネットを利用した 自分好みの収納スペースが作れます。



GOOD DESIGN

のラックを並べるなど自由なアレンジで 空間をスタイリッシュに演出します。





暮らしを彩る華やかなエッセンス!

ホーロー独自のデザインが空間を美しく演出。



# 〈実証〉水分や汚れ、熱、キズ、衝撃に、こんなに強い!







# キッチン

### ホーローシステムキッチン



# レミュー

気品あふれる パールの輝きと、 美しく端正なデザイン。 組み合わせ自由な オーダーメイド感覚の キッチン。

¥511,500~



# エマージュ 四

シンプルで洗練された デザインと多彩な カラーバリエーション。 インテリアを 美しく引き立てるキッチン。

Ⅰ型 間口255cm ¥496,000~



# リテラ

機能美を追求した 立体的なクリスタルカット。 美しさと使いやすさを備え、 進化したキッチン。

¥496,000~



# エーデル P13

お手入れ簡単。 さわやかな色合いが キッチンを明るくします。

Ⅰ型 間口255cm ¥285,000~

# ぴったりサイズ木製システムキッチン



## リフィット 新発売

サイズオーダーで 美しいぴったり仕上げ。 元の収納スペースを確保できる マンションリフォームに最適な キッチン。

P15

Ⅰ型 間口255cm ¥291,200~

# 木製システムキッチン



### フェスカ P14

お求めやすい 木製タイプ。 幅広い色調で カラーバリエーションを ご用意。

Ⅰ型 間口255cm ¥215.500~

# カンタン取替システムキッチン



# カンタン取替 ホーローシステム キッチン

新仕様 流し台から

カンタン取り替え。 ホーロー扉の 3シリーズをご用意。 ロイヤルフラットの場合 I型 間口180cm ¥206,600~



F公公公公

ホルムアルデヒド発散区分最高等級 | 当社の製品は、ホルムアルデヒドの発散量が

※表示内容は「住宅部品表示ガイドライン」キッチン・バス工業会表示指針によるものです。 詳しくは、タカラスタンダードの
★★ムベージでご覧ください。

◆ http://www.takara-standard.co.jp/

# カンタン取替 木製システム キッチン

最も少ないF☆☆☆☆の材料を採用しています。

キッチンその他



# ホーロー キッチンセット

新仕様

広さや目的に合わせて セレクトできる、 ホーロー扉の3シリーズ。

ロイヤルの場合 I型 間口180cm ¥129,700~



# 木製 キッチンセット 新発売

広さや目的に合わせて セレクトできる、 木製扉のキッチン。

P型の場合 I型 間口180cm ¥102,300~

コンパクトキッチン アピスカ

車いすの方が 快適に使える ライフサポート

詳しくはP121へ

P16

ミニキッチン パーソナルキッチンKUW型

システムマグネット収納

レンジフード

取り替え用加熱機器

その他キッチン関連機器

| ホーロークリーンキッチンパネル | Р3 |
|-----------------|----|

価格の目安 **\*\*●**は扉タイプの価格、◆は足元スライドタイプの価格です。

| 型 間口2