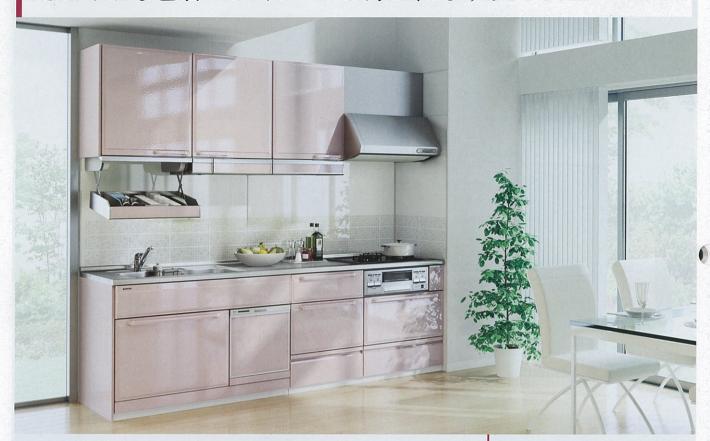

# ホーローシステムキッチン レミュー

気品あふれるパールの輝きと、美しく端正なデザイン。 組み合わせ自由なオーダーメイド感覚のキッチンです。

扉: ロッシュパールブラウン(LRB) |型 間口255cm(スライドタイプ)

写真セット価格 ¥979,300(税込¥1,057,644)

### 高級感あふれる、気品あるパールの輝き。

扉と引手が一体型のシンプルで端正なデザイン。 華やかなきらめきを加えるパール柄と、まるで陶器のように豊かな 表情を持つロッシュ柄で、繊細な美しさを持つキッチンです。

### 基本セット価格

〈**受注生産品**〉 ※ レミューは受注生産品です。 納期については弊社事業所までお問い合わせください。