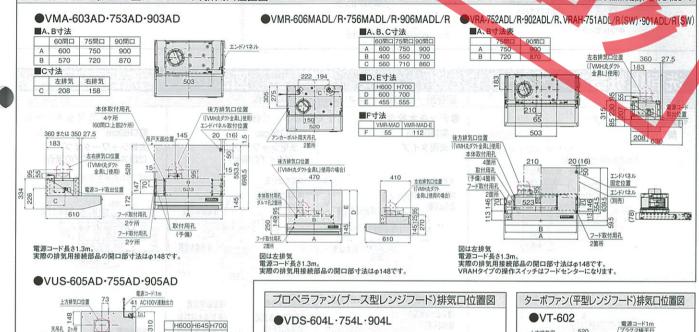

の壁なら、お子様が自由な 発想でのびのびと遊ぶことができます。



や汚れが付きやすい で使いやすい位置にタオルや洗剤を置くこともできます。



汚れやすいトイレも、 ホーローでいつまでも 衛生的に。 ニオイも汚れも寄せつ けないから、ずっとキレ イで清潔な空間を保ち ます。



来客を迎える空間には、住まいの顔としての美しさを。 便利なマグネット収納も使うことで、こだわりの空間が出来上がります。



### ※トイレ用オプション:ホー ロークリーントイレパネル (フロア用)を設置した状

ペットルーム

壁に爪を立てても、キズつかずカンタンなお手入れで清潔。 大切なペットとの暮らしも、ニオイや汚れが染み込まないホーローなら安心です。



マグネットでメモを貼ったり、文房具を壁面に収納したり、自分好みの空間に。 タバコのニオイや黄ばみも染み込まないので、快適に過ごせます。



#### |価格の目安|

| サイズ(mm) 色柄   | 柄あり(木目調・大理石調・アート)     | 柄なし(パール調・無地)          |
|--------------|-----------------------|-----------------------|
| 短辺910×長辺2400 | ¥31,800/枚 (¥14,560/㎡) | ¥23,800/枚 (¥10,900/㎡) |
| 短辺910×長辺2700 | ¥33,800/枚 (¥13,800/㎡) | ¥25,800/枚 (¥10,500/㎡) |

なります。 また、パネルのカラーバリエーション 等、仕様の詳細は専用カタログをご覧 ※1 mあたりの金額は参考価格です。

⟨受注生産品⟩※エマウォール インテリアタイプは受注生産品です。納期については弊社事業所までお問い合わせください。







500(650)(80

(750) (900)

直接排気の場合は排気口の位置に

実際の排気用接続部品の開口部寸法は

後方排気口位置

本体取付孔

350

左右排気口位置

m×33160mmで中40mm以上の枠を設けてください。

360

壁面の換気口は図中の赤線表示の位置に 操物を設けてください。 ※換気扇はVK-251Pと寸法・特性は同じですが スイッチ・シャッターの方式が異なります。

440

後壁ねじ位置



側方排気用 ノックアウト孔 左右2ヶ所

520

吊戸棚取付位置



















| ● EH-03RA | 製団定会用取付ビッチ<br>(尺度は異なります)<br>204 7                  | 電源コード<br>(活地積付、<br>・<br>・<br>・<br>・<br>・<br>・<br>・<br>・<br>・<br>・<br>・<br>・<br>・<br>・<br>・<br>・<br>・<br>・<br>・ |  |
|-----------|----------------------------------------------------|----------------------------------------------------------------------------------------------------------------|--|
|           | 213                                                | 第四位置 145<br>第27-1、<br>151<br>151<br>151