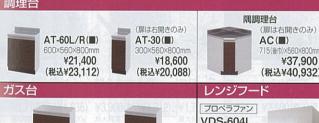

# 【セット参考価格 】 流し台・ガス台・吊戸棚・レンジフードを組み合わせた参考価格です。

| Г | the state of the s | サイズ     |          | 流し台・ガス台・吊戸棚・レンシフートの組み合わせ                                                                |
|---|--------------------------------------------------------------------------------------------------------------------------------------------------------------------------------------------------------------------------------------------------------------------------------------------------------------------------------------------------------------------------------------------------------------------------------------------------------------------------------------------------------------------------------------------------------------------------------------------------------------------------------------------------------------------------------------------------------------------------------------------------------------------------------------------------------------------------------------------------------------------------------------------------------------------------------------------------------------------------------------------------------------------------------------------------------------------------------------------------------------------------------------------------------------------------------------------------------------------------------------------------------------------------------------------------------------------------------------------------------------------------------------------------------------------------------------------------------------------------------------------------------------------------------------------------------------------------------------------------------------------------------------------------------------------------------------------------------------------------------------------------------------------------------------------------------------------------------------------------------------------------------------------------------------------------------------------------------------------------------------------------------------------------------------------------------------------------------------------------------------------------------|---------|----------|-----------------------------------------------------------------------------------------|
|   | レンジフード                                                                                                                                                                                                                                                                                                                                                                                                                                                                                                                                                                                                                                                                                                                                                                                                                                                                                                                                                                                                                                                                                                                                                                                                                                                                                                                                                                                                                                                                                                                                                                                                                                                                                                                                                                                                                                                                                                                                                                                                                                                                                                                         | 間口180cm | ¥152,300 | 流し合: D-120L/R<br>ガス台: DG-60<br>吊戸棚: W-S90、W-S30L/RZ<br>レンジフード: VDS-604L                 |
|   | 0 00                                                                                                                                                                                                                                                                                                                                                                                                                                                                                                                                                                                                                                                                                                                                                                                                                                                                                                                                                                                                                                                                                                                                                                                                                                                                                                                                                                                                                                                                                                                                                                                                                                                                                                                                                                                                                                                                                                                                                                                                                                                                                                                           | 間口210cm | ¥171,500 | 流し台:DY-150L/R<br>ガス台:DG-60<br>吊戸棚:W-S120、W-S30L/RZ<br>レンジフード:VDS-604L                   |
|   |                                                                                                                                                                                                                                                                                                                                                                                                                                                                                                                                                                                                                                                                                                                                                                                                                                                                                                                                                                                                                                                                                                                                                                                                                                                                                                                                                                                                                                                                                                                                                                                                                                                                                                                                                                                                                                                                                                                                                                                                                                                                                                                                | 間口240cm | ¥184,500 | 流し台:DY-180L/R<br>ガス台:DG-60<br>吊戸棚:W-S45L/R,W-S90,W-S45L/R2<br>レンジフード:VDS-604L           |
|   | 000000000000000000000000000000000000000                                                                                                                                                                                                                                                                                                                                                                                                                                                                                                                                                                                                                                                                                                                                                                                                                                                                                                                                                                                                                                                                                                                                                                                                                                                                                                                                                                                                                                                                                                                                                                                                                                                                                                                                                                                                                                                                                                                                                                                                                                                                                        | 間口250cm | ¥188,600 | 流し台:DY-180L/R<br>ガス台:DG-70<br>吊戸棚:W-S60、W-S70、W-S45L/R<br>レンジフード:VDS-754L               |
|   | ガス台<br>流し台<br>※イラストは間口240cmプランです。                                                                                                                                                                                                                                                                                                                                                                                                                                                                                                                                                                                                                                                                                                                                                                                                                                                                                                                                                                                                                                                                                                                                                                                                                                                                                                                                                                                                                                                                                                                                                                                                                                                                                                                                                                                                                                                                                                                                                                                                                                                                                              | 間口270cm | ¥208,200 | 流し台:DY-180L/R<br>ガス台:DG-60、調理台:DT-30<br>吊戸棚:W-S45L/R.W-S90、W-S45L/R.<br>レンジフード:VDS-904L |

※上記間口は一例でで ベースキャビネット 流し台 間口100cm Sシンク 間口165cm Yシンク 間口150cm Yシンク 間口120cm Sシンク 間口180cm Yシンク KY-165L/R(■) KY-150L/R(■) K-120L/R(■) K-100L/R(■) KY-180L/R(■) ¥70.400(税込¥76.032) ¥66.300(税込¥71.604) ¥81,800(稅込¥88,344) ¥87.000(税込¥93,960) ¥83,400(税込¥90,072) ガス台 四調理台