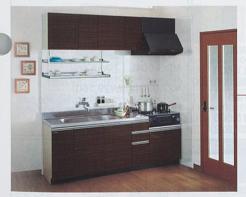

# エマーユ

### 扉:シャモアアイボリー(DDA) I型 間口240cm

| キッチン本体          | ¥189,600       |
|-----------------|----------------|
| ガステーブルコンロ       | ¥29,800        |
| ブ 水切ラック         | ¥15.500        |
| 9 壁付け水栓         | ¥14,600        |
| シ キッチンパネル       | ¥43,200        |
| 写真セット価格 ¥292,70 | 00(税込¥316,116) |