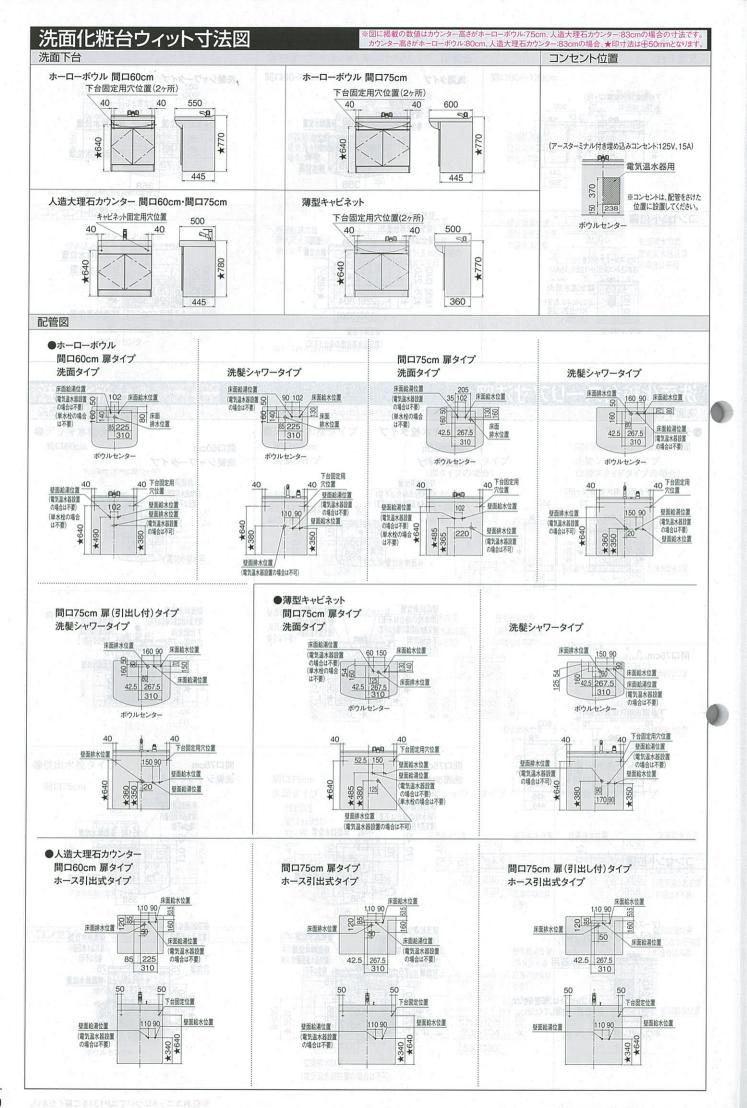

てても、キズつかずカンタンなお手入れで清潔。 大切なペットとの暮らしも、ニオイや汚れが染み込まないホーローなら安心です。



マグネットでメモを貼ったり、文房具を壁面に収納したり、自分好みの空間に。 タバコのニオイや黄ばみも染み込まないので、快適に過ごせます。



#### |価格の目安|

| サイズ(mm) 色柄   | 柄あり(木目調・大理石調・アート)     | 柄なし(パール調・無地)          |
|--------------|-----------------------|-----------------------|
| 短辺910×長辺2400 | ¥31,800/枚 (¥14,560/㎡) | ¥23,800/枚 (¥10,900/㎡) |
| 短辺910×長辺2700 | ¥33,800/枚 (¥13,800/㎡) | ¥25,800/枚 (¥10,500/㎡) |

なります。 また、パネルのカラーバリエーション 等、仕様の詳細は専用カタログをご覧 ※1 mあたりの金額は参考価格です。

⟨受注生産品⟩※エマウォール インテリアタイプは受注生産品です。納期については弊社事業所までお問い合わせください。







500(650)(80

(750) (900)

直接排気の場合は排気口の位置に

実際の排気用接続部品の開口部寸法は

後方排気口位置

本体取付孔

350

左右排気口位置

m×33160mmで中40mm以上の枠を設けてください。

360

壁面の換気口は図中の赤線表示の位置に 操物を設けてください。 ※換気扇はVK-251Pと寸法・特性は同じですが スイッチ・シャッターの方式が異なります。

440

後壁ねじ位置



側方排気用 ノックアウト孔 左右2ヶ所

520

吊戸棚取付位置



















| ● EH-03RA | 製団定会用取付ビッチ<br>(尺度は異なります)<br>204 7                  | 電源コード<br>(活地積付、<br>・<br>・<br>・<br>・<br>・<br>・<br>・<br>・<br>・<br>・<br>・<br>・<br>・<br>・<br>・<br>・<br>・<br>・<br>・ |  |
|-----------|----------------------------------------------------|----------------------------------------------------------------------------------------------------------------|--|
|           | 213                                                | 第四位置 145<br>第27-1、<br>151<br>151<br>151                                                                        |  |
|           | 72 100<br>整值水 305 682<br>第水口                       | (260)                                                                                                          |  |
|           | 9 8 10 P 28 17 1 1 1 1 1 1 1 1 1 1 1 1 1 1 1