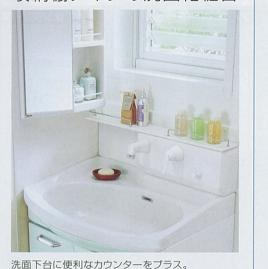

|
| 1面鏡(鏡裏収納付)    | A TOTAL                     | Oration, A                  | <b>▲</b> (×)                  |                                 | <b>A</b>                      | ×                             |
| 1面鏡           | 0                           | 0                           | ○ (×)                         | 0                               | 0                             | 0                             |

※▲はミラーと干渉する為、リフトアップ機能は使用できません。※( )は薄型キャビネットの場合です。

**※価格は税抜き希望小売価格です。また( )内の価格は税込希望小売価格(税率8%)を表示しています。 ※搬入取付費等は別途です。 ※印刷色ですから商品と多少異なります。 タカラショールームでお確かめください。** 

# 窓下設置

既存の窓を気にせず取付けできる、 リフォームに最適な洗面化粧台。



# 窓下設置

### オンディーヌ スーリア ウィット 洗面下台と組み合わせ

壁出水栓タイプ サイドミラー(オブション)

洗髪シャワータイプ

〈扉: ライトブルー/ボウル: ホワイト〉

扉(引出し付)タイプ

オンディーヌ

間口75cm

窓があってもすっきり設置 収納棚タイプの洗面化粧台



取りやすい正面に小物や歯ブラシ立てが置けます。



各シリーズ洗面下台の価格はP73~75へ

オンディーヌ、スーリア、ウィット(ホーローボウル)の 洗面下台と組み合わせる窓下の収納棚。



合わせた設置イメージです。 ※ウィットの場合、ボウル面の 高さは75cmとなります。 壁出水栓タイプ デッキ水栓タイプ





¥120,200(税込¥129,816)

# 窓下棚(750×116×70mm)

MDT-75 ¥10,700(税込¥11,556) ※デッキ水栓タイプに設置する場合はミラーパネルPSM-75(C) ¥3 200が必要となります。

### 歯ブラシ立て

SハブラシスタンドD (125×70×80mm) ¥500(税込¥540)

### サイドミラー付収納棚



取付ける収納棚だから、大 掛かりな工事は不要。 正面の窓をよけて標準の 洗面化粧台のように使え ます。 ※全ての洗面化粧台に対応可能です。

SMT-40D (400×110×850mm) ¥12.800(税込¥13.824)

# サイドミラー付収納棚専用ホーロークリーン洗面パネル

京+100cm /507.0

| 高さ 1900m (537×3×1,900mm) |                 |        |                       |
|--------------------------|-----------------|--------|-----------------------|
|                          | 品 番             | 価格     | セット価格                 |
| 洗面パネル                    | PSP-XA(C)       |