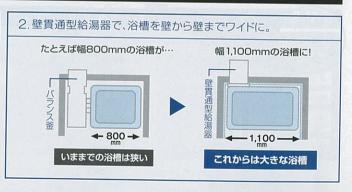

6,500     | <sup>ゆったり</sup> ¥756,000 | ¥523,000    | ¥523,000   | のんびり スクエア ラウンド<br>半身浴槽 浴槽 浴槽 |
| 1010            | のんびり<br>半身治槽 ¥1,026,500 | のんぴり<br>半身浴槽 ¥786,000    |             | AUX - PUT  | ¥425,500                     |

いまお使いの浴室にぴったり収まるサイズをオーダーできます。

※浴室パネル1面デザインの価格です。 ※1116サイズは兼用水栓タイプ、その他のサイズは洗い場側水栓タイプの価格です。

※上記価格は室内高さFタイプ(H約2,000m)の価格です。Kタイプ(H約2,140m)は上記価格(+3,500となります。

〈受注生産品〉※伸びの美浴室は受注生産品です。納期については弊社事業所までお問い合わせください。

## マンションリフォーム用 広ろ美る浴室



## マンションの古い浴室も、快適なシステムバスに簡単リフォーム。

従来は大がかりな工事が必要だった、「スラブ貫通排水」の浴室リフォーム。 タカラ独自の〈MR工法〉なら、簡単な工事でリフォームが可能です。





#### こんなお悩みがありませんか?

- ●浴室内に窯があるから浴槽が狭い
- ●リフォームしたいけど音や振動が近所迷惑
- ●冬は床のタイルが冷たくてイヤ
- タイルの目地のカビがなかなか落ちない

#### 「広ろ美ろ浴室」で快適な浴室に!

- 壁面はお手入れカンタンなホーロークリーン 浴室パネル
- あたたかさを逃さないたっぷりの保温材
- 壁から壁までのゆったりとした浴槽





アクリル

人造大理石

浴槽タイプ

クイーンオブバ





ステンレス

浴槽タイプ

#### 既存の躯体を活かして工事を簡単に



既存の排水口の位置をその まま活かせるので、大がかりな 躯体工事は不要です。



現状の壁にパネルを設置して いくので、タイルのハツリ工事 が必要ありません。



可能。様々な窓位置やサイズ にも対応できます。

#### |基本セット参考価格|

基本セットには、浴槽・床・壁・ドア・天井・水栓などを含みます。

| アクリル<br>人造大理石浴槽 新発売 | カラーステンレス浴槽     |
|---------------------|----------------|
| 間口1450~2100mm       | 間口 1425~2100mm |
| 奥行1025~1375mm       | 奥行987.5~1375mm |
| ¥461,000~           | ¥441,000~      |
| ¥656,000            | ¥636,000       |

《受注生産品》※広ろ美ろ浴室は受注生産品です。 納期については弊社事業所までお問い合わせください。



6槽部分のみのリフォーム にも対応可能です。(カラ ステンレス浴槽のみ対応。) 詳しくは弊社事業所までお 問い合わせください。

## ぴったりサイズシャワーユニット

詳しくは専用カタログで

一般家庭のセカンドバスや、企業・施設の簡易浴室にも最適! 自由自在にサイズオーダーできる、業界唯一のシャワーユニット。

タカラ独自の技術で実現した、間口も奥行もフリーサイズのシャワーユニット。 小さなサイズから大きなサイズまで、約1.250通りのバリエーションで多様なニーズに対応します。



■ 例えば、こんな施設・設置場所にオススメです。

マンション

介護施設 保育施設

離れ・ 戸建階上