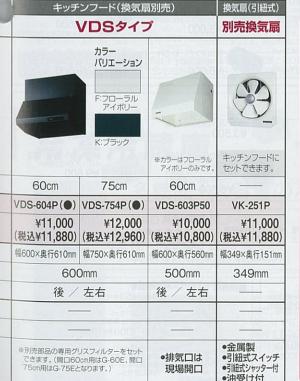

KIE170L/R(■)

(税込¥172,800)

¥160,000

■ レンジフード

詳しくは**P33**へ

(税込¥34,560) 間ロ75cmタイプ ¥33,000(税込¥35,640) ¥28.000(税込¥30.240)

VUS-605AD

¥32.000

### 【セット参考価格】ベースキャビネット・吊戸棚・加熱機器・レンジフードを組み合わせた参考価格です。

| ※上記価格は側板S50-● | ¥1,500を1つ含みます。 | ※上記間口は一例です |
|---------------|----------------|------------|
|---------------|----------------|------------|

レンジフード:VDS-904L

| 間口270cm Yシンク                                                | 間口250cm Yシンク                                                | 間口240cm Yシンク                                                | 間口220cm Yシンク                                                  | 間口210cm Yシンク                                                | 間口190cm Sシンク                                                |
|-------------------------------------------------------------|-------------------------------------------------------------|-------------------------------------------------------------|---------------------------------------------------------------|-------------------------------------------------------------|-------------------------------------------------------------|
|                                                             |                                                             |                                                             |                                                               |                                                             |                                                             |
| RIY270L/R(■)<br>2,700×600×820mm<br>¥181,300<br>(税込¥195,804) | RIY250L/R(■)<br>2,500×600×820mm<br>¥165,400<br>(稅込¥178,632) | RIY240L/R(■)<br>2,400×600×820mm<br>¥162,300<br>(税込¥175,284) | RIY220L/R(■)<br>2,200×600×820mm<br>¥158,800<br>(税込¥171,504)   | RIY210L/R(■)<br>2.100×600×820mm<br>¥155,700<br>(税込¥168,156) | RIE190L/R(■)<br>1.900×600×820mm<br>¥151,100<br>(税込¥163,188) |
| 間口180cm Sシンク                                                | 間口170cm Sシンク                                                | 間口160cm Sシンク                                                | 吊戸棚 ※吊戸棚の扉に                                                   | まホーロー製、キャビネット本体は木。                                          | Ųです。                                                        |
| RIE180L/R (■)                                               | RIE170L/R (■)                                               | RIE160L/R(■)                                                | 高さ<br>700mm<br>タイプ W-M120(画)<br>1,200×390×700<br>¥28,500(税込¥3 |                                                             | W-M90 (■)<br>900×390×700mm<br>94) ¥21,500(税込¥23,220         |
| 1,800×600×820mm<br>¥148,000<br>(税込¥159,840)                 | 1,700×600×820mm<br>¥146,600<br>(税込¥158,328)                 | 1,600×600×820mm<br>¥143,500<br>(税込¥154,980)                 | 高さ<br>500mm<br>タイプ W-S120(■)<br>1,200×390×500<br>¥24,900(税込¥2 |                                                             | W-S90 (■)<br>900×390×500mm<br>96) ¥19,200(税込¥20,736         |

※イラストは間口240cmプランです。

|                   |                    |                    |                    |                     | レンジフード横吊戸棚                                                 |
|-------------------|--------------------|--------------------|--------------------|---------------------|------------------------------------------------------------|
| 3H18<br>53<br>197 |                    | 100                | (扉は右開きのみ)          | (扉は右開きのみ)           | レンジフード横に最適!<br>お手入れ簡単な<br>ホーローカバー付                         |
| 高さ                | W-M70 (■)          | W-M60 (■)          | W-M35 (■)          | W-M30 (■)           | 高さ W-M30L/RZ(■) 700mm 300×390×700mm 9イブ ¥11,800(税込¥12,744) |
| 700mm             | 700×390×700mm      | 600×390×700mm      | 350×390×700mm      | 300×390×700mm       |                                                            |
| タイプ               | ¥16,000(稅込¥17,280) | ¥15,300(稅込¥16,524) | ¥12,400(稅込¥13,392) | ¥11,800 (税込¥12,744) |                                                            |
| 高さ                | W-S70 (■)          | W-S60 (■)          | W-S35 (■)          | W-S30 (■)           | 左タイプ                                                       |
| 500mm             | 700×390×500mm      | 600×390×500mm      | 350×390×500mm      | 300×390×500mm       | ホーローカバー                                                    |
| タイブ               | ¥14,000(稅込¥15,120) | ¥13,500(稅込¥14,580) | ¥11,400(稅込¥12,312) | ¥10,900 (税込¥11,772) | (不燃処理)                                                     |

# ※品番中の■には扉カラーが入ります。

RSI:フローラルアイボリー RAC:クールグレー (写真の商品はRSI:フローラルアイボリーです。) ※商品の寸法表示は、全て間口(幅)×奥行×高さmmで表示しています。

※ベースキャビネットの価格にはガス加熱機器

\*\*ハースキャビネットの価格にはカス加熱機器 T33-60を含みます。 \*\*ベースキャビネットには左シンク(L)タイプ、右 シンク(R)タイプをご用意しています。発注の 際にご確認ください。写真は全て左シンク(L) タイプです。

タイプです。
※ベースキャビネットの価格は天板高さ82cm
の場合です。87cmにする場合、上記金額より、
間口270cmは⊕¥12,500、間口250~
160cmは⊕¥9,000となります。
※ガス加熱機器に隣接する壁面が火災予防条例
に規定される防火仕様になっていない場合、別
売部品の防熱板を設置してください。

シェセンサーコンロ T33-60

価格はベースキャビネット価格 に含まれています。

ホーロートッププレート 3ロコンロ・片面焼グリル付

フェセンサーコンロ

ハイバーガラスコートトッププレート 3ロコンロ・片面焼グリル付

TN57A60C

⊕¥55,000

IHヒーター 幅60cm

HTB-TS6H ⊕¥68,000 201Hヒーター 10クイックラジエントヒーター ※200V電源

# オプション コンロ用キャビネット

ベースキャビネット

スライドタイプ ⊕¥6,000