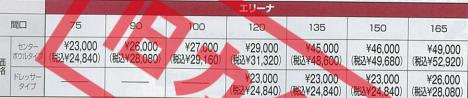

ジセットJ(□)・2、SPHセコウキットが含まれています。SPエッジセットの□には、ウッドダークブラウンの場合SB、その他の カラーの場合MWを入れてください

※寸法はエッジセットを含めた寸法です。 ※洗面本体高さ80cmの場合及びそこまでホーローラックを設置する場合、上記のセットに加え高さ調整用パネル(樹脂製) PSP-DSFA (深型タイプの場合はPSP-DSFLA)、ウッドダークブラウンの場合PSP-DSFB (深型タイプの

## アイデア収納・オプション

図面ページはP131へ

#### 吊戸下ハンガー



便利なハンガーとお手入れしやすいホー ロ一底板を吊戸棚に取り付けできます。

吊戸下ハンガー ツリトシタハンガー75(N) ¥4,800(税込¥5,184)

※間口75cmのウォールキャビネットに対応します。
※ウォールキャビネットは別売です。

#### 洗面ルームヒーター



タイマー予約機能で冬は暖かく、夏は涼し く快適に。(ワイヤレスコントローラ付)

ウォールキャビネットに①¥36,400で設置

※対応するシリーズ、間口・品番などの詳細はP81・82をご覧ください。

#### 小型電気温水器



給湯配管が不要で、リフォームにも最適 な省スペース電気温水器。

小型電気温水器 タンク容量15L

¥65,800(税込¥71,064) 薄型キャビネット用 タンク容量15L

EH-15GU2

¥65,800(税込¥71,064)

\*ファミーユ・オンディーヌ・スーリア・ウィット(ホーローボウルタイプ)の扉タイプに対応します。 \*別途、ステンレスフレキ管セット¥2,200が必要です。詳しく はP131をご覧ください。

#### そこまでホーローラック \*\*そこまでポ クを設置した場合、カウンター高さは80cmになります。



|    |                        | ファ                     | <u>-1</u>              |                        | オンディーヌ                 |      |
|----|------------------------|------------------------|------------------------|------------------------|------------------------|------|
| 間口 | 75                     | 90                     | 100                    | 120                    | 75                     |      |
| 品番 | S-DX75WN               | S-DX90WN               | S-DX100WN              | S-DX120WN              | S-DX75BN               | 9-17 |
| 価格 | ¥23,000<br>(税込¥24,840) | ¥26,000<br>(税込¥28,080) | ¥27,000<br>(税込¥29,160) | ¥29,000<br>(税込¥31,320) | ¥23,000<br>(税込¥24,840) |      |

※オンディーヌの薄型キャビネットには対応しま

#### どこでもラック

GOOD DESIGN タオルハンガー



タオルハンガーS タオルハンガーL

¥1,100(税込¥1,188) ¥2,50