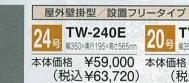

# キッチン本体セット価格

間口90cm ¥99,000 ¥106,000 間口120cm

※価格は税抜き希望小売価格です。 ※価格の仕様はオープン棚、換気扇なし、冷蔵庫なし 加熱機器はIHヒーター(100V電源)となります。

冷蔵庫 GR-C50A(W) ●1ドア(46L) ※右開きタイプのみとなり ¥34,800(税込¥37,584) 換気扇 VD-18Z9 ¥15,500(稅込¥16,740) グリスフィルター P-18GFZ-M ¥3,000(稅込¥3,240)