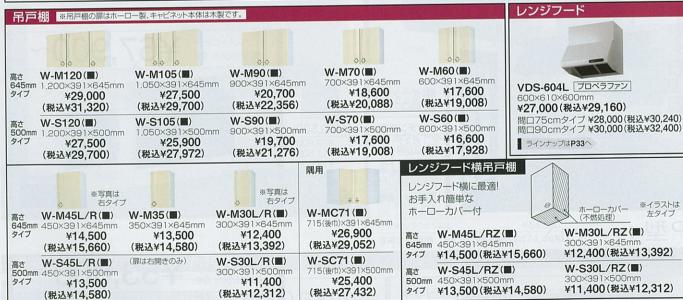

### | 扉カラー: ホーロー扉 |

【 セット参考価格 【 ベースキャビネット・吊戸棚・加熱機器・レンジフードを組み合わせた参考価格です。

|                                                              |                                                              |                                                              |                                                             | 価格は側板S50- 単1,500を15                                         |                                                                   |
|--------------------------------------------------------------|--------------------------------------------------------------|--------------------------------------------------------------|-------------------------------------------------------------|-------------------------------------------------------------|-------------------------------------------------------------------|
| ベースキャビネット                                                    | ベースキャビネットのエンド側がオー                                            | プンの場合、側板S50-● ¥1.500                                         | (税込¥1,620)が必要です。 ※                                          | には天板高さ82cmの場合82、天板高                                         | さ87cmの場合87が入ります。                                                  |
| 間口270cm Yシンク                                                 | 間口250cm Yシンク                                                 | 間口240cm Yシンク                                                 | 間口220cm Yシンク                                                | 間口210cm Yシンク                                                | 間口190cm Sシンク                                                      |
|                                                              | (2 (1) (2) (3) (3) (4) (4) (4) (4) (4) (4) (4) (4) (4) (4    | (a) (b) (c) (c) (c) (c) (c) (c) (c) (c) (c) (c               | 2) 2) 2) 2) 3) 3) 3) 3) 3) 3) 3) 3) 3) 3) 3) 3) 3)          | (a) (b) (c) (c) (c) (c) (c) (c) (c) (c) (c) (c              | 1) (1) (2) (3) (4) (4) (5) (6) (6) (6) (6) (6) (6) (6) (6) (6) (6 |
| DIY270L/R(■)<br>2,700×600×820mm<br>¥195,800<br>(税込¥211,464)  | DIY250L/R (■)<br>2,500×600×820mm<br>¥177,900<br>(税込¥192,132) | DIY240L/R (■)<br>2.400×600×820mm<br>¥175,800<br>(税込¥189,864) | DIY220L/R(■)<br>2.200×600×820mm<br>¥172,300<br>(税込¥186,084) | DIY210L/R(■)<br>2.100×600×820mm<br>¥170,200<br>(税込¥183,816) | DIE190L/R(■)<br>1.900×600×820mm<br>¥164,100<br>(税込¥177,228)       |
| 間口180cm Sシンク                                                 | 間口170cm Sシンク                                                 | 間口160cm Sシンク                                                 |                                                             | はホーロー製、キャビネット本体は木製                                          | リアオ                                                               |
|                                                              | DIE1701 (P.(1))                                              | DIE160L/R(L)                                                 |                                                             | W-M105 (■) 1.050×391×645mm ¥27,500                          | W-M90 (■)<br>900×391×645mm<br>¥20,700<br>(税込¥22,356)              |
| DIE180L/R (■)<br>1.800×600×820mm<br>¥162,000<br>(税込¥174,960) | DIE170L/R (■) 1,700×600×820mm ¥160,000 (税込¥172,800)          | 1,600×600×820mm<br>¥157,900<br>(税込¥170,532)                  | 高さ W-S120(■) 1,200×391×500<br>タイプ ¥27,500<br>(税込¥29,700     | ¥25,900                                                     | W-S90 (■)<br>900×391×500mm<br>¥19,700<br>(税込¥21,276)              |

|                    |                                                      |                                                          |                                                                        |                                                          | (100-1-20)1-0                                                           |                            |                                                                       |                                                                       |
|--------------------|------------------------------------------------------|----------------------------------------------------------|------------------------------------------------------------------------|----------------------------------------------------------|-------------------------------------------------------------------------|----------------------------|-----------------------------------------------------------------------|-----------------------------------------------------------------------|
|                    | → → → → → → → → → → → → → → → → → → →                | → ◇ W-M60 (■)<br>600×391×645mm<br>¥17,600<br>(税込¥19,008) | *写真は<br>右タイプ<br>W-M45L/R(画)<br>450×391×645mm<br>¥14,500<br>(税込¥15,660) | ◇<br>W-M35(■)<br>350×391×645mm<br>¥13,500<br>(税込¥14,580) | ※写真は<br>右タイプ<br>W-M30L/R (■)<br>300×391×645mm<br>¥12,400<br>(税込¥13,392) | レンジン<br>お手入:<br>ホーロー<br>高さ | フード横吊戸棚<br>フード横に最適!<br>れ簡単な<br>ーカバー付<br>W-M45L/RZ(■)<br>450×391×645mm | **イラスドは<br>左タイプ<br>ホーローカバー<br>(不燃処理)<br>W-M30L/RZ(量)<br>300×391×645mm |
|                    |                                                      | W-S60(■)                                                 | W-S45L/R(■)                                                            | (扉は右開きのみ)                                                | W-S30L/R(■)                                                             | タイプ                        | ¥14,500(税込¥15,660)                                                    | ¥12,400(稅込¥13,392)                                                    |
| 高さ<br>500mm<br>タイブ | W-S70 (■)<br>700×391×500mm<br>¥17,600<br>(税込¥19,008) | W-S60(画)<br>600×391×500mm<br>¥16,600<br>(税込¥17,928)      | W-545L/R(国)<br>450×391×500mm<br>¥13,500<br>(税込¥14,580)                 | (#10-11)                                                 | 300×391×500mm<br>¥11,400<br>(税込¥12,312)                                 | 高さ<br>500mm<br>タイプ         | W-S45L/RZ(■)<br>450×391×500mm<br>¥13,500(稅込¥14,580)                   | W-S30L/RZ(■)<br>300×391×500mm<br>¥11,400(稅込¥12,312)                   |