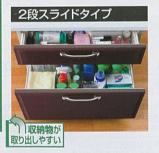

# シンク下食器洗い乾燥機

そのままの姿勢で、食器もサッとしまえる。

ゆすいでサッと食器をセット。 水ダレの心配もありません。

調味料などがこぼれてもお手入れカンタンです。

底面も高品位ホーロー。

アイラック