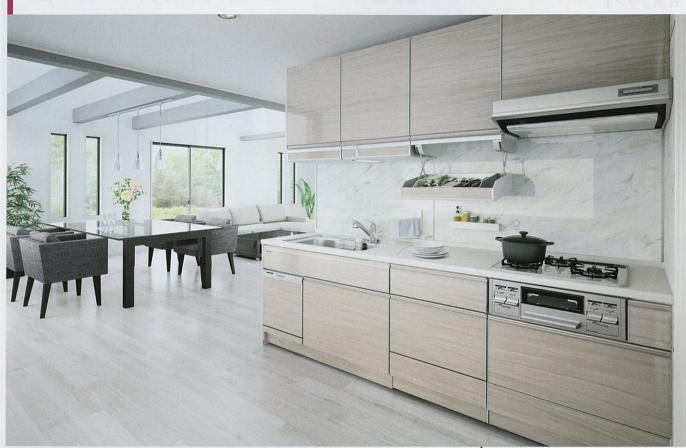

# ホーローシステムキッチン レミュー

気品あふれるパールの輝きと、美しく端正なデザイン。 組み合わせ自由なオーダーメイド感覚のキッチンです。

扉: ロッシュパールブラウン(LRB) |型 間口255cm(スライドタイプ)

写真セット価格 ¥979,300(税込¥1,057,644)

### 高級感あふれる、気品あるパールの輝き。

扉と引手が一体型のシンプルで端正なデザイン。 華やかなきらめきを加えるパール柄と、まるで陶器のように豊かな 表情を持つロッシュ柄で、繊細な美しさを持つキッチンです。