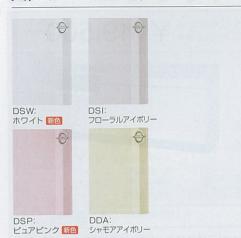

### | 扉カラー: ホーロー扉 |

ホワイト歌色

フローラルアイボリー シャモアアイボリー

※上記間口は一例です。

- ※品番中の■には扉カラーが入ります。 DSW:ホワイト DSI:フローラルアイボリー DDA:シャモアアイボリー (写真の商品は DDA:シャモアアイボリーです。)
- ※商品の寸法表示は、全て間口(幅)×奥行 ×高さmmで表示しています。
- 際にご確認ください。写真は全て左シン
- ※天板高さ80cm

詳しくはP36へ

汚れはサッとひと拭き、 ホーロートッププレート。 PA-N69B-L/RT