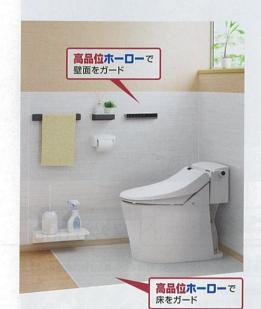

レミューなら、扉とキッチンパネルをコーディネイトして、統一感のある空間を演出できます。

ホーロークリーンキッチンパネル

美しく、華やかなデザインを 彩り豊かにラインナップ。

ホーローだから、対面キッチンでも活躍。 いても簡単に お子様が 消せます。 すぐそばに

ホーロークリーンダイニングパネル

インテリアガーデン