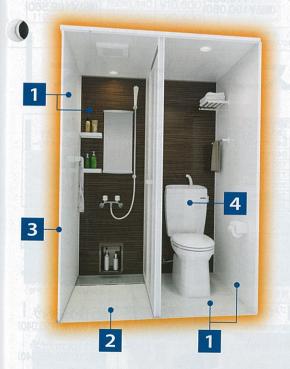

# 総合カタログ

- ■キッチン
- ●洗面化粧台
  - ■浴室
  - ■トイレ
  - エコキュート・電気温水器
  - ■ガス/石油給湯機器
  - ■業務用厨房
  - ■ホーロー内装材

幅広いラインナップで 快適な暮らしを実現します。

夫で長持ちなシステ ムバスのほか、多彩 で高品質なライン

選べます。

の高品位ホーロー

トイレ

カンタンなお手入れ で、キレイが持続する 快適なトイレ。汚れや "におい"をしっかり防ぐ トイレパネルもご用意。

構造上の制約が多いマンションリフォームには 「専用商品」をご用意!

マンションのスペースを活かして 無駄なくぴったり収まります。

びったりサイズ木製システムキッチン リフィット

ホーローシステムキッチン **Mタイプ** 

洗面化粧台 ぴったりサイズ木製洗面化粧台 リジャスト

**備びの美浴室** P97 広ろ美ろ浴室 P98