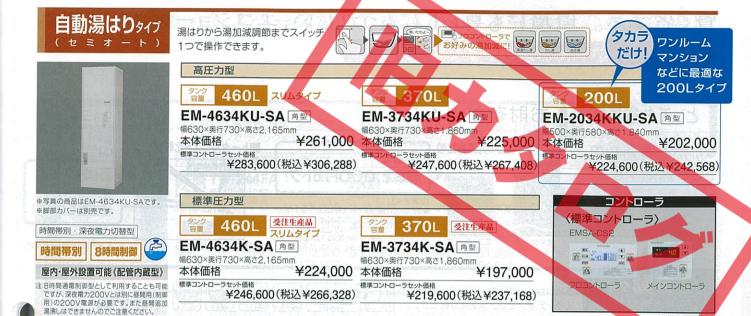

319   | ,000    | ¥281,000 |        |
|                        | コントローラタイプ | 通話型      | 標準     | 通話型    | 標準     | 通話型    | 標準      | 通話型      | 標準     |
| 通話型コントローラ(EM-CSH3)     | ¥33,000   | 0        |        |        |        | 0      | - Intra |          | -      |
| 標準コントローラ(EM-CS3)       | ¥21,000   |          | 0      |        | 0      |        | 0       |          | 0      |
| メインケーブル 5m(FY-2YY1-05) | ¥800      | 0        | 0      | 0      | •      | 0      | 0       | 0        | 0      |
| フロケーブル 5m(FY-60M-05)   | ¥800      | 0        | 0      | 0      | •      | 0      | 0       | 0        |        |

- ●温水器の近くにガス類や引火物を置かないでください。発火する ことがあります。
- ●長期間のご使用により、タンク内に水アカがたまったり、配管部材 の劣化などにより、水質が変わることがあります。そのまま飲用
- ●当カタログに掲載の電気温水器は上水道用機器のため、温泉水 井戸水で使用されますと、異物付着など耐久性を損なう場合が

詳しくは専用カタログで





標準圧力型

※写真の商品はFM-5613Sです。

お湯の温度、量はいつも安定して 使えます。







EM-5613S <sup>丸型</sup> 幅740×奥行840×高さ1 940mm

本体価格 ¥189,500 (税込¥204,660)

8時間制御 屋内·屋外設置可能《配管内蔵型》 460L XUL917

■セット価格明細表 ※価格は税抜き希望小売価格です。

本体価格

¥21.000

¥800

¥800

本体価格 ¥196,000 (税込¥211,680) (税込¥154,980)

470L

幅740×奥行840×高さ1.670mm

本体価格 ¥143,500

EM-4713S 丸型

屋内·屋外設置可能

920 370L

EM-4614K <sup>角型</sup> 幅630×奥行730×高さ2.165mm

時間帯別 8時間制御

標準

EM-3714K 角型 幅630×奥行730×高さ1 860mm 本体価格 ¥175.000 (税込¥189,000)

コントローラ コントローラ(オプション) コントローラEM-1 ¥5,900(税込¥6,372) ※専用ケーブルが別途必要となります。 ※コントローラ操作型を、8時間通電制御型として利用した 場合、昼間追加湯沸しはできませんのでご注意ください。

※EM-2024K-R·EM-1524K-R·ED-1524K-Rには対応しません。



※脚部カバーは別売です。

標準コントローラ(FMSA-CS2)

メインケーブル 5m(FY-2YY1-05)

フロケーブル 5m(FY-60M-05)

※写真の商品はEM-3714Kです。

EM-2024K-R 角型

200L

¥261,000

標進

幅490×奥行500×高さ1,900mm 本体価格 ¥165,