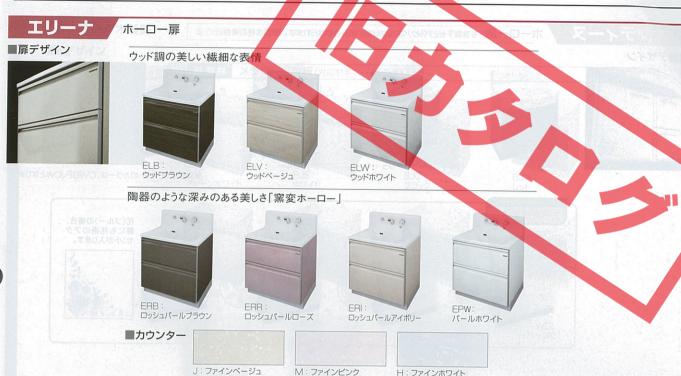

### 陶器のような深みのある美しさ「窯変ホーロー」

 LRV:
 LRI:
 LPK:

 ロッシュパールベージュ
 ロッシュパールアイボリー
 パールボルドー