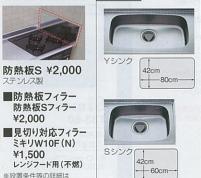

KIE160L/R(■)

(税込¥170,532)

¥157,900

ステンレス製 ■防熱板フィラー 防熱板Sフィラー ¥2,000

防熱板

■見切り対応フィラー ミキリW10F(N) ¥1,500 レンジフード用(不燃) ※股置条件等の詳細は

(税込¥31,320)

¥27,500

W-S120 (■)

シンク

※面留中の■には那カフーかんります。 KSW:ホワイト KSI: フローラルアイボリー KSB: ブラウン(写真の商品はKSB: ブラウンです。)
※商品の寸法表示は、全て間ロ

(幅)×奥行×高さmmで表示して

(税込¥22,356)

¥19,700

W-S90 (■)

ス加熱機器T33-60を含みます。 ス加熱機器T33-60を含めます。
※ベースキャビネットには左シンク
(L)タイプ、右シンク(R)タイプ
をご用意しています。発注の際に
ご確認ください。写真は全て左シ
ンク(L)タイプです。
※ベースキャビネットの価格は天板
高さ82emの場合です。87cm
にする場合、上記金額より、間口