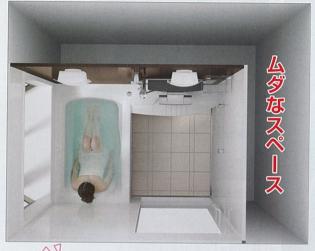

構造上の制約が多いマンションリフォームには 「専用商品」をご用意!

マンションのスペースを活かして 無駄なくぴったり収まります。

びったりサイズ木製システムキッチン リフィット

ホーローシステムキッチン **Mタイプ** 

洗面化粧台 ぴったりサイズ木製洗面化粧台 リジャスト

**備びの美浴室** P97 広ろ美ろ浴室 P98