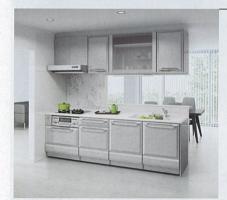

### ホーローシステムキッチン

# ホーローシステムキッチン

すみずみまで高品位ホーロー。

ホルムアルデヒト 発散ゼロ

「快適」機能でキッチンワークを徹底的にサポート。

キッチンと調和する、ホーローの美しいデザイン。

ホーローでキッチンを美しく アートデザイン

詳しくはシステムキッチンカタログで

キッチンを飾る美しいデザインが、上品な彩りで演出します。