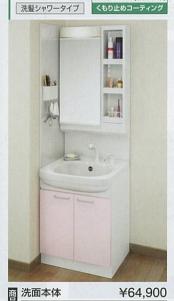

00(税込¥53,892)





¥60,600 (ミラー)SIM-060M2AFNEA 写 ホーロークリーン洗面パネル ¥7,900 〈洗面パネル〉PSP-YSA(C)-2·SCUセコウキット

¥68,500(税込¥73,980)



洗面本体 ¥56,400 〈ミラー〉SHC-60MKD 〈洗面下台〉BSHB601S(CW)·KM8017TK || オーロークリーン洗面パネル ¥7.900 〈洗面パネル〉PSP-YSA(C)-2·SCUセコウキット

写真セット価格 ¥64,300(税込¥69,444)

※価格の目安は、間口75cmで最安値となる組み合わせの価格です。

# すべての洗面化粧台に対応

タカラだけ! お手入れカンタン ホーロークリーン洗面パネル



お求めやすい価格でご用意 ¥7.900~

### しかもマグネットが使えて便利!



扉タイプ

間口75cm



扉タイプ

1面鏡(鏡裏収納付)【LED仕様】

間口75cm

〈扉: ホワイト

デッキ水栓タイプ

1面鏡







間口75cm

デッキ水栓タイプ



間口75cm

写真セット価格

¥1,100

¥90,600(税込97,848)

扉タイプ

> tdsteWit

¥43.200~

カラーバリエーションは P72へ

多様な組み合わせを セレクトできる木製洗面化粧台。 FOO面材・引手の種類によって価格が異なります。詳しくはP73~74をご覧ください







扉タイプ

扉(引出し付)タイプ

間口60cm

〈扉:ダーク〉

フラットカウンター ベーシック(レール引手)











¥40.400 ==-)SHC-60MKD 〈洗面下台〉S-VBDN060HXX(BFWLA·TKM66A ¥40,400(税込¥43,632)

















価格はP84へ



間口75cm

写真セット価格

Washstand

扉タイプ

⟨受注生産品⟩ ※ウィットは高さ80cmのベーシック(バー引手) / 化粧紙: ホワイト・ライトホワイト・ダークブラウンを除き受注生産品です。 
※価格の目安は、間口75cmで最安値となる組み合わせの価格です。 
※価格の目安は、間口75cmで最安値となる組み合わせの価格です。

==->SIM-060M1AFYEA

(洗面下台) S-VBDP060HXX(BFPLA·KM8017TK

どこでもラック(マルチラック+フック) ¥2,700

¥75,500(税込¥81,540)

洗面パネル〉PSP-YSA(C)-2·SCUセコウキット

※価格は税抜き希望小売価格です。また( )内の価格は税込希望小売価格(税率8%)を表示しています。※搬入取付費等は別途です。※印刷色ですから商品と多少異なります。タカラショールームでお確かめください。

¥52,200(税込¥56,376)

# ぴったりサイズ リジャスト 新発売

価格の目安(間口75cm) ¥115.200~

詳しくは専用カタログで

Washstand

サイズオーダーで壁とのスキマがなく、美しいぴったり仕上げ。 元の収納スペースを確保できる、マンションリフォームに最適な洗面化粧台。





# 3タイプから選べる 木製キャビネット。

※間口100cm以上は、2段スライドタイプ・扉(引







ぴったりサイズ洗面化粧台対応

間口1cm刻みのサイズオーダーだから、

特殊サイズが多いマンションのリフォームにもぴったり納まります。



### ぴったりサイズなら…

スキマや継ぎ目等がなく、 美しく納まります。

リフォーム前と同様の 収納スペースを確保できます。



7万円で *