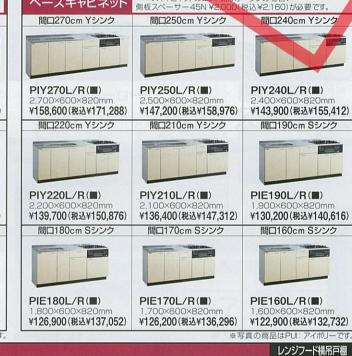

### 【セット参考価格】ベースキャビネット・吊戸棚・加熱機器・レンジフードを組み合わせた参考価格です。

| ※上記価格は側板S50-● | ¥1,500を1つ含みます。 | ※上記間口は一例です |
|---------------|----------------|------------|
|---------------|----------------|------------|

レンジフード:VDS-904L

| 間口270cm Yシンク                                                | 間口250cm Yシンク                                                | 間口240cm Yシンク                                                | 間口220cm Yシンク                                                  | 間口210cm Yシンク                                                | 間口190cm Sシンク                                                |
|-------------------------------------------------------------|-------------------------------------------------------------|-------------------------------------------------------------|---------------------------------------------------------------|-------------------------------------------------------------|-------------------------------------------------------------|
|                                                             |                                                             |                                                             |                                                               |                                                             |                                                             |
| RIY270L/R(■)<br>2,700×600×820mm<br>¥181,300<br>(税込¥195,804) | RIY250L/R(■)<br>2,500×600×820mm<br>¥165,400<br>(稅込¥178,632) | RIY240L/R(■)<br>2,400×600×820mm<br>¥162,300<br>(税込¥175,284) | RIY220L/R(■)<br>2,200×600×820mm<br>¥158,800<br>(税込¥171,504)   | RIY210L/R(■)<br>2.100×600×820mm<br>¥155,700<br>(税込¥168,156) | RIE190L/R(■)<br>1.900×600×820mm<br>¥151,100<br>(税込¥163,188) |
| 間口180cm Sシンク                                                | 間口170cm Sシンク                                                | 間口160cm Sシンク                                                | 吊戸棚 ※吊戸棚の扉に                                                   | まホーロー製、キャビネット本体は木。                                          | Ųです。                                                        |
| RIE180L/R (■)                                               | RIE170L/R (■)                                               | RIE160L/R(■)                                                | 高さ<br>700mm<br>タイプ W-M120(画)<br>1,200×390×700<br>¥28,500(税込¥3 |                                                             | W-M90 (■)<br>900×390×700mm<br>94) ¥21,500(税込¥23,220         |
| 1,800×600×820mm<br>¥148,000<br>(税込¥159,840)                 | 1,700×600×820mm<br>¥146,600<br>(税込¥158,328)                 | 1,600×600×820mm<br>¥143,500<br>(税込¥154,980)                 | 高さ<br>500mm<br>タイプ W-S120(■)<br>1,200×390×500<br>¥24,900(税込¥2 |                                                             | W-S90 (■)<br>900×390×500mm<br>96) ¥19,200(税込¥20,736         |

※イラストは間口240cmプランです。

|                   |                    |                    |                    |                     | レンジフード横吊戸棚                                                 |
|-------------------|--------------------|--------------------|--------------------|---------------------|------------------------------------------------------------|
| 3H18<br>53<br>197 |                    | 100                | (扉は右開きのみ)          | (扉は右開きのみ)           | レンジフード横に最適!<br>お手入れ簡単な<br>ホーローカバー付                         |
| 高さ                | W-M70 (■)          | W-M60 (■)          | W-M35 (■)          | W-M30 (■)           | 高さ W-M30L/RZ(■) 700mm 300×390×700mm 9イブ ¥11,800(税込¥12,744) |
| 700mm             | 700×390×700mm      | 600×390×700mm      | 350×390×700mm      | 300×390×700mm       |                                                            |
| タイプ               | ¥16,000(稅込¥17,280) | ¥15,300(稅込¥16,524) | ¥12,400(稅込¥13,392) | ¥11,800 (税込¥12,744) |                                                            |
| 高さ                | W-S70 (■)          | W-S60 (■)          | W-S35 (■)          | W-S30 (■)           | 左タイプ                                                       |
| 500mm             | 700×390×500mm      | 600×390×500mm      | 350×390×500mm      | 300×390×500mm       | ホーローカバー                                                    |
| タイブ               | ¥14,000(稅込¥15,120) | ¥13,500(稅込¥14,580) | ¥11,400(稅込¥12,312) | ¥10,900 (税込¥11,772) | (不燃処理)                                                     |

# ※品番中の■には扉カラーが入ります。

RSI:フローラルアイボリー RAC:クールグレー (写真の商品はRSI:フローラルアイボリーです。) ※商品の寸法表示は、全て間口(幅)×奥行×高さmmで表示しています。

※ベースキャビネットの価格にはガス加熱機器

\*\*ハースキャビネットの価格にはカス加熱機器 T33-60を含みます。 \*\*ベースキャビネットには左シンク(L)タイプ、右 シンク(R)タイプをご用意しています。発注の 際にご確認ください。写真は全て左シンク(L) タイプです。