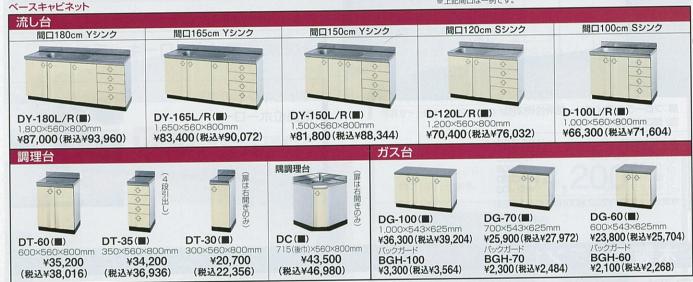

※上記間口は一例でで ベースキャビネット 流し台 間口100cm Sシンク 間口165cm Yシンク 間口150cm Yシンク 間口120cm Sシンク 間口180cm Yシンク KY-165L/R(■) KY-150L/R(■) K-120L/R(■) K-100L/R(■) KY-180L/R(■) ¥70.400(税込¥76.032) ¥66.300(税込¥71.604) ¥81,800(稅込¥88,344) ¥87.000(税込¥93,960) ¥83,400(税込¥90,072) ガス台 四調理台

※品番中の■には扉カラーが入ります。 KSW:ホワイト KSI:フローラルアイボリー KSB:ブラウン(写真の商品はKSB:ブラウ

- ※商品の寸法表示は、全て間口(幅)×奥行
- ※高さmmで表示しています。 ※流し台には左シンク(L)タイプ、右シンク (R)タイプをご用意しています。発注の 際にご確認ください。写真は全て左シンク(L)タイプです。 ※天板高さ80cm