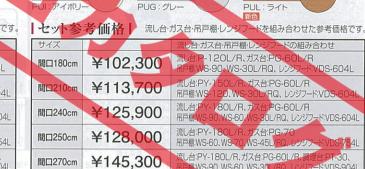

# カンタン 木製システムキッチン P型フラット 新発売

図面ページはP125へ

ンジフードを組み合わせた参考価格です

### スタイリッシュ

| 扉カラー: 木製扉 |

| セット参考価格 | ベースキャビネット・吊戸棚・加熱機器・レンジフードを組み合む た参考価格です。

| サイス                                                                                                                                                                                                                                                                                                                                                                                                                                                                                                                                                                                                                                                                                                                                                                                                                                                                                                                                                                                                                                                                                                                                                                                                                                                                                                                                                                                                                                                                                                                                                                                                                                                                                                                                                                                                                                                                                                                                                                                                                                                                                                                            |          | 上部セット構成(吊戸棚/レンンノート)                          |
|--------------------------------------------------------------------------------------------------------------------------------------------------------------------------------------------------------------------------------------------------------------------------------------------------------------------------------------------------------------------------------------------------------------------------------------------------------------------------------------------------------------------------------------------------------------------------------------------------------------------------------------------------------------------------------------------------------------------------------------------------------------------------------------------------------------------------------------------------------------------------------------------------------------------------------------------------------------------------------------------------------------------------------------------------------------------------------------------------------------------------------------------------------------------------------------------------------------------------------------------------------------------------------------------------------------------------------------------------------------------------------------------------------------------------------------------------------------------------------------------------------------------------------------------------------------------------------------------------------------------------------------------------------------------------------------------------------------------------------------------------------------------------------------------------------------------------------------------------------------------------------------------------------------------------------------------------------------------------------------------------------------------------------------------------------------------------------------------------------------------------------|----------|----------------------------------------------|
| 間口180cm                                                                                                                                                                                                                                                                                                                                                                                                                                                                                                                                                                                                                                                                                                                                                                                                                                                                                                                                                                                                                                                                                                                                                                                                                                                                                                                                                                                                                                                                                                                                                                                                                                                                                                                                                                                                                                                                                                                                                                                                                                                                                                                        | ¥185,600 | 吊戸棚:WS-90、WS-30L/RQ<br>レンジフード:VDS-604L       |
| 間口210cm                                                                                                                                                                                                                                                                                                                                                                                                                                                                                                                                                                                                                                                                                                                                                                                                                                                                                                                                                                                                                                                                                                                                                                                                                                                                                                                                                                                                                                                                                                                                                                                                                                                                                                                                                                                                                                                                                                                                                                                                                                                                                                                        | ¥200,300 | 吊戸棚:WS-120、WS-30L/RQ<br>レンジフード:VDS-604L      |
| 間口240cm                                                                                                                                                                                                                                                                                                                                                                                                                                                                                                                                                                                                                                                                                                                                                                                                                                                                                                                                                                                                                                                                                                                                                                                                                                                                                                                                                                                                                                                                                                                                                                                                                                                                                                                                                                                                                                                                                                                                                                                                                                                                                                                        | ¥215,300 | 吊戸棚:WS-90、WS-60、WS-30L/RQ<br>レンジフード:VDS-604L |
| 間口250cm                                                                                                                                                                                                                                                                                                                                                                                                                                                                                                                                                                                                                                                                                                                                                                                                                                                                                                                                                                                                                                                                                                                                                                                                                                                                                                                                                                                                                                                                                                                                                                                                                                                                                                                                                                                                                                                                                                                                                                                                                                                                                                                        | ¥221,600 | 吊戸棚:WS-60、WS-70、WS-45L/RQ<br>レンジフード:VDS-754L |
| 間口270cm                                                                                                                                                                                                                                                                                                                                                                                                                                                                                                                                                                                                                                                                                                                                                                                                                                                                                                                                                                                                                                                                                                                                                                                                                                                                                                                                                                                                                                                                                                                                                                                                                                                                                                                                                                                                                                                                                                                                                                                                                                                                                                                        | ¥235,200 | 吊戸棚:WS-90、WS-60、WS-30L/RQ<br>レンジフード:VDS-904L |
| THE RESIDENCE OF THE PARTY OF T | ※ 上記価格は個 | 板45N ¥2000を1つ含みます。※ 上記問口は一例7                 |

|    | サイズ     |          | 上部セット構成(吊戸棚/レンジフード)                                      |
|----|---------|----------|----------------------------------------------------------|
|    | 間口180cm | ¥177,400 | 吊戸棚:WS-90、WS-30L/RQ<br>レンジプード:VDS-604L                   |
|    | 間口210cm | ¥191,400 | 吊戸棚:WS-120、WS-30L/RQ<br>レンジフード:VDS-604L                  |
|    | 間口240cm | ¥205,900 | 吊戸棚:WS-90、WS-60、WS-30L/RQ<br>レンジフード:VDS-604L             |
|    | 間口250cm | ¥210,200 | 吊戸棚:WS-60、WS-70、WS-45L/RQ<br>レンジフード:VDS-754L             |
|    | 間口270cm | ¥223,600 | 吊戸棚:WS-90、WS-60、WS-30L/RQ<br>レンジフード:VDS-904L             |
| す。 |         | ※上記価格は個  | 則板45N ¥2,000を1つ含みます。※上記間口は一例です。                          |
|    | ベースキ    |          | ティビネットのエンド側がオープンの場合、<br>ペーサー45N ¥2 000 5巻3 ¥2 160 か必要です。 |