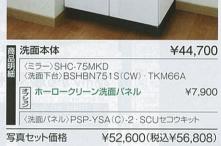

60cm·75cm

高さ: 75cm·80cm

奥行: ボウル部 **55cm**(間口60cm)・**60cm**(間口75cm)/ キャビネット **45cm** 

# シンプルで飽きのこない フラット形状のホーロー扉。



ホーロー独自の美しい光沢が楽し めるシンプルな扉に、味わい深い 「七宝引手」を採用。

# 扉タイプの ホーローキャビネット。



制約のある空間にも対応。





扉タイプ

1面鏡

間口60cm

デッキ水栓タイプ



扉タイプ

間口60cm 「

¥41,900 洗面本体 《洗面下台》BSHBN601S(CW)·TKM66A

¥41.900(税込¥45,252)



扉タイプ

間口60cm [

¥49,900 洗面本体 〈ミラー〉SIM-060M1AFNEA 〈洗面下台〉BSHBN601S(CP)・TKM66A

¥49.900(税込¥53,892)





¥60,600 (ミラー)SIM-060M2AFNEA 写 ホーロークリーン洗面パネル ¥7,900 〈洗面パネル〉PSP-YSA(C)-2·SCUセコウキット

¥68,500(税込¥73,980)



洗面本体 ¥56,400 〈ミラー〉SHC-60MKD 〈洗面下台〉BSHB601S(CW)·KM8017TK || オーロークリーン洗面パネル ¥7.900 〈洗面パネル〉PSP-YSA(C)-2·SCUセコウキット

写真セット価格 ¥64,300(税込¥69,444)

※価格の目安は、間口75cmで最安値となる組み合わせの価格です。

# すべての洗面化粧台に対応

タカラだけ! お手入れカンタン ホーロークリーン洗面パネル



お求めやすい価格でご用意 ¥7.900~

### しかもマグネットが使えて便利!



扉タイプ

間口75cm



扉タイプ

1面鏡(鏡裏収納付)【LED仕様】

間口75cm

〈扉: ホワイト

デッキ水栓タイプ

1面鏡







間口75cm

デッキ水栓タイプ



間口75cm

写真セット価格

¥1,100

¥90,600(税込97,848)

扉タイプ

> tdsteWit

¥43.200~

カラーバリエーションは P72へ

多様な組み合わせを セレクトできる木製洗面化粧台。 FOO面材・引手の種類によって価格が異なります。詳しくはP73~74をご覧ください







扉タイプ

扉(引出し付)タイプ

間口60cm

〈扉:ダーク〉

フラットカウンター ベーシック(レール引手)











¥40.400 ==-)SHC-60MKD 〈洗面下台〉S-VBDN060HXX(BFWLA·TKM66A ¥40,400(税込¥43,632)

















価格はP84へ



間口75cm

写真セット価格

Washstand

扉タイプ

⟨受注生産品⟩ ※ウィットは高さ80cmのベーシック(バー引手) / 化粧紙: ホワイト・ライトホワイト・ダークブラウンを除き受注生産品です。 
※価格の目安は、間口75cmで最安値となる組み合わせの価格です。 
※価格の目安は、間口75cmで最安値となる組み合わせの価格です。

==->SIM-060M1AFYEA

(洗面下台) S-VBDP060HXX(BFPLA·KM8017TK

どこでもラック(マルチラック+フック) ¥2,700

¥75,500(税込¥81,540)

洗面パネル〉PSP-YSA(C)-2·SCUセコウキット

※価格は税抜き希望小売価格です。また( )内の価格は税込希望小売価格(税率8%)を表示しています。※搬入取付費等は別途です。※印刷色ですから