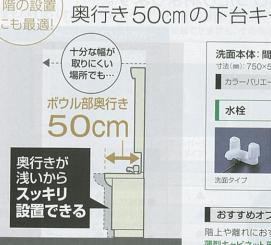

92)





¥60,600 (ミラー)SIM-060M2AFNEA 写 ホーロークリーン洗面パネル ¥7,900 〈洗面パネル〉PSP-YSA(C)-2·SCUセコウキット

¥68,500(税込¥73,980)



洗面本体 ¥56,400 〈ミラー〉SHC-60MKD 〈洗面下台〉BSHB601S(CW)·KM8017TK || オーロークリーン洗面パネル ¥7.900 〈洗面パネル〉PSP-YSA(C)-2·SCUセコウキット

写真セット価格 ¥64,300(税込¥69,444)

※価格の目安は、間口75cmで最安値となる組み合わせの価格です。

# すべての洗面化粧台に対応

タカラだけ! お手入れカンタン ホーロークリーン洗面パネル



お求めやすい価格でご用意 ¥7.900~

### しかもマグネットが使えて便利!



扉タイプ

間口75cm



扉タイプ

1面鏡(鏡裏収納付)【LED仕様】

間口75cm

〈扉: ホワイト

デッキ水栓タイプ

1面鏡







間口75cm

デッキ水栓タイプ



間口75cm

写真セット価格

¥1,100

¥90,600(税込97,848)

扉タイプ

> tdsteWit

¥43.200~

カラーバリエーションは P72へ

多様な組み合わせを セレクトできる木製洗面化粧台。 FOO面材・引手の種類によって価格が異なります。詳しくはP73~74をご覧ください







扉タイプ

扉(引出し付)タイプ

間口60cm

〈扉:ダーク〉

フラットカウンター ベーシック(レール引手)











¥40.400 ==-)SHC-60MKD 〈洗面下台〉S-VBDN060HXX(BFWLA·TKM66A ¥40,400(税込¥43,632)

















価格はP84へ



間口75cm

写真セット価格

Washstand

扉タイプ

⟨受注生産品⟩ ※ウィットは高さ80cmのベーシック(バー引手) / 化粧紙: ホワイト・ライトホワイト・ダークブラウンを除き受注生産品です。 
※価格の目安は、間口75cmで最安値となる組み合わせの価格です。 
※価格の目安は、間口75cmで最安値となる組み合わせの価格です。

==->SIM-060M1AFYEA

(洗面下台) S-VBDP060HXX(BFPLA·KM8017TK

どこでもラック(マルチラック+フック) ¥2,700

¥75,500(税込¥81,540)

洗面パネル〉PSP-YSA(C)-2·SCUセコウキット

※価格は税抜き希望小売価格です。また( )内の価格は税込希望小売価格(税率8%)を表示しています。※搬入取付費等は別途です。※印刷色ですから商品と多少異なります。タカラショールームでお確かめください。

¥52,200(税込¥56,376)

# ぴったりサイズ リジャスト 新発売

価格の目安(間口75cm) ¥115.200~

詳しくは専用カタログで

Washstand

サイズオーダーで壁とのスキマがなく、美しいぴったり仕上げ。 元の収納スペースを確保できる、マンションリフォームに最適な洗面化粧台。





# 3タイプから選べる 木製キャビネット。

※間口100cm以上は、2段スライドタイプ・扉(引







ぴったりサイズ洗面化粧台対応

間口1cm刻みのサイズオーダーだから、

特殊サイズが多いマンションのリフォームにもぴったり納まります。



### ぴったりサイズなら…

スキマや継ぎ目等がなく、 美しく納まります。

リフォーム前と同様の 収納スペースを確保できます。



7万円で **ぱったりサイズ**