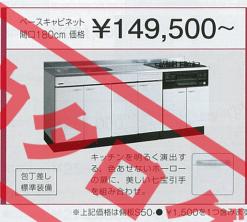

# 1 工事がカンタン!

だから手早くリフォームできて、取り付け費用もおトク。

水栓がそのまま使えて、間口サイズも変わらない。

大掛かりな工事が不要だから、たった1日の短い工期のリフォームにも対応が可能です。 しかも設置コストを大幅に抑えることができます。

間口270~160㎝の 豊富な9バリエーションを ご用意!

|型 間口180cm ベースキャビネット価格

リフォームにおすすめのシステムキッチン! ¥128,900~

※上記の価格は、カンタン取替木製システムキッチン「P型フラット:ノーマル」ベースキャビネット(ガス加熱機器を含む)の価格です。 ※吊戸棚・レンジフードを含むセット価格は¥177,400となります。

※写真はエマーユフラットです。