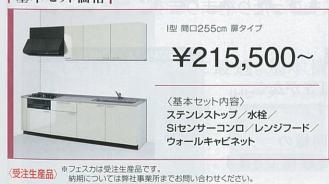

### フェスカ P14

お求めやすい 木製タイプ。 幅広い色調で カラーバリエーションを ご用意。

Ⅰ型 間口255cm ¥215.500~

# 木製システムキッチンフェスカ

お求めやすい木製タイプ。 幅広い色調でカラーバリエーションをご用意。

|扉デザイン|

美しいカラーの扉にシンプルな 引手を組み合わせたデザイン。

扉: ホワイト(PGW) |型 間口255cm(扉タイプ)

写真セット価格 ¥309,000(税込¥333,720)

基本セット価格

間口150cm·165cm·180cmの