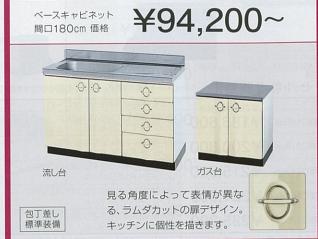

# ホーローキッチンセット

# エマーユ

### 扉:シャモアアイボリー(DDA) I型 間口240cm

| キッチン本体          | ¥189,600       |
|-----------------|----------------|
| ガステーブルコンロ       | ¥29,800        |
| ブ 水切ラック         | ¥15.500        |
| 9 壁付け水栓         | ¥14,600        |
| シ キッチンパネル       | ¥43,200        |
| 写真セット価格 ¥292,70 | 00(税込¥316,116) |