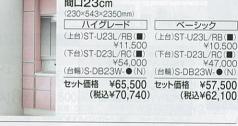

### スタイリッシュ

| 扉カラー: 木製扉 |

| セット参考価格 | ベースキャビネット・吊戸棚・加熱機器・レンジフードを組み合む た参考価格です。

| サイス                                                                                                                                                                                                                                                                                                                                                                                                                                                                                                                                                                                                                                                                                                                                                                                                                                                                                                                                                                                                                                                                                                                                                                                                                                                                                                                                                                                                                                                                                                                                                                                                                                                                                                                                                                                                                                                                                                                                                                                                                                                                                                                            |          | 上部セット構成(吊戸棚/レンンノート)                          |
|--------------------------------------------------------------------------------------------------------------------------------------------------------------------------------------------------------------------------------------------------------------------------------------------------------------------------------------------------------------------------------------------------------------------------------------------------------------------------------------------------------------------------------------------------------------------------------------------------------------------------------------------------------------------------------------------------------------------------------------------------------------------------------------------------------------------------------------------------------------------------------------------------------------------------------------------------------------------------------------------------------------------------------------------------------------------------------------------------------------------------------------------------------------------------------------------------------------------------------------------------------------------------------------------------------------------------------------------------------------------------------------------------------------------------------------------------------------------------------------------------------------------------------------------------------------------------------------------------------------------------------------------------------------------------------------------------------------------------------------------------------------------------------------------------------------------------------------------------------------------------------------------------------------------------------------------------------------------------------------------------------------------------------------------------------------------------------------------------------------------------------|----------|----------------------------------------------|
| 間口180cm                                                                                                                                                                                                                                                                                                                                                                                                                                                                                                                                                                                                                                                                                                                                                                                                                                                                                                                                                                                                                                                                                                                                                                                                                                                                                                                                                                                                                                                                                                                                                                                                                                                                                                                                                                                                                                                                                                                                                                                                                                                                                                                        | ¥185,600 | 吊戸棚:WS-90、WS-30L/RQ<br>レンジフード:VDS-604L       |
| 間口210cm                                                                                                                                                                                                                                                                                                                                                                                                                                                                                                                                                                                                                                                                                                                                                                                                                                                                                                                                                                                                                                                                                                                                                                                                                                                                                                                                                                                                                                                                                                                                                                                                                                                                                                                                                                                                                                                                                                                                                                                                                                                                                                                        | ¥200,300 | 吊戸棚:WS-120、WS-30L/RQ<br>レンジフード:VDS-604L      |
| 間口240cm                                                                                                                                                                                                                                                                                                                                                                                                                                                                                                                                                                                                                                                                                                                                                                                                                                                                                                                                                                                                                                                                                                                                                                                                                                                                                                                                                                                                                                                                                                                                                                                                                                                                                                                                                                                                                                                                                                                                                                                                                                                                                                                        | ¥215,300 | 吊戸棚:WS-90、WS-60、WS-30L/RQ<br>レンジフード:VDS-604L |
| 間口250cm                                                                                                                                                                                                                                                                                                                                                                                                                                                                                                                                                                                                                                                                                                                                                                                                                                                                                                                                                                                                                                                                                                                                                                                                                                                                                                                                                                                                                                                                                                                                                                                                                                                                                                                                                                                                                                                                                                                                                                                                                                                                                                                        | ¥221,600 | 吊戸棚:WS-60、WS-70、WS-45L/RQ<br>レンジフード:VDS-754L |
| 間口270cm                                                                                                                                                                                                                                                                                                                                                                                                                                                                                                                                                                                                                                                                                                                                                                                                                                                                                                                                                                                                                                                                                                                                                                                                                                                                                                                                                                                                                                                                                                                                                                                                                                                                                                                                                                                                                                                                                                                                                                                                                                                                                                                        | ¥235,200 | 吊戸棚:WS-90、WS-60、WS-30L/RQ<br>レンジフード:VDS-904L |
| THE RESIDENCE OF THE PARTY OF T | ※ 上記価格は個 | 板45N ¥2000を1つ含みます。※ 上記問口は一例7                 |

|    | サイズ     |          | 上部セット構成(吊戸棚/レンジフード)                                      |
|----|---------|----------|----------------------------------------------------------|
|    | 間口180cm | ¥177,400 | 吊戸棚:WS-90、WS-30L/RQ<br>レンジプード:VDS-604L                   |
|    | 間口210cm | ¥191,400 | 吊戸棚:WS-120、WS-30L/RQ<br>レンジフード:VDS-604L                  |
|    | 間口240cm | ¥205,900 | 吊戸棚:WS-90、WS-60、WS-30L/RQ<br>レンジフード:VDS-604L             |
|    | 間口250cm | ¥210,200 | 吊戸棚:WS-60、WS-70、WS-45L/RQ<br>レンジフード:VDS-754L             |
|    | 間口270cm | ¥223,600 | 吊戸棚:WS-90、WS-60、WS-30L/RQ<br>レンジフード:VDS-904L             |
| す。 |         | ※上記価格は個  | 則板45N ¥2,000を1つ含みます。※上記間口は一例です。                          |
|    | ベースキ    |          | ティビネットのエンド側がオープンの場合、<br>ペーサー45N ¥2 000 5巻3 ¥2 160 か必要です。 |