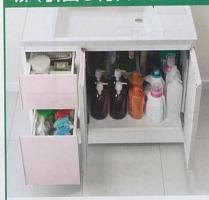

# お手入れカンタンなホーローシステムキッチンに!

高品位ホーロー

高品位ホーローの優れた特長はP3·4へ

すみずみまで「高品位ホーロー」だから、いつまでもキレイ。

背面もホーロー

底板もホーロー

汚れてもサッと拭くだけでお手 入れ完了。調味料がこぼれて も跡が残りません。

万が一、こびりついた汚れには 金属タワシでゴシゴシこすって も傷がつきません。

### 快適なキッチンワーク!

内側もホーロー

扉の表も裏もホーロー

効率よく加熱調理で きる3ロガスコンロを ハイパーガラスコート やIHヒーターも選べ

やすい、コンロ下の スライドキャビネット もご用意。(オプション)