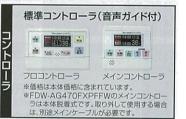

)

FDW-EF470AXPMS

FDW-EF470AXPMSP 幅660×奥行210×高さ795mm

本体価格(通話型コントローラ付) ¥264.000 本体価格(標準コントローラ付) ¥258.000

(税込¥291,168)

※通話型コントローラタイプは浴室用ミストサウナ 機器とは併用できません。

#### 屋外据置型(ヨコ型)

幅660×奥行210×高さ795mm

¥269.600 セット価格

¥263,600 (税込¥284.688)



省エネ基準 エネルギー 連成率 消費効率 110% 95.0%

■セット価格明細表 ※価格は税抜き希望小売価格です。

直圧式自動タイプ 本体価格 ¥264,000 ¥258,000 メインケーブル12m(M2-12C) ¥3.400 . フロケーブル8m(F2-8C)

保守 製品

石油給湯機は「長期使用製品安全点検制度」において、経年劣化により 安全上支障が生じ、特に重大な危害を及ぼす恐れの多い製品「特定保守製品」 として点検制度の対象製品に指定されています。 →詳しくは弊社ホームページをご覧ください。http://www.takara-standard.co.jp.

「消費生活用製品安全法」改正に伴い"特定製品"に指定されました。当社製品 は、「消費生活用製品安全法」の技術基準に適合した製品のみ付けられる「PSC

## 石油給湯機

詳しくは専用カタログで

パワフルで低燃費。機能的にも優れた石油給湯機。







屋内壁掛型 FDW-AG470FXPFFW 幅470×奥行210×高さ645mm

本体価格(標準コントローラ付) ¥222,000 本体価格(標準コントローラ付) ¥217,000 セット価格 ¥231,200 (税込¥249,696)

寒冷地で求められる高い気密性を確保



※価格は本体価格に含まれています。



音エネ基準 エネルギー 連成率 消費効率 100% 86.5%



湯はり、追焚き、保温がワンタッチ。カンタン 操作で快適バスライフを実現します。





屋外据置型(ヨコ型)

FDW-SA470AXPM 幅660×奥行210×高さ795mm 本体価格(標準コントローラ付) ¥199,000 ¥204,600

※写真の商品はFDW-SA470AXPFFです





高出力 46.5kW(40,000kcal/h) 給湯46.5kW(40,000kcal/h) 追焚き14.5kW(12,500kcal/h) 屋内据置型(タテ型) 標準コントローラ(音声ガイド付)

のみ付けられる「PSCマーク」を表示しています。

幅300×奥行600×高さ845mm 本体価格(標準コントローラ付) ¥209,000 セット価格 ¥226,600 (税込¥244,728)

FDW-SA470AXPFF

フロコントローラ メインコントローラ ※価格は本体価格に含まれています。

音エネ基準 エネルギー 達成率 消費効率 101% 87.0%



保守

屋外壁掛型 FDW-AG470AXPMW

幅470×奥行210×高さ690mm 本体価格(標準コントローラ付) ¥205,000 本体価格(標準コントローラ付) ¥201,000 ¥210,600

石油給湯機は「長期使用製品安全点検制度」において、経年劣化により

として点検制度の対象製品に指定されています。

安全上支障が生じ、特に重大な危害を及ぼす恐れの多い製品「特定保守製品」

→詳しくは弊社ホームページをご覧ください。http://www.takara-standard.co.jp/

(税込¥227,448)

FDW-AG470AXPFFW 幅470×奥行210×高さ