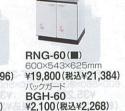

# 【セット参考価格 】 流し台・ガス台・吊戸棚・レンジフードを組み合わせた参考価格です。

| Г | the state of the s | サイズ     |          | 流し台・ガス台・吊戸棚・レンシフートの組み合わせ                                                                |
|---|--------------------------------------------------------------------------------------------------------------------------------------------------------------------------------------------------------------------------------------------------------------------------------------------------------------------------------------------------------------------------------------------------------------------------------------------------------------------------------------------------------------------------------------------------------------------------------------------------------------------------------------------------------------------------------------------------------------------------------------------------------------------------------------------------------------------------------------------------------------------------------------------------------------------------------------------------------------------------------------------------------------------------------------------------------------------------------------------------------------------------------------------------------------------------------------------------------------------------------------------------------------------------------------------------------------------------------------------------------------------------------------------------------------------------------------------------------------------------------------------------------------------------------------------------------------------------------------------------------------------------------------------------------------------------------------------------------------------------------------------------------------------------------------------------------------------------------------------------------------------------------------------------------------------------------------------------------------------------------------------------------------------------------------------------------------------------------------------------------------------------------|---------|----------|-----------------------------------------------------------------------------------------|
|   | レンジフード                                                                                                                                                                                                                                                                                                                                                                                                                                                                                                                                                                                                                                                                                                                                                                                                                                                                                                                                                                                                                                                                                                                                                                                                                                                                                                                                                                                                                                                                                                                                                                                                                                                                                                                                                                                                                                                                                                                                                                                                                                                                                                                         | 間口180cm | ¥152,300 | 流し合: D-120L/R<br>ガス台: DG-60<br>吊戸棚: W-S90、W-S30L/RZ<br>レンジフード: VDS-604L                 |
|   | 0 00                                                                                                                                                                                                                                                                                                                                                                                                                                                                                                                                                                                                                                                                                                                                                                                                                                                                                                                                                                                                                                                                                                                                                                                                                                                                                                                                                                                                                                                                                                                                                                                                                                                                                                                                                                                                                                                                                                                                                                                                                                                                                                                           | 間口210cm | ¥171,500 | 流し台:DY-150L/R<br>ガス台:DG-60<br>吊戸棚:W-S120、W-S30L/RZ<br>レンジフード:VDS-604L                   |
|   |                                                                                                                                                                                                                                                                                                                                                                                                                                                                                                                                                                                                                                                                                                                                                                                                                                                                                                                                                                                                                                                                                                                                                                                                                                                                                                                                                                                                                                                                                                                                                                                                                                                                                                                                                                                                                                                                                                                                                                                                                                                                                                                                | 間口240cm | ¥184,500 | 流し台:DY-180L/R<br>ガス台:DG-60<br>吊戸棚:W-S45L/R,W-S90,W-S45L/R2<br>レンジフード:VDS-604L           |
|   | 000000000000000000000000000000000000000                                                                                                                                                                                                                                                                                                                                                                                                                                                                                                                                                                                                                                                                                                                                                                                                                                                                                                                                                                                                                                                                                                                                                                                                                                                                                                                                                                                                                                                                                                                                                                                                                                                                                                                                                                                                                                                                                                                                                                                                                                                                                        | 間口250cm | ¥188,600 | 流し台:DY-180L/R<br>ガス台:DG-70<br>吊戸棚:W-S60、W-S70、W-S45L/R<br>レンジフード:VDS-754L               |
|   | ガス台<br>流し台<br>※イラストは間口240cmプランです。                                                                                                                                                                                                                                                                                                                                                                                                                                                                                                                                                                                                                                                                                                                                                                                                                                                                                                                                                                                                                                                                                                                                                                                                                                                                                                                                                                                                                                                                                                                                                                                                                                                                                                                                                                                                                                                                                                                                                                                                                                                                                              | 間口270cm | ¥208,200 | 流し台:DY-180L/R<br>ガス台:DG-60、調理台:DT-30<br>吊戸棚:W-S45L/R.W-S90、W-S45L/R.<br>レンジフード:VDS-904L |

※上記間口は一例です。

- ※品番中の■には扉カラーが入ります。 DSW:ホワイト DSI:フローラルアイボリー DDA:シャモアアイボリー (写真の商品は DDA:シャモアアイボリーです。)
- ※商品の寸法表示は、全て間口(幅)×奥行 ×高さmmで表示しています。
- 際にご確認ください。写真は全て左シン
- ※天板高さ80cm

詳しくはP36へ

汚れはサッとひと拭き、 ホーロートッププレート。 PA-N69B-L/RT