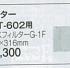

間口30cm

¥17.000

(税込¥18,360)

■レンジフード

VDS-604L

● P型フラット: PIT60L/R(■) ● P型フラット: PIT30L/R(■) | 間口75cmタイプ | (ノーマル) | (ノーマル) | 28,000(税込¥30,240) | | (ス3,000(税込¥35,640) | (ス3,000(税込¥35,640) | (ス3,000(税込¥36,640) | (ス3,000(ML) | (3,000(ML) | (3,000(ML