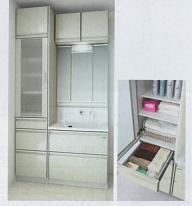

カウンターカラーは 3色から選べます。



2タイプから選べる大容量のホーローキャビネット。

COMUNETED SYNT

大容量の収納スペース



ファインベージュ ファインピンク ファインホワイト

# ドレッサータイプは小物の整理がしやすい、たっぷりの収納を装備。

# 小物の仮置きに便利なカウンター

身だしなみに必要な小物類を使いやすい場所に収納 できるキャビネット。



化粧小物がたっぷり収納できるドレッサータイプ。

# ボトル類を出し入れしやすい、便利なサイド収納。 ル類を見やすく並べた状態で

きるから、出し入れもカン



散らかりやすい小物を隠して収納できる「かくせるラック」を



化粧小物を使いやすい手元で整理

レージュなどの小物を、まとめて収納できる 便利なケース付。



ので、取り外し てお手入れがカ

お手入れしやすく、使い勝手のよさが魅力の洗面化粧台。

# 衝撃を和らげる、ソフトクローズ仕様の引出し。



勢いよく閉めても静かに閉まります。

### お手入れカンタンなフランジレス仕様の排水口。



口金をなくし、汚れ がたまりやすい隙間 がなくなりました。



※キャビネット奥行45cmとの比較です。 ※間口75cm・2段スライドタイプの場合です。 仕様により数値は異なります。

座りながらゆったりと身だしなみ。 収納スペースがたっぷり。

洗濯機ヨコに無駄なくぴったり収まる、間口

# 1坪サイズにぴったり収まる、 本体間口100cmも選べます。



100cmの本体サイズ。

# さらに収納力を強化して、 より便利で機能的に。

オプション

収納ユニットセットプラン例は**P53**へ

トールキャビネットをセットして、収納 力・機能性をアップできます。

### ガラス扉タイプ(間口30cm·45cm)



タオルなどの収納物がたっぷり入るトール キャビネットで洗面室をスッキリ快適に。

# カンタン操作でムダをカット。 エコタイプの水栓もご用意。

オプション 詳しくはP80~



こ、クリック感が適量 をお知らせ。流しすぎ によるムダを抑える ことができます。



高さの制約にも対応できます。



※搬入・取付費等は別途です。 ※印刷色ですから商品と多少異なります。タカラショールームでお確かめください。 50

センターボウルタイプ

3面鏡

洗面化粧

# ホーロー洗面化粧台 エリーナ

間口75cm フラットカウンター 〈扉: ウッドベージュ/ カウンター: ファインホワイト〉

センターボウルタイプ 3面鏡【LED仕様】



商 洗面本体 ¥186.400 ミラー)SIM-075M3AHNFA · SCW-75A(C)-2 · SCUセコウキット 〈洗面下台〉SENC75AND(ELV)H 〈エンドカバー〉SEC-FGB

すべての洗面化粧台に対応

タカラだけ! お手入れカンタン ホーロークリーン洗面パネル

汚れから壁面をガード! ブリーン

パネル

写真セット価格 ¥186,400(税込¥201,312)



¥203,200 商 洗面本体 〈ミラー〉SIM-075M3AHYEA 〈洗面下台〉SEKC75END(ERI)H

エンドカバー〉SEC-FG(ERI) 亨 ホーロークリーン洗面パネル どこでもラック(マルチラック+フック) ¥8,400 ¥2,700 ── 〈洗面パネル〉PSP-YDSA(C)-2·SCUセコウキット 〈どこでもラック〉MGSKコモノイレ(W)+MGAKフックS(W)

間口90cm

フラットカウンター

〈扉: パールホワイト/ カウンター: ファインホワイト〉

写真セット価格 ¥214,300(税込¥231,4