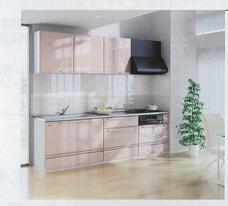

# エマージュ 四

シンプルで洗練された デザインと多彩な カラーバリエーション。 インテリアを 美しく引き立てるキッチン。

Ⅰ型 間口255cm ¥496,000~

# ホーローシステムキッチン リテラ

シンプルで洗練されたデザインと多彩なカラーバリエーション。 インテリアを美しく引き立てるシステムキッチン。

ホーローシステムキッチン エマージュ

キッチン空間を演出する、 シンプルで優雅なデザイン。

出。パールの輝きが映え る七宝レール引手が上品 なアクセントとなります。

### |基本セット価格|

**〈受注生産品**〉
※エマージュは受注生産品です。 納期については弊社事業所までお問い合わせください。

専用キャビネットでカンタン工事、マンションリフォーム向け ホーローシステムキッチン Mタイプ 対応 扉: ウォルナットグレージュ(VWV) |型 間口255cm(足元スライドタイプ)

写真セット価格 ¥860,800(税込¥929,664)