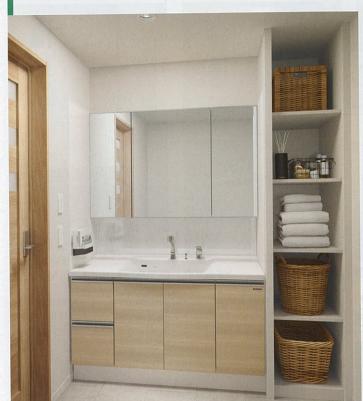

トできる木製洗面化粧台。 FOO面材・引手の種類によって価格が異なります。詳しくはP73~74をご覧ください







扉タイプ

扉(引出し付)タイプ

間口60cm

〈扉:ダーク〉

フラットカウンター ベーシック(レール引手)











¥40.400 ==-)SHC-60MKD 〈洗面下台〉S-VBDN060HXX(BFWLA·TKM66A ¥40,400(税込¥43,632)

















価格はP84へ



間口75cm

写真セット価格

Washstand

扉タイプ

⟨受注生産品⟩ ※ウィットは高さ80cmのベーシック(バー引手) / 化粧紙: ホワイト・ライトホワイト・ダークブラウンを除き受注生産品です。 
※価格の目安は、間口75cmで最安値となる組み合わせの価格です。 
※価格の目安は、間口75cmで最安値となる組み合わせの価格です。

==->SIM-060M1AFYEA

(洗面下台) S-VBDP060HXX(BFPLA·KM8017TK

どこでもラック(マルチラック+フック) ¥2,700

¥75,500(税込¥81,540)

洗面パネル〉PSP-YSA(C)-2·SCUセコウキット

※価格は税抜き希望小売価格です。また( )内の価格は税込希望小売価格(税率8%)を表示しています。※搬入取付費等は別途です。※印刷色ですから商品と多少異なります。タカラショールームでお確かめください。

¥52,200(税込¥56,376)

# ぴったりサイズ リジャスト 新発売

価格の目安(間口75cm) ¥115.200~

詳しくは専用カタログで

Washstand

サイズオーダーで壁とのスキマがなく、美しいぴったり仕上げ。 元の収納スペースを確保できる、マンションリフォームに最適な洗面化粧台。





# 3タイプから選べる 木製キャビネット。

※間口100cm以上は、2段スライドタイプ・扉(引







ぴったりサイズ洗面化粧台対応

間口1cm刻みのサイズオーダーだから、

特殊サイズが多いマンションのリフォームにもぴったり納まります。



### ぴったりサイズなら…

スキマや継ぎ目等がなく、 美しく納まります。

リフォーム前と同様の 収納スペースを確保できます。



7万円で **ぱったりサイズ** 



# ショートミラー

梁などの出っ張りがあっても設置できる、 リフォームにも最適なミラー。



ショートミラー

エリーナ、ファミーユの洗面下台 と組み合わせるミラー。

対応間口: 60·75cm

組み合わせるミラー

両開き3面鏡

【LED仕様】

全シリーズに対応 \*\*シリーズにより \*\*はな







間口75㎝ 扉(引出し付)タイプ

〈扉: バールアイボリー〉 大型ミラー【LED仕様】

ファミーユ

**イバッ**クカウンター

どこでもラック(マルチホルダー) ¥1,700 〈洗面パネル〉PSP-YMSA(C)-2·SCUセコウキット

¥174.000(税込¥187.920)



デッキ水栓タイプ

5->SHC-75MSKD 〈洗面下台〉BSUBN752S(CW)·TKM66A 引 ホーロークリーン洗面パネル ¥7,900 どこでもラック(タオルハンガーS) ¥1,100 〈洗面パネル〉PSP-YSA(C)-2·SCUセコウキット 〈どこでもラック〉MGSKタオルハンガーS(W)

写真セット価格

¥63,300(税込¥68,364)

水栓の対応(オンディーヌ・スーリア・ウィットの場合)について

オンディーヌ、スーリア、ウィットの洗面下台デッキ水栓タイプと

3面鏡【LED仕様】1面鏡

下記