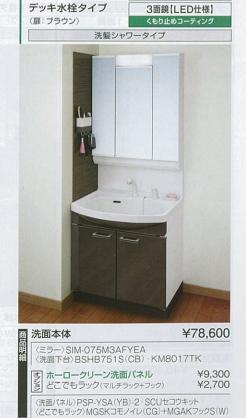

### |キッチン本体セット価格 |

※価格には、水栓・レンジフード・加熱機器標準品の価格が含まれて

|                   | グリル付     | グリルなし    |
|-------------------|----------|----------|
| 間口120cm<br>(Uシンク) |          | ¥142,500 |
| 間口150cm<br>(Fシンク) | ¥170,000 | ¥159,000 |
| 間口165cm<br>(Sシンク) | ¥174,500 | ¥163,500 |
| 間口180cm<br>(Sシンク) | ¥175,000 | ¥168,500 |

※コンパクトキッチン アピスカは受注生産品です。納期について は弊社事業所までお問い合わせください。