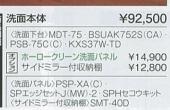

| <b>A</b>                      | ×                             |
| 1面鏡           | 0                           | 0                           | ○ (×)                         | 0                               | 0                             | 0                             |

※▲はミラーと干渉する為、リフトアップ機能は使用できません。※( )は薄型キャビネットの場合です。

**※価格は税抜き希望小売価格です。また( )内の価格は税込希望小売価格(税率8%)を表示しています。 ※搬入取付費等は別途です。 ※印刷色ですから商品と多少異なります。 タカラショールームでお確かめください。** 

# 窓下設置

既存の窓を気にせず取付けできる、 リフォームに最適な洗面化粧台。



# 窓下設置

### オンディーヌ スーリア ウィット 洗面下台と組み合わせ

壁出水栓タイプ サイドミラー(オブション)

洗髪シャワータイプ

〈扉: ライトブルー/ボウル: ホワイト〉

扉(引出し付)タイプ

オンディーヌ

間口75cm

窓があってもすっきり設置 収納棚タイプの洗面化粧台



取りやすい正面に小物や歯ブラシ立てが置けます。



各シリーズ洗面下台の価格はP73~75へ

オンディーヌ、スーリア、ウィット(ホーローボウル)の 洗面下台と組み合わせる窓下の収納棚。



合わせた設置イメージです。 ※ウィットの場合、ボウル面の 高さは75cmとなります。 壁出水栓タイプ デッキ水栓タイプ





¥120,200(税込¥129,816)

# 窓下棚(750×116×70mm)

MDT-75 ¥10,700(税込¥11,556) ※デッキ水栓タイプに設置する場合はミラーパネルPSM-75(C) ¥3 200が必要となります。

### 歯ブラシ立て

SハブラシスタンドD (125×70×80mm) ¥500(税込¥540)

### サイドミラー付収納棚



取付ける収納棚だから、大 掛かりな工事は不要。 正面の窓をよけて標準の 洗面化粧台のように使え ます。 ※全ての洗面化粧台に対応可能です。

SMT-40D (400×110×850mm) ¥12.800(税込¥13.824)

# サイドミラー付収納棚専用ホーロークリーン洗面パネル

京+100cm /507.0

| 高さ 1900m (537×3×1,900mm) |                 |        |                       |
|--------------------------|-----------------|--------|-----------------------|
|                          | 品 番             | 価格     | セット価格                 |
| 洗面パネル                    | PSP-XA(C)       | ¥9,100 | ¥14,900<br>(税込¥16,092 |
| エッジセット                   | SPIッジセットJ(MW)-2 | ¥1,500 |                       |
| 施工キット                    | SPHセコウキット       | ¥4,