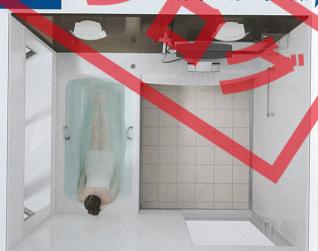

構造上の制約が多いマンションリフォームには 「専用商品」をご用意!

マンションのスペースを活かして 無駄なくぴったり収まります。

びったりサイズ木製システムキッチン リフィット

ホーローシステムキッチン **Mタイプ** 

洗面化粧台 ぴったりサイズ木製洗面化粧台 リジャスト

**備びの美浴室** P97 広ろ美ろ浴室 P98