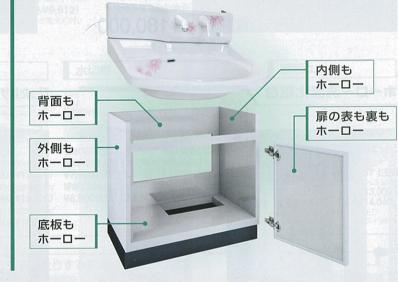

# お手入れカンタンなホーローシステムキッチンに!

高品位ホーロー

高品位ホーローの優れた特長はP3·4へ

すみずみまで「高品位ホーロー」だから、いつまでもキレイ。

背面もホーロー

底板もホーロー

汚れてもサッと拭くだけでお手 入れ完了。調味料がこぼれて も跡が残りません。

万が一、こびりついた汚れには 金属タワシでゴシゴシこすって も傷がつきません。

### 快適なキッチンワーク!

内側もホーロー

扉の表も裏もホーロー

効率よく加熱調理で きる3ロガスコンロを ハイパーガラスコート やIHヒーターも選べ

やすい、コンロ下の スライドキャビネット もご用意。(オプション)

# キャビネットの中も高品位ホーロー

なるような汚れで も、軽くサッと拭く だけでキレイになり

コンロ下にはスライドタイプ もオプションでご用意

### キャビネットの中も高品位ホーロー

汚れでも、軽くサッと拭く だけでキレイになります。

# キャビネットの中も 高品位ホーロー

木や樹脂では時間が経つと取れにく だけでキレイになります。