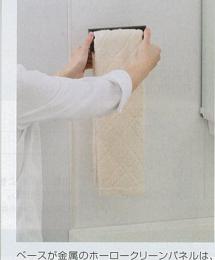

# 高品位ホーローは、暮らしの様々な場面で活躍するタカラの独自素材です。

厳しい条件が求められる 水まわりをはじめ、 住まいの様々な場面で 優れた性能を発揮して、 快適な暮らしを実現する 素材です。

子様やご家族の健康にも配慮! 接着剤を使わない安心な素材。

化学物質(ホルムアルデヒド)をまったく

ホルムアルデヒド

マグネットが使えるから便利! 自分好みで自由に取り付け・取り外し。

ベースが金属なので、マグネットを利用した 自分好みの収納スペースが作れます。