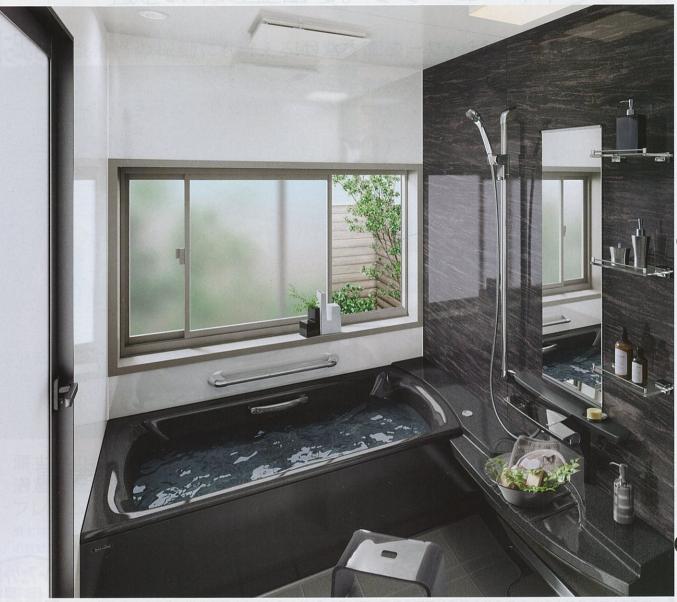

お手入れで、美しさが保てます。

表面は親水性を持った





#### しかも、マグネット収納が使えて便利。

ホーロークリーンパネルはベースが金属なので、取りつけ取り外しが自由自在なマグネット収納が使えます。



まるごとポカポカ。タカラなら標準装備。 「パーフェクト保温」

タカラは浴室をしっかり包み込んで、あたたかさを逃がさない!



まるごと包み込むように、浴室全体を保温材で完全防備しているから、熱を逃がさず冬場の入浴でもあたたかです。



選挙内の熱 標準表備 ※ミーナ・伸びの美浴室の場合、浴室 パネル保温材の厚みは16mとなり ます。 ※一部のパネルは仕様・厚みが異な ります。

※伸びの美浴室(FRP浴槽タイプ)



保温材

一部標準装備

※インペリナブレデンシア・伸びの美
浴室(バイグレード、ベーシックの
鋳物ホーロー浴槽タイプ)以外は
オブションとなります。

断熱風呂フタ



しっかり保温して お湯が冷めにくい「高断熱浴槽仕様☆」 ☆タカラの高断熱浴槽仕様はJIS高断熱浴槽の基準(※1)を滴たしています。

「断熱風呂フタ」とのセットで… 4時間後の温度低下はわずか2.5℃以内

辛1高斯教法権と断熱風呂フタの組み合わせで「高斯教法権仕様」となり、湯温低下が4時間で2.5℃以内というJISIに規定される保温性能があります。 ※2 治槽内のお湯を循環させて配管の凍結を防止するタイプの追いだき機能つき給湯機器をご使用の場合は、治槽の湯温かカタログ表示値より低下します

89

※印刷色ですから商品と多少異なります。タカラショールームで

### システムバスインペリオ

**IMPERIO** 

詳しくはシステムバスカタログで ぴったりサイズシステムバス対応

最高品質の浴槽素材「鋳物ホーロー」で 半身浴が楽しめる最高級システムバス。



浴槽: ラスターブラック 浴室パネル: ジオブラック 1坪サイズ〈1616〉 オプション仕様

写真セット価格 ¥1,145,700(税込¥1,237,356)

#### 基本セット価格

1坪サイズ(1616) ¥1,028,000

1.25坪サイズ(1620) ¥1,104,000

〈受注生産品〉

1.5坪サイズ(1624) ¥1,319,000

浴槽/床/壁/ドア/天井/水栓などを含みます。

※受注生産品の納期については弊社事業所までお問い合わせください。

※浴室パネル1面デザインの価格です。 ※インペリオは24時間パスには対応できません

#### 多彩な入浴スタイルを楽しむ、 「のんびり半身浴槽」

浴槽形状に「やわらかライン」を 採用し、包まれるような心地よい入浴感と鋳物ホーローの質感を 楽しめます。



#### キングオブバス

[浴槽素材の最高峰] 鋳物ホーロー浴槽



他の素材にはない滑らかな 肌触りと透き通るような艶や かさを備えた鋳物ホーロー。 ワンランク上のバスタイムを

### | 浴槽カラー | 鋳物ホーロー



B: ミストブラウン

K: ラスターブラック CW: シルキーホワイト

## システムバスプレデンシア

**PREDENCIA** 

詳しくはシステムバスカタログで ぴったりサイズシステムバス対応

深い透明感と心地よい肌触りの鋳物ホーロー浴槽。 浴室内も格調高い逸品で構成しています。



浴槽: ミストブラウン 浴室パネル: ベージュツートン 1坪サイズ〈1616〉 オプション仕様

写真セット価格 ¥1,148,500(税込¥1,240,380)

#### |基本セット価格|

0.75坪サイズ(1216) ¥ 863.000 ¥ 998,000

1.25坪サイズ(1620) ¥1,074,0