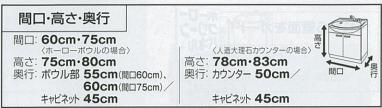

対応間口: I型タイプ 間口165cm~270cm

特殊サイズが多いマンションのリフォームにもぴったり納まります。

### ぴったりサイズなら…

スキマや継ぎ目等がなく、 美しく納まります。

リフォーム前と同様の 収納スペースを確保できます。

ぴったりサイズ に対応!

●規格サイズ+FIX部分(収納ではない 部分)になり、継ぎ目ができるなど仕上 がりが美しくない。

●リフォーム前よりも収納スペースが