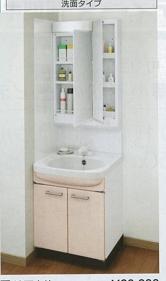

) BSUB602S(CA) · K37610J-2TK

洗面本体

≥5->SHC-60MKD

ウォールキャビネット

ールキャビネット

ホーロークリーン洗面パネル

どこでもラック) MGSKタオルハンガーS(W)

ビこでもラック(タオルハンガーS)

¥63,000

¥15,000

商 洗面本体

# ¥113,100

〈ミラー〉SIM-075M1AHYEA 〈洗面下台〉BSUEK752S(JCW) · PSB-75C(J) · KXS37W-TD

ウォールキャビネット ¥15 000 ¥70.700

写真セット価格 ¥201,500(税込¥217,620)

# ホーロー洗面化粧台スーリア

¥44.700~

カラーバリエーションは P71 へ

高品位ホーローを採用した お求めやすい洗面化粧台。



# 間口・高さ・奥行

間□: 60cm·75cm

高さ: 75cm·80cm

奥行: ボウル部 **55cm**(間口60cm)・**60cm**(間口75cm)/ キャビネット **45cm** 

# シンプルで飽きのこない フラット形状のホーロー扉。



ホーロー独自の美しい光沢が楽し めるシンプルな扉に、味わい深い 「七宝引手」を採用。

# 扉タイプの ホーローキャビネット。



制約のある空間にも対応。





扉タイプ

1面鏡

間口60cm

デッキ水栓タイプ



扉タイプ

間口60cm 「

¥41,900 洗面本体 《洗面下台》BSHBN601S(CW)·TKM66A

¥41.900(税込¥45,252)



扉タイプ

間口60cm [

¥49,900 洗面本体 〈ミラー〉SIM-060M1AFNEA 〈洗面下台〉BSHBN601S(CP)・TKM66A

¥49.900(税込¥53,892)





¥60,600 (ミラー)SIM-060M2AFNEA 写 ホーロークリーン洗面パネル ¥7,900 〈洗面パネル〉PSP-YSA(C)-2·SCUセコウキット

¥68,500(税込¥73,980)



洗面本体 ¥56,400 〈ミラー〉SHC-60MKD 〈洗面下台〉BSHB601S(CW)·KM8017TK || オーロークリーン洗面パネル ¥7.900 〈洗面パネル〉PSP-YSA(C)-2·SCUセコウキット

写真セット価格 ¥64,300(税込¥69,444)

※価格の目安は、間口75cmで最安値となる組み合わせの価格です。

# すべての洗面化粧台に対応

タカラだけ! お手入れカンタン ホーロークリーン洗面パネル



お求めやすい価格でご用意 ¥7.900~

### しかもマグネットが使えて便利!



扉タイプ

間口75cm



扉タイプ

1面鏡(鏡裏収納付)【LED仕様】

間口75cm

〈扉: ホワイト

デッキ水栓タイプ

1面鏡







間口75cm

デッキ水栓タイプ



間口75cm

写真セット価格

¥1,100

¥90,600(税込97,848)

扉タイプ

> tdsteWit

¥43.200~

カラーバリエーションは P72へ

多様な組み合わせを セレクトできる木製洗面化粧台。 FOO面材・引手の種類によって価格が異なります。詳しくはP73~74をご覧ください







扉タイプ

扉(引出し付)タイプ

間口60cm

〈扉:ダーク〉

フラットカウンター ベーシック(レール引手)











¥40.400 ==-)SHC-60MKD 〈洗面下台〉S-VBDN060HXX(BFWLA·TKM66A ¥40,400(税込¥43,632)

















価格は