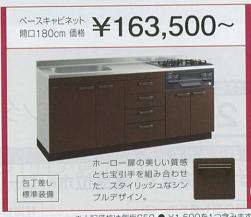

# 1 工事がカンタン!

だから手早くリフォームできて、取り付け費用もおトク。

水栓がそのまま使えて、間口サイズも変わらない。

大掛かりな工事が不要だから、たった1日の短い工期のリフォームにも対応が可能です。 しかも設置コストを大幅に抑えることができます。

間口270~160㎝の 豊富な9バリエーションを ご用意!

|型 間口180cm ベースキャビネット価格

リフォームにおすすめのシステムキッチン! ¥128,900~

※上記の価格は、カンタン取替木製システムキッチン「P型フラット:ノーマル」ベースキャビネット(ガス加熱機器を含む)の価格です。 ※吊戸棚・レンジフードを含むセット価格は¥177,400となります。

※写真はエマーユフラットです。