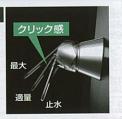

# 1 工事がカンタン!

だから手早くリフォームできて、取り付け費用もおトク。

水栓がそのまま使えて、間口サイズも変わらない。

大掛かりな工事が不要だから、たった1日の短い工期のリフォームにも対応が可能です。 しかも設置コストを大幅に抑えることができます。

間口270~160㎝の 豊富な9バリエーションを ご用意!

|型 間口180cm ベースキャビネット価格

リフォームにおすすめのシステムキッチン! ¥128,900~