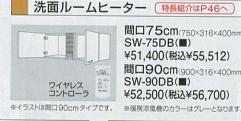

*V-**75DB(■) バイグレード ¥57,900(税込¥62,532) ベーシック ¥54,900(税込¥59,292)

間口90cm 90 ×316×400mm) W-90DB(■)

W-900B(画) イグレード ¥58,900(税込¥63,612) メーシック ¥55,900(税込¥60,372)

100cm(1000×316×400 SW-100DB(

+66,900(税込¥72,252) ¥62,400(税込¥67,392)

間口120cm/1200×316×400mm SW-120DB(III) ハイグレード ¥67,900(税込¥73,332) ベーシック ¥63,400(税込¥68,472)

#### トールキャビネット ※問口60cmの洗面台にはセットできません。





### ホーローエンドパネル

トールキャビネット上台用 トールキャと SEP-TU(■)(527×16×399mm) バイグレード ¥6,000(税込¥6,480) ベーシック ¥5,500(税込¥5,940) トールキャビネット下台用 SEP-TD(■)(527×16×1809 ハイグレード ¥17,000(税込¥18,360) ベーシック ¥15,500(税込¥16,740)



#### オンディーヌ

#### ウォールキャビネット



間口30cm(片開き)(300×312×400mm) SW-30L/RB(■) ¥8,600(稅込¥9,288) 間口60cm(600×312×400mm) SW-60B(■) ¥13,900(税込¥15,012)

間口75cm(750×312×400mm) SW-75B(■) ¥15,000(税込¥16,200) 間口90cm(900×312×400mm) SW-90B(■) ¥16,100(稅込¥17,388)



間口75cm(750×316×400mm) SW-75DB(■) ¥51,400(税込¥55,512) 間口90cm(900×316×400mm SW-90DB(■) ¥52,500(税込¥56,700)

ホーローエンドパネル

#### トールキャビネット



間口 15cm

カウンタータイプ 間口 15cm (150×480×1900mm)

(150×473×2300mm (上台)ST-UA15SB(■) (下台)STS-DA15B(■) ¥20,300 (台輪)S-DB15-● (中台)ST-CA15(■) ¥19.800 (下台)ST-DA15B(■) (台輪)S-DB15-● セット価格 ¥25,100 (税込¥27,108) セット価格 ¥48.100

(税込¥51,948)



ガラス扉タイプ 間口30cm (300×477×2300mm

(上台)ST-UA30L/RB(■) ¥9,600 (下台)ST-DA30L/RB(■) ¥40,700 (台輪)S-DB30-● セット価格 ¥50,300 (税込¥54,324)



姿見ミラータイプ 化粧カウンタータイプ 間口30cm 間口30cm (上台)ST-UA30L/RB(■)

(中台)STS-CKA30B ¥12,800 (下台)STS-DA30L/RB(■) ¥9,600 (下台)ST-DKA30L/RB ¥28,900 (台輪)S-DB30-● (台輪)S-DB30-● セット価格 ¥45.100 セット価格 ¥41.700 (税込¥48,708) (税込¥45.036)



3段引出しタイプ 間口45cm (上台)ST-UA45L/RB(■) ¥10,700 (下台)ST-DA45L/RB(■)

(台輪)S-DB45-● セット価格 ¥78,200 (税込¥84,456)