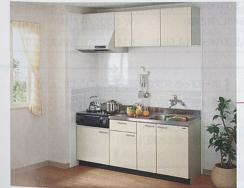

# ロイヤル

# 扉:フローラルアイボリー花柄付(RZP)

| キッチン本体                       | ¥135,000 |  |
|------------------------------|----------|--|
| オステーブルコンロ                    | ¥29,800  |  |
| オ ガステーブルコンロ<br>ガラス棚<br>壁付け水栓 | ¥21,000  |  |
| 当 壁付け水栓                      | ¥14,600  |  |
| シ キッチンパネル                    | ¥52,400  |  |

¥72,600~