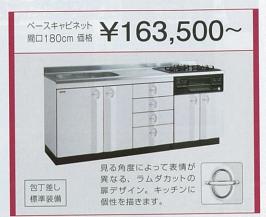

### |キッチン本体セット価格 |

※価格には、水栓・レンジフード・加熱機器標準品の価格が含まれて

|                   | グリル付     | グリルなし    |
|-------------------|----------|----------|
| 間口120cm<br>(Uシンク) |          | ¥142,500 |
| 間口150cm<br>(Fシンク) | ¥170,000 | ¥159,000 |
| 間口165cm<br>(Sシンク) | ¥174,500 | ¥163,500 |
| 間口180cm<br>(Sシンク) | ¥175,000 | ¥168,500 |