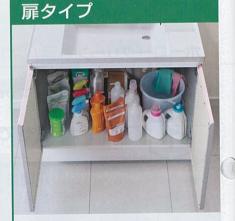

# お手入れカンタンなホーローシステムキッチンに!

高品位ホーロー

高品位ホーローの優れた特長はP3·4へ

すみずみまで「高品位ホーロー」だから、いつまでもキレイ。

背面もホーロー

底板もホーロー

汚れてもサッと拭くだけでお手 入れ完了。調味料がこぼれて も跡が残りません。

万が一、こびりついた汚れには 金属タワシでゴシゴシこすって も傷がつきません。

### 快適なキッチンワーク!

内側もホーロー

扉の表も裏もホーロー

効率よく加熱調理で きる3ロガスコンロを ハイパーガラスコート やIHヒーターも選べ

やすい、コンロ下の スライドキャビネット もご用意。(オプション)

# キャビネットの中も高品位ホーロー

なるような汚れで も、軽くサッと拭く だけでキレイになり

コンロ下にはスライドタイプ もオプションでご用意