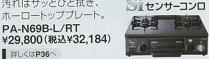

### 扉:シャモアアイボリー(DDA) I型 間口240cm

| キッチン本体          | ¥189,600       |
|-----------------|----------------|
| ガステーブルコンロ       | ¥29,800        |
| ブ 水切ラック         | ¥15.500        |
| 9 壁付け水栓         | ¥14,600        |
| シ キッチンパネル       | ¥43,200        |
| 写真セット価格 ¥292,70 | 00(税込¥316,116) |