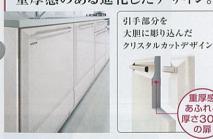

# | 扉カラー: ホーロー扉 |

大きな木目のウォルナットシリーズ

VKD: フレークピンク

VKI: VSW: フレークアイボリー ホワイト

繊細な木目の

※ホワイト、ブラウン、ペールグリーン、 VSY: ライトイエロー

機能美を追求した立体的なデザインクリスタルカット。 キッチン空間を演出する豊富なカラーバリエーションをご用意。

プレスパターンで実現した機能美。 重厚感のある進化したデザイン。

クリスタルカットは、 プレスパターン。 張り出しを抑えた 幅広な七宝引手と の組み合わせです。