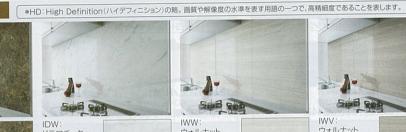

# | 扉カラー: ホーロー扉 |

大きな木目のウォルナットシリーズ

VKD: フレークピンク

VKI: VSW: フレークアイボリー ホワイト

繊細な木目の

※ホワイト、ブラウン、ペールグリーン、 VSY: ライトイエロー

機能美を追求した立体的なデザインクリスタルカット。 キッチン空間を演出する豊富なカラーバリエーションをご用意。

プレスパターンで実現した機能美。 重厚感のある進化したデザイン。