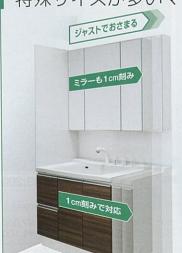

対応間口: I型タイプ 間口165cm~270cm

特殊サイズが多いマンションのリフォームにもぴったり納まります。

### ぴったりサイズなら…

スキマや継ぎ目等がなく、 美しく納まります。

リフォーム前と同様の 収納スペースを確保できます。

ぴったりサイズ に対応!

●規格サイズ+FIX部分(収納ではない 部分)になり、継ぎ目ができるなど仕上 がりが美しくない。

●リフォーム前よりも収納スペースが