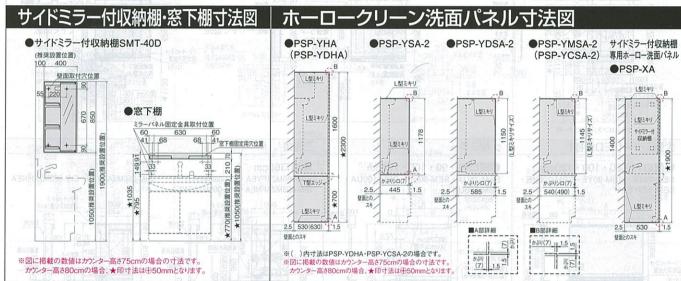

つかずカンタンなお手入れで清潔。 大切なペットとの暮らしも、ニオイや汚れが染み込まないホーローなら安心です。



マグネットでメモを貼ったり、文房具を壁面に収納したり、自分好みの空間に。 タバコのニオイや黄ばみも染み込まないので、快適に過ごせます。



#### |価格の目安|

| サイズ(mm) 色柄   | 柄あり(木目調・大理石調・アート)     | 柄なし(パール調・無地)          |
|--------------|-----------------------|-----------------------|
| 短辺910×長辺2400 | ¥31,800/枚 (¥14,560/㎡) | ¥23,800/枚 (¥10,900/㎡) |
| 短辺910×長辺2700 | ¥33,800/枚 (¥13,800/㎡) | ¥25,800/枚 (¥10,500/㎡) |

なります。 また、パネルのカラーバリエーション 等、仕様の詳細は専用カタログをご覧 ※1 mあたりの金額は参考価格です。

⟨受注生産品⟩※エマウォール インテリアタイプは受注生産品です。納期については弊社事業所までお問い合わせください。







500(650)(80

(750) (900)

直接排気の場合は排気口の位置に

実際の排気用接続部品の開口部寸法は

後方排気口位置

本体取付孔

350

左右排気口位置

m×33160mmで中40mm以上の枠を設けてください。

360

壁面の換気口は図中の赤線表示の位置に 操物を設けてください。 ※換気扇はVK-251Pと寸法・特性は同じですが スイッチ・シャッターの方式が異なります。

440

後壁ねじ位置



側方排気用 ノックアウト孔 左右2ヶ所

520

吊戸棚取付位置



















| ● EH-03RA | 製団定会用取付ビッチ<br>(尺度は異なります)<br>204 7                  | 電源コード<br>(活地積付、<br>・<br>・<br>・<br>・<br>・<br>・<br>・<br>・<br>・<br>・<br>・<br>・<br>・<br>・<br>・<br>・<br>・<br>・<br>・ |  |
|-----------|----------------------------------------------------|----------------------------------------------------------------------------------------------------------------|--|
|           | 213                                                | 第四位置 145<br>第27-1、<br>151<br>151<br>151                                                                        |  |
|           | 72 100<br>整值水 305 682<br>第水口                       | (260)                                                                                                          |  |
|           | 9 8 10 P 28 17 1 1 1 1 1 1 1 1 1 1 1 1 1 1 1 1 1 1