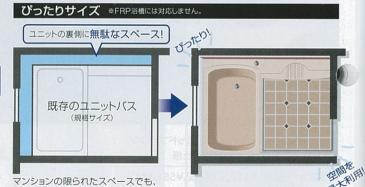

構造上の制約が多いマンションリフォームには 「専用商品」をご用意!

マンションのスペースを活かして 無駄なくぴったり収まります。

びったりサイズ木製システムキッチン リフィット

ホーローシステムキッチン **Mタイプ** 

洗面化粧台 ぴったりサイズ木製洗面化粧台 リジャスト

**備びの美浴室** P97 広ろ美ろ浴室 P98

|扉カラー:木製扉|

小間口にも対応します。

Refit

サイズオーダーで壁とのスキマがなく、美しいぴったり仕上げ。 元の収納スペースを確保できる、マンションリフォームに最適なキッチン。

対応間口: I型タイプ 間口165cm~270cm

特殊サイズが多いマンションのリフォームにもぴったり納まります。

### ぴったりサイズなら…

スキマや継ぎ目等がなく、 美しく納まります。

リフォーム前と同様の 収納スペースを確保できます。

ぴったりサイズ に対応!

●規格サイズ+FIX部分(収納ではない 部分)になり、継ぎ目ができるなど仕上 がりが美しくない。

●リフォーム前よりも収納スペースが