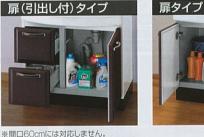

### 快適なキッチンワーク!

内側もホーロー

扉の表も裏もホーロー

効率よく加熱調理で きる3ロガスコンロを ハイパーガラスコート やIHヒーターも選べ

やすい、コンロ下の スライドキャビネット もご用意。(オプション)

# キャビネットの中も高品位ホーロー

なるような汚れで も、軽くサッと拭く だけでキレイになり

コンロ下にはスライドタイプ もオプションでご用意