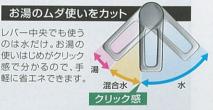

# 1 工事がカンタン!

だから手早くリフォームできて、取り付け費用もおトク。

水栓がそのまま使えて、間口サイズも変わらない。

大掛かりな工事が不要だから、たった1日の短い工期のリフォームにも対応が可能です。 しかも設置コストを大幅に抑えることができます。

間口270~160㎝の 豊富な9バリエーションを ご用意!

|型 間口180cm ベースキャビネット価格

リフォームにおすすめのシステムキッチン! ¥128,900~