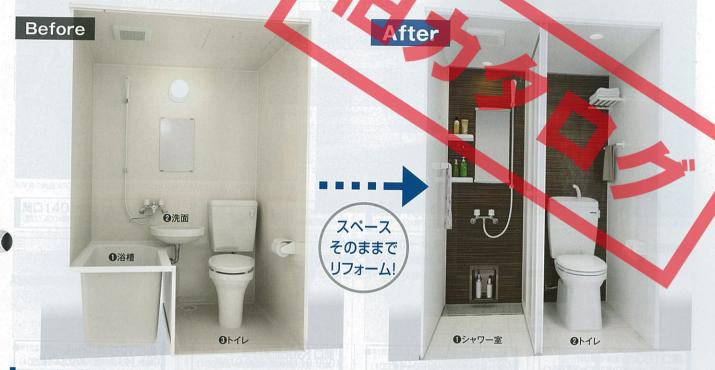

# 総合カタログ

- ■キッチン
- ●洗面化粧台
  - ■浴室
  - ■トイレ
  - エコキュート・電気温水器
  - ■ガス/石油給湯機器
  - ■業務用厨房
  - ■ホーロー内装材

幅広いラインナップで 快適な暮らしを実現します。

夫で長持ちなシステ ムバスのほか、多彩 で高品質なライン

選べます。

の高品位ホーロー

トイレ

カンタンなお手入れ で、キレイが持続する 快適なトイレ。汚れや "におい"をしっかり防ぐ トイレパネルもご用意。

構造上の制約が多いマンションリフォームには 「専用商品」をご用意!

マンションのスペースを活かして 無駄なくぴったり収まります。

びったりサイズ木製システムキッチン リフィット

ホーローシステムキッチン **Mタイプ** 

洗面化粧台 ぴったりサイズ木製洗面化粧台 リジャスト

**備びの美浴室** P97 広ろ美ろ浴室 P98