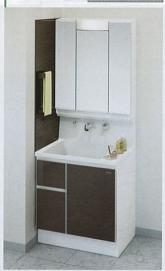

よるムダ を抑えることができます。



コンパクトな空間に スッキリ設置できる 間口60cm。



間口・奥行がコンパクト設計 なので、間取りや空間に制約 のある場合でもスッキリ収ま ります。



¥106.400 (25-)SIM-060M1AHNFA

《洗面下台》BSYBK602(YSW)·KXS37G-T | オーロークリーン洗面パネル ¥8,400 ② どこでもラック(タオルハンガーS) ¥1,100 〈洗面パネル〉PSP-YCSA(C)-2·SCUセコウキット 〈どこでもラック〉MGSKタオルハンガーS(W)

写真セット価格 ¥115.900(税込¥125.172)

間口60cm ベーシック ハイパックカウンター 1面鏡(鏡裏取物) [LED仕様] 〈扉: ホワイト〉 **46!** 

H













〈洗面パネル〉PSP-YCSA(YB)-2·SCUセコウキット 写直セット価格 ¥149,800(稅込¥161,784)



園 洗面本体 ¥112,100 〈ミラー〉SIM-075M1AHNEA 〈洗面下台〉BSYBK752(YSP)

写真セット価格 ¥112,100(税込¥121,068)

間口75cm

扉(引出し付)タイプ



2段スライドタイプ 〈扉: フォレストホワイト〉 くもり止めコーティング



商 洗面本体 ¥187,700 〈ミラー〉SCM-75M3HYE 〈洗面下台〉BSYEK752C(YFW)·KXS37G-T

す ホーロークリーン洗面パネル ¥8.400 多 どこでもラック(マルチラック+フック)¥2,700 〈洗面パネル〉PSP-YMSA(C)-2·SCUセコウキット どこでもラック〉MGSKコモノイレ(W)+MGAKフックS(W)

写真セット価格 ¥198,800(税込¥214,704)





¥137,000 洗面本体 (ミラー)SIM-075M3AHNEA 〈洗面下台〉BSYAK752(YFB)·KXS37G-T

| ホーロークリーン洗面パネル ¥9,800 彡 どこでもラック(タオルハンガーS) ¥1,100 〈洗面パネル〉PSP-YMSA(YB)-2·SCUセコウキット どこでもラック〉MGSKタオルハンガーS(CG)

写真セット価格 ¥147,900(税込¥159,732)







〈洗面パネル〉PSP-YMSA(C)-2·SCUセコウキット

どこでもラック〉MGSKタオルハンガーS(W)

写直セット価格 ¥153,600(税込¥165,888)



ハイバックカウンター 1面鏡(鏡裏収納付)[LED仕様]

商 洗面本体 ¥124,600 ミラー〉SIM-075M1AHYEA 〈洗面下台〉BSYAK752(YSW)·KXS37G-T | 多| そこまでホーローラック ¥23,000

〈そこまでホーローラック〉S-DX75WN 写直セット価格

¥147,600(税込¥159,408)

扉(引出し付)タイプ

1 面鏡(鏡裏収納付)【LED仕様】

くもり止めコーティング

※このプラン例の全体間口は、

エンドパネル分を含み間口 100cmとなります。

¥194,400

収納ユニットセットプラン例

間口90cm(洗面本体75cm)

ハイバックカウンター

〈扉: フォレストダーク〉

(写真の商品

2段スライドタイプ

3面鏡【LED仕様】

間口100cm (洗面本体75cm)

全体間口はホーロー洗面パネルとエンドパネル分を除きます。※間口100cmのブランを除く。)

# ホーロー洗面化粧台 ファミーユ

間口90cm ハイバックカウンター 〈扉: フォレストベージュ〉

扉(引出し付)タイプ ハイグレード 3面