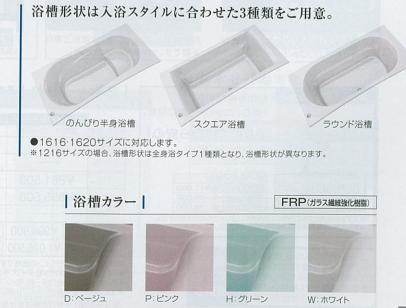

----------------------|
|                       |                                  |
| 1.25坪サイズ(1620)        | ¥535 000                         |
|                       | <b>F333,000</b>                  |
| 1.5坪サイズ〈1624〉 〈受注生産品〉 | ¥706,000                         |

※受注生産品の納期については弊社事業所までお問い合わせください。



鮮やかな色彩の 〈カラーステンレス〉



磨き抜かれたメタリックの輝き。 〈プレミアムステンレス〉



浴槽カラー

カラーステンレス



W:ホワイト





Z: ブレミアムステンレス PN: ピンク

HN: グリーン

DN:ベージュ



\X/11/EHU/

## システムバス ミーナ

MINA

詳しくはシステムバスカタログで

充実の基本性能とお求めやすさを両立。 シンプルながらも洗練されたデザインが魅力です。



浴槽: ホワイト 浴室パネル: ウッドブラウン 1坪サイズ〈1616〉オプション仕様

写真セット価格 ¥510,300(税込¥551,124)

#### 基本セット価格

| 0.75坪サイズ〈1216〉 | ¥348,000 |
|----------------|----------|
| 1坪サイズ〈1616〉    | ¥379,000 |
| 1.25坪サイズ〈1620〉 | ¥419,000 |

〈<mark>受注生産品</mark>〉※ミーナは受注生産品です。 納期については弊社事業所までお問い合わせください。



## 

伸びの美浴室

詳しくは専用カタログ

ぴったりサイズシステムバス対応

マンション・戸建2階用に最適なサイズをご用意。 高い清掃性で快適なシステムバスにリフォームできます。



●写真は1616サイズのシステムアップ例です。〈浴槽素材/アクリル人造大理石〉

#### 制約の多いマンションや戸建2階でも、設置をスムーズにする設計・仕様。



高さに制限のあるマンションに最適な



段差調整の為の大がかりな追加工事は 不要です。(FRP浴槽タイプは208m)





【基本セット価格】 基本セットには、浴槽・床・壁・ドア・天井・水栓などを含みます。 ※価格は税抜き希望小売価格です。

| Constitution of |                         |                          |             |            |                              |
|-----------------|-------------------------|--------------------------|-------------|------------|------------------------------|
| e a cara        | ハイグレード                  |                          | ベー          | シック        |                              |
| サイズ 仕様          | 鋳物ホーロー浴槽                | 鋳物ホー□−浴槽                 | アクリル人造大理石浴槽 | カラーステンレス浴槽 |