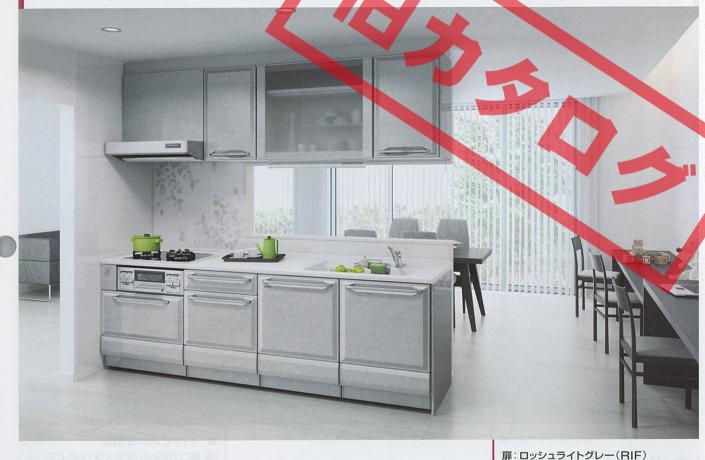

# エマージュ 四

シンプルで洗練された デザインと多彩な カラーバリエーション。 インテリアを 美しく引き立てるキッチン。

Ⅰ型 間口255cm ¥496,000~

### 基本セット価格

〈基本セット内容〉 ステンレストップ/水栓/

Siセンサーコンロ ウォールキャビネット

〈<mark>受注生産品</mark>〉 ※リフィットは受注生産品です。 納期については弊社事業所までお問い合わせください。

扉: ブラウン(AJD)

|型 間口235cm(足元スライドタイプ)

写真セット価格 ¥637,700(税込¥688,716)

間口1cm刻みのサイズオーダーだから、