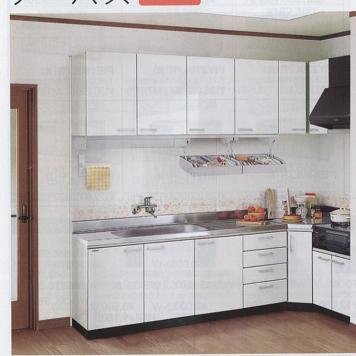

# キッチン

### ホーローシステムキッチン

# ホーローシステムキッチン

すみずみまで高品位ホーロー。

ホルムアルデヒト 発散ゼロ

「快適」機能でキッチンワークを徹底的にサポート。

キッチンと調和する、ホーローの美しいデザイン。

ホーローでキッチンを美しく アートデザイン

詳しくはシステムキッチンカタログで

キッチンを飾る美しいデザインが、上品な彩りで演出します。