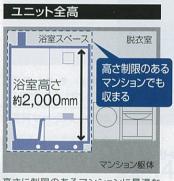

000</b>                  |
| 1.5坪サイズ〈1624〉 〈受注生産品〉 | ¥706,000                         |

※受注生産品の納期については弊社事業所までお問い合わせください。



鮮やかな色彩の 〈カラーステンレス〉



磨き抜かれたメタリックの輝き。 〈プレミアムステンレス〉



浴槽カラー

カラーステンレス



W:ホワイト





Z: ブレミアムステンレス PN: ピンク

HN: グリーン

DN:ベージュ



\X/11/EHU/

## システムバス ミーナ

MINA

詳しくはシステムバスカタログで

充実の基本性能とお求めやすさを両立。 シンプルながらも洗練されたデザインが魅力です。



浴槽: ホワイト 浴室パネル: ウッドブラウン 1坪サイズ〈1616〉オプション仕様

写真セット価格 ¥510,300(税込¥551,124)

#### 基本セット価格

| 0.75坪サイズ〈1216〉 | ¥348,000 |
|----------------|----------|
| 1坪サイズ〈1616〉    | ¥379,000 |
| 1.25坪サイズ〈1620〉 | ¥419,000 |

〈<mark>受注生産品</mark>〉※ミーナは受注生産品です。 納期については弊社事業所までお問い合わせください。



## 

伸びの美浴室

詳しくは専用カタログ

ぴったりサイズシステムバス対応

マンション・戸建2階用に最適なサイズをご用意。 高い清掃性で快適なシステムバスにリフォームできます。



●写真は1616サイズのシステムアップ例です。〈浴槽素材/アクリル人造大理石〉

#### 制約の多いマンションや戸建2階でも、設置をスムーズにする設計・仕様。



高さに制限のあるマンションに最適な



段差調整の為の大がかりな追加工事は 不要です。(FRP浴槽タイプは208m)





【基本セット価格】 基本セットには、浴槽・床・壁・ドア・天井・水栓などを含みます。 ※価格は税抜き希望小売価格です。

| Constitution of |                         |                          |             |            |                              |
|-----------------|-------------------------|--------------------------|-------------|------------|------------------------------|
| e a cara        | ハイグレード                  |                          | ベー          | シック        |                              |
| サイズ 仕様          | 鋳物ホーロー浴槽                | 鋳物ホー□−浴槽                 | アクリル人造大理石浴槽 | カラーステンレス浴槽 | FRP浴槽                        |
| 1116            |                         |                          | ¥449,500    | ¥449,500   | ¥371,500                     |
| S1216