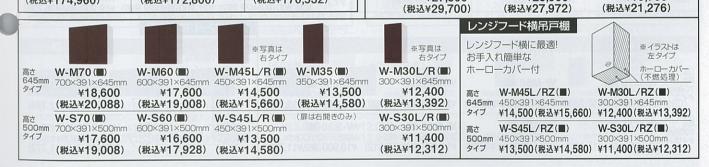

|                    |                                                      |                                                          |                                                                        |                                                          | (100-1-20)1-0                                                           |                            |                                                                       |                                                                       |
|--------------------|------------------------------------------------------|----------------------------------------------------------|------------------------------------------------------------------------|----------------------------------------------------------|-------------------------------------------------------------------------|----------------------------|-----------------------------------------------------------------------|-----------------------------------------------------------------------|
|                    | → → → → → → → → → → → → → → → → → → →                | → ◇ W-M60 (■)<br>600×391×645mm<br>¥17,600<br>(税込¥19,008) | *写真は<br>右タイプ<br>W-M45L/R(画)<br>450×391×645mm<br>¥14,500<br>(税込¥15,660) | ◇<br>W-M35(■)<br>350×391×645mm<br>¥13,500<br>(税込¥14,580) | ※写真は<br>右タイプ<br>W-M30L/R (■)<br>300×391×645mm<br>¥12,400<br>(税込¥13,392) | レンジン<br>お手入:<br>ホーロー<br>高さ | フード横吊戸棚<br>フード横に最適!<br>れ簡単な<br>ーカバー付<br>W-M45L/RZ(■)<br>450×391×645mm | **イラスドは<br>左タイプ<br>ホーローカバー<br>(不燃処理)<br>W-M30L/RZ(量)<br>300×391×645mm |
|                    |                                                      | W-S60(■)                                                 | W-S45L/R(■)                                                            | (扉は右開きのみ)                                                | W-S30L/R(■)                                                             | タイプ                        | ¥14,500(税込¥15,660)                                                    | ¥12,400(稅込¥13,392)                                                    |
| 高さ<br>500mm<br>タイブ | W-S70 (■)<br>700×391×500mm<br>¥17,600<br>(税込¥19,008) | W-S60(画)<br>600×391×500mm<br>¥16,600<br>(税込¥17,928)      | W-545L/R(国)<br>450×391×500mm<br>¥13,500<br>(税込¥14,580)                 | (#10-11)                                                 | 300×391×500mm<br>¥11,400<br>(税込¥12,312)                                 | 高さ<br>500mm<br>タイプ         | W-S45L/RZ(■)<br>450×391×500mm<br>¥13,500(稅込¥14,580)                   | W-S30L/RZ(■)<br>300×391×500mm<br>¥11,400(稅込¥12,312)                   |

※イラストは間口240cmプランです。

|                   |                    |                    |                    |                     | レンジフード横吊戸棚                                                 |
|-------------------|--------------------|--------------------|--------------------|---------------------|------------------------------------------------------------|
| 3H18<br>53<br>197 |                    | 100                | (扉は右開きのみ)          | (扉は右開きのみ)           | レンジフード横に最適!<br>お手入れ簡単な<br>ホーローカバー付                         |
| 高さ                | W-M70 (■)          | W-M60 (■)          | W-M35 (■)          | W-M30 (■)           | 高さ W-M30L/RZ(■) 700mm 300×390×700mm 9イブ ¥11,800(税込¥12,744) |
| 700mm             | 700×390×700mm      | 600×390×700mm      | 350×390×700mm      | 300×390×700mm       |                                                            |
| タイプ               | ¥16,000(稅込¥17,280) | ¥15,300(稅込¥16,524) | ¥12,400(稅込¥13,392) | ¥11,800 (税込¥12,744) |                                                            |
| 高さ                | W-S70 (■)          | W-S60 (■)          | W-S35 (■)          | W-S30 (■)           | 左タイプ                                                       |
| 500mm             | 700×390×500mm      | 600×390×500mm      | 350×390×500mm      | 300×390×500mm       | ホーローカバー                                                    |
| タイブ               | ¥14,000(稅込¥15,120) | ¥13,500(稅込¥14,580) | ¥11,400(稅込¥12,312) | ¥10,900 (税込¥11,772) | (不燃処理)                                                     |