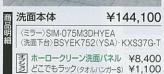

# キッチン本体セット価格

間口90cm ¥99,000 ¥106,000 間口120cm

※価格は税抜き希望小売価格です。 ※価格の仕様はオープン棚、換気扇なし、冷蔵庫なし 加熱機器はIHヒーター(100V電源)となります。

冷蔵庫 GR-C50A(W) ●1ドア(46L) ※右開きタイプのみとなり ¥34,800(税込¥37,584) 換気扇 VD-18Z9 ¥15,500(稅込¥16,740) グリスフィルター P-18GFZ-M ¥3,000(稅込¥3,240)