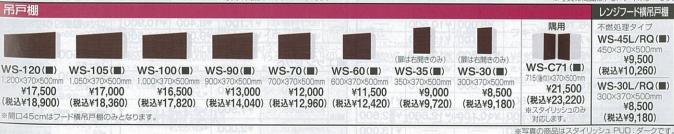

### | 扉カラー: ホーロー扉 |

【 セット参考価格 【 ベースキャビネット・吊戸棚・加熱機器・レンジフードを組み合わせた参考価格です。

|                                                              |                                                              |                                                              |                                                             | 価格は側板S50- 単1,500を15                                         |                                                                   |
|--------------------------------------------------------------|--------------------------------------------------------------|--------------------------------------------------------------|-------------------------------------------------------------|-------------------------------------------------------------|-------------------------------------------------------------------|
| ベースキャビネット                                                    | ベースキャビネットのエンド側がオー                                            | プンの場合、側板S50-● ¥1.500                                         | (税込¥1,620)が必要です。 ※                                          | には天板高さ82cmの場合82、天板高                                         | さ87cmの場合87が入ります。                                                  |
| 間口270cm Yシンク                                                 | 間口250cm Yシンク                                                 | 間口240cm Yシンク                                                 | 間口220cm Yシンク                                                | 間口210cm Yシンク                                                | 間口190cm Sシンク                                                      |
|                                                              | (2 (1) (2) (3) (3) (4) (4) (4) (4) (4) (4) (4) (4) (4) (4    | (a) (b) (c) (c) (c) (c) (c) (c) (c) (c) (c) (c               | 2) 2) 2) 2) 3) 3) 3) 3) 3) 3) 3) 3) 3) 3) 3) 3) 3)          | (a) (b) (c) (c) (c) (c) (c) (c) (c) (c) (c) (c              | 1) (1) (2) (3) (4) (4) (5) (6) (6) (6) (6) (6) (6) (6) (6) (6) (6 |
| DIY270L/R(■)<br>2,700×600×820mm<br>¥195,800<br>(税込¥211,464)  | DIY250L/R (■)<br>2,500×600×820mm<br>¥177,900<br>(税込¥192,132) | DIY240L/R (■)<br>2.400×600×820mm<br>¥175,800<br>(税込¥189,864) | DIY220L/R(■)<br>2.200×600×820mm<br>¥172,300<br>(税込¥186,084) | DIY210L/R(■)<br>2.100×600×820mm<br>¥170,200<br>(税込¥183,816) | DIE190L/R(■)<br>1.900×600×820mm<br>¥164,100<br>(税込¥177,228)       |
| 間口180cm Sシンク                                                 | 間口170cm Sシンク                                                 | 間口160cm Sシンク                                                 |                                                             | はホーロー製、キャビネット本体は木製                                          | リアオ                                                               |
|                                                              | DIE1701 (P.(1))                                              | DIE160L/R(L)                                                 |                                                             | W-M105 (■) 1.050×391×645mm ¥27,500                          | W-M90 (■)<br>900×391×645mm<br>¥20,700<br>(税込¥22,356)              |
| DIE180L/R (■)<br>1.800×600×820mm<br>¥162,000<br>(税込¥174,960) | DIE170L/R (■) 1,700×600×820mm ¥160,000 (税込¥172,800)          | 1,600×600×820mm<br>¥157,900<br>(税込¥170,532)                  | 高さ W-S120(■) 1,200×391×500<br>タイプ ¥27,500<br>(税込¥29,700     | ¥25,900                                                     | W-S90 (■)<br>900×391×500mm<br>¥19,700<br>(税込¥21,276)              |

|                    |                                                      |                                                          |                                                                        |                                                          | (100-1-20)1-0                                                           |                            |                                                                       |                                                                       |
|--------------------|------------------------------------------------------|----------------------------------------------------------|------------------------------------------------------------------------|----------------------------------------------------------|-------------------------------------------------------------------------|----------------------------|-----------------------------------------------------------------------|-----------------------------------------------------------------------|
|                    | → → → → → → → → → → → → → → → → → → →                | → ◇ W-M60 (■)<br>600×391×645mm<br>¥17,600<br>(税込¥19,008) | *写真は<br>右タイプ<br>W-M45L/R(画)<br>450×391×645mm<br>¥14,500<br>(税込¥15,660) | ◇<br>W-M35(■)<br>350×391×645mm<br>¥13,500<br>(税込¥14,580) | ※写真は<br>右タイプ<br>W-M30L/R (■)<br>300×391×645mm<br>¥12,400<br>(税込¥13,392) | レンジン<br>お手入:<br>ホーロー<br>高さ | フード横吊戸棚<br>フード横に最適!<br>れ簡単な<br>ーカバー付<br>W-M45L/RZ(■)<br>450×391×645mm | **イラスドは<br>左タイプ<br>ホーローカバー<br>(不燃処理)<br>W-M30L/RZ(量)<br>300×391×645mm |
|                    |                                                      | W-S60(■)                                                 | W-S45L/R(■)                                                            | (扉は右開きのみ)                                                | W-S30L/R(■)                                                             | タイプ                        | ¥14,500(税込¥15,660)                                                    | ¥12,400(稅込¥13,392)                                                    |
| 高さ<br>500mm<br>タイブ | W-S70 (■)<br>700×391×500mm<br>¥17,600<br>(税込¥19,008) | W-S60(画)<br>600×391×500mm<br>¥16,600<br>(税込¥17,928)      | W-545L/R(国)<br>450×391×500mm<br>¥13,500<br>(税込¥14,580)                 | (#10-11)                                                 | 300×391×500mm<br>¥11,400<br>(税込¥12,312)                                 | 高さ<br>500mm<br>タイプ         | W-S45L/RZ(■)<br>450×391×500mm<br>¥13,500(稅込¥14,580)                   | W-S30L/RZ(■)<br>300×391×500mm<br>¥11,400(稅込¥12,312)                   |

| 間口270cm Yシンク                                                | 間口250cm Yシンク                                                | 間口240cm Yシンク                                                | 間口220cm Yシンク                                                  | 間口210cm Yシンク                                                | 間口190cm Sシンク                                                |
|-------------------------------------------------------------|-------------------------------------------------------------|-------------------------------------------------------------|---------------------------------------------------------------|-------------------------------------------------------------|-------------------------------------------------------------|
|                                                             |                                                             |                                                             |                                                               |                                                             |                                                             |
| RIY270L/R(■)<br>2,700×600×820mm<br>¥181,300<br>(税込¥195,804) | RIY250L/R(■)<br>2,500×600×820mm<br>¥165,400<br>(稅込¥178,632) | RIY240L/R(■)<br>2,400×600×820mm<br>¥162,300<br>(税込¥175,284) | RIY220L/R(■)<br>2,200×600×820mm<br>¥158,800<br>(税込¥171,504)   | RIY210L/R(■)<br>2.100×600×820mm<br>¥155,700<br>(税込¥168,156) | RIE190L/R(■)<br>1.900×600×820mm<br>¥151,100<br>(税込¥163,188) |
| 間口180cm Sシンク                                                | 間口170cm Sシンク                                                | 間口160cm Sシンク                                                | 吊戸棚 ※吊戸棚の扉に                                                   | まホーロー製、キャビネット本体は木。                                          | Ųです。                                                        |
| RIE180L/R (■)                                               | RIE170L/R (■)                                               | RIE160L/R(■)                                                | 高さ<br>700mm<br>タイプ W-M120(画)<br>1,200×390×700<br>¥28,500(税込¥3 |                                                             | W-M90 (■)<br>900×390×700mm<br>94) ¥21,500(税込¥23,220         |
| 1,800×600×820mm<br>¥148,000<br>(税込¥159,840)                 | 1,700×600×820mm<br>¥146,600<br>(税込¥158,328)                 | 1,600×600×820mm<br>¥143,500<br>(税込¥154,980)                 | 高さ<br>500mm<br>タイプ W-S120(■)<br>1,200×390×500<br>¥24,900(税込¥2 |                                                             | W-S90 (■)<br>900×390×500mm<br>96) ¥19,200(税込¥20,736         |

※イラストは間口240cmプランです。

|                   |                    |                    |                    |                     | レンジフード横吊戸棚                                                 |
|-------------------|--------------------|--------------------|--------------------|---------------------|------------------------------------------------------------|
| 3H18<br>53<br>197 |                    | 100                | (扉は右開きのみ)          | (扉は右開きのみ)           | レンジフード横に最適!<br>お手入れ簡単な<br>ホーローカバー付                         |
| 高さ                | W-M70 (■)          | W-M60 (■)          | W-M35 (■)          | W-M30 (■)           | 高さ W-M30L/RZ(■) 700mm 300×390×700mm 9イブ ¥11,800(税込¥12,744) |
| 700mm             | 700×390×700mm      | 600×390×700mm      | 350×390×700mm      | 300×390×700mm       |                                                            |
| タイプ               | ¥16,000(稅込¥17,280) | ¥15,300(稅込¥16,524) | ¥12,400(稅込¥13,392) | ¥11,800 (税込¥12,744) |                                                            |
| 高さ                | W-S70 (■)          | W-S60 (■)          | W-S35 (■)          | W-S30 (■)           | 左タイプ                                                       |
| 500mm             | 700×390×500mm      | 600×390×500mm      | 350×390×500mm      | 300×390×500mm       | ホーローカバー                                                    |
| タイブ               | ¥14,000(稅込¥15,120) | ¥13,500(稅込¥14,580) | ¥11,400(稅込¥12,312) | ¥10,900 (税込¥11,772) | (不燃処理)                                                     |

### スタイリッシュ

| 扉カラー: 木製扉 |

| セット参考価格 | ベースキャビネット・吊戸棚・加熱機器・レンジフードを組み合む た参考価格です。

| サイス                                                                                                                                                                                                                                                                                                                                                                                                                                                                                                                                                                                                                                                                                                                                                                                                                                                                                                                                                                                                                                                                                                                                                                                                                                                                                                                                                                                                                                                                                                                                                                                                                                                                                                                                                                                                                                                                                                                                                                                                                                                                                                                            |          | 上部セット構成(吊戸棚/レンンノート)                          |
|--------------------------------------------------------------------------------------------------------------------------------------------------------------------------------------------------------------------------------------------------------------------------------------------------------------------------------------------------------------------------------------------------------------------------------------------------------------------------------------------------------------------------------------------------------------------------------------------------------------------------------------------------------------------------------------------------------------------------------------------------------------------------------------------------------------------------------------------------------------------------------------------------------------------------------------------------------------------------------------------------------------------------------------------------------------------------------------------------------------------------------------------------------------------------------------------------------------------------------------------------------------------------------------------------------------------------------------------------------------------------------------------------------------------------------------------------------------------------------------------------------------------------------------------------------------------------------------------------------------------------------------------------------------------------------------------------------------------------------------------------------------------------------------------------------------------------------------------------------------------------------------------------------------------------------------------------------------------------------------------------------------------------------------------------------------------------------------------------------------------------------|----------|----------------------------------------------|
| 間口180cm                                                                                                                                                                                                                                                                                                                                                                                                                                                                                                                                                                                                                                                                                                                                                                                                                                                                                                                                                                                                                                                                                                                                                                                                                                                                                                                                                                                                                                                                                                                                                                                                                                                                                                                                                                                                                                                                                                                                                                                                                                                                                                                        | ¥185,600 | 吊戸棚:WS-90、WS-30L/RQ<br>レンジフード:VDS-604L       |
| 間口210cm                                                                                                                                                                                                                                                                                                                                                                                                                                                                                                                                                                                                                                                                                                                                                                                                                                                                                                                                                                                                                                                                                                                                                                                                                                                                                                                                                                                                                                                                                                                                                                                                                                                                                                                                                                                                                                                                                                                                                                                                                                                                                                                        | ¥200,300 | 吊戸棚:WS-120、WS-30L/RQ<br>レンジフード:VDS-604L      |
| 間口240cm                                                                                                                                                                                                                                                                                                                                                                                                                                                                                                                                                                                                                                                                                                                                                                                                                                                                                                                                                                                                                                                                                                                                                                                                                                                                                                                                                                                                                                                                                                                                                                                                                                                                                                                                                                                                                                                                                                                                                                                                                                                                                                                        | ¥215,300 | 吊戸棚:WS-90、WS-60、WS-30L/RQ<br>レンジフード:VDS-604L |
| 間口250cm                                                                                                                                                                                                                                                                                                                                                                                                                                                                                                                                                                                                                                                                                                                                                                                                                                                                                                                                                                                                                                                                                                                                                                                                                                                                                                                                                                                                                                                                                                                                                                                                                                                                                                                                                                                                                                                                                                                                                                                                                                                                                                                        | ¥221,600 | 吊戸棚:WS-60、WS-70、WS-45L/RQ<br>レンジフード:VDS-754L |
| 間口270cm                                                                                                                                                                                                                                                                                                                                                                                                                                                                                                                                                                                                                                                                                                                                                                                                                                                                                                                                                                                                                                                                                                                                                                                                                                                                                                                                                                                                                                                                                                                                                                                                                                                                                                                                                                                                                                                                                                                                                                                                                                                                                                                        | ¥235,200 | 吊戸棚:WS-90、WS-60、WS-30L/RQ<br>レンジフード:VDS-904L |
| THE RESIDENCE OF THE PARTY OF T | ※ 上記価格は個 | 板45N ¥2000を1つ含みます。※ 上記問口は一例7                 |

|    | サイズ     |          | 上部セット構成(吊戸棚/レンジフード)                                      |
|----|---------|----------|----------------------------------------------------------|
|    | 間口180cm | ¥177,400 | 吊戸棚:WS-90、WS-30L/RQ<br>レンジプード:VDS-604L                   |
|    | 間口210cm | ¥191,400 | 吊戸棚:WS-120、WS-30L/RQ<br>レンジフード:VDS-604L                  |
|    | 間口240cm | ¥205,900 | 吊戸棚:WS-90、WS-60、WS-30L/RQ<br>レンジフード:VDS-604L             |
|    | 間口250cm | ¥210,200 | 吊戸棚:WS-60、WS-70、WS-45L/RQ<br>レンジフード:VDS-754L             |
|    | 間口270cm | ¥223,600 | 吊戸棚:WS-90、WS-60、WS-30L/RQ<br>レンジフード:VDS-904L             |
| す。 |         | ※上記価格は個  | 則板45N ¥2,000を1つ含みます。※上記間口は一例です。                          |
|    | ベースキ    |          | ティビネットのエンド側がオープンの場合、<br>ペーサー45N ¥2 000 5巻3 ¥2 160 か必要です。 |