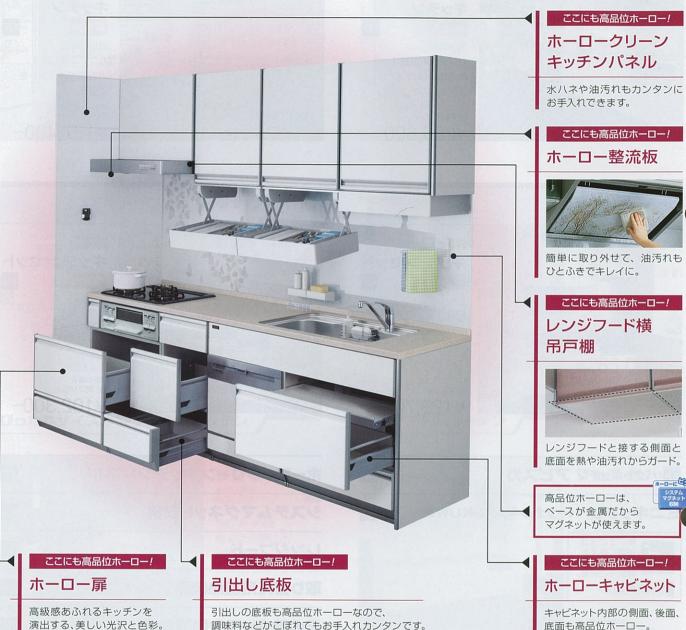

# 〈5つの性能で暮らしを快適にする高品位ホーロー〉

汚れても、お手入れカンタン! 油汚れや水アカ・カビもサッとひとふき。

水分や汚れを染み込ませずにシャットアウトする表面は、油汚れ やカビなどもお手入れカンタン。いつまでも清潔で新品の輝き を保ちます。

頑丈で色あせないから、とても長持ち! 湿気や熱に強く、腐食しない。

素材としての頑丈さはもちろん、表面の強さは傷がつきにくく、 湿気や熱に耐えうる丈夫さ。色あせや腐食をしないので、時が 経つほどにその耐久性を実感できます。

# 高品位ホーローは、暮らしの様々な場面で活躍するタカラの独自素材です。

厳しい条件が求められる 水まわりをはじめ、 住まいの様々な場面で 優れた性能を発揮して、 快適な暮らしを実現する 素材です。

子様やご家族の健康にも配慮! 接着剤を使わない安心な素材。

化学物質(ホルムアルデヒド)をまったく

ホルムアルデヒド

マグネットが使えるから便利! 自分好みで自由に取り付け・取り外し。

ベースが金属なので、マグネットを利用した 自分好みの収納スペースが作れます。