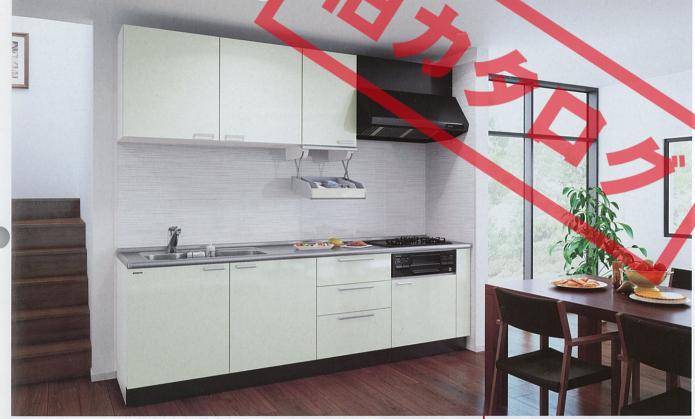

# エーデル P13

お手入れ簡単。 さわやかな色合いが キッチンを明るくします。

Ⅰ型 間口255cm ¥285,000~

# ホーローシステムキッチンエーデル

詳しくはシステムキッチンカタログで

お手頃価格、お手入れ簡単。 さわやかな色合いがキッチンを明るくします。

ホーローならではの美しい光沢と シンプルな形状・プレスパターンの共演。

立たせるシンプルな形状 のプレスパターンの扉。 引手に工芸品を思わせる 「七宝引手」を採用。