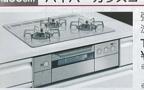

# カンタン ホーローシステムキッチン エマーユフラット Image Ballon Ba

### | 扉カラー: ホーロー扉 |

【 セット参考価格 【 ベースキャビネット・吊戸棚・加熱機器・レンジフードを組み合わせた参考価格です。

|                                                              |                                                              |                                                              |                                                             | 価格は側板S50- 単1,500を15                                         |                                                                   |
|--------------------------------------------------------------|--------------------------------------------------------------|--------------------------------------------------------------|-------------------------------------------------------------|-------------------------------------------------------------|-------------------------------------------------------------------|
| ベースキャビネット                                                    | ベースキャビネットのエンド側がオー                                            | プンの場合、側板S50-● ¥1.500                                         | (税込¥1,620)が必要です。 ※                                          | には天板高さ82cmの場合82、天板高                                         | さ87cmの場合87が入ります。                                                  |
| 間口270cm Yシンク                                                 | 間口250cm Yシンク                                                 | 間口240cm Yシンク                                                 | 間口220cm Yシンク                                                | 間口210cm Yシンク                                                | 間口190cm Sシンク                                                      |
|                                                              | (2 (1) (2) (3) (3) (4) (4) (4) (4) (4) (4) (4) (4) (4) (4    | (a) (b) (c) (c) (c) (c) (c) (c) (c) (c) (c) (c               | 2) 2) 2) 2) 3) 3) 3) 3) 3) 3) 3) 3) 3) 3) 3) 3) 3)          | (a) (b) (c) (c) (c) (c) (c) (c) (c) (c) (c) (c              | 1) (1) (2) (3) (4) (4) (5) (6) (6) (6) (6) (6) (6) (6) (6) (6) (6 |
| DIY270L/R(■)<br>2,700×600×820mm<br>¥195,800<br>(税込¥211,464)  | DIY250L/R (■)<br>2,500×600×820mm<br>¥177,900<br>(税込¥192,132) | DIY240L/R (■)<br>2.400×600×820mm<br>¥175,800<br>(税込¥189,864) | DIY220L/R(■)<br>2.200×600×820mm<br>¥172,300<br>(税込¥186,084) | DIY210L/R(■)<br>2.100×600×820mm<br>¥170,200<br>(税込¥183,816) | DIE190L/R(■)<br>1.900×600×820mm<br>¥164,100<br>(税込¥177,228)       |
| 間口180cm Sシンク                                                 | 間口170cm Sシンク                                                 | 間口160cm Sシンク                                                 |                                                             | はホーロー製、キャビネット本体は木製                                          | リアオ                                                               |
|                                                              | DIE1701 (P.(1))                                              | DIE160L/R(L)                                                 |                                                             | W-M105 (■) 1.050×391×645mm ¥27,500                          | W-M90 (■)<br>900×391×645mm<br>¥20,700<br>(税込¥22,356)              |
| DIE180L/R (■)<br>1.800×600×820mm<br>¥162,000<br>(税込¥174,960) | DIE170L/R (■) 1,700×600×820mm ¥160,000 (税込¥172,800)          | 1,600×600×820mm<br>¥157,900<br>(税込¥170,532)                  | 高さ W-S120(■) 1,200×391×500<br>タイプ ¥27,500<br>(税込¥29,700     | ¥25,900                                                     | W-S90 (■)<br>900×391×500mm<br>¥19,700<br>(税込¥21,276)              |

|                    |                                                      |                                                          |                                                                        |                                                          | (100-1-20)1-0                                                           |                            |                                                                       |                                                                       |
|--------------------|------------------------------------------------------|----------------------------------------------------------|------------------------------------------------------------------------|----------------------------------------------------------|-------------------------------------------------------------------------|----------------------------|-----------------------------------------------------------------------|-----------------------------------------------------------------------|
|                    | → → → → → → → → → → → → → → → → → → →                | → ◇ W-M60 (■)<br>600×391×645mm<br>¥17,600<br>(税込¥19,008) | *写真は<br>右タイプ<br>W-M45L/R(画)<br>450×391×645mm<br>¥14,500<br>(税込¥15,660) | ◇<br>W-M35(■)<br>350×391×645mm<br>¥13,500<br>(税込¥14,580) | ※写真は<br>右タイプ<br>W-M30L/R (■)<br>300×391×645mm<br>¥12,400<br>(税込¥13,392) | レンジン<br>お手入:<br>ホーロー<br>高さ | フード横吊戸棚<br>フード横に最適!<br>れ簡単な<br>ーカバー付<br>W-M45L/RZ(■)<br>450×391×645mm | **イラスドは<br>左タイプ<br>ホーローカバー<br>(不燃処理)<br>W-M30L/RZ(量)<br>300×391×645mm |
|                    |                                                      | W-S60(■)                                                 | W-S45L/R(■)                                                            | (扉は右開きのみ)                                                | W-S30L/R(■)                                                             | タイプ                        | ¥14,500(税込¥15,660)                                                    | ¥12,400(稅込¥13,392)                                                    |
| 高さ<br>500mm<br>タイブ | W-S70 (■)<br>700×391×500mm<br>¥17,600<br>(税込¥19,008) | W-S60(画)<br>600×391×500mm<br>¥16,600<br>(税込¥17,928)      | W-545L/R(国)<br>450×391×500mm<br>¥13,500<br>(税込¥14,580)                 | (#10-11)                                                 | 300×391×500mm<br>¥11,400<br>(税込¥12,312)                                 | 高さ<br>500mm<br>タイプ         | W-S45L/RZ(■)<br>450×391×500mm<br>¥13,500(稅込¥14,580)                   | W-S30L/RZ(■)<br>300×391×500mm<br>¥11,400(稅込¥12,312)                   |