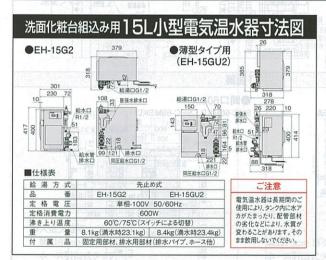

ずカンタンなお手入れで清潔。 大切なペットとの暮らしも、ニオイや汚れが染み込まないホーローなら安心です。



マグネットでメモを貼ったり、文房具を壁面に収納したり、自分好みの空間に。 タバコのニオイや黄ばみも染み込まないので、快適に過ごせます。



#### |価格の目安|

| サイズ(mm) 色柄   | 柄あり(木目調・大理石調・アート)     | 柄なし(パール調・無地)          |
|--------------|-----------------------|-----------------------|
| 短辺910×長辺2400 | ¥31,800/枚 (¥14,560/㎡) | ¥23,800/枚 (¥10,900/㎡) |
| 短辺910×長辺2700 | ¥33,800/枚 (¥13,800/㎡) | ¥25,800/枚 (¥10,500/㎡) |

なります。 また、パネルのカラーバリエーション 等、仕様の詳細は専用カタログをご覧 ※1 mあたりの金額は参考価格です。

⟨受注生産品⟩※エマウォール インテリアタイプは受注生産品です。納期については弊社事業所までお問い合わせください。







500(650)(80

(750) (900)

直接排気の場合は排気口の位置に

実際の排気用接続部品の開口部寸法は

後方排気口位置

本体取付孔

350

左右排気口位置

m×33160mmで中40mm以上の枠を設けてください。

360

壁面の換気口は図中の赤線表示の位置に 操物を設けてください。 ※換気扇はVK-251Pと寸法・特性は同じですが スイッチ・シャッターの方式が異なります。

440

後壁ねじ位置



側方排気用 ノックアウト孔 左右2ヶ所

520

吊戸棚取付位置



















| ● EH-03RA | 製団定会用取付ビッチ<br>(尺度は異なります)<br>204 7                  | 電源コード<br>(活地積付、<br>・<br>・<br>・<br>・<br>・<br>・<br>・<br>・<br>・<br>・<br>・<br>・<br>・<br>・<br>・<br>・<br>・<br>・<br>・ |  |
|-----------|----------------------------------------------------|----------------------------------------------------------------------------------------------------------------|--|
|           | 213                                                | 第四位置 145<br>第27-1、<br>151<br>151<br>151                                                                        |  |
|           | 72 100<br>整值水 305 682<br>第水口                       | (260)                                                                                                          |  |
|           | 9 8 10 P 28 17 1 1 1 1 1 1 1 1 1 1 1 1 1 1 1 1 1 1 |