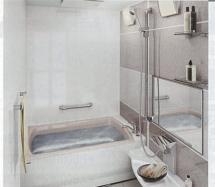

構造上の制約が多いマンションリフォームには 「専用商品」をご用意!

マンションのスペースを活かして 無駄なくぴったり収まります。

びったりサイズ木製システムキッチン リフィット

ホーローシステムキッチン **Mタイプ** 

洗面化粧台 ぴったりサイズ木製洗面化粧台 リジャスト

**備びの美浴室** P97 広ろ美ろ浴室 P98