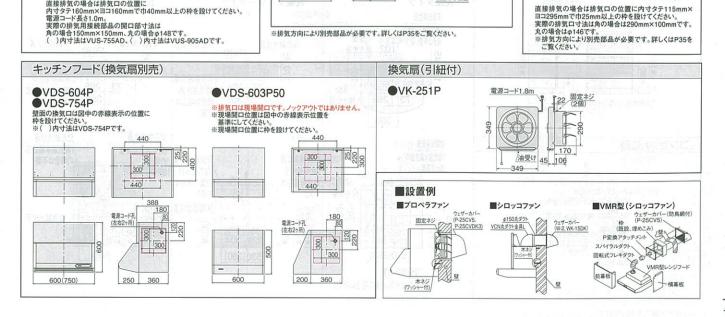

ン:ホー ロークリーントイレパネル (フロア用)を設置した状

ペットルーム

壁に爪を立てても、キズつかずカンタンなお手入れで清潔。 大切なペットとの暮らしも、ニオイや汚れが染み込まないホーローなら安心です。



マグネットでメモを貼ったり、文房具を壁面に収納したり、自分好みの空間に。 タバコのニオイや黄ばみも染み込まないので、快適に過ごせます。



#### |価格の目安|

| サイズ(mm) 色柄   | 柄あり(木目調・大理石調・アート)     | 柄なし(パール調・無地)          |
|--------------|-----------------------|-----------------------|
| 短辺910×長辺2400 | ¥31,800/枚 (¥14,560/㎡) | ¥23,800/枚 (¥10,900/㎡) |
| 短辺910×長辺2700 | ¥33,800/枚 (¥13,800/㎡) | ¥25,800/枚 (¥10,500/㎡) |

なります。 また、パネルのカラーバリエーション 等、仕様の詳細は専用カタログをご覧 ※1 mあたりの金額は参考価格です。

⟨受注生産品⟩※エマウォール インテリアタイプは受注生産品です。納期については弊社事業所までお問い合わせください。







500(650)(80

(750) (900)

直接排気の場合は排気口の位置に

実際の排気用接続部品の開口部寸法は

後方排気口位置

本体取付孔

350

左右排気口位置

m×33160mmで中40mm以上の枠を設けてください。

360

壁面の換気口は図中の赤線表示の位置に 操物を設けてください。 ※換気扇はVK-251Pと寸法・特性は同じですが スイッチ・シャッターの方式が異なります。

440

後壁ねじ位置



側方排気用 ノックアウト孔 左右2ヶ所

520

吊戸棚取付位置



















| ● EH-03RA | 製団定会用取付ビッチ<br>(尺度は異なります)<br>204 7                  | 電源コード<br>(活地積付、<br>・<br>・<br>・<br>・<br>・<br>・<br>・<br>・<br>・<br>・<br>・<br>・<br>・<br>・<br>・<br>・<br>・<br>・<br>・ |  |
|-----------|----------------------------------------------------|----------------------------------------------------------------------------------------------------------------|--|
|           | 213                                                | 第四位置 145<br>第27-1、<br>151<br>151<br>151                                                                        |  |
|           | 72 100<br>整值水 305 682<br>第水口                       | (260)                                                                                                          |  |
|           |