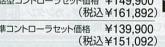

# 1 工事がカンタン!

だから手早くリフォームできて、取り付け費用もおトク。

水栓がそのまま使えて、間口サイズも変わらない。

大掛かりな工事が不要だから、たった1日の短い工期のリフォームにも対応が可能です。 しかも設置コストを大幅に抑えることができます。

間口270~160㎝の 豊富な9バリエーションを ご用意!

|型 間口180cm ベースキャビネット価格

リフォームにおすすめのシステムキッチン! ¥128,900~

※上記の価格は、カンタン取替木製システムキッチン「P型フラット:ノーマル」ベースキャビネット(ガス加熱機器を含む)の価格です。 ※吊戸棚・レンジフードを含むセット価格は¥177,400となります。

※写真はエマーユフラットです。