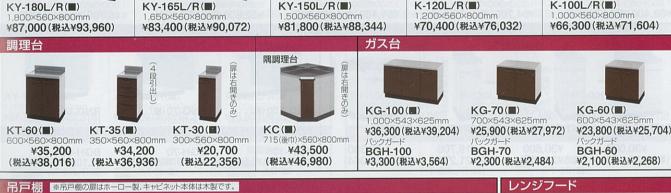

※上記間口は一例でで ベースキャビネット 流し台 間口100cm Sシンク 間口165cm Yシンク 間口150cm Yシンク 間口120cm Sシンク 間口180cm Yシンク KY-165L/R(■) KY-150L/R(■) K-120L/R(■) K-100L/R(■) KY-180L/R(■) ¥70.400(税込¥76.032) ¥66.300(税込¥71.604) ¥81,800(稅込¥88,344) ¥87.000(税込¥93,960) ¥83,400(税込¥90,072) ガス台 四調理台

# 【セット参考価格 】 流し台・ガス台・吊戸棚・レンジフードを組み合わせた参考価格です。

| Г | the state of the s | サイズ     |          | 流し台・ガス台・吊戸棚・レンシフートの組み合わせ                                                                |
|---|--------------------------------------------------------------------------------------------------------------------------------------------------------------------------------------------------------------------------------------------------------------------------------------------------------------------------------------------------------------------------------------------------------------------------------------------------------------------------------------------------------------------------------------------------------------------------------------------------------------------------------------------------------------------------------------------------------------------------------------------------------------------------------------------------------------------------------------------------------------------------------------------------------------------------------------------------------------------------------------------------------------------------------------------------------------------------------------------------------------------------------------------------------------------------------------------------------------------------------------------------------------------------------------------------------------------------------------------------------------------------------------------------------------------------------------------------------------------------------------------------------------------------------------------------------------------------------------------------------------------------------------------------------------------------------------------------------------------------------------------------------------------------------------------------------------------------------------------------------------------------------------------------------------------------------------------------------------------------------------------------------------------------------------------------------------------------------------------------------------------------------|---------|----------|-----------------------------------------------------------------------------------------|
|   | レンジフード                                                                                                                                                                                                                                                                                                                                                                                                                                                                                                                                                                                                                                                                                                                                                                                                                                                                                                                                                                                                                                                                                                                                                                                                                                                                                                                                                                                                                                                                                                                                                                                                                                                                                                                                                                                                                                                                                                                                                                                                                                                                                                                         | 間口180cm | ¥152,300 | 流し合: D-120L/R<br>ガス台: DG-60<br>吊戸棚: W-S90、W-S30L/RZ<br>レンジフード: VDS-604L                 |
|   | 0 00                                                                                                                                                                                                                                                                                                                                                                                                                                                                                                                                                                                                                                                                                                                                                                                                                                                                                                                                                                                                                                                                                                                                                                                                                                                                                                                                                                                                                                                                                                                                                                                                                                                                                                                                                                                                                                                                                                                                                                                                                                                                                                                           | 間口210cm | ¥171,500 | 流し台:DY-150L/R<br>ガス台:DG-60<br>吊戸棚:W-S120、W-S30L/RZ<br>レンジフード:VDS-604L                   |
|   |                                                                                                                                                                                                                                                                                                                                                                                                                                                                                                                                                                                                                                                                                                                                                                                                                                                                                                                                                                                                                                                                                                                                                                                                                                                                                                                                                                                                                                                                                                                                                                                                                                                                                                                                                                                                                                                                                                                                                                                                                                                                                                                                | 間口240cm | ¥184,500 | 流し台:DY-180L/R<br>ガス台:DG-60<br>吊戸棚:W-S45L/R,W-S90,W-S45L/R2<br>レンジフード:VDS-604L           |
|   | 000000000000000000000000000000000000000                                                                                                                                                                                                                                                                                                                                                                                                                                                                                                                                                                                                                                                                                                                                                                                                                                                                                                                                                                                                                                                                                                                                                                                                                                                                                                                                                                                                                                                                                                                                                                                                                                                                                                                                                                                                                                                                                                                                                                                                                                                                                        | 間口250cm | ¥188,600 | 流し台:DY-180L/R<br>ガス台:DG-70<br>吊戸棚:W-S60、W-S70、W-S45L/R<br>レンジフード:VDS-754L               |
|   | ガス台<br>流し台<br>※イラストは間口240cmプランです。                                                                                                                                                                                                                                                                                                                                                                                                                                                                                                                                                                                                                                                                                                                                                                                                                                                                                                                                                                                                                                                                                                                                                                                                                                                                                                                                                                                                                                                                                                                                                                                                                                                                                                                                                                                                                                                                                                                                                                                                                                                                                              | 間口270cm | ¥208,200 | 流し台:DY-180L/R<br>ガス台:DG-60、調理台:DT-30<br>吊戸棚:W-S45L/R.W-S90、W-S45L/R.<br>レンジフード:VDS-904L |