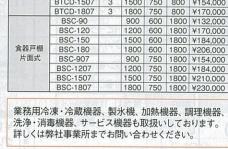

| 800 | ¥88,000  |               |
| 型シンク            | FS-180         | 1800 | 600 | 800 | ¥106,000 |               |
| エンン)            | FS-907         | 900  | 750 | 800 | ¥78,000  |               |
|                 | FS-1207        | 1200 | 750 | 800 | ¥88,000  |               |
| 1000            | FO 4 FOT       | 1500 | 750 | 000 | 1400.000 | 0.51          |

| 11/1/19/19 | シンク      | 2SM-1207L/R | 1200 |
|------------|----------|-------------|------|
| ルギー        |          | 2SM-1507L/R | 1500 |
| 7.5%       |          | 2SM-1807L/R | 1800 |
|            |          | 3S-150      | 1500 |
|            | 24850.77 | 3S-180      | 1800 |
|            |          |             |      |

### 特注対応承ります

掲載商品以外にもサイズオーダー(間口・ 奥行・高さ)が可能です。

※価格の目安:1サイズ上の価格の10%増し程度となります。 詳しくは弊社事業所までお問い合せください。



|   | BT-757