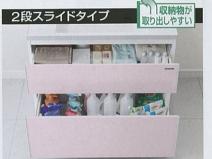

# 高品位ホーローは、暮らしの様々な場面で活躍するタカラの独自素材です。

厳しい条件が求められる 水まわりをはじめ、 住まいの様々な場面で 優れた性能を発揮して、 快適な暮らしを実現する 素材です。

子様やご家族の健康にも配慮! 接着剤を使わない安心な素材。

化学物質(ホルムアルデヒド)をまったく

ホルムアルデヒド

マグネットが使えるから便利! 自分好みで自由に取り付け・取り外し。

ベースが金属なので、マグネットを利用した 自分好みの収納スペースが作れます。