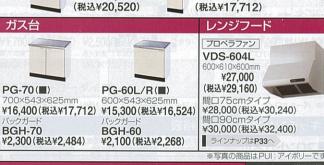

間口30cm

¥17.000

(税込¥18,360)

■レンジフード

VDS-604L

● P型フラット: PIT60L/R(■) ● P型フラット: PIT30L/R(■) | 間口75cmタイプ | (ノーマル) | (ノーマル) | 28,000(税込¥30,240) | | (ス3,000(税込¥35,640) | (ス3,000(税込¥35,640) | (ス3,000(税込¥36,640) | (ス3,000(ML) | (3,000(ML) | (3,000(ML

¥27,000

(税込¥29,160)

シロッコファン

VUS-605AD

(税込¥34,560)

¥32,000

■防熱板

¥2,000