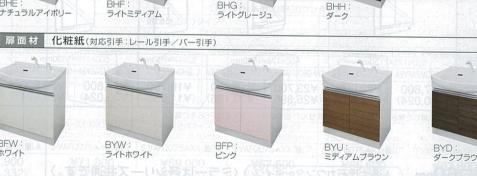

# |扉カラー:ホーロー扉|

### 陶器のような深みのある美しさ「窯変ホーロー」

 LRV:
 LRI:
 LPK:

 ロッシュパールベージュ
 ロッシュパールアイボリー
 パールボルドー