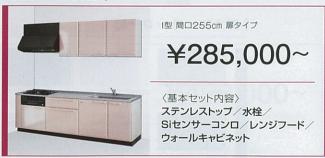

# エーデル P13

お手入れ簡単。 さわやかな色合いが キッチンを明るくします。

Ⅰ型 間口255cm ¥285,000~

### 基本セット価格

〈基本セット内容〉 ステンレストップ/水栓/

Siセンサーコンロ ウォールキャビネット

〈<mark>受注生産品</mark>〉 ※リフィットは受注生産品です。 納期については弊社事業所までお問い合わせください。

扉: ブラウン(AJD)

|型 間口235cm(足元スライドタイプ)

写真セット価格 ¥637,700(税込¥688,716)

間口1cm刻みのサイズオーダーだから、