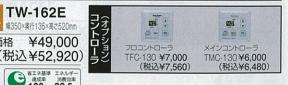

# ミニキッチン KUW型

# 離れや給湯室などに最適。基本機能をコンパクトにパッケージしました。

200V(⊕¥19,000)

# キッチン本体セット価格

間口90cm ¥99,000 ¥106,000 間口120cm

※価格は税抜き希望小売価格です。 ※価格の仕様はオープン棚、換気扇なし、冷蔵庫なし 加熱機器はIHヒーター(100V電源)となります。

冷蔵庫 GR-C50A(W) ●1ドア(46L) ※右開きタイプのみとなり ¥34,800(税込¥37,584) 換気扇 VD-18Z9 ¥15,500(稅込¥16,740) グリスフィルター P-18GFZ-M ¥3,000(稅込¥3,240)