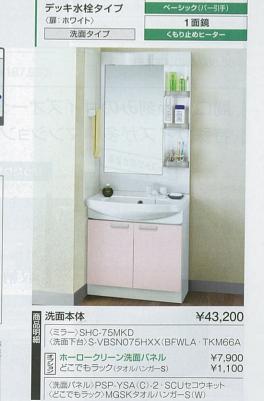

600 (ミラー)SIM-060M2AFNEA 写 ホーロークリーン洗面パネル ¥7,900 〈洗面パネル〉PSP-YSA(C)-2·SCUセコウキット

¥68,500(税込¥73,980)



洗面本体 ¥56,400 〈ミラー〉SHC-60MKD 〈洗面下台〉BSHB601S(CW)·KM8017TK || オーロークリーン洗面パネル ¥7.900 〈洗面パネル〉PSP-YSA(C)-2·SCUセコウキット

写真セット価格 ¥64,300(税込¥69,444)

※価格の目安は、間口75cmで最安値となる組み合わせの価格です。

# すべての洗面化粧台に対応

タカラだけ! お手入れカンタン ホーロークリーン洗面パネル



お求めやすい価格でご用意 ¥7.900~

### しかもマグネットが使えて便利!



扉タイプ

間口75cm



扉タイプ

1面鏡(鏡裏収納付)【LED仕様】

間口75cm

〈扉: ホワイト

デッキ水栓タイプ

1面鏡







間口75cm

デッキ水栓タイプ



間口75cm

写真セット価格

¥1,100

¥90,600(税込97,848)

扉タイプ

> tdsteWit

¥43.200~

カラーバリエーションは P72へ

多様な組み合わせを セレクトできる木製洗面化粧台。 FOO面材・引手の種類によって価格が異なります。詳しくはP73~74をご覧ください







扉タイプ

扉(引出し付)タイプ

間口60cm

〈扉:ダーク〉

フラットカウンター ベーシック(レール引手)











¥40.400 ==-)SHC-60MKD 〈洗面下台〉S-VBDN060HXX(BFWLA·TKM66A ¥40,400(税込¥43,632)

















価格はP84へ



間口75cm

写真セット価格

Washstand

扉タイプ

⟨受注生産品⟩ ※ウィットは高さ80cmのベーシック(バー引手) / 化粧紙: ホワイト・ライトホワイト・ダークブラウンを除き受注生産品です。 
※価格の目安は、間口75cmで最安値となる組み合わせの価格です。 
※価格の目安は、間口75cmで最安値となる組み合わせの価格です。

==->SIM-060M1AFYEA

(洗面下台) S-VBDP060HXX(BFPLA·KM8017TK

どこでもラック(マルチラック+フック) ¥2,700

¥75,500(税込¥81,540)

洗面パネル〉PSP-YSA(C)-2·SCUセコウキット

※価格は税抜き希望小売価格です。また( )内の価格は税込希望小売価格(税率8%)を表示しています。※搬入取付費等は別途です。※印刷色ですから商品と多少異なります。タカラショールームでお確かめください。

¥52,200(税込¥56,376)

# ぴったりサイズ リジャスト 新発売

価格の目安(間口75cm) ¥115.200~

詳しくは専用カタログで

Washstand

サイズオーダーで壁とのスキマがなく、美しいぴったり仕上げ。 元の収納スペースを確保できる、マンションリフォームに最適な洗面化粧台。





# 3タイプから選べる 木製キャビネット。

※間口100cm以上は、2段スライドタイプ・扉(引







ぴったりサイズ洗面化粧台対応

間口1cm刻みのサイズオーダーだから、

特殊サイズが多いマンションのリフォームにもぴったり納まります。



### ぴったりサイズなら…

スキマや継ぎ目等がなく、 美しく納まります。

リフォーム前と同様の 収納スペースを確保できます。



7万円で **ぱったりサイズ** 



# ショートミラ