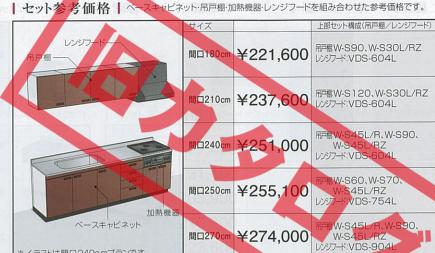

### 【セット参考価格】ベースキャビネット・吊戸棚・加熱機器・レンジフードを組み合わせた参考価格です。

| ※上記価格は側板S50-● | ¥1,500を1つ含みます。 | ※上記間口は一例です |
|---------------|----------------|------------|
|---------------|----------------|------------|

レンジフード:VDS-904L

| 間口270cm Yシンク                                                | 間口250cm Yシンク                                                | 間口240cm Yシンク                                                | 間口220cm Yシンク                                                  | 間口210cm Yシンク                                                | 間口190cm Sシンク                                                |
|-------------------------------------------------------------|-------------------------------------------------------------|-------------------------------------------------------------|---------------------------------------------------------------|-------------------------------------------------------------|-------------------------------------------------------------|
|                                                             |                                                             |                                                             |                                                               |                                                             |                                                             |
| RIY270L/R(■)<br>2,700×600×820mm<br>¥181,300<br>(税込¥195,804) | RIY250L/R(■)<br>2,500×600×820mm<br>¥165,400<br>(稅込¥178,632) | RIY240L/R(■)<br>2,400×600×820mm<br>¥162,300<br>(税込¥175,284) | RIY220L/R(■)<br>2,200×600×820mm<br>¥158,800<br>(税込¥171,504)   | RIY210L/R(■)<br>2.100×600×820mm<br>¥155,700<br>(税込¥168,156) | RIE190L/R(■)<br>1.900×600×820mm<br>¥151,100<br>(税込¥163,188) |
| 間口180cm Sシンク                                                | 間口170cm Sシンク                                                | 間口160cm Sシンク                                                | 吊戸棚 ※吊戸棚の扉に                                                   | まホーロー製、キャビネット本体は木。                                          | Ųです。                                                        |
| RIE180L/R (■)                                               | RIE170L/R (■)                                               | RIE160L/R(■)                                                | 高さ<br>700mm<br>タイプ W-M120(画)<br>1,200×390×700<br>¥28,500(税込¥3 |                                                             | W-M90 (■)<br>900×390×700mm<br>94) ¥21,500(税込¥23,220         |
| 1,800×600×820mm<br>¥148,000<br>(税込¥159,840)                 | 1,700×600×820mm<br>¥146,600<br>(税込¥158,328)                 | 1,600×600×820mm<br>¥143,500<br>(税込¥154,980)                 | 高さ<br>500mm<br>タイプ W-S120(■)<br>1,200×390×500<br>¥24,900(税込¥2 |                                                             | W-S90 (■)<br>900×390×500mm<br>96) ¥19,200(税込¥20,736         |

※イラストは間口240cmプランです。

|                   |                    |                    |                    |                     | レンジフード横吊戸棚                                                 |
|-------------------|--------------------|--------------------|--------------------|---------------------|------------------------------------------------------------|
| 3H18<br>53<br>197 |                    | 100                | (扉は右開きのみ)          | (扉は右開きのみ)           | レンジフード横に最適!<br>お手入れ簡単な<br>ホーローカバー付                         |
| 高さ                | W-M70 (■)          | W-M60 (■)          | W-M35 (■)          | W-M30 (■)           | 高さ W-M30L/RZ(■) 700mm 300×390×700mm 9イブ ¥11,800(税込¥12,744) |
| 700mm             | 700×390×700mm      | 600×390×700mm      | 350×390×700mm      | 300×390×700mm       |                                                            |
| タイプ               | ¥16,000(稅込¥17,280) | ¥15,300(稅込¥16,524) | ¥12,400(稅込¥13,392) | ¥11,800 (税込¥12,744) |                                                            |
| 高さ                | W-S70 (■)          | W-S60 (■)          | W-S35 (■)          | W-S30 (■)           | 左タイプ                                                       |
| 500mm             | 700×390×500mm      | 600×390×500mm      | 350×390×500mm      | 300×390×500mm       | ホーローカバー                                                    |
| タイブ               | ¥14,000(稅込¥15,120) | ¥13,500(稅込¥14,580) | ¥11,400(稅込¥12,312) | ¥10,900 (税込¥11,772) | (不燃処理)                                                     |

# ※品番中の■には扉カラーが入ります。

RSI:フローラルアイボリー RAC:クールグレー (写真の商品はRSI:フローラルアイボリーです。) ※商品の寸法表示は、全て間口(幅)×奥行×高さmmで表示しています。

※ベースキャビネットの価格にはガス加熱機器

\*\*ハースキャビネットの価格にはカス加熱機器 T33-60を含みます。 \*\*ベースキャビネットには左シンク(L)タイプ、右 シンク(R)タイプをご用意しています。発注の 際にご確認ください。写真は全て左シンク(L) タイプです。

タイプです。
※ベースキャビネットの価格は天板高さ82cm
の場合です。87cmにする場合、上記金額より、
間口270cmは⊕¥12,500、間口250~
160cmは⊕¥9,000となります。
※ガス加熱機器に隣接する壁面が火災予防条例
に規定される防火仕様になっていない場合、別
売部品の防熱板を設置してください。

シェセンサーコンロ T33-60

価格はベースキャビネット価格 に含まれています。

ホーロートッププレート 3ロコンロ・片面焼グリル付