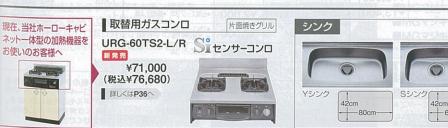

フェセンサーコンロ

に含まれています。

ホーロートッププレート
3ロコンロ・片面焼グリル付

価格はベースキャビネット価格

T33-60

※品番中の■には扉カラーが入ります。 DSW:ホワイト DSI:フローラルアイボリー DSP:ピュアピンク DDA:シャモアアイボリー (写真の商品はDSI:フローラルアイボリーです。) ※商品の寸法表示は、全て間口(幅)×奥行×高さ

※ベースキャビネットの価格にはガス加熱機器

T33-60を含みます。 ※ベースキャビネットには左シンク(L)タイプ、右 シンク(R)タイプをご用意しています。発注の こご確認ください。写真は全て左シンク(L) タイプです。

※ベースキャビネットの価格は天板高さ82cm の場合です。87cmにする場合、上記金額より、 間口270cmは⊕¥12,500、間口250~

間日2760mは伊半9,000となります。 第ガス加熱機器に隣接する壁面が火災予防条例 に規定される防火仕様になっていない場合、別 売部品の防熱板を設置してください。

SIセンサーコンロ HTB-TS6H ⊕¥68,000 TN57A60C ⊕¥55,000 ハイパーガラスコートトップブレート 3ロコンロ・片面焼グリル付 #口にはトップブレートカラーが入ります。 K:クリアパールブラック、ログリア パールダークグレー、V:クリアパー ルグレー、B:クリアパールライト ベージュ、F:クリアパールピンク、 H:クリアパールボワイト

※200V電源

■ ベースキャビネット

タイプです。
※ベースキャビネットの価格は天板高さ82cm
の場合です。87cmにする場合、上記金額より、
間口270cmは⊕¥12,500、間口250~
160cmは⊕¥9,000となります。
※ガス加熱機器に隣接する壁面が火災予防条例
に規定される防火仕様になっていない場合、別
売部品の防熱板を設置してください。

シェセンサーコンロ T33-60

価格はベースキャビネット価格 に含まれています。

ホーロートッププレート 3ロコンロ・片面焼グリル付

フェセンサーコンロ

ハイバーガラスコートトッププレート 3ロコンロ・片面焼グリル付

TN57A60C

⊕¥55,000

IHヒーター 幅60cm

HTB-TS6H ⊕¥68,000 201Hヒーター 10クイックラジエントヒーター ※200V電源