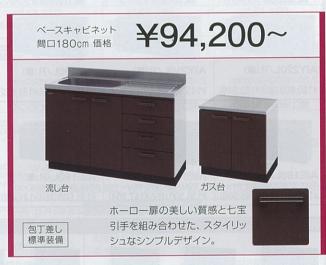

# ホーローキッチンセット

# エマーユ

### 扉:シャモアアイボリー(DDA) I型 間口240cm

| キッチン本体          | ¥189,600       |
|-----------------|----------------|
| ガステーブルコンロ       | ¥29,800        |
| ブ 水切ラック         | ¥15.500        |
| 9 壁付け水栓         | ¥14,600        |
| シ キッチンパネル       | ¥43,200        |
| 写真セット価格 ¥292,70 | 00(税込¥316,116) |

# ロイヤル

# 扉:フローラルアイボリー花柄付(RZP)

| キッチン本体                       | ¥135,000 |  |
|------------------------------|----------|--|
| オステーブルコンロ                    | ¥29,800  |  |
| オ ガステーブルコンロ<br>ガラス棚<br>壁付け水栓 | ¥21,000  |  |
| 当 壁付け水栓                      | ¥14,600  |  |
| シ キッチンパネル                    | ¥52,400  |  |

¥72,600~