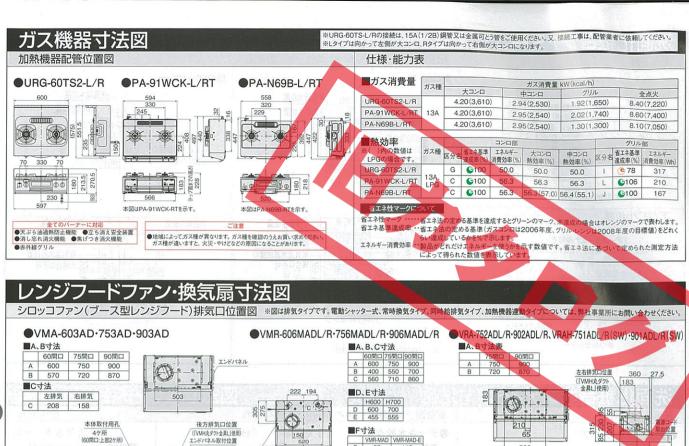

※上記間口は一例です。

- ※品番中の■には扉カラーが入ります。 DSW:ホワイト DSI:フローラルアイボリー DDA:シャモアアイボリー (写真の商品は DDA:シャモアアイボリーです。)
- ※商品の寸法表示は、全て間口(幅)×奥行 ×高さmmで表示しています。
- 際にご確認ください。写真は全て左シン
- ※天板高さ80cm

詳しくはP36へ

汚れはサッとひと拭き、 ホーロートッププレート。 PA-N69B-L/RT

当社キャビネット一体型の加熱機器と取り替える場合は、コンロ取替用天板(¥8,200)が必要となります リフォームにも対応!