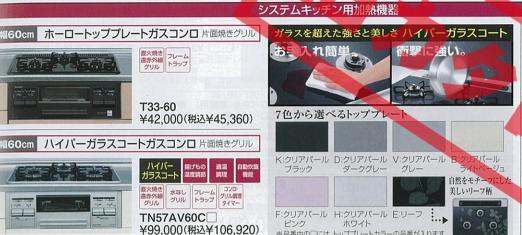

### システム昇降ラックアイラック

取り出しやすい目の高さに、たっぷりの収納スペース。

はかどります。

ハイパーガラスコート 商標登録済

ガラスを超えた強さと美しさの、 ガスコンロ用トッププレート。

磨きあげた美しさ

フェセンサーコンロ

に含まれています。

ホーロートッププレート
3ロコンロ・片面焼グリル付

価格はベースキャビネット価格

T33-60

※品番中の■には扉カラーが入ります。 DSW:ホワイト DSI:フローラルアイボリー DSP:ピュアピンク DDA:シャモアアイボリー (写真の商品はDSI:フローラルアイボリーです。) ※商品の寸法表示は、全て間口(幅)×奥行×高さ

※ベースキャビネットの価格にはガス加熱機器

T33-60を含みます。 ※ベースキャビネットには左シンク(L)タイプ、右 シンク(R)タイプをご用意しています。発注の こご確認ください。写真は全て左シンク(L) タイプです。

※ベースキャビネットの価格は天板高さ82cm の場合です。87cmにする場合、上記金額より、 間口270cmは⊕¥12,500、間口250~

間日2760mは伊半9,000となります。 第ガス加熱機器に隣接する壁面が火災予防条例 に規定される防火仕様になっていない場合、別 売部品の防熱板を設置してください。

SIセンサーコンロ HTB-TS6H ⊕¥68,000 TN57A60C ⊕¥55,000 ハイパーガラスコートトップブレート 3ロコンロ・片面焼グリル付 #口にはトップブレートカラーが入ります。 K:クリアパールブラック、ログリア パールダークグレー、V:クリアパー ルグレー、B:クリアパールライト ベージュ、F:クリアパールピンク、 H:クリアパールボワイト

※200V電源

■ ベースキャビネット