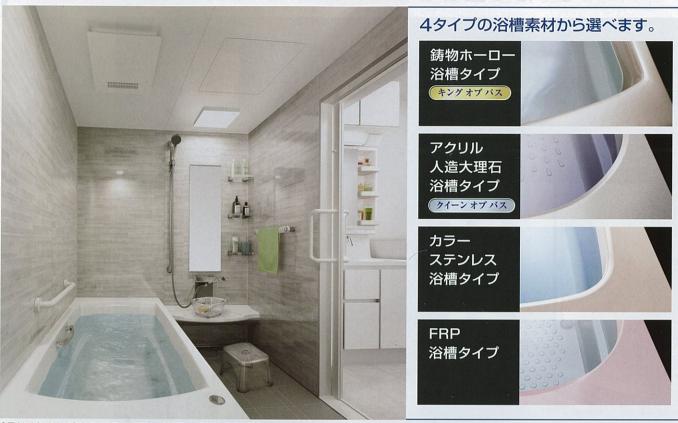

1620)        | ¥535 000                         |
|                       | <b>F333,000</b>                  |
| 1.5坪サイズ〈1624〉 〈受注生産品〉 | ¥706,000                         |

※受注生産品の納期については弊社事業所までお問い合わせください。



鮮やかな色彩の 〈カラーステンレス〉



磨き抜かれたメタリックの輝き。 〈プレミアムステンレス〉



浴槽カラー

カラーステンレス



W:ホワイト





Z: ブレミアムステンレス PN: ピンク

HN: グリーン

DN:ベージュ



\X/11/EHU/

## システムバス ミーナ

MINA

詳しくはシステムバスカタログで

充実の基本性能とお求めやすさを両立。 シンプルながらも洗練されたデザインが魅力です。



浴槽: ホワイト 浴室パネル: ウッドブラウン 1坪サイズ〈1616〉オプション仕様

写真セット価格 ¥510,300(税込¥551,124)

#### 基本セット価格

| 0.75坪サイズ〈1216〉 | ¥348,000 |
|----------------|----------|
| 1坪サイズ〈1616〉    | ¥379,000 |
| 1.25坪サイズ〈1620〉 | ¥419,000 |

〈<mark>受注生産品</mark>〉※ミーナは受注生産品です。 納期については弊社事業所までお問い合わせください。



## 

伸びの美浴室

詳しくは専用カタログ

ぴったりサイズシステムバス対応

マンション・戸建2階用に最適なサイズをご用意。 高い清掃性で快適なシステムバスにリフォームできます。



●写真は1616サイズのシステムアップ例です。〈浴槽素材/アクリル人造大理石〉

#### 制約の多いマンションや戸建2階でも、設置をスムーズにする設計・仕様。



高さに制限のあるマンションに最適な



段差調整の為の大がかりな追加工事は 不要です。(FRP浴槽タイプは208m)





【基本セット価格】 基本セットには、浴槽・床・壁・ドア・天井・水栓などを含みます。 ※価格は税抜き希望小売価格です。

| Constitution of |                         |                          |             |            |                              |
|-----------------|-------------------------|--------------------------|-------------|------------|------------------------------|
| e a cara        | ハイグレード                  |                          | ベー          | シック        |                              |
| サイズ 仕様          | 鋳物ホーロー浴槽                | 鋳物ホー□−浴槽                 | アクリル人造大理石浴槽 | カラーステンレス浴槽 | FRP浴槽                        |
| 1116            |                         |