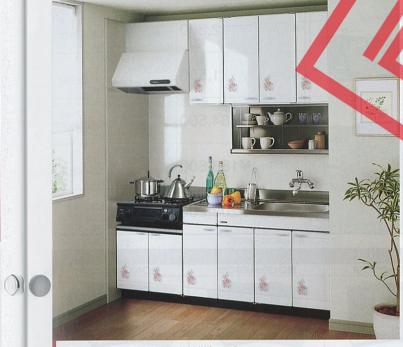

# ホーローキッチンセット

# エマーユ

### 扉:シャモアアイボリー(DDA) I型 間口240cm

| キッチン本体          | ¥189,600       |
|-----------------|----------------|
| ガステーブルコンロ       | ¥29,800        |
| ブ 水切ラック         | ¥15.500        |
| 9 壁付け水栓         | ¥14,600        |
| シ キッチンパネル       | ¥43,200        |
| 写真セット価格 ¥292,70 | 00(税込¥316,116) |