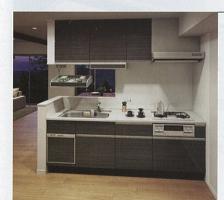

ての頑丈さはもちろん、表面の強さは傷がつきにくく、 湿気や熱に耐えうる丈夫さ。色あせや腐食をしないので、時が 経つほどにその耐久性を実感できます。

# 高品位ホーローは、暮らしの様々な場面で活躍するタカラの独自素材です。

厳しい条件が求められる 水まわりをはじめ、 住まいの様々な場面で 優れた性能を発揮して、 快適な暮らしを実現する 素材です。



子様やご家族の健康にも配慮! 接着剤を使わない安心な素材。

化学物質(ホルムアルデヒド)をまったく

ホルムアルデヒド

マグネットが使えるから便利! 自分好みで自由に取り付け・取り外し。

ベースが金属なので、マグネットを利用した 自分好みの収納スペースが作れます。



GOOD DESIGN

のラックを並べるなど自由なアレンジで 空間をスタイリッシュに演出します。





暮らしを彩る華やかなエッセンス!

ホーロー独自のデザインが空間を美しく演出。



# 〈実証〉水分や汚れ、熱、キズ、衝撃に、こんなに強い!







# キッチン

### ホーローシステムキッチン



# レミュー

気品あふれる パールの輝きと、 美しく端正なデザイン。 組み合わせ自由な オーダーメイド感覚の キッチン。

¥511,500~



# エマージュ 四

シンプルで洗練された デザインと多彩な カラーバリエーション。 インテリアを 美しく引き立てるキッチン。

Ⅰ型 間口255cm ¥496,000~



# リテラ

機能美を追求した 立体的なクリスタルカット。 美しさと使いやすさを備え、 進化したキッチン。

¥496,000~



# エーデル P13

お手入れ簡単。 さわやかな色合いが キッチンを明るくします。

Ⅰ型 間口255cm ¥285,000~

# ぴったりサイズ木製システムキッチン



## リフィット 新発売

サイズオーダーで 美しいぴったり仕上げ。 元の収納スペースを確保できる マンションリフォームに最適な キッチン。

P15

Ⅰ型 間口255cm ¥291,200~

# 木製システムキッチン



### フェスカ P14

お求めやすい 木製タイプ。 幅広い色調で カラーバリエーションを ご用意。

Ⅰ型 間口255cm ¥215.500~

# カンタン取替システムキッチン



# カンタン取替 ホーローシステム キッチン

新仕様 流し台から

カンタン取り替え。 ホーロー扉の 3シリーズをご用意。 ロイヤルフラットの場合 I型 間口180cm ¥206,600~



F公公公公

ホルムアルデヒド発散区分最高等級 | 当社の製品は、ホルムアルデヒドの発散量が

※表示内容は「住宅部品表示ガイドライン」キッチン・バス工業会表示指針によるものです。 詳しくは、タカラスタンダードの
★★ムベージでご覧ください。

◆ http://www.takara-standard.co.jp/

# カンタン取替 木製システム キッチン

最も少ないF☆☆☆☆の材料を採用しています。

キッチンその他



# ホーロー キッチンセット

新仕様

広さや目的に合わせて セレクトできる、 ホーロー扉の3シリーズ。

ロイヤルの場合 I型 間口180cm ¥129,700~



# 木製 キッチンセット 新発売

広さや目的に合わせて セレクトできる、 木製扉のキッチン。

P型の場合 I型 間口180cm ¥102,300~

コンパクトキッチン アピスカ

車いすの方が 快適に使える ライフサポート

詳しくはP121へ

P16

ミニキッチン パーソナルキッチンKUW型

システムマグネット収納

レンジフード

取り替え用加熱機器