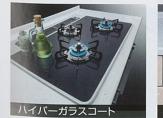

### システム昇降ラックアイラック

取り出しやすい目の高さに、たっぷりの収納スペース。

はかどります。

ハイパーガラスコート 商標登録済

ガラスを超えた強さと美しさの、 ガスコンロ用トッププレート。

磨きあげた美しさ

### 快適なキッチンワーク!

内側もホーロー

扉の表も裏もホーロー

効率よく加熱調理で きる3ロガスコンロを ハイパーガラスコート やIHヒーターも選べ

やすい、コンロ下の スライドキャビネット もご用意。(オプション)