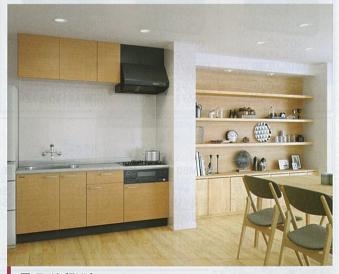

# 高品位ホーロー で実現する快適な暮らし

キッチン

しつこい油汚れなども

お手入れカンタンな、

美しいホーローシス

テムキッチンをはじめ、

多様なラインナップで

お応えします。

良い暮らしは、良い素材から――。

タカラはお手入れカンタンな素材「高品位ホーロー」を中心に、 丈夫で長持ちする素材での製品作りを心掛けております。 すべては「キレイで清潔が長持ち」する快適な暮らしのために。 きっと、10年、20年先にも選んで良かったと実感いただけます。

洗面化粧台

湿気や水ハネで傷ま

ナップから選べます。

住まいの新築・リフォームの際にはご相談ください!

一戸建てでも、マンションでも、様々なニーズに柔軟に対応します。