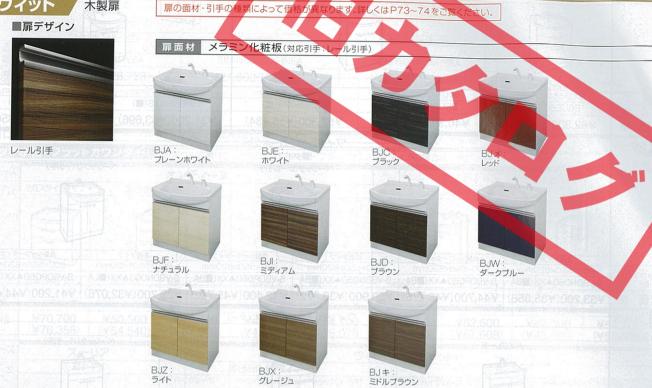

# ぴったりサイズ木製システムキッチン

## リフィット 新発売

サイズオーダーで 美しいぴったり仕上げ。 元の収納スペースを確保できる マンションリフォームに最適な キッチン。

P15

Ⅰ型 間口255cm ¥291,200~

|扉カラー:木製扉|

小間口にも対応します。

Refit

サイズオーダーで壁とのスキマがなく、美しいぴったり仕上げ。 元の収納スペースを確保できる、マンションリフォームに最適なキッチン。

### 基本セット価格

〈基本セット内容〉 ステンレストップ/水栓/

Siセンサーコンロ ウォールキャビネット

〈<mark>受注生産品</mark>〉 ※リフィットは受注生産品です。 納期については弊社事業所までお問い合わせください。

扉: ブラウン(AJD)

|型 間口235cm(足元スライドタイプ)

写真セット価格 ¥637,700(税込¥688,716)

間口1cm刻みのサイズオーダーだから、

対応間口: I型タイプ 間口165cm~270cm

特殊サイズが多いマンションのリフォームにもぴったり納まります。

### ぴったりサイズなら…

スキマや継ぎ目等がなく、 美しく納まります。

リフォーム前と同様の 収納スペースを確保できます。

ぴったりサイズ に対応!

●規格サイズ+FIX部分(収納ではない 部分)になり、継ぎ目ができるなど仕上 がりが美しくない。

●リフォーム前よりも収納スペースが