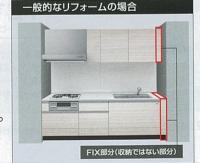

### ぴったりサイズなら…

スキマや継ぎ目等がなく、 美しく納まります。

リフォーム前と同様の 収納スペースを確保できます。

ぴったりサイズ に対応!

●規格サイズ+FIX部分(収納ではない 部分)になり、継ぎ目ができるなど仕上 がりが美しくない。

●リフォーム前よりも収納スペースが