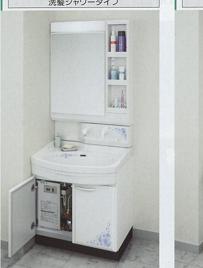

)





洗面本体 ¥88,800 (ミラー) SIM-075M3AFNEA 〈洗面下台〉BSUA752S(TCW)·K37610J-2TK オーロークリーン洗面パネル ¥9,300 どこでもラック(タオルハンガーS) ¥1,100 どこでもラック(フリーラック) ¥1,700

〈洗面パネル〉PSP-YSA(T)-2·SCUセコウキット 〈どこでもラック〉MGSKタオルハンガーS(W)・

写真セット価格 ¥100,900(税込¥108,972)





¥95,500 〈ミラー〉SIM-075M1AFYEA 〈洗面下台〉BSUE752S(CB)・K37610J-2TK

多 どこでもラック(タオルハンガーS) ¥1,100 〈洗面パネル〉PSP-YSA(YB)-2-SCUセコウキット 〈どこでもラック〉MGSKタオルハンガーS(CG)

¥105.900(税込¥114.372)

1面鏡(鏡裏収納付)【LED仕様】

間口120cm (洗面本体75m)

化粧台



¥116,700 €5->SIM-075M3DFYEA

《洗面下台》BSUE752S(CB)·KM5271ETK オ ホーロークリーン洗面パネル ¥7,900 ピアでも、ラック(タオルハンガーS) ¥1 100 そこまでホーローラック ¥23,000

〈洗面パネル〉PSP-YSA(C)-2・SCUセコウキット そこまでホーローラック〉S-DX75BN

¥148,700(税込¥160,596)

間口75cm(洗面本体60m)

〈扉: ライトブルー/ボウル: ホワイト〉

デッキ水栓タイプ

収納ユニットセットプラン例

洗髪シャワータイプ

間口75cm 扉タイプ 壁出水栓タイプ | T面鏡(譲収納) [LED仕様] 〈扉: 花(ブルー) / ボウル: 花(ブルー)〉 洗髪シャワータイプ



¥92,100 洗面本体 〈ミラー〉SIM-075M1AHNEA 〈洗面下台〉BSUBK752S(TCW) PSB-75C(T) · KXS37W-TD 本 小型電気温水器 ¥68.000

小型電気温水器〉EH-15G2

テンレスフレキ管セットBN

扉タイプ

1面鏡

くもり止めヒータ

¥160.100(税込¥172.908)

間口75cm 扉(引出し付)タイプ 壁出水栓タイプ (扉: ホワイト/ ボウル: リーフ〉 洗髪シャワータイプ



洗面本体 ¥105,000 E5->SIM-075M1AHYEA 洗面下台〉BSUAK752S(HCW) PSB-75C(H)·KXS37W-TD す ホーロークリーン洗面パネル ¥9.300

洗面パネル〉PSP-YSA(H)-2 SCUセコウキット

壁出水栓タイプ

〈扉: ホワイト/ボウル: クローバー〉

¥114.300(税込¥123.444)

(写真の商品の全体間口はホーロー洗面パネルとエンドパネル分を除きます。)

間口75㎝ 2段スライドタイプ **壁出水栓タイプ** 〈扉: フレークベージュ/ ボウル: ホワイト〉



洗面本体 ¥119.500 ==->SIM-075M3AHYFA 洗面下台〉BSUEK752S(CV) PSB-75C(C) · KXS37W-TD リホーロークリーン洗面パネル ¥9.300

どこでもラック(マルチホルダー) ¥1,700 洗面パネル〉PSP-YSA(YW)-2·SCUセコウキット

¥130.500(税込¥140,940)

収納ユニットセットプラン例

(写真の商品の全体間口はホーロー洗面パネルとエンドパネル分を除きます。)

間口105cm(洗面本体75m) 壁出水栓タイプ

〈扉: ブラウン/ボウル: ホワイト〉

扉(引出し付)タイ 3面鏡(LED仕