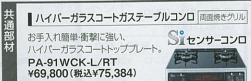

※上記間口は一例です。

- ※品番中の■には扉カラーが入ります。 DSW:ホワイト DSI:フローラルアイボリー DDA:シャモアアイボリー (写真の商品は DDA:シャモアアイボリーです。)
- ※商品の寸法表示は、全て間口(幅)×奥行 ×高さmmで表示しています。
- 際にご確認ください。写真は全て左シン
- ※天板高さ80cm

詳しくはP36へ

汚れはサッとひと拭き、 ホーロートッププレート。 PA-N69B-L/RT

当社キャビネット一体型の加熱機器と取り替える場合は、コンロ取替用天板(¥8,200)が必要となります リフォームにも対応!