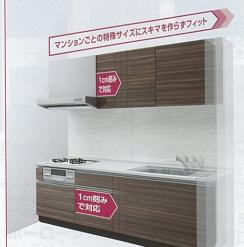

構造上の制約が多いマンションリフォームには 「専用商品」をご用意!

マンションのスペースを活かして 無駄なくぴったり収まります。

びったりサイズ木製システムキッチン リフィット

ホーローシステムキッチン **Mタイプ** 

洗面化粧台 ぴったりサイズ木製洗面化粧台 リジャスト

**備びの美浴室** P97 広ろ美ろ浴室 P98

# ぴったりサイズ木製システムキッチン

## リフィット 新発売

サイズオーダーで 美しいぴったり仕上げ。 元の収納スペースを確保できる マンションリフォームに最適な キッチン。

P15

Ⅰ型 間口255cm ¥291,200~

|扉カラー:木製扉|

小間口にも対応します。

Refit

サイズオーダーで壁とのスキマがなく、美しいぴったり仕上げ。 元の収納スペースを確保できる、マンションリフォームに最適なキッチン。

### 基本セット価格

〈基本セット内容〉 ステンレストップ/水栓/

Siセンサーコンロ ウォールキャビネット

〈<mark>受注生産品</mark>〉 ※リフィットは受注生産品です。 納期については弊社事業所までお問い合わせください。

扉: ブラウン(AJD)

|型 間口235cm(足元スライドタイプ)

写真セット価格 ¥637,700(税込¥688,716)

間口1cm刻みのサイズオーダーだから、

対応間口: I型タイプ 間口165cm~270cm

特殊サイズが多いマンションのリフォームにもぴったり納まります。