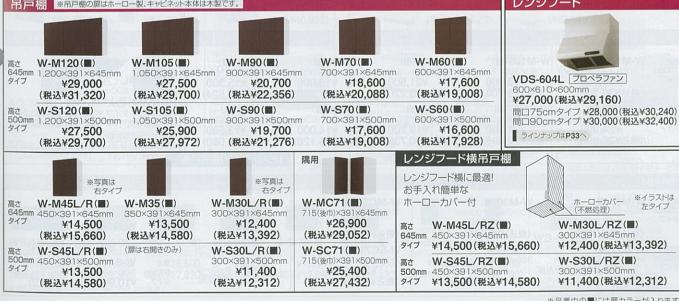

### | 扉カラー: ホーロー扉 |

【 セット参考価格 【 ベースキャビネット・吊戸棚・加熱機器・レンジフードを組み合わせた参考価格です。

|                                                              |                                                              |                                                              |                                                             | 価格は側板S50- 単1,500を15                                         |                                                                   |
|--------------------------------------------------------------|--------------------------------------------------------------|--------------------------------------------------------------|-------------------------------------------------------------|-------------------------------------------------------------|-------------------------------------------------------------------|
| ベースキャビネット                                                    | ベースキャビネットのエンド側がオー                                            | プンの場合、側板S50-● ¥1.500                                         | (税込¥1,620)が必要です。 ※                                          | には天板高さ82cmの場合82、天板高                                         | さ87cmの場合87が入ります。                                                  |
| 間口270cm Yシンク                                                 | 間口250cm Yシンク                                                 | 間口240cm Yシンク                                                 | 間口220cm Yシンク                                                | 間口210cm Yシンク                                                | 間口190cm Sシンク                                                      |
|                                                              | (2 (1) (2) (3) (3) (4) (4) (4) (4) (4) (4) (4) (4) (4) (4    | (a) (b) (c) (c) (c) (c) (c) (c) (c) (c) (c) (c               | 2) 2) 2) 2) 3) 3) 3) 3) 3) 3) 3) 3) 3) 3) 3) 3) 3)          | (a) (b) (c) (c) (c) (c) (c) (c) (c) (c) (c) (c              | 1) (1) (2) (3) (4) (4) (5) (6) (6) (6) (6) (6) (6) (6) (6) (6) (6 |
| DIY270L/R(■)<br>2,700×600×820mm<br>¥195,800<br>(税込¥211,464)  | DIY250L/R (■)<br>2,500×600×820mm<br>¥177,900<br>(税込¥192,132) | DIY240L/R (■)<br>2.400×600×820mm<br>¥175,800<br>(税込¥189,864) | DIY220L/R(■)<br>2.200×600×820mm<br>¥172,300<br>(税込¥186,084) | DIY210L/R(■)<br>2.100×600×820mm<br>¥170,200<br>(税込¥183,816) | DIE190L/R(■)<br>1.900×600×820mm<br>¥164,100<br>(税込¥177,228)       |
| 間口180cm Sシンク                                                 | 間口170cm Sシンク                                                 | 間口160cm Sシンク                                                 |                                                             | はホーロー製、キャビネット本体は木製                                          | リアオ                                                               |
|                                                              | DIE1701 (P.(1))                                              | DIE160L/R(L)                                                 |                                                             | W-M105 (■) 1.050×391×645mm ¥27,500                          | W-M90 (■)<br>900×391×645mm<br>¥20,700<br>(税込¥22,356)              |
| DIE180L/R (■)<br>1.800×600×820mm<br>¥162,000<br>(税込¥174,960) | DIE170L/R (■) 1,700×600×820mm ¥160,000 (税込¥172,800)          | 1,600×600×820mm<br>¥157,900<br>(税込¥170,532)                  | 高さ W-S120(■) 1,200×391×500<br>タイプ ¥27,500<br>(税込¥29,700     | ¥25,900                                                     | W-S90 (■)<br>900×391×500mm<br>¥19,700<br>(税込¥21,276)              |

|                    |                                                      |                                                          |                                                                        |                                                          | (100-1-20)1-0                                                           |                            |                                                                       |                                                                       |
|--------------------|------------------------------------------------------|----------------------------------------------------------|------------------------------------------------------------------------|----------------------------------------------------------|-------------------------------------------------------------------------|----------------------------|-----------------------------------------------------------------------|-----------------------------------------------------------------------|
|                    | → → → → → → → → → → → → → → → → → → →                | → ◇ W-M60 (■)<br>600×391×645mm<br>¥17,600<br>(税込¥19,008) | *写真は<br>右タイプ<br>W-M45L/R(画)<br>450×391×645mm<br>¥14,500<br>(税込¥15,660) | ◇<br>W-M35(■)<br>350×391×645mm<br>¥13,500<br>(税込¥14,580) | ※写真は<br>右タイプ<br>W-M30L/R (■)<br>300×391×645mm<br>¥12,400<br>(税込¥13,392) | レンジン<br>お手入:<br>ホーロー<br>高さ | フード横吊戸棚<br>フード横に最適!<br>れ簡単な<br>ーカバー付<br>W-M45L/RZ(■)<br>450×391×645mm | **イラスドは<br>左タイプ<br>ホーローカバー<br>(不燃処理)<br>W-M30L/RZ(量)<br>300×391×645mm |
|                    |                                                      | W-S60(■)                                                 | W-S45L/R(■)                                                            | (扉は右開きのみ)                                                | W-S30L/R(■)                                                             | タイプ                        | ¥14,500(税込¥15,660)                                                    | ¥12,400(稅込¥13,392)                                                    |
| 高さ<br>500mm<br>タイブ | W-S70 (■)<br>700×391×500mm<br>¥17,600<br>(税込¥19,008) | W-S60(画)<br>600×391×500mm<br>¥16,600<br>(税込¥17,928)      | W-545L/R(国)<br>450×391×500mm<br>¥13,500<br>(税込¥14,580)                 | (#10-11)                                                 | 300×391×500mm<br>¥11,400<br>(税込¥12,312)                                 | 高さ<br>500mm<br>タイプ         | W-S45L/RZ(■)<br>450×391×500mm<br>¥13,500(稅込¥14,580)                   | W-S30L/RZ(■)<br>300×391×500mm<br>¥11,400(稅込¥12,312)                   |

フェセンサーコンロ

に含まれています。

ホーロートッププレート
3ロコンロ・片面焼グリル付

価格はベースキャビネット価格

T33-60

※品番中の■には扉カラーが入ります。 DSW:ホワイト DSI:フローラルアイボリー DSP:ピュアピンク DDA:シャモアアイボリー (写真の商品はDSI:フローラルアイボリーです。) ※商品の寸法表示は、全て間口(幅)×奥行×高さ

※ベースキャビネットの価格にはガス加熱機器

T33-60を含みます。 ※ベースキャビネットには左シンク(L)タイプ、右 シンク(R)タイプをご用意しています。発注の こご確認ください。写真は全て左シンク(L) タイプです。

※ベースキャビネットの価格は天板高さ82cm の場合です。87cmにする場合、上記金額より、 間口270cmは⊕¥12,500、間口250~

間日2760mは伊半9,000となります。 第ガス加熱機器に隣接する壁面が火災予防条例 に規定される防火仕様になっていない場合、別 売部品の防熱板を設置してください。

SIセンサーコンロ HTB-TS6H ⊕¥68,000 TN57A60C ⊕¥55,000 ハイパーガラスコートトップブレート 3ロコンロ・片面焼グリル付 #口にはトップブレートカラーが入ります。 K:クリアパールブラック、ログリア パールダークグレー、V:クリアパー ルグレー、B:クリアパールライト ベージュ、F:クリアパールピンク、 H:クリアパールボワイト

※200V電源

■ ベースキャビネット

スライドタイプ ⊕¥6,000