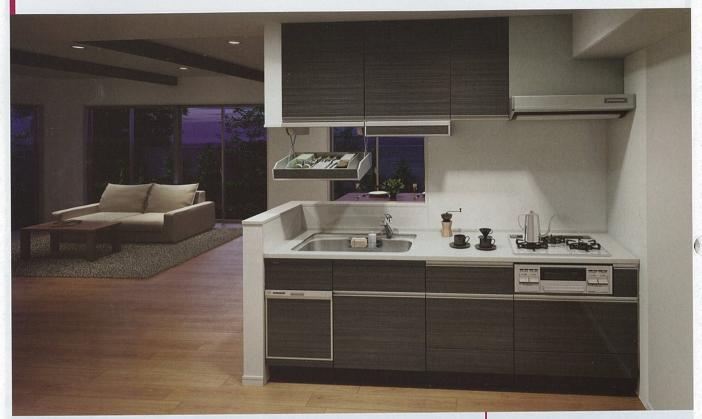

# 木製システムキッチンフェスカ

お求めやすい木製タイプ。 幅広い色調でカラーバリエーションをご用意。

|扉デザイン|

美しいカラーの扉にシンプルな 引手を組み合わせたデザイン。

扉: ホワイト(PGW) |型 間口255cm(扉タイプ)

写真セット価格 ¥309,000(税込¥333,720)

基本セット価格

間口150cm·165cm·180cmの