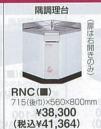

# 【セット参考価格 】 流し台・ガス台・吊戸棚・レンジフードを組み合わせた参考価格です。

| Г | the state of the s | サイズ     |          | 流し台・ガス台・吊戸棚・レンシフートの組み合わせ                                                                |
|---|--------------------------------------------------------------------------------------------------------------------------------------------------------------------------------------------------------------------------------------------------------------------------------------------------------------------------------------------------------------------------------------------------------------------------------------------------------------------------------------------------------------------------------------------------------------------------------------------------------------------------------------------------------------------------------------------------------------------------------------------------------------------------------------------------------------------------------------------------------------------------------------------------------------------------------------------------------------------------------------------------------------------------------------------------------------------------------------------------------------------------------------------------------------------------------------------------------------------------------------------------------------------------------------------------------------------------------------------------------------------------------------------------------------------------------------------------------------------------------------------------------------------------------------------------------------------------------------------------------------------------------------------------------------------------------------------------------------------------------------------------------------------------------------------------------------------------------------------------------------------------------------------------------------------------------------------------------------------------------------------------------------------------------------------------------------------------------------------------------------------------------|---------|----------|-----------------------------------------------------------------------------------------|
|   | レンジフード                                                                                                                                                                                                                                                                                                                                                                                                                                                                                                                                                                                                                                                                                                                                                                                                                                                                                                                                                                                                                                                                                                                                                                                                                                                                                                                                                                                                                                                                                                                                                                                                                                                                                                                                                                                                                                                                                                                                                                                                                                                                                                                         | 間口180cm | ¥152,300 | 流し合: D-120L/R<br>ガス台: DG-60<br>吊戸棚: W-S90、W-S30L/RZ<br>レンジフード: VDS-604L                 |
|   | 0 00                                                                                                                                                                                                                                                                                                                                                                                                                                                                                                                                                                                                                                                                                                                                                                                                                                                                                                                                                                                                                                                                                                                                                                                                                                                                                                                                                                                                                                                                                                                                                                                                                                                                                                                                                                                                                                                                                                                                                                                                                                                                                                                           | 間口210cm | ¥171,500 | 流し台:DY-150L/R<br>ガス台:DG-60<br>吊戸棚:W-S120、W-S30L/RZ<br>レンジフード:VDS-604L                   |
|   |                                                                                                                                                                                                                                                                                                                                                                                                                                                                                                                                                                                                                                                                                                                                                                                                                                                                                                                                                                                                                                                                                                                                                                                                                                                                                                                                                                                                                                                                                                                                                                                                                                                                                                                                                                                                                                                                                                                                                                                                                                                                                                                                | 間口240cm | ¥184,500 | 流し台:DY-180L/R<br>ガス台:DG-60<br>吊戸棚:W-S45L/R,W-S90,W-S45L/R2<br>レンジフード:VDS-604L           |
|   | 000000000000000000000000000000000000000                                                                                                                                                                                                                                                                                                                                                                                                                                                                                                                                                                                                                                                                                                                                                                                                                                                                                                                                                                                                                                                                                                                                                                                                                                                                                                                                                                                                                                                                                                                                                                                                                                                                                                                                                                                                                                                                                                                                                                                                                                                                                        | 間口250cm | ¥188,600 | 流し台:DY-180L/R<br>ガス台:DG-70<br>吊戸棚:W-S60、W-S70、W-S45L/R<br>レンジフード:VDS-754L               |
|   | ガス台<br>流し台<br>※イラストは間口240cmプランです。                                                                                                                                                                                                                                                                                                                                                                                                                                                                                                                                                                                                                                                                                                                                                                                                                                                                                                                                                                                                                                                                                                                                                                                                                                                                                                                                                                                                                                                                                                                                                                                                                                                                                                                                                                                                                                                                                                                                                                                                                                                                                              | 間口270cm | ¥208,200 | 流し台:DY-180L/R<br>ガス台:DG-60、調理台:DT-30<br>吊戸棚:W-S45L/R.W-S90、W-S45L/R.<br>レンジフード:VDS-904L |

※上記間口は一例です。

- ※品番中の■には扉カラーが入ります。 DSW:ホワイト DSI:フローラルアイボリー DDA:シャモアアイボリー (写真の商品は DDA:シャモアアイボリーです。)
- ※商品の寸法表示は、全て間口(幅)×奥行 ×高さmmで表示しています。
- 際にご確認ください。写真は全て左シン
- ※天板高さ80cm

詳しくはP36へ

汚れはサッとひと拭き、 ホーロートッププレート。 PA-N69B-L/RT