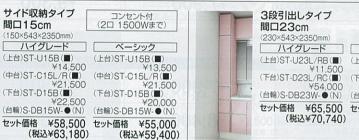

### ファミーユ

※イラストは間口75cmタイプです。

SW-60B(■)

#### ウォールキャビネット

間口90cm(900×308× SW-90B(■) バイグレード ¥22,500(税込¥24,300) ベーシック ¥19,500(税込¥21,060)

間口100cm(1000×30 SW-100B(■) | Xイグレード | ¥30,500(税込¥32,940) | ベーシック | ¥26,000(税込¥28,080)

間口60cm(600×308×400mm) 間口120cm(1200×308×400mm) SW-120B(■)

間口75cm(750×308×400mm)

バイグレード ¥21,500(税込¥23,220) ベーシック ¥18,500(税込¥19,980)

3段引出しタイプ

(税込¥71,820)

間口30cm

#### 洗面ルームヒーター

#### 特長紹介はP46へ

間口75cm(750×316×400mm)

**V-**75DB(■) バイグレード ¥57,900(税込¥62,532) ベーシック ¥54,900(税込¥59,292)

間口90cm 90 ×316×400mm) W-90DB(■)

W-900B(画) イグレード ¥58,900(税込¥63,612) メーシック ¥55,900(税込¥60,372)

100cm(1000×316×400 SW-100DB(

+66,900(税込¥72,252) ¥62,400(税込¥67,392)

間口120cm/1200×316×400mm SW-120DB(III) ハイグレード ¥67,900(税込¥73,332) ベーシック ¥63,400(税込¥68,472)

#### トールキャビネット ※問口60cmの洗面台にはセットできません。





### ホーローエンドパネル

トールキャビネット上台用 トールキャと SEP-TU(■)(527×16×399mm) バイグレード ¥6,000(税込¥6,480) ベーシック ¥5,500(税込¥5,940) トールキャビネット下台用 SEP-TD(■)(527×16×1809 ハイグレード ¥17,000(税込¥18,360) ベーシック ¥15,500(税込¥16,740)



#### オンディーヌ

#### ウォールキャビネット



間口30cm(片開き)(300×312×400mm) SW-30L/RB(■) ¥8,600(稅込¥9,288) 間口60cm(600×312×400mm) SW-60B(■) ¥13,900(税込¥15,012)

間口75cm(750×312×400mm) SW-75B(■) ¥15,000(税込¥16,200) 間口90cm(900×312×400mm) SW-90B(■) ¥16,100(稅込¥17,388)



間口75cm(750×316×400mm) SW-75DB(■) ¥51,400(税込¥55,512) 間口90cm(900×316×400mm SW-90DB(■) ¥52,500(税込¥56,700)

ホーローエンドパネル

#### トールキャビネット



間口 15cm

カウンタータイプ 間口 15cm (150×480×1900mm)

(150×473×2300mm (上台)ST-UA15SB(■) (下台)STS-DA15B(■) ¥20,300 (台輪)S-DB15-● (中台)ST-CA15(■) ¥19.800 (下台)ST-DA15B(■) (台輪)S-DB15-● セット価格 ¥25,100 (税込¥27,108) セット価格 ¥48.100

(税込¥51,948)