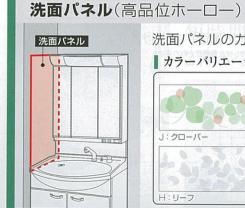

レミューなら、扉とキッチンパネルをコーディネイトして、統一感のある空間を演出できます。

ホーロークリーンキッチンパネル

美しく、華やかなデザインを 彩り豊かにラインナップ。

ホーローだから、対面キッチンでも活躍。 いても簡単に お子様が 消せます。 すぐそばに

ホーロークリーンダイニングパネル

インテリアガーデン