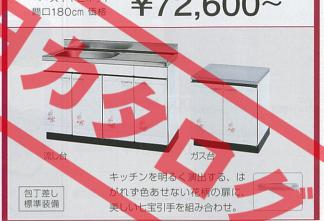

# カンタン取替 ホーローシステム キッチン

新仕様 流し台から

カンタン取り替え。 ホーロー扉の 3シリーズをご用意。 ロイヤルフラットの場合 I型 間口180cm ¥206,600~

F公公公公

ホルムアルデヒド発散区分最高等級 | 当社の製品は、ホルムアルデヒドの発散量が

※表示内容は「住宅部品表示ガイドライン」キッチン・バス工業会表示指針によるものです。 詳しくは、タカラスタンダードの
★★ムベージでご覧ください。

# ホーロー キッチンセット

新仕様

広さや目的に合わせて セレクトできる、 ホーロー扉の3シリーズ。

ロイヤルの場合 I型 間口180cm ¥129,700~

¥72,600~