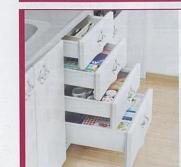

# シンク下食器洗い乾燥機

そのままの姿勢で、食器もサッとしまえる。

ゆすいでサッと食器をセット。 水ダレの心配もありません。

調味料などがこぼれてもお手入れカンタンです。

底面も高品位ホーロー。

アイラック

# エマーユフラット・アーバスフラットの優れた特長

引出し付で 使いやすい ホーロー キャビネット

# キャビネットの中も高品位ホーロー

なるような汚れで も、軽くサッと拭く だけでキレイになり

コンロ下にはスライドタイプ もオプションでご用意

### エマーユ・アーバスの優れた特長

引出し付で使いやすい ホーローキャビネット

### キャビネットの中も高品位ホーロー

汚れでも、軽くサッと拭く だけでキレイになります。