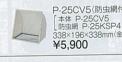

# キッチン本体セット価格

間口90cm ¥99,000 ¥106,000 間口120cm

※価格は税抜き希望小売価格です。 ※価格の仕様はオープン棚、換気扇なし、冷蔵庫なし 加熱機器はIHヒーター(100V電源)となります。

冷蔵庫 GR-C50A(W) ●1ドア(46L) ※右開きタイプのみとなり ¥34,800(税込¥37,584) 換気扇 VD-18Z9 ¥15,500(稅込¥16,740) グリスフィルター P-18GFZ-M ¥3,000(稅込¥3,240)