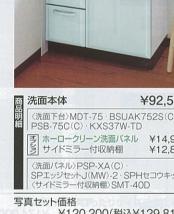

| <b>A</b>                      | ×                             |
| 1面鏡           | 0                           | 0                           | ○ (×)                         | 0                               | 0                             | 0                             |

※▲はミラーと干渉する為、リフトアップ機能は使用できません。※( )は薄型キャビネットの場合です。

**※価格は税抜き希望小売価格です。また( )内の価格は税込希望小売価格(税率8%)を表示しています。 ※搬入取付費等は別途です。 ※印刷色ですから商品と多少異なります。 タカラショールームでお確かめください。** 

# 窓下設置

既存の窓を気にせず取付けできる、 リフォームに最適な洗面化粧台。



# 窓下設置

### オンディーヌ スーリア ウィット 洗面下台と組み合わせ

壁出水栓タイプ サイドミラー(オブション)

洗髪シャワータイプ

〈扉: ライトブルー/ボウル: ホワイト〉

扉(引出し付)タイプ

オンディーヌ

間口75cm

窓があってもすっきり設置 収納棚タイプの洗面化粧台



取りやすい正面に小物や歯ブラシ立てが置けます。



各シリーズ洗面下台の価格はP73~75へ

オンディーヌ、スーリア、ウィット(ホーローボウル)の 洗面下台と組み合わせる窓下の収納棚。



合わせた設置イメージです。 ※ウィットの場合、ボウル面の 高さは75cmとなります。 壁出水栓タイプ デッキ水栓タイプ





¥120,200(税込¥129,816)

# 窓下棚(750×116×70mm)

MDT-75 ¥10,700(税込¥11,556) ※デッキ水栓タイプに設置する場合はミラーパネルPSM-75(C) ¥3 200が必要となります。

### 歯ブラシ立て

SハブラシスタンドD (125×70×80mm) ¥500(税込¥540)

### サイドミラー付収納棚



取付ける収納棚だから、大 掛かりな工事は不要。 正面の窓をよけて標準の 洗面化粧台のように使え ます。 ※全ての洗面化粧台に対応可能です。

SMT-40D (400×110×850mm) ¥12.800(税込¥13.824)

# サイドミラー付収納棚専用ホーロークリーン洗面パネル

京+100cm /507.0

| 高さ 1900m (537×3×1,900mm) |                 |        |                       |
|--------------------------|-----------------|--------|-----------------------|
|                          | 品 番             | 価格     | セット価格                 |
| 洗面パネル                    | PSP-XA(C)       | ¥9,100 | ¥14,900<br>(税込¥16,092 |
| エッジセット                   | SPIッジセットJ(MW)-2 | ¥1,500 |                       |
| 施工キット                    | SPHセコウキット       | ¥