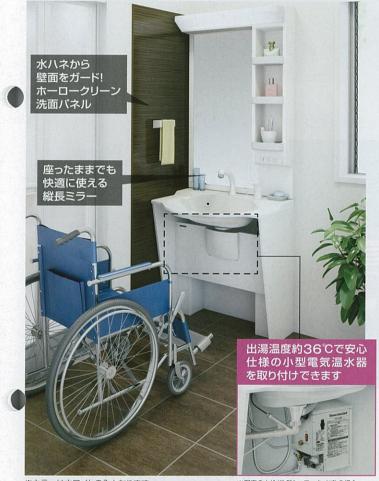

|                             | 収納部     | オープン棚(木製)            |
|                           |                             | 以初可     | コンパクト棚(ステンレス参        |
|                           |                             | 照明      | 蛍光灯 10W              |
| ¥123,500                  | ¥129,500                    | その他     | ハンドバー·断熱板            |
| 寸法: 間口893×奥行500×高さ1,850mm | 寸法: 間口1,193×奥行500×高さ1,850mm |         |                      |

のスイッチ。

手元だから

操作しやすい、

蛍光灯·換気扇



#### 動作をサポートする、安心ハンドバー。



引き寄せるなど、さ まざまな動作の補

座ったままでも作業がラクなシンクまわり。





ラクな姿勢で手が届く浅型 つかみやすい大型ハンド ルのシングルレバー水栓。

手の届く位置に 小物が置ける、 ステンレス製の 収納棚。

シングルレバー水栓



火を使わないので安全な、 IHヒーターを標準装備





換気扇 VD-18Z9 ●ダクト径φ150 ¥15,500(税込¥16,740) グリスフィルター P-18GFZ-M ¥3,000(稅込¥3,240)

#### ゆったりとしたニースペースを確保



### ライフサポート 洗面化粧台



※カラーはホワイトのみとなります。

¥107,000

寸法: 間口750×奥行570×高さ1,910mm

※写真の水栓(洗髪シャワータイプ)の場合、 取り付けできません。詳しくは右をご覧ください。 | 仕様表 |

#### 本体価格|

#### 間口75㎝ 人造大理石(KSJ:ホワイト ボウル容量:7L 本体 木製(ホワイト色) ポップアップ式排水栓 排水金具 (ヘアキャッチャー付) 1面鏡(合成樹脂製) 蛍光ランプ 20W コンセント 2口(1300Wまで)

重いすで 回転しやすいよう 斜めにカットした 側面。



ホーロークリーン 洗面パネルなら、 マグネットが使えて便利。



便利な「どこでもラック」をお好 みの取り付け位置で使えます。

座ったままでも 手が届きやすい位置の スイッチ・コンセント。



スイッチとコンセントを配置。

#### 水栓



シングルレバーホース引出し式 白動水栓 ※3L小型電気温水器には KM8001TK(⊕¥9,200) 3L小型電気温水器対応

E1700LTK(⊕¥39,600 3L小型電気温水器対応 ※湯水の切替えはできません ※3L小型電気温水器の設置時や給排水の接続方向により、別途で別売部品が必要な場合が

¥15,400

YB/YW ¥16.800

います。詳しくはP131をご覧ください。 ※自動水栓は40℃以上の水温に対応していないため、出湯温度が一定の3L小型電気温水器

### 3L小型電気温水器 EH-03RA

●タンク容量:約3L ¥72,000(税込¥77,760) ※上記は、ハイスイブザイEHO3A¥3,000(税込¥3,240)

※工品は、パイプタイプローロのスキャ、0000代配とする。とその を含んだ価格になります。 ※設置条件については弊社事業所までお問い合わせください。