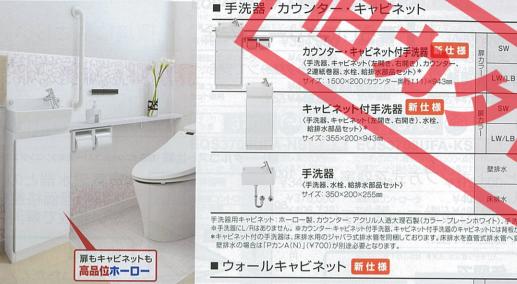

| 間口           | 品番           | ●組み        | 合わせ参考価格                       |

| 品番       | 間口    | 品番             |  |  |  |  |
|----------|-------|----------------|--|--|--|--|
|          | 165cm | PZFH-165(□)    |  |  |  |  |
| トイレバネル   | 135cm | PZFH-135(□)    |  |  |  |  |
|          | 90cm  | PZFH-90(□)     |  |  |  |  |
| エッジセット   | -     | WCエッジセットJ(■)-2 |  |  |  |  |
| 出隅エッジセット | -     | KPエッジJ-D3(■)-2 |  |  |  |  |

※品番中の□には色品番を入れてください。 ※品番中の■にはMW(ホワイト)、P((アイボリー)、MB(ベージュ)、 SB(ブラウン)、PA(ブルー)の品番を入れてください。 ※出隅エッジセットはPAG・PANには対応しません。

※価格はカラーにより異なります。 ※必要数の目安はドアを除く室内全周 に貼ることを想定しています。

0.5坪プランの場合

¥37,400~

## 住宅用トイレ オプション

詳しくは専用カタログで

¥69,500

¥72,000

56.800

¥59,300

37,900

色品番を入

67,400

¥69.900

¥54,700

¥57,200

陶器製(カラー: ホワイト

LW/LE

壁排水

### さらにトイレを便利に快適にするオプションもご用意。



■ どこでもラック

パネルに自由に取り付け・取り外しができます。

\*キャビネット付の手洗器は、床排水用のジャバラ式排水管を同梱しております。床排水を直管式排水管へ変更す 間口75cm SW ¥19,100 ホーロー扉 サイズ: 750×308×400mm WCT-75(■) LW/LB ¥22,200 ※品番の■には色品番を入れてください。※扉は軽く押すと開くブッシュオープン式となります。

2色をご用意。

スクエアタイプのカラーは



キャビネット扉カラーバリエーション













I型 600タイプ ハンドバSWE I600M ¥8,000



サイズ: 600×600mm ハンドバSWE L6600M ¥16,500



タオルハンガーS

ミラー

ミラーWC1

¥7,500









MGAKコモノトレー15S(W)+ MGSKタオルハンガーS(■) ¥1,500



ホワイトの場合、写真のチャコール グレー部分がホワイトとなります。 CG: チャコールゲルー W: ホワイト



MGAKコモノトレー35S(W)+ MGSKタオルハンガーL(■) ¥3,000

小物置きし









小物置き MGD-KR ¥5,000 最大荷重: 1.5kg ※カラーはシルバーとなります。

■関連オプション

¥2.500

※ピス固定も可能です。





リフォーム専用部材 排水アジャスター

タオルリング TS-NA115S ¥2,000

Uシリーズ用 TS-MESC803-01U ¥10,000 F・Cシリーズ用 TS-MESC87-01 ¥10,000 Bシリーズ用 TS-MESC84-01 ¥10,000

**ECO CUTE** 

### 自然のエネルギーを利用した、省エネ・クリーンな給湯機。

###