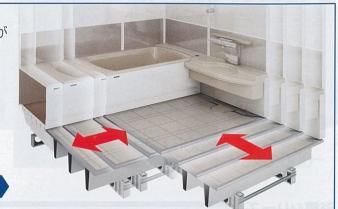

構造上の制約が多いマンションリフォームには 「専用商品」をご用意!

マンションのスペースを活かして 無駄なくぴったり収まります。

びったりサイズ木製システムキッチン リフィット

ホーローシステムキッチン **Mタイプ** 

洗面化粧台 ぴったりサイズ木製洗面化粧台 リジャスト

**備びの美浴室** P97 広ろ美ろ浴室 P98