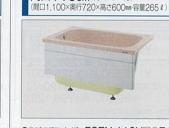

ローエプロン





※各タイプとも排水口の位置に よって左排水・右排水があります



別売部品 ※価格は税抜き希望小売価格です。

140cm MT-16 670×1,365 ¥9,000 LN-16(IZ) 720×1,424 ¥3,000 MT-12 720×1,050 ¥7,500

90cm LN-09|(Z) 700× 880 ¥2,200 80cm LN-09|(Z) 700× 880 ¥2,200

※間口80cmについてはLN-09I(Z)をカットしてこ

Lタイプ

(シャッター式) ※カラーはアイボリー。

■風呂フタ

MT·MCタイプ

(組み合わせ式)

※カラーはホワイト

(2枚1組)

※写真の商品はFCEN-120VBLE1(半1方エプロンタイプ)です。





●#1カエブロンタイプ FCEN-140V□○E1 ¥92,000(税込¥99,360)

●#25エプロンタイプ FCEN-140V□○E2 ¥96,500(税込¥104,220)



● #1 カエブロンタイプ FCEN-100V □ ○ E1 ¥67,000(税込¥72,360) ●#2方エブロンタイプ FCEN-100V□○E2 ¥71,500(税込¥77,220)



●全2方エブロンタイプ FCEL-100V□○E2N ¥76,500(稅込¥82,620)

※品番中の $\square$ には色番(B/PN)が、 $\bigcirc$ には排水口の位置(L/R)が入ります。 ※国国フタは別売です。 ※全機種、左排水・右排水を揃えています。写真はすべて左排水です。





¥80,000(税込¥86,400) ●#25エブロンタイプ FCEN-120V□○E2 ¥84,500(税込¥91,260)

□900×奥行700×高さ600mm·容量227ℓ)



●#1方エプロンタイプ FCEN-110V□○E1 ¥77,500(稅込¥83,700) ●#25エプロンタイプ FCEN-110V□○E2 ¥82,000(税込¥88,560)



¥60.000(税込¥64,800) ●#2方エブロンタイプ FCEN-80V□○E2 ¥64,500(税込¥69,660)



●#1方エプロンタイプ FCEN-90SV□○E1

●#2方エプロンタイプ FCEN-90SV□○E2

¥64.000(税込¥69.120)

¥68,500(税込¥73,980)

●全2方エブロンタイプ FCEL-90SV□○E2N ¥73,000(税込¥78,840)



●全2方エブロンタイプ FCEL-80V□○E2N ¥69,500(税込¥75,060)

## 住宅用トイレ ティモニ

#### 住宅用トイレ ティモニ



**U**シリーズ

機能性とデザインにこだわり抜いたロースタイル仕様。

参考価格 ¥135.000~



F シリーズ

お手入れカンタン、価格も納得の機能充実モデル。

参考価格 ¥114.000~



Bシリーズ

お求めやすい個 格のベーシックタイプ。

¥53,000



Cシリーズ

トイレ空間がすっきり、スタイリッシュな収納一体型。

参考価格 ¥220.000~



Gシリーズ

シンプルでお求めやすい男性用トイレ。

参考価格 ¥45,000~

トイレ本体(便器、便座、タンクセット)

|               | Provident States      | E Bind   | 一般地仕様    | 寒冷地仕様    |
|---------------|-----------------------|----------|----------|----------|
| <