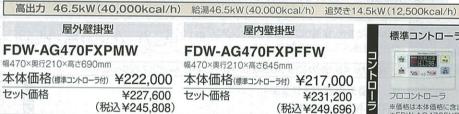

年5月(消費税8%)当社調べ。灯油価格

114円/L(2014年5月全国平均配達価格)で算出。

して換算。

### 高出力 46.5kW(40,000kcal/h) 給湯46.5kW(40,000kcal/h) 追焚き14.5kW(12,500kcal/h) 屋外据置型(ヨコ型)

FDW-EF470AXPMS

FDW-EF470AXPMSP 幅660×奥行210×高さ795mm

本体価格(通話型コントローラ付) ¥264.000 本体価格(標準コントローラ付) ¥258.000

(税込¥291,168)

※通話型コントローラタイプは浴室用ミストサウナ 機器とは併用できません。

#### 屋外据置型(ヨコ型)

幅660×奥行210×高さ795mm

¥269.600 セット価格

¥263,600 (税込¥284.688)



省エネ基準 エネルギー 連成率 消費効率 110% 95.0%

■セット価格明細表 ※価格は税抜き希望小売価格です。

直圧式自動タイプ 本体価格 ¥264,000 ¥258,000 メインケーブル12m(M2-12C) ¥3.400 . フロケーブル8m(F2-8C)

保守 製品

石油給湯機は「長期使用製品安全点検制度」において、経年劣化により 安全上支障が生じ、特に重大な危害を及ぼす恐れの多い製品「特定保守製品」 として点検制度の対象製品に指定されています。 →詳しくは弊社ホームページをご覧ください。http://www.takara-standard.co.jp.

「消費生活用製品安全法」改正に伴い"特定製品"に指定されました。当社製品 は、「消費生活用製品安全法」の技術基準に適合した製品のみ付けられる「PSC

## 石油給湯機

詳しくは専用カタログで

パワフルで低燃費。機能的にも優れた石油給湯機。







屋内壁掛型 FDW-AG470FXPFFW 幅470×奥行210×高さ645mm

本体価格(標準コントローラ付) ¥222,000 本体価格(標準コントローラ付) ¥217,000 セット価格 ¥231,200 (税込¥249,696)

寒冷地で求められる高い気密性を確保



※価格は本体価格に含まれています。



音エネ基準 エネルギー 連成率 消費効率 100% 86.5%



湯はり、追焚き、保温がワンタッチ。カンタン 操作で快適バスライフを実現します。





屋外据置型(ヨコ型)

FDW-SA470AXPM 幅660×奥行210×高さ795mm 本体価格(標準コントローラ付) ¥199,000 ¥204,600

※写真の商品はFDW-SA470AXPFFです





高出力 46.5kW(40,000kcal/h) 給湯46.5kW(40,000kcal/h) 追焚き14.5kW(12,500kcal/h) 屋内据置型(タテ型) 標準コントローラ(音声ガイド付)

のみ付けられる「PSCマーク」を表示しています。

幅300×奥行600×高さ845mm 本体価格(標準コントローラ付) ¥209,000 セット価格 ¥226,600 (税込¥244,728)

FDW-SA470AXPFF

フロコントローラ メインコントローラ ※価格は本体価格に含まれています。

音エネ基準 エネルギー 達成率 消費効率 101% 87.0%



保守

屋外壁掛型 FDW-AG470AXPMW

幅470×奥行210×高さ690mm 本体価格(標準コントローラ付) ¥205,000 本体価格(標準コントローラ付) ¥201,000 ¥210,600

石油給湯機は「長期使用製品安全点検制度」において、経年劣化により

として点検制度の対象製品に指定されて