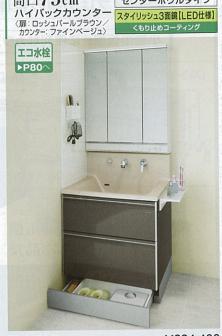

操作でムダをカット。 エコタイプの水栓もご用意。

オプション 詳しくはP80~



こ、クリック感が適量 をお知らせ。流しすぎ によるムダを抑える ことができます。



高さの制約にも対応できます。



※搬入・取付費等は別途です。 ※印刷色ですから商品と多少異なります。タカラショールームでお確かめください。 50

センターボウルタイプ

3面鏡

洗面化粧

# ホーロー洗面化粧台 エリーナ

間口75cm フラットカウンター 〈扉: ウッドベージュ/ カウンター: ファインホワイト〉

センターボウルタイプ 3面鏡【LED仕様】



商 洗面本体 ¥186.400 ミラー)SIM-075M3AHNFA · SCW-75A(C)-2 · SCUセコウキット 〈洗面下台〉SENC75AND(ELV)H 〈エンドカバー〉SEC-FGB

すべての洗面化粧台に対応

タカラだけ! お手入れカンタン ホーロークリーン洗面パネル

汚れから壁面をガード! ブリーン

パネル

写真セット価格 ¥186,400(税込¥201,312)



¥203,200 商 洗面本体 〈ミラー〉SIM-075M3AHYEA 〈洗面下台〉SEKC75END(ERI)H

エンドカバー〉SEC-FG(ERI) 亨 ホーロークリーン洗面パネル どこでもラック(マルチラック+フック) ¥8,400 ¥2,700 ── 〈洗面パネル〉PSP-YDSA(C)-2·SCUセコウキット 〈どこでもラック〉MGSKコモノイレ(W)+MGAKフックS(W)

間口90cm

フラットカウンター

〈扉: パールホワイト/ カウンター: ファインホワイト〉

写真セット価格 ¥214,300(税込¥231,444)

センターボウルタイプ

スタイリッシュ3面鏡【LED仕様】

くもり止めコーティング



センターボウルタイプ

間口**75**cm

¥234,400 商 洗面本体 〈ミラー〉SCM-75M3HYE 〈洗面下台〉SEKC75GNA(ERB)J 〈エンドカバー〉SEC-FG(ERB) オーロークリーン洗面パネル ¥8 400 ¥2,700 どこでもラック(マルチラック+フック) どこでも,ラック(フリーラック) そこまでホーローラック 〈洗面/ドネル〉PSP-YDSA(C)-2・SCUセコウキット 〈どこでもラック〉MGSKコモノイレ(W)+MGAKフックS(W) MGSKフリーラック(W)

写真セット価格 ¥270,200(税込¥291,816)

間口90cm センターボウルタイプ ハイバックカウンター 3面鏡 〈扉: ウッドホワイト/ カウンター: ファインホワイト〉



お求めやすい価格でご用意 ¥8,400~

しかもマグネットが使えて便利!



¥243,100 洗面本体 〈ミラー〉SCM-90M3HYE·SCW-90A(H)-2·SCUセコウキット (洗面下台〉SENC90AND(EPW)H 〈エンドカバー〉SEC-FG(EPW)

| ホーロークリーン洗面パネル ¥9.800 ¥2,700 ぎどこでもラック(マルチラック+フック) 〈洗面パネル〉PSP-YDSA(H)-2・SCUセコウキット どこでもラック〉MGSKコモノイレ(W)+MGAKフックS(W)

写真セット価格 ¥255,600(税込¥276,048)



¥217,600 洗面本体 (ミラー)SCU-90M3HKD (洗面下台)SEKC90END(ELW)H (エンドカバー) SEC-FG(ELW)

引 ホーロークリーン洗面パネル ぎょう どこでもラック(マルチラック+フック) 〈洗面パネル〉PSP-YDSA(YW)-2·SCUセコウキット 〈どこでもラック〉MGS