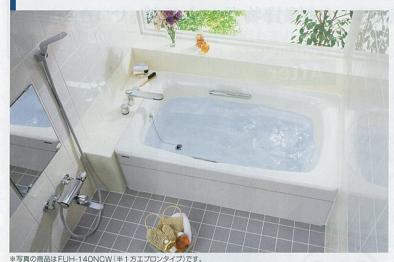

タログで

「毎日シャワー」と「浴室・トイレがセパレート」の 現代のニーズにお応えする2点ユニット。賃貸物件にも最適。



既存のユニットスペースそのままに、現代的なユニットへ簡単リフォーム。

入浴はシャワーだけという若年層の生活習慣に対応可能な2点ユニット。 3点ユニット(浴室・洗面・トイレ)のスペースにそのまま納まるので工事もスムーズ。

高耐久・長寿命な素材を採用。メンテナンスサイクルが長く、賃貸住宅に最適。





床は、清掃性に優れた高 耐久・長寿命の「高品位

トイレ床パネル

#### 3 保温材

#### パーフェクト保温

天井・壁・床を保温材で包み込んで完全防備。 ユニット内のぬくもりを保ちます。

#### トイレ本体 「いつもキレイ」がうれしい

快適なトイレ。 陶器製タンク手洗付 普通便座タイプ ※温水洗浄便座には対応しません。

カー 2 シャワー室洗い場 タフロア 表面に防汚コーティング 磁器タイル ステンレス層

#### タフロア (ハイグレード)

表面は汚れが入り込む原因となる傷がつきにい 頑丈 (タフ) な磁器タイル。厚み24㎜の4層構造 で長年の使用から来るたわみを防止します。

#### 基本セット価格

基本セットには、床・壁・ドア・天井・水栓

|     | 1014 | ¥515,000 |
|-----|------|----------|
| 크   | 1115 | ¥527,000 |
| サイフ | 1116 | ¥533,000 |
| ^   | 1216 | ¥539,000 |

〈受注生産品〉 ※シャワー&トイレユニットは受注生産品です。 納期については弊社事業所までお問い 合わせください。

RUBIOUS

図面ページはP132へ

### 耐久性に優れた、なめらかな肌ざわりの高級浴槽。



浴槽カラーバリエーション



CW: クリスタルホワイト A: リリーホワイト

BN: ミストブラウン

PG: ペイルグリーン

受注生産品

GB: ジェムブルー

受注生産品 MRF = 7 KK-SIT 受注生産品

MP: Eストピンク 受注生産品

※受注生産品の納期については、弊社事務所までお問い合わせください。

#### ■浴槽形状



■ホーローエプロン

浴槽カラーをライン柄のアクセントで引き締める印象のエプロン。 高品位ホーローだから、いつまでも新品同様の美しさを保ちます。



VW: ホワイト

間口160cm(把手・肘掛け付) 間口1,600×奥行800×高さ540mm·容量285ℓ



FUH-160N□

●ノーエプロンタイプ

●半1方エプロンタイプ ¥310,000



間□1.095×奥行750×高さ592mm·容量260 ℓ



¥159,000



FUH-110N ●半1方エプロンタイプ

(税込¥171,720) ●ノーエプロンタイプ ¥138.000 (税込¥149,040)

#### 間口140cm(把手·肘掛け付) 間口1,400×奥行860×高さ582m·容量330 ℓ



FUH-140N

間口100cm

●半1方エプロンタイプ ¥258,000 (税込¥278,640)

●ノーエプロンタイプ ¥237.000 (税込¥255,960)

(間口1,000×奥行710×高さ630mm・容量270 ℓ)

間口130cm(把手・肘掛け付)

FUH-130N□ ●半1方エプロンタイプ

(税込¥212,760) ●ノーエプロンタイプ

別売部品 ※価格は税抜き希望小売価格です。



間口1,300×奥行860×高さ603mm-容量320 ℓ

¥197,000

¥176.000 (税込¥