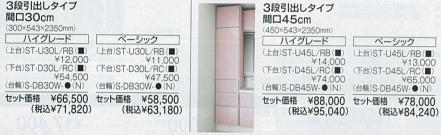

### スタイリッシュ

| 扉カラー: 木製扉 |

| セット参考価格 | ベースキャビネット・吊戸棚・加熱機器・レンジフードを組み合む た参考価格です。

| サイス                                                                                                                                                                                                                                                                                                                                                                                                                                                                                                                                                                                                                                                                                                                                                                                                                                                                                                                                                                                                                                                                                                                                                                                                                                                                                                                                                                                                                                                                                                                                                                                                                                                                                                                                                                                                                                                                                                                                                                                                                                                                                                                            |          | 上部セット構成(吊戸棚/レンンノート)                          |
|--------------------------------------------------------------------------------------------------------------------------------------------------------------------------------------------------------------------------------------------------------------------------------------------------------------------------------------------------------------------------------------------------------------------------------------------------------------------------------------------------------------------------------------------------------------------------------------------------------------------------------------------------------------------------------------------------------------------------------------------------------------------------------------------------------------------------------------------------------------------------------------------------------------------------------------------------------------------------------------------------------------------------------------------------------------------------------------------------------------------------------------------------------------------------------------------------------------------------------------------------------------------------------------------------------------------------------------------------------------------------------------------------------------------------------------------------------------------------------------------------------------------------------------------------------------------------------------------------------------------------------------------------------------------------------------------------------------------------------------------------------------------------------------------------------------------------------------------------------------------------------------------------------------------------------------------------------------------------------------------------------------------------------------------------------------------------------------------------------------------------------|----------|----------------------------------------------|
| 間口180cm                                                                                                                                                                                                                                                                                                                                                                                                                                                                                                                                                                                                                                                                                                                                                                                                                                                                                                                                                                                                                                                                                                                                                                                                                                                                                                                                                                                                                                                                                                                                                                                                                                                                                                                                                                                                                                                                                                                                                                                                                                                                                                                        | ¥185,600 | 吊戸棚:WS-90、WS-30L/RQ<br>レンジフード:VDS-604L       |
| 間口210cm                                                                                                                                                                                                                                                                                                                                                                                                                                                                                                                                                                                                                                                                                                                                                                                                                                                                                                                                                                                                                                                                                                                                                                                                                                                                                                                                                                                                                                                                                                                                                                                                                                                                                                                                                                                                                                                                                                                                                                                                                                                                                                                        | ¥200,300 | 吊戸棚:WS-120、WS-30L/RQ<br>レンジフード:VDS-604L      |
| 間口240cm                                                                                                                                                                                                                                                                                                                                                                                                                                                                                                                                                                                                                                                                                                                                                                                                                                                                                                                                                                                                                                                                                                                                                                                                                                                                                                                                                                                                                                                                                                                                                                                                                                                                                                                                                                                                                                                                                                                                                                                                                                                                                                                        | ¥215,300 | 吊戸棚:WS-90、WS-60、WS-30L/RQ<br>レンジフード:VDS-604L |
| 間口250cm                                                                                                                                                                                                                                                                                                                                                                                                                                                                                                                                                                                                                                                                                                                                                                                                                                                                                                                                                                                                                                                                                                                                                                                                                                                                                                                                                                                                                                                                                                                                                                                                                                                                                                                                                                                                                                                                                                                                                                                                                                                                                                                        | ¥221,600 | 吊戸棚:WS-60、WS-70、WS-45L/RQ<br>レンジフード:VDS-754L |
| 間口270cm                                                                                                                                                                                                                                                                                                                                                                                                                                                                                                                                                                                                                                                                                                                                                                                                                                                                                                                                                                                                                                                                                                                                                                                                                                                                                                                                                                                                                                                                                                                                                                                                                                                                                                                                                                                                                                                                                                                                                                                                                                                                                                                        | ¥235,200 | 吊戸棚:WS-90、WS-60、WS-30L/RQ<br>レンジフード:VDS-904L |
| THE RESIDENCE OF THE PARTY OF T | ※ 上記価格は個 | 板45N ¥2000を1つ含みます。※ 上記問口は一例7                 |

|    | サイズ     |          | 上部セット構成(吊戸棚/レンジフード)                                      |
|----|---------|----------|----------------------------------------------------------|
|    | 間口180cm | ¥177,400 | 吊戸棚:WS-90、WS-30L/RQ<br>レンジプード:VDS-604L                   |
|    | 間口210cm | ¥191,400 | 吊戸棚:WS-120、WS-30L/RQ<br>レンジフード:VDS-604L                  |
|    | 間口240cm | ¥205,900 | 吊戸棚:WS-90、WS-60、WS-30L/RQ<br>レンジフード:VDS-604L             |
|    | 間口250cm | ¥210,200 | 吊戸棚:WS-60、WS-70、WS-45L/RQ<br>レンジフード:VDS-754L             |
|    | 間口270cm | ¥223,600 | 吊戸棚:WS-90、WS-60、WS-30L/RQ<br>レンジフード:VDS-904L             |
| す。 |         | ※上記価格は個  | 則板45N ¥2,000を1つ含みます。※上記間口は一例です。                          |
|    | ベースキ    |          | ティビネットのエンド側がオープンの場合、<br>ペーサー45N ¥2 000 5巻3 ¥2 160 か必要です。 |