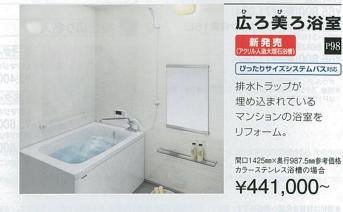

構造上の制約が多いマンションリフォームには 「専用商品」をご用意!

マンションのスペースを活かして 無駄なくぴったり収まります。

びったりサイズ木製システムキッチン リフィット

ホーローシステムキッチン **Mタイプ** 

洗面化粧台 ぴったりサイズ木製洗面化粧台 リジャスト

**備びの美浴室** P97 広ろ美ろ浴室 P98