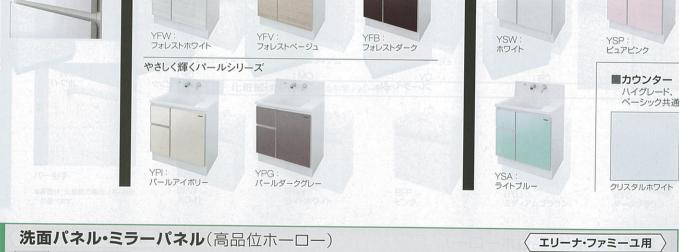

3×1,900mm) |                 |        |                       |
|--------------------------|-----------------|--------|-----------------------|
|                          | 品 番             | 価格     | セット価格                 |
| 洗面パネル                    | PSP-XA(C)       | ¥9,100 | ¥14,900<br>(税込¥16,092 |
| エッジセット                   | SPIッジセットJ(MW)-2 | ¥1,500 |                       |
| 施工キット                    | SPHセコウキット       | ¥4,300 |                       |

夢カラーはホワイトのみになります。

Washstand

# 小型電気温水器

※イラストは洗面下台と組み



短時間ですぐにお湯が出る、

2階や離れなどの洗面化粧台におすすめの電気温水器。



### 給湯配管が不要だからリフォームにも最適。

キャビネット内部にすっきり収まる、コンパクトな省スペー スタイプの電気温水器。ボウル約1杯分のタンク容量15L なので、洗顔などでも快適に使えます。

ファミーユ、オンディーヌ、スーリア、ウィット (ホーローボウル)の洗面下台(扉タイプ)に対応します。

# カラーバリエーション







■扉デザイン

ホーロー扉 ※ホワイト・ピュアピンク・ライトブルーは単色になります。



H: ファインホワイト





## カラーバリエーション・ーエリハーモウ

#### ホーローボウルタイプ



























ホーロー扉 ※ボウルのカラーはホワイトとなります。













オンディーヌ・スーリア用







■カウンター・ボウルカラー 人造大理石カウンター トゥルーホワイト

※扉面材: 化粧紙の場合、バー引手

■扉デザイン





ホーローボウルタイプ/人造大理石カウンタータイプ





(受注生産品)高さ80cmのペーシック(バー引手)/化粧紙:ホワイト・ライトホワイト・ダークブラウンを除き受注生産品です。詳しくは弊社事業所までお問い合わせください。

洗面パネル(高品位ホーロー) ウィット用 洗面パネルのカラーバリエーションをお選びいただけます。 カラーバリエーション

洗面下台の価格には、標準水栓の価格が含まれています。各シリーズの対応水栓はP80でご確認ください。
品番中の■には扉カラーの色品番を入れてください。色品番はP70~72でご確認ください。
※オナジティーヌスーリアのカウンターの高さは75cmとなります。高さ80cmにする場合、別途台輪スペーサーが必要となります。また、ファミーユのカウンター高さは80cmとなります。
(高さ75cmにする場合は、品番中の□にSを入れてください。) 辛ウィットの品番中の▲には、高さ(ホーローボウルの場合/高さ75cm'S、高さ80cm'H、人造大理石カウンターの場合/高さ78cm'S、高さ83cm:H)を入れてください。 ※ウィットは、排水部材の手配が別途必要です。詳しくはP74をご覧ください。 ※名ミラーの仕様についてはP79でご確認ください。

■ 間口60cm 〈ホーローボウルタイプ〉 人造大理石カウンタータイプ(ウィット フラットカウンター) 〈ミラーは各シリ