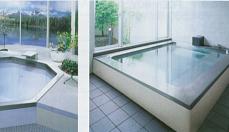

△にはW:シュガーホワイトの場合は「N」が入ります。

#### 別売部品 ※価格は税抜き希望小売価格です。

#### ■風呂フタ

| ソイス   | 田田田     | リ法(mm) タナ×ヨコ | 1四 行              |
|-------|---------|--------------|-------------------|
| 140cm | MC-140  | 750×1,340    | ¥12,700           |
| 120cm | MC-120  | 750×1,140    | ¥10,500           |
| 110cm | MC-110  | 710×1,060    | ¥9,400            |
|       | The Day |              | The second second |



# 間口110cm(肘掛け・滑り止め付) 100×奥行750×高さ637mm・容量240 ℓ

●#1カエプロンタイプ FGH■110V□○F1 ¥107,500(税込¥116,100) ●#25エプロンタイプ FGH■110V□○E2

- ¥115,000(税込¥124,200) ●ノーエブロンタイプ FGH■110△[
  - ¥86,500(税込¥93,420)

### ご注意 単機能風呂釜とのセットは避けてください。

2方エプロンの場合

左排水(I) 右排水(R)

●人造大理石浴槽の設置について

1方エブ

左排水(L)

排水口の位置によって左排水 ので必ずご確認ください

の場合

右排水(R)

## フリーサイズ ステンレス浴槽

### 般家庭の大きな浴室づくりや寮・ペンションなどに最適。

### ※納期については弊社事業所 までお問い合わせください。



〈参考プラン〉社員寮設置例

カラーステンレスエプロン〈タフカラーコート仕上げ〉

エプロン仕様については、全一方や半二方等様々な設置方式に対応します。



〈参考プラン〉別荘設置例



ノーエプロン タイプも ご用意。

■仕様 対応可能 寸法



ステンレスの素材特長を生かし、長年培ってきた加工技術でしっかりと作り

上げます。大型から小型までオーダーメイド体制を完備し、一般のご家庭に

はもちろん、ホテルやゴルフ場、病院、寮などのニーズにもお応えします。





| 間口(長辺方向) | 3600mm以内 | ご注意                         |
|----------|----------|-----------------------------|
| 奥行(短辺方向) | 2600mm以内 | ●温泉地でのご使用の                  |
| 高さ       | 800㎜以内   | 弊社までご相談くだる<br>●商品仕様等の詳細・価格に |
|          |          | 同四江保守の計構 個俗に                |

の場合は、 弊社事業所までお問い合わせください。

## カラーステンレス浴槽



保温性、耐久性に優れた ステンレス浴槽を色彩豊かに表現。 エプロンには質感豊かな 高品位ホーローを採用。

#### 浴槽カラーバリエーション

■ホーローエプロン





※各タイプとも排水口の位置に よって左排水・右排水があります



別売部品 ※価格は税抜き希望小売価格です。

140cm MT-16 670×1,365 ¥9,000 LN-16(IZ) 720×1,424 ¥3,000 MT-12 720×1,050 ¥7,500

90cm LN-09|(Z) 700