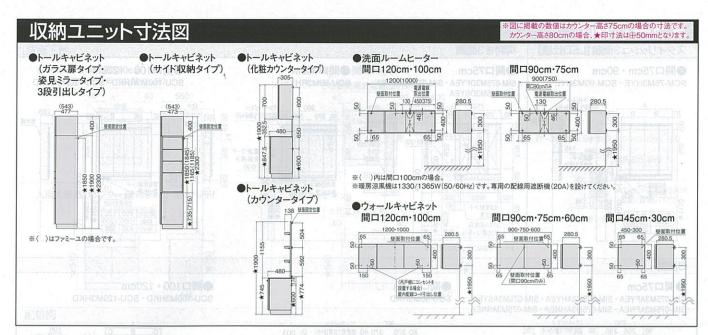

キズつかずカンタンなお手入れで清潔。 大切なペットとの暮らしも、ニオイや汚れが染み込まないホーローなら安心です。



マグネットでメモを貼ったり、文房具を壁面に収納したり、自分好みの空間に。 タバコのニオイや黄ばみも染み込まないので、快適に過ごせます。



#### |価格の目安|

| サイズ(mm) 色柄   | 柄あり(木目調・大理石調・アート)     | 柄なし(パール調・無地)          |
|--------------|-----------------------|-----------------------|
| 短辺910×長辺2400 | ¥31,800/枚 (¥14,560/㎡) | ¥23,800/枚 (¥10,900/㎡) |
| 短辺910×長辺2700 | ¥33,800/枚 (¥13,800/㎡) | ¥25,800/枚 (¥10,500/㎡) |

なります。 また、パネルのカラーバリエーション 等、仕様の詳細は専用カタログをご覧 ※1 mあたりの金額は参考価格です。

⟨受注生産品⟩※エマウォール インテリアタイプは受注生産品です。納期については弊社事業所までお問い合わせください。







500(650)(80

(750) (900)

直接排気の場合は排気口の位置に

実際の排気用接続部品の開口部寸法は

後方排気口位置

本体取付孔

350

左右排気口位置

m×33160mmで中40mm以上の枠を設けてください。

360

壁面の換気口は図中の赤線表示の位置に 操物を設けてください。 ※換気扇はVK-251Pと寸法・特性は同じですが スイッチ・シャッターの方式が異なります。

440

後壁ねじ位置



側方排気用 ノックアウト孔 左右2ヶ所

520

吊戸棚取付位置



















| ● EH-03RA | 製団定会用取付ビッチ<br>(尺度は異なります)<br>204 7                  | 電源コード<br>(活地積付、<br>・<br>・<br>・<br>・<br>・<br>・<br>・<br>・<br>・<br>・<br>・<br>・<br>・<br>・<br>・<br>・<br>・<br>・<br>・ |  |
|-----------|----------------------------------------------------|----------------------------------------------------------------------------------------------------------------|--|
|           | 213                                                | 第四位置 145<br>第27-1、<br>151<br>151<br>151                                                                        |  |
|           | 72 100<br>整值水 305 682<br>第水口                       | (260)                                                                                                          |  |
|           | 9 8 10 P 28 17 1 1 1 1 1 1 1 1 1 1 1 1 1 1 1 1 1