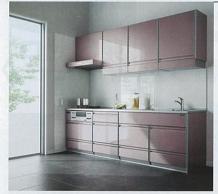

# レミュー

気品あふれる パールの輝きと、 美しく端正なデザイン。 組み合わせ自由な オーダーメイド感覚の キッチン。

¥511,500~

# ホーローシステムキッチン レミュー

気品あふれるパールの輝きと、美しく端正なデザイン。 組み合わせ自由なオーダーメイド感覚のキッチンです。

扉: ロッシュパールブラウン(LRB) |型 間口255cm(スライドタイプ)

写真セット価格 ¥979,300(税込¥1,057,644)

### 高級感あふれる、気品あるパールの輝き。

扉と引手が一体型のシンプルで端正なデザイン。 華やかなきらめきを加えるパール柄と、まるで陶器のように豊かな 表情を持つロッシュ柄で、繊細な美しさを持つキッチンです。