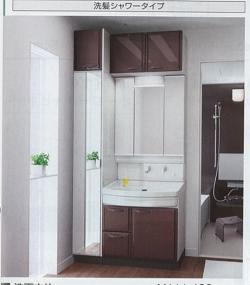

¥92,100 洗面本体 〈ミラー〉SIM-075M1AHNEA 〈洗面下台〉BSUBK752S(TCW) PSB-75C(T) · KXS37W-TD 本 小型電気温水器 ¥68.000

小型電気温水器〉EH-15G2

テンレスフレキ管セットBN

扉タイプ

1面鏡

くもり止めヒータ

¥160.100(税込¥172.908)

間口75cm 扉(引出し付)タイプ 壁出水栓タイプ (扉: ホワイト/ ボウル: リーフ〉 洗髪シャワータイプ



洗面本体 ¥105,000 E5->SIM-075M1AHYEA 洗面下台〉BSUAK752S(HCW) PSB-75C(H)·KXS37W-TD す ホーロークリーン洗面パネル ¥9.300

洗面パネル〉PSP-YSA(H)-2 SCUセコウキット

壁出水栓タイプ

〈扉: ホワイト/ボウル: クローバー〉

¥114.300(税込¥123.444)

(写真の商品の全体間口はホーロー洗面パネルとエンドパネル分を除きます。)

間口75㎝ 2段スライドタイプ **壁出水栓タイプ** 〈扉: フレークベージュ/ ボウル: ホワイト〉



洗面本体 ¥119.500 ==->SIM-075M3AHYFA 洗面下台〉BSUEK752S(CV) PSB-75C(C) · KXS37W-TD リホーロークリーン洗面パネル ¥9.300

どこでもラック(マルチホルダー) ¥1,700 洗面パネル〉PSP-YSA(YW)-2·SCUセコウキット

¥130.500(税込¥140,940)

収納ユニットセットプラン例

(写真の商品の全体間口はホーロー洗面パネルとエンドパネル分を除きます。)

間口105cm(洗面本体75m) 壁出水栓タイプ

〈扉: ブラウン/ボウル: ホワイト〉

扉(引出し付)タイ 3面鏡(LED仕



窗 洗面本体 ¥111,400 E5−>SIM-075M3AHYEA (洗面下台)BSUAK752S(CB)・PSB-75C(C)・KXS37W-TD す ウォールキャビネット トールキャビネット (ウォールキャビネット〉SW-75B(UB) 〈トールキャビネット〉ST-UA30LB(UB)・ST-DKA30LB S-DB30-75 · SEP-TU(UC) · SEP-TD(UC)

写真セット価格 ¥191,900(税込¥207,252)

洗面本体

〈ミラー〉SIM-075M1AFYEA 〈洗面下台〉BSUB752S(CP)·K37610J-2TK どこでもラック(タオルハンガーS)

¥15,000 どこでもラック〉MGSKタオルハンガーS(W)

(ヴォールキャビネット) SW-75B (UP) (トールキャビネット) ST-UA45LB (UP) · ST-DA45LB (UP) S-DB45-75 · SEP-TU (UC) · SEP-TD (UC)

写真セット価格 ¥194,200(税込¥209,736)

Washstand

扉タイプ

1面鏡

くもり止めヒーター

洗面タイプ

¥79,500

間口**75**cm

〈扉: ホワイト/ボウル: ホワイト〉

デッキ水栓タイプ

### 間口105cm(洗面本体75m) 2段スライドタイプ 1面鏡(鏡裏収納付)【LED仕様】 ホーロー 洗面化粧台 オンディーヌ 薄型キャビネット 洗髪シャワータイプ

狭い所にも設置可能な、 場所を取らない薄型形状のキャビネット。

にも最適!

価格表はP74へ

標準より10cm浅い、ボウル部 奥行き50cmの下台キャビネット

バリエーション



※デッキ水栓タイプに対応。※スライドポケットは対応しません

扉カラー〈ホーロー扉〉 洗面下台 水栓 ※