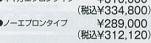

# ホーロー キッチンセット

新仕様

広さや目的に合わせて セレクトできる、 ホーロー扉の3シリーズ。

ロイヤルの場合 I型 間口180cm ¥129,700~

# ホーローキッチンセット

# エマーユ

### 扉:シャモアアイボリー(DDA) I型 間口240cm

| キッチン本体          | ¥189,600       |
|-----------------|----------------|
| ガステーブルコンロ       | ¥29,800        |
| ブ 水切ラック         | ¥15.500        |
| 9 壁付け水栓         | ¥14,600        |
| シ キッチンパネル       | ¥43,200        |
| 写真セット価格 ¥292,70 | 00(税込¥316,116) |