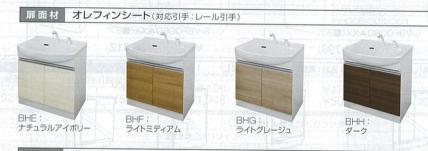

# |扉カラー:ホーロー扉|

### 陶器のような深みのある美しさ「窯変ホーロー」

 LRV:
 LRI:
 LPK:

 ロッシュパールベージュ
 ロッシュパールアイボリー
 パールボルドー