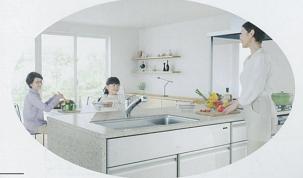

構造上の制約が多いマンションリフォームには 「専用商品」をご用意!

マンションのスペースを活かして 無駄なくぴったり収まります。

びったりサイズ木製システムキッチン リフィット

ホーローシステムキッチン **Mタイプ** 

洗面化粧台 ぴったりサイズ木製洗面化粧台 リジャスト

**備びの美浴室** P97 広ろ美ろ浴室 P98