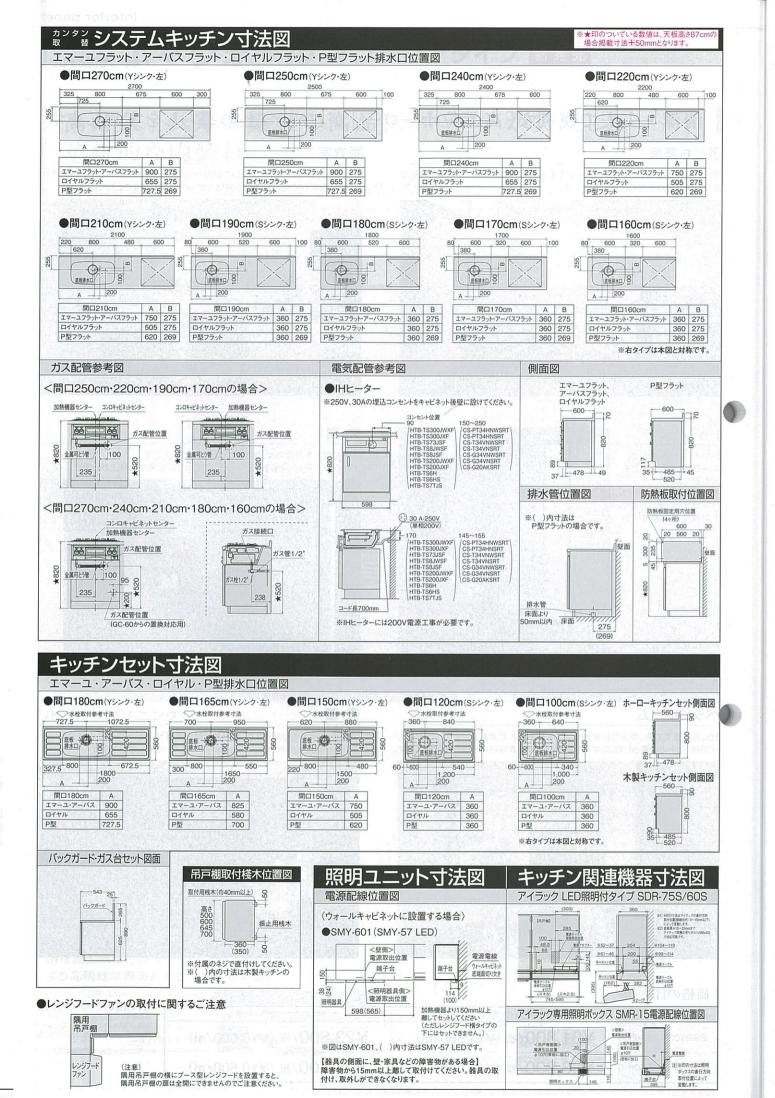

### | 扉カラー: ホーロー扉 |

【 セット参考価格 【 ベースキャビネット・吊戸棚・加熱機器・レンジフードを組み合わせた参考価格です。

|                                                              |                                                              |                                                              |                                                             | 価格は側板S50- 単1,500を15                                         |                                                                   |
|--------------------------------------------------------------|--------------------------------------------------------------|--------------------------------------------------------------|-------------------------------------------------------------|-------------------------------------------------------------|-------------------------------------------------------------------|
| ベースキャビネット                                                    | ベースキャビネットのエンド側がオー                                            | プンの場合、側板S50-● ¥1.500                                         | (税込¥1,620)が必要です。 ※                                          | には天板高さ82cmの場合82、天板高                                         | さ87cmの場合87が入ります。                                                  |
| 間口270cm Yシンク                                                 | 間口250cm Yシンク                                                 | 間口240cm Yシンク                                                 | 間口220cm Yシンク                                                | 間口210cm Yシンク                                                | 間口190cm Sシンク                                                      |
|                                                              | (2 (1) (2) (3) (3) (4) (4) (4) (4) (4) (4) (4) (4) (4) (4    | (a) (b) (c) (c) (c) (c) (c) (c) (c) (c) (c) (c               | 2) 2) 2) 2) 3) 3) 3) 3) 3) 3) 3) 3) 3) 3) 3) 3) 3)          | (a) (b) (c) (c) (c) (c) (c) (c) (c) (c) (c) (c              | 1) (1) (2) (3) (4) (4) (5) (6) (6) (6) (6) (6) (6) (6) (6) (6) (6 |
| DIY270L/R(■)<br>2,700×600×820mm<br>¥195,800<br>(税込¥211,464)  | DIY250L/R (■)<br>2,500×600×820mm<br>¥177,900<br>(税込¥192,132) | DIY240L/R (■)<br>2.400×600×820mm<br>¥175,800<br>(税込¥189,864) | DIY220L/R(■)<br>2.200×600×820mm<br>¥172,300<br>(税込¥186,084) | DIY210L/R(■)<br>2.100×600×820mm<br>¥170,200<br>(税込¥183,816) | DIE190L/R(■)<br>1.900×600×820mm<br>¥164,100<br>(税込¥177,228)       |
| 間口180cm Sシンク                                                 | 間口170cm Sシンク                                                 | 間口160cm Sシンク                                                 |                                                             | はホーロー製、キャビネット本体は木製                                          | リアオ                                                               |
|                                                              | DIE1701 (P.(1))                                              | DIE160L/R(L)                                                 |                                                             | W-M105 (■) 1.050×391×645mm ¥27,500                          | W-M90 (■)<br>900×391×645mm<br>¥20,700<br>(税込¥22,356)              |
| DIE180L/R (■)<br>1.800×600×820mm<br>¥162,000<br>(税込¥174,960) | DIE170L/R (■) 1,700×600×820mm ¥160,000 (税込¥172,800)          | 1,600×600×820mm<br>¥157,900<br>(税込¥170,532)                  | 高さ W-S120(■) 1,200×391×500<br>タイプ ¥27,500<br>(税込¥29,700     | ¥25,900                                                     | W-S90 (■)<br>900×391×500mm<br>¥19,700<br>(税込¥21,276)              |

|                    |                                                      |                                                          |                                                                        |                                                          | (100-1-20)1-0                                                           |                            |                                                                       |                                                                       |
|--------------------|------------------------------------------------------|----------------------------------------------------------|------------------------------------------------------------------------|----------------------------------------------------------|-------------------------------------------------------------------------|----------------------------|-----------------------------------------------------------------------|-----------------------------------------------------------------------|
|                    | → → → → → → → → → → → → → → → → → → →                | → ◇ W-M60 (■)<br>600×391×645mm<br>¥17,600<br>(税込¥19,008) | *写真は<br>右タイプ<br>W-M45L/R(画)<br>450×391×645mm<br>¥14,500<br>(税込¥15,660) | ◇<br>W-M35(■)<br>350×391×645mm<br>¥13,500<br>(税込¥14,580) | ※写真は<br>右タイプ<br>W-M30L/R (■)<br>300×391×645mm<br>¥12,400<br>(税込¥13,392) | レンジン<br>お手入:<br>ホーロー<br>高さ | フード横吊戸棚<br>フード横に最適!<br>れ簡単な<br>ーカバー付<br>W-M45L/RZ(■)<br>450×391×645mm | **イラスドは<br>左タイプ<br>ホーローカバー<br>(不燃処理)<br>W-M30L/RZ(量)<br>300×391×645mm |
|                    |                                                      | W-S60(■)                                                 | W-S45L/R(■)                                                            | (扉は右開きのみ)                                                | W-S30L/R(■)                                                             | タイプ                        | ¥14,500(税込¥15,660)                                                    | ¥12,400(稅込¥13,392)                                                    |
| 高さ<br>500mm<br>タイブ | W-S70 (■)<br>700×391×500mm<br>¥17,600<br>(税込¥19,008) | W-S60(画)<br>600×391×500mm<br>¥16,600<br>(税込¥17,928)      | W-545L/R(国)<br>450×391×500mm<br>¥13,500<br>(税込¥14,580)                 | (#10-11)                                                 | 300×391×500mm<br>¥11,400<br>(税込¥12,312)                                 | 高さ<br>500mm<br>タイプ         | W-S45L/RZ(■)<br>450×391×500mm<br>¥13,500(稅込¥14,580)                   | W-S30L/RZ(■)<br>300×391×500mm<br>¥11,400(稅込¥12,312)                   |

フェセンサーコンロ

に含まれています。

ホーロートッププレート
3ロコンロ・片面焼グリル付

価格はベースキャビネット価格

T33-60

※品番中の■には扉カラーが入ります。 DSW:ホワイト DSI:フローラルアイボリー DSP:ピュアピンク DDA:シャモアアイボリー (写真の商品はDSI:フローラルアイボリーです。) ※商品の寸法表示は、全て間口(幅)×奥行×高さ

※ベースキャビネットの価格にはガス加熱機器

T33-60を含みます。 ※ベースキャビネットには左シンク(L)タイプ、右 シンク(R)タイプをご用意しています。発注の こご確認ください。写真は全て左シンク(L) タイプです。

※ベースキャビネットの価格は天板高さ82cm の場合です。87cmにする場合、上記金額より、 間口270cmは⊕¥12,500、間口250~

間日2760mは伊半9,000となります。 第ガス加熱機器に隣接する壁面が火災予防条例 に規定される防火仕様になっていない場合、別 売部品の防熱板を設置してください。