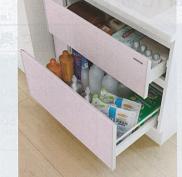

# 高品位ホーローは、暮らしの様々な場面で活躍するタカラの独自素材です。

厳しい条件が求められる 水まわりをはじめ、 住まいの様々な場面で 優れた性能を発揮して、 快適な暮らしを実現する 素材です。

子様やご家族の健康にも配慮! 接着剤を使わない安心な素材。

化学物質(ホルムアルデヒド)をまったく

ホルムアルデヒド

マグネットが使えるから便利! 自分好みで自由に取り付け・取り外し。

ベースが金属なので、マグネットを利用した 自分好みの収納スペースが作れます。