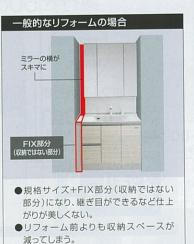

### ぴったりサイズなら…

スキマや継ぎ目等がなく、 美しく納まります。

リフォーム前と同様の 収納スペースを確保できます。

ぴったりサイズ に対応!

●規格サイズ+FIX部分(収納ではない 部分)になり、継ぎ目ができるなど仕上 がりが美しくない。

●リフォーム前よりも収納スペースが