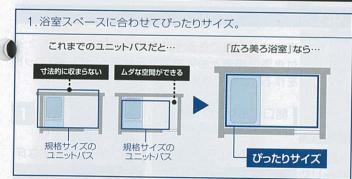

996,500     | <sup>ゆったり</sup> ¥756,000 | ¥523,000    | ¥523,000   | のんびり スクエア ラウンド<br>半身浴槽 浴槽 浴槽 |
| 1010            | のんびり<br>半身治槽 ¥1,026,500 | のんぴり<br>半身浴槽 ¥786,000    |             | AUX - PUT  | ¥425,500                     |

いまお使いの浴室にぴったり収まるサイズをオーダーできます。

※浴室パネル1面デザインの価格です。 ※1116サイズは兼用水栓タイプ、その他のサイズは洗い場側水栓タイプの価格です。

※上記価格は室内高さFタイプ(H約2,000m)の価格です。Kタイプ(H約2,140m)は上記価格(+3,500となります。

〈受注生産品〉※伸びの美浴室は受注生産品です。納期については弊社事業所までお問い合わせください。

## マンションリフォーム用 広ろ美る浴室



## マンションの古い浴室も、快適なシステムバスに簡単リフォーム。

従来は大がかりな工事が必要だった、「スラブ貫通排水」の浴室リフォーム。 タカラ独自の〈MR工法〉なら、簡単な工事でリフォームが可能です。





#### こんなお悩みがありませんか?

- ●浴室内に窯があるから浴槽が狭い
- ●リフォームしたいけど音や振動が近所迷惑
- ●冬は床のタイルが冷たくてイヤ
- タイルの目地のカビがなかなか落ちない

#### 「広ろ美ろ浴室」で快適な浴室に!

- 壁面はお手入れカンタンなホーロークリーン 浴室パネル
- あたたかさを逃さないたっぷりの保温材
- 壁から壁までのゆったりとした浴槽





アクリル

人造大理石

浴槽タイプ

クイーンオブバ





ステンレス

浴槽タイプ

#### 既存の躯体を活かして工事を簡単に



既存の排水口の位置をその まま活かせるので、大がかりな 躯体工事は不要です。



現状の壁にパネルを設置して いくので、タイルのハツリ工事 が必要ありません。



可能。様々な窓位置やサイズ にも対応できます。

#### |基本セット参考価格|

基本セットには、浴槽・床・壁・ドア・天井・水栓などを含みます。

| アクリル<br>人造大理石浴槽 新発売 | カラーステンレス浴槽     |
|---------------------|----------------|
| 間口1450~2100mm       | 間口 1425~2100mm |
| 奥行1025~1375mm       | 奥行987.5~1375mm |
| ¥461,000~           | ¥441,000~      |
| ¥656,000            | ¥636,000       |

《受注生産品》※広ろ美ろ浴室は受注生産品です。 納期については弊社事業所までお問い合わせください。



6槽部分のみのリフォーム にも対応可能です。(カラ ステンレス浴槽のみ対応。) 詳しくは弊社事業所までお 問い合わせください。

## ぴったりサイズシャワーユニット

詳しくは専用カタログで

一般家庭のセカンドバスや、企業・施設の簡易浴室にも最適! 自由自在にサイズオーダーできる、業界唯一のシャワーユニット。

タカラ独自の技術で実現した、間口も奥行もフリーサイズのシャワーユニット。 小さなサイズから大きなサイズまで、約1.250通りのバリエーションで多様なニーズに対応します。



■ 例えば、こんな施設・設置場所にオススメです。

マンション

介護施設 保育施設

離れ・ 戸建