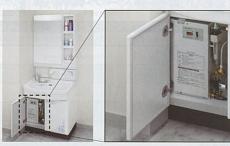

構造上の制約が多いマンションリフォームには 「専用商品」をご用意!

マンションのスペースを活かして 無駄なくぴったり収まります。

びったりサイズ木製システムキッチン リフィット

ホーローシステムキッチン **Mタイプ** 

洗面化粧台 ぴったりサイズ木製洗面化粧台 リジャスト

**備びの美浴室** P97 広ろ美ろ浴室 P98