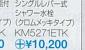

|                    |      |              | 20万円      |
|--------------------|------|--------------|-----------|
| ホーロー<br>システム       | エマーコ | レフラット        | •¥221,600 |
|                    | アーバス | <b>スフラット</b> | •¥221,600 |
| キッチン               | ロイヤル | フラット         | •¥206,600 |
| 木製<br>システム<br>キッチン | P型   | スタイリッシュ      | •¥185,600 |
|                    | フラット | ノーマル         | •¥177,400 |