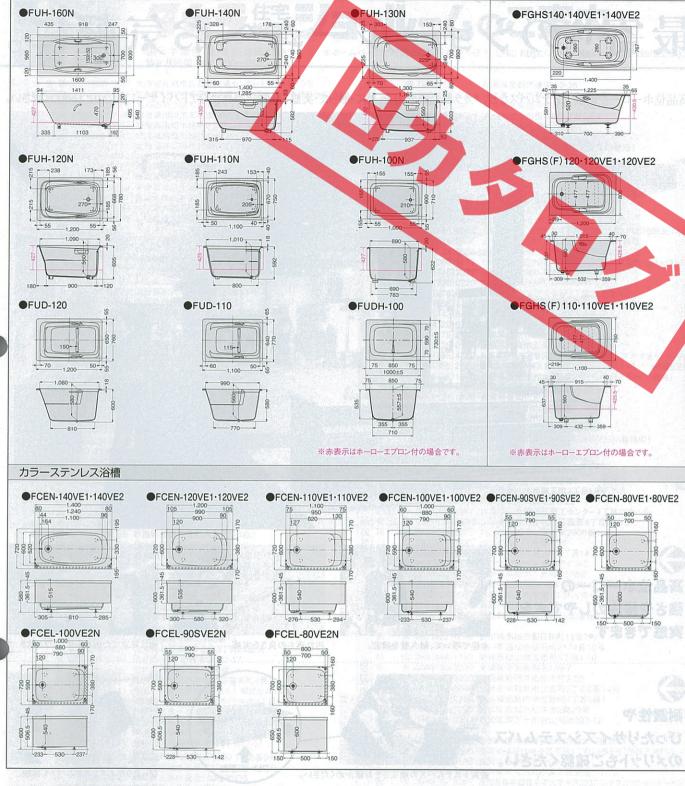

| ALLES THE SECTION                   |                                                                    |  |

●止水栓は、お買い上げの販売店、または施工店でお求めください。 ●洗面化粧台の鏡は15Aの電気配線が必要です。



人造大理石浴槽

#### ■給湯機器熱効率一覧表

鋳物ホーロー浴槽 ルヴィアス

#### ●省エネガス給湯器 エコジョーズ、ガス給湯器(LPG、13A)

| 品番                                                                   | 区分名 | エネルギー消費効率(%) | 給湯部熱効率(%)