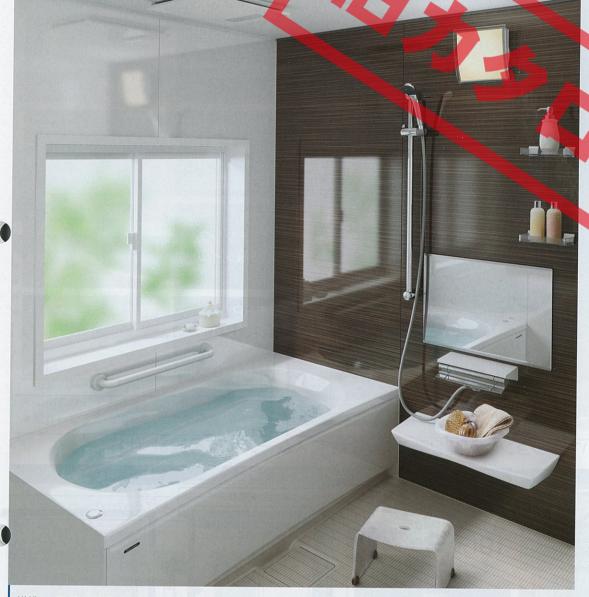

*システムバスカタログ**で

ぴったりサイズシステムバス対応

耐久性と保温性に優れた高品質なステンレス浴槽。プレミアムステンレス、カラーステンレスから選べます。



浴槽: ピンク 浴室パネル: プラチナリーフ 1坪サイズ〈1616〉 オプション仕様

写真セット価格 ¥535,700(税込¥578,556)

#### 基本セット価格

| 1坪サイズ〈1616〉           | ¥448,000<br>¥489,000<br>¥535,000 |
|-----------------------|----------------------------------|
|                       |                                  |
| 1.25坪サイズ(1620)        | ¥535 000                         |
|                       | <b>F333,000</b>                  |
| 1.5坪サイズ〈1624〉 〈受注生産品〉 | ¥706,000                         |

※受注生産品の納期については弊社事業所までお問い合わせください。



鮮やかな色彩の 〈カラーステンレス〉



磨き抜かれたメタリックの輝き。 〈プレミアムステンレス〉



浴槽カラー

カラーステンレス



W:ホワイト





Z: ブレミアムステンレス PN: ピンク

HN: グリーン

DN:ベージュ



\X/11/EHU/

## システムバス ミーナ

MINA

詳しくはシステムバスカタログで

充実の基本性能とお求めやすさを両立。 シンプルながらも洗練されたデザインが魅力です。



浴槽: ホワイト 浴室パネル: ウッドブラウン 1坪サイズ〈1616〉オプション仕様

写真セット価格 ¥510,300(税込¥551,124)

#### 基本セット価格

| 0.75坪サイズ〈1216〉 | ¥348,000 |
|----------------|----------|
| 1坪サイズ〈1616〉    | ¥379,000 |
| 1.25坪サイズ〈1620〉 | ¥419,000 |

〈<mark>受注生産品</mark>〉※ミーナは受注生産品です。 納期については弊社事業所までお問い合わせください。



## 

伸びの美浴室

詳しくは専用カタログ

ぴったりサイズシステムバス対応

マンション・戸建2階用に最適なサイズをご用意。 高い清掃性で快適なシステムバスにリフォームできます。



●写真は1616サイズのシステムアップ例です。〈浴槽素材/アクリル人造大理石〉

#### 制約の多いマンションや戸建2階でも、設置をスムーズにする設計・仕様。



高さに制限のあるマンションに最適な



段差調整の為の大がかりな追加工事は 不要です。(FRP浴槽タイプは208m)





【基本セット価格】 基本セットには、浴槽・床・壁・ドア・天井・水栓などを含みます。 ※価格は税抜き希望小売価格です。

| Constitution of |                         |                          |             |            |                              |
|-----------------|-------------------------|--------------------------|-------------|----