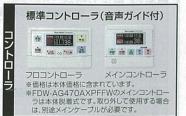

トローラ付) ¥199,000 ¥204,600

※写真の商品はFDW-SA470AXPFFです





高出力 46.5kW(40,000kcal/h) 給湯46.5kW(40,000kcal/h) 追焚き14.5kW(12,500kcal/h) 屋内据置型(タテ型) 標準コントローラ(音声ガイド付)

のみ付けられる「PSCマーク」を表示しています。

幅300×奥行600×高さ845mm 本体価格(標準コントローラ付) ¥209,000 セット価格 ¥226,600 (税込¥244,728)

FDW-SA470AXPFF

フロコントローラ メインコントローラ ※価格は本体価格に含まれています。

音エネ基準 エネルギー 達成率 消費効率 101% 87.0%



保守

屋外壁掛型 FDW-AG470AXPMW

幅470×奥行210×高さ690mm 本体価格(標準コントローラ付) ¥205,000 本体価格(標準コントローラ付) ¥201,000 ¥210,600

石油給湯機は「長期使用製品安全点検制度」において、経年劣化により

として点検制度の対象製品に指定されています。

安全上支障が生じ、特に重大な危害を及ぼす恐れの多い製品「特定保守製品」

→詳しくは弊社ホームページをご覧ください。http://www.takara-standard.co.jp/

(税込¥227,448)

FDW-AG470AXPFFW 幅470×奥行210×高さ645mm

寒冷地で求められる高い気密性を確保

高出力 46.5kW(40,000kcal/h) 給湯46.5kW(40,000kcal/h) 追焚き14.5kW(12,500kcal/h)

セット価格 ¥215,200

屋内壁掛型

(税込¥232,416) 寒冷地で求められる高い気密性を確保

C



「消費生活用製品安全法」改正に伴い"特定製品"に指定されました。 当社製品は、「消費生活田製品安全法」の技術基準に適合した製品



117



※自動保温は、0·1·2·4·6·12·∞(連続)

※価格は本体価格に含まれています。

標準コントローラ(音声ガイド付)

標準出力 38.4kW(33,000kcal/h) 給湯38.4kW(33,000kcal/h) 追焚き14.5kW(12,500kcal/h) 屋外据置型(ヨコ型)

FDW-SA380AXPM

幅660×奥行210×高さ795mm 本体価格(標準コントローラ付) ¥181.000

セット価格 ¥186,600 (税込¥201,528)



水道の圧力を活かせるので2階への給湯や シャワーもご利用できます。



高出力 46.5kW(40,000kcal/h)

屋外据置型(ヨコ型) 屋内据置型(タテ型) FDS-SA47XPM

幅660×奥行210×高さ795mm 幅300×奥行600×高さ845mm 本体価格

(標準コントローラ付) ¥125,000 (標準コントローラ付) ¥127,000 (コントローラ付) ¥112,000 セット価格 ¥128,400 セット価格 ¥139,000 セット価格 ¥115,400 (税込¥150,120) (税込¥138.672)

寒冷地で求められる高い気密性を確保

標準出力 38.4kW(33,000kcal/h) 給湯38.4kW(33,000kcal/h)

屋外据置型(ヨコ型) FDS-SA47XPFFK FDS-SA38XPM 幅660×奥行210×高さ795mm 本体価格

(税込¥124,632)



※価格は本体価格に

含まれています。

コントローラ

FDS-SA38XPM用

※価格は本体価格に

含まれています。