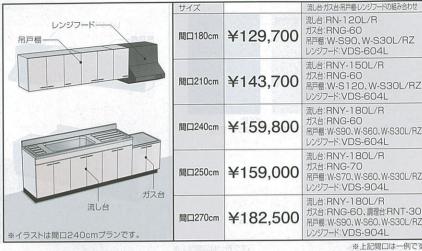

# 【セット参考価格 】 流し台・ガス台・吊戸棚・レンジフードを組み合わせた参考価格です。

| Г | the state of the s | サイズ     |          | 流し台・ガス台・吊戸棚・レンシフートの組み合わせ                                                                |
|---|--------------------------------------------------------------------------------------------------------------------------------------------------------------------------------------------------------------------------------------------------------------------------------------------------------------------------------------------------------------------------------------------------------------------------------------------------------------------------------------------------------------------------------------------------------------------------------------------------------------------------------------------------------------------------------------------------------------------------------------------------------------------------------------------------------------------------------------------------------------------------------------------------------------------------------------------------------------------------------------------------------------------------------------------------------------------------------------------------------------------------------------------------------------------------------------------------------------------------------------------------------------------------------------------------------------------------------------------------------------------------------------------------------------------------------------------------------------------------------------------------------------------------------------------------------------------------------------------------------------------------------------------------------------------------------------------------------------------------------------------------------------------------------------------------------------------------------------------------------------------------------------------------------------------------------------------------------------------------------------------------------------------------------------------------------------------------------------------------------------------------------|---------|----------|-----------------------------------------------------------------------------------------|
|   | レンジフード                                                                                                                                                                                                                                                                                                                                                                                                                                                                                                                                                                                                                                                                                                                                                                                                                                                                                                                                                                                                                                                                                                                                                                                                                                                                                                                                                                                                                                                                                                                                                                                                                                                                                                                                                                                                                                                                                                                                                                                                                                                                                                                         | 間口180cm | ¥152,300 | 流し合: D-120L/R<br>ガス台: DG-60<br>吊戸棚: W-S90、W-S30L/RZ<br>レンジフード: VDS-604L                 |
|   | 0 00                                                                                                                                                                                                                                                                                                                                                                                                                                                                                                                                                                                                                                                                                                                                                                                                                                                                                                                                                                                                                                                                                                                                                                                                                                                                                                                                                                                                                                                                                                                                                                                                                                                                                                                                                                                                                                                                                                                                                                                                                                                                                                                           | 間口210cm | ¥171,500 | 流し台:DY-150L/R<br>ガス台:DG-60<br>吊戸棚:W-S120、W-S30L/RZ<br>レンジフード:VDS-604L                   |
|   |                                                                                                                                                                                                                                                                                                                                                                                                                                                                                                                                                                                                                                                                                                                                                                                                                                                                                                                                                                                                                                                                                                                                                                                                                                                                                                                                                                                                                                                                                                                                                                                                                                                                                                                                                                                                                                                                                                                                                                                                                                                                                                                                | 間口240cm | ¥184,500 | 流し台:DY-180L/R<br>ガス台:DG-60<br>吊戸棚:W-S45L/R,W-S90,W-S45L/R2<br>レンジフード:VDS-604L           |
|   | 000000000000000000000000000000000000000                                                                                                                                                                                                                                                                                                                                                                                                                                                                                                                                                                                                                                                                                                                                                                                                                                                                                                                                                                                                                                                                                                                                                                                                                                                                                                                                                                                                                                                                                                                                                                                                                                                                                                                                                                                                                                                                                                                                                                                                                                                                                        | 間口250cm | ¥188,600 | 流し台:DY-180L/R<br>ガス台:DG-70<br>吊戸棚:W-S60、W-S70、W-S45L/R<br>レンジフード:VDS-754L               |
|   | ガス台<br>流し台<br>※イラストは間口240cmプランです。                                                                                                                                                                                                                                                                                                                                                                                                                                                                                                                                                                                                                                                                                                                                                                                                                                                                                                                                                                                                                                                                                                                                                                                                                                                                                                                                                                                                                                                                                                                                                                                                                                                                                                                                                                                                                                                                                                                                                                                                                                                                                              | 間口270cm | ¥208,200 | 流し台:DY-180L/R<br>ガス台:DG-60、調理台:DT-30<br>吊戸棚:W-S45L/R.W-S90、W-S45L/R.<br>レンジフード:VDS-904L |

※上記間口は一例です。

- ※品番中の■には扉カラーが入ります。 DSW:ホワイト DSI:フローラルアイボリー DDA:シャモアアイボリー (写真の商品は DDA:シャモアアイボリーです。)
- ※商品の寸法表示は、全て間口(幅)×奥行 ×高さmmで表示しています。
- 際にご確認ください。写真は全て左シン
- ※天板高さ80cm

詳しくはP36へ

汚れはサッとひと拭き、 ホーロートッププレート。 PA-N69B-L/RT