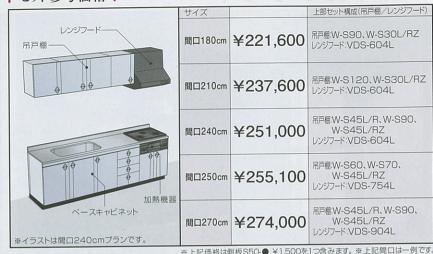

# カンタン 木製システムキッチン P型フラット 新発売

図面ページはP125へ

ンジフードを組み合わせた参考価格です

### スタイリッシュ

| 扉カラー: 木製扉 |

| セット参考価格 | ベースキャビネット・吊戸棚・加熱機器・レンジフードを組み合む た参考価格です。

| サイス                                                                                                                                                                                                                                                                                                                                                                                                                                                                                                                                                                                                                                                                                                                                                                                                                                                                                                                                                                                                                                                                                                                                                                                                                                                                                                                                                                                                                                                                                                                                                                                                                                                                                                                                                                                                                                                                                                                                                                                                                                                                                                                            |          | 上部セット構成(吊戸棚/レンンノート)                          |
|--------------------------------------------------------------------------------------------------------------------------------------------------------------------------------------------------------------------------------------------------------------------------------------------------------------------------------------------------------------------------------------------------------------------------------------------------------------------------------------------------------------------------------------------------------------------------------------------------------------------------------------------------------------------------------------------------------------------------------------------------------------------------------------------------------------------------------------------------------------------------------------------------------------------------------------------------------------------------------------------------------------------------------------------------------------------------------------------------------------------------------------------------------------------------------------------------------------------------------------------------------------------------------------------------------------------------------------------------------------------------------------------------------------------------------------------------------------------------------------------------------------------------------------------------------------------------------------------------------------------------------------------------------------------------------------------------------------------------------------------------------------------------------------------------------------------------------------------------------------------------------------------------------------------------------------------------------------------------------------------------------------------------------------------------------------------------------------------------------------------------------|----------|----------------------------------------------|
| 間口180cm                                                                                                                                                                                                                                                                                                                                                                                                                                                                                                                                                                                                                                                                                                                                                                                                                                                                                                                                                                                                                                                                                                                                                                                                                                                                                                                                                                                                                                                                                                                                                                                                                                                                                                                                                                                                                                                                                                                                                                                                                                                                                                                        | ¥185,600 | 吊戸棚:WS-90、WS-30L/RQ<br>レンジフード:VDS-604L       |
| 間口210cm                                                                                                                                                                                                                                                                                                                                                                                                                                                                                                                                                                                                                                                                                                                                                                                                                                                                                                                                                                                                                                                                                                                                                                                                                                                                                                                                                                                                                                                                                                                                                                                                                                                                                                                                                                                                                                                                                                                                                                                                                                                                                                                        | ¥200,300 | 吊戸棚:WS-120、WS-30L/RQ<br>レンジフード:VDS-604L      |
| 間口240cm                                                                                                                                                                                                                                                                                                                                                                                                                                                                                                                                                                                                                                                                                                                                                                                                                                                                                                                                                                                                                                                                                                                                                                                                                                                                                                                                                                                                                                                                                                                                                                                                                                                                                                                                                                                                                                                                                                                                                                                                                                                                                                                        | ¥215,300 | 吊戸棚:WS-90、WS-60、WS-30L/RQ<br>レンジフード:VDS-604L |
| 間口250cm                                                                                                                                                                                                                                                                                                                                                                                                                                                                                                                                                                                                                                                                                                                                                                                                                                                                                                                                                                                                                                                                                                                                                                                                                                                                                                                                                                                                                                                                                                                                                                                                                                                                                                                                                                                                                                                                                                                                                                                                                                                                                                                        | ¥221,600 | 吊戸棚:WS-60、WS-70、WS-45L/RQ<br>レンジフード:VDS-754L |
| 間口270cm                                                                                                                                                                                                                                                                                                                                                                                                                                                                                                                                                                                                                                                                                                                                                                                                                                                                                                                                                                                                                                                                                                                                                                                                                                                                                                                                                                                                                                                                                                                                                                                                                                                                                                                                                                                                                                                                                                                                                                                                                                                                                                                        | ¥235,200 | 吊戸棚:WS-90、WS-60、WS-30L/RQ<br>レンジフード:VDS-904L |
| THE RESIDENCE OF THE PARTY OF T | ※ 上記価格は個 | 板45N ¥2000を1つ含みます。※ 上記問口は一例7                 |