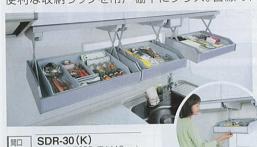

¥8.200)が必要となります。

※ガス種は12A、13A、LPGのみ対応します。 ※左側大コンロ(L)タイプ、右側大コンロ(R)タ ご用意しております。発注の際にご確認ください。 当社キャビネット一体型の加熱機器と取り替える場合は、

600×575×270.5mm 6000~575~270.5mm \*ガス種は12A、13A、LPGのみ対応します。 ※左側大コンロ(L)タイプ、右側大コンロ(R)タイプを ご用意しております。発注の際にご確認ください。 ※対応など、詳しくは整計事業所へお問い合わせください

※現在レンジタイプの加熱機器をご使用の 場合はコンロ部のみ取り替えできない 場合もありますので弊社事業所へお問い

# 冷凍冷蔵庫

# 多機能+大容量の冷凍冷蔵庫をご用意しました。

### ■間口75cm(525Lタイプ) (冷蔵庫寸法: 650×699×1,822mm) MR-JX53Z-NT 新発売 ¥268.000(税込¥289.440)

●氷点下ストッカーD



ので、鮮度が長持ち。 凍らせずに生のまま 保持するので、おいし くストックできます。

●コミュニケーションパネル

約-3~0℃で保持する ●省エネ・節雷・静音

●切れちゃう瞬冷凍

●動くん棚 ●除菌·脱臭

●まるごとクリーン清氷



●商品の寸法表示は、全て間口(幅)×奥行×高さmmで表示しています。

※価格は税抜き希望小売価格です。また( )内の価格は税込希望小売価格(税率8%)を表示しています。※搬入取付費等は別途です。※印刷色ですから商品と多少異なります。タカラショールームでお確かめください。

# キッチン 関連機器 【図面ページはP125へ

システム昇降ラック アイラック アイラック

便利な収納ラックを吊戸棚下にプラス。目線の高さで収納物の出し入れができます。



¥20,500(税込¥22,140) SDR-45(K) 間口 ¥22,000 (税込¥23,760) ●LED照明付タイプ

SDR-60(K)

SDR-75(K)

¥25,000(税込¥27,000) ¥37,500(税込¥40,500)

SDR-60S ¥23,500(税込¥25,380) ¥36,000(税込¥38,880) **SDR-75S** 

※エマーユフラット・アーバスフラット・エマーユ・アーバスのウォールキャビネット間口 90cm・120cmに設置する場合は設置用部材SDR-ブザイW90の手配が必要です。 ※最大荷重約3kg(SDR-75は4kg)。



アイラック用オプション

●専用照明ボックス SMR-15(G) ¥8.900(税込¥9.612) ●水切りタイプ

●飾りパネル(直線用)

●飾りパネル(エンド用)

P-SDR120-2

P-SDRE

パネルです。

蛍光灯タイプ

SDM-75-K (P)

SDM-90-K (P)

●背面用カバー

P-SDR-HK

化粧部材です

LEDタイプ SDM-75-LED(P) ¥32,500(税込¥35,100) ¥37,500(税込¥40,500) SDM-90-LED(P) ¥34,000(税込¥36,720) ¥39,000(税込¥42,120) ※20Wグロースターター式 ※11W LED付。

¥8,000(税込¥8,640) ¥6,500(税込¥7,020) にアイラック背面を隠す ¥1,500 (税込¥1,620) **●**レンジフード横用 ●スパイスボックス

●商品の寸法表示は、全て間口(幅)×奥行×高さmmで表示しています。

スパイスボックスT(W) ※アイラックを設置しない SDRガワカバーL/R(G) ¥1,200(税込¥1,296)

※アイラ