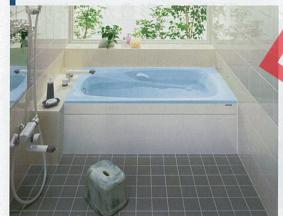

cm MC-110 710×1,060 ¥9,400 LN-12I(Z) 720×1,084 ¥2,500 100cm MC-100 710× 950 ¥8,800 LN-10I(Z) 700× 982 ¥2,400

MC·MUタイプ (組み合わせ式)

1タイプ (2枚1組)

※MU-160の場合は、3枚1組となります。

#### 鋳物ホーロー浴槽直焚タイプ



※写真の商品はFUD-120Hです。FUD-110、 FUDH-100は浴槽形状が異なります。詳し< ¥109,000(税込¥117,720)

#### 間口120cmタイプ(把手・肘掛け付) FUD-120□ (間口1,200×奥行760×高さ600mm・容量280 ℓ)

¥150,000(稅込¥162,000) 間口110cmタイプ(把手・肘掛け付)

FUD-110□ 100×単行770×高さ580mm·容量250 & ¥129.000(税込¥139.320) 間口100cmタイプ FUDH-100

※品番中の□には色番が入ります。

#### カラーバリエーション





H: アクアブルー NI: ノーブルアイボリー 別売部品 ※価格は税抜き希望小売価格です。

■ホーロー浴槽底板(直焚専用) 品 番 寸法(mm)タテ×ヨコ 価 格 FUD-120底板 440×790 ¥4,700 FUD-110底板 410×710 ¥3,900

FUDH-100底板 393×635 ¥3,500

#### ■築炉ユニット

《受注生産品》 ついては弊社事業所 までお問い合わせください。



間口100cmタイプ ¥80,000(税込¥86,400)

※浴槽の価格は含まれておりません。

## 人造大理石浴槽

図面ページはP132へ

### 美しいパール調仕上げのアクリル人造大理石浴槽。



写真の商品はFGHS140VALE1(半1方エプロンタイプ)です。

間口140cm(把手・肘掛け・滑り止め付)

間口1,400×奥行767×高さ591mm·容量277ℓ

●#1方エブロンタイプ FGHS140V□○E1

●#25エブロンタイプ FGHS140V□○E2

¥131,000(税込¥141,480)

PN: シュガーライトピング

W: シュガーホワイト



※間口110cmタイプには、 肘掛け ※写真は間口120cmタイプです。 ※間口140cmタイプは形状が異なります。

パール調仕上げの浴槽にあわせた、清潔感あふれるホワイト ントのライ 柄をあしらいました もちろん高品位ホーローだ からお手入れもラクラク。





間口120cm(把手·肘掛け·滑り止め付)

●¥151プロンタイプ FGH■120V□○E1 ¥110,000(税込¥118,800)

- ●#2方エプロンタイプ FGH■120V□○E2 ¥117,500(税込¥126,900)
- ¥138,500(税込¥149,580) ●ノーエブロンタイプ FGHS140□ ●ノーエブロンタイプ FGH■120△□ ¥110,000(税込¥118,800) ¥89,000(税込¥96,120)

一ローエプロン付タイプには、左排水・右排水を揃えています。 写真は全て左排水です。

※品番中の□には色番(A/P/W)が、○には排水口の位置(L/R)が入ります。 ※間□ 120cm・110cm は浴槽カラーにより品番が異なります。品番中の■にはA:シュガーブルー・PN:シュガーライトピンクの場合は「S」、W:シュガーホワイトの場合は「F」が入ります。また△にはW:シュガーホワイトの場合は「N」が入ります。

#### 別売部品 ※価格は税抜き希望小売価格です。

#### ■風呂フタ