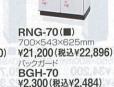

# 【セット参考価格 】 流し台・ガス台・吊戸棚・レンジフードを組み合わせた参考価格です。

| Г | the state of the s | サイズ     |          | 流し台・ガス台・吊戸棚・レンシフートの組み合わせ                                                                |
|---|--------------------------------------------------------------------------------------------------------------------------------------------------------------------------------------------------------------------------------------------------------------------------------------------------------------------------------------------------------------------------------------------------------------------------------------------------------------------------------------------------------------------------------------------------------------------------------------------------------------------------------------------------------------------------------------------------------------------------------------------------------------------------------------------------------------------------------------------------------------------------------------------------------------------------------------------------------------------------------------------------------------------------------------------------------------------------------------------------------------------------------------------------------------------------------------------------------------------------------------------------------------------------------------------------------------------------------------------------------------------------------------------------------------------------------------------------------------------------------------------------------------------------------------------------------------------------------------------------------------------------------------------------------------------------------------------------------------------------------------------------------------------------------------------------------------------------------------------------------------------------------------------------------------------------------------------------------------------------------------------------------------------------------------------------------------------------------------------------------------------------------|---------|----------|-----------------------------------------------------------------------------------------|
|   | レンジフード                                                                                                                                                                                                                                                                                                                                                                                                                                                                                                                                                                                                                                                                                                                                                                                                                                                                                                                                                                                                                                                                                                                                                                                                                                                                                                                                                                                                                                                                                                                                                                                                                                                                                                                                                                                                                                                                                                                                                                                                                                                                                                                         | 間口180cm | ¥152,300 | 流し合: D-120L/R<br>ガス台: DG-60<br>吊戸棚: W-S90、W-S30L/RZ<br>レンジフード: VDS-604L                 |
|   | 0 00                                                                                                                                                                                                                                                                                                                                                                                                                                                                                                                                                                                                                                                                                                                                                                                                                                                                                                                                                                                                                                                                                                                                                                                                                                                                                                                                                                                                                                                                                                                                                                                                                                                                                                                                                                                                                                                                                                                                                                                                                                                                                                                           | 間口210cm | ¥171,500 | 流し台:DY-150L/R<br>ガス台:DG-60<br>吊戸棚:W-S120、W-S30L/RZ<br>レンジフード:VDS-604L                   |
|   |                                                                                                                                                                                                                                                                                                                                                                                                                                                                                                                                                                                                                                                                                                                                                                                                                                                                                                                                                                                                                                                                                                                                                                                                                                                                                                                                                                                                                                                                                                                                                                                                                                                                                                                                                                                                                                                                                                                                                                                                                                                                                                                                | 間口240cm | ¥184,500 | 流し台:DY-180L/R<br>ガス台:DG-60<br>吊戸棚:W-S45L/R,W-S90,W-S45L/R2<br>レンジフード:VDS-604L           |
|   | 000000000000000000000000000000000000000                                                                                                                                                                                                                                                                                                                                                                                                                                                                                                                                                                                                                                                                                                                                                                                                                                                                                                                                                                                                                                                                                                                                                                                                                                                                                                                                                                                                                                                                                                                                                                                                                                                                                                                                                                                                                                                                                                                                                                                                                                                                                        | 間口250cm | ¥188,600 | 流し台:DY-180L/R<br>ガス台:DG-70<br>吊戸棚:W-S60、W-S70、W-S45L/R<br>レンジフード:VDS-754L               |
|   | ガス台<br>流し台<br>※イラストは間口240cmプランです。                                                                                                                                                                                                                                                                                                                                                                                                                                                                                                                                                                                                                                                                                                                                                                                                                                                                                                                                                                                                                                                                                                                                                                                                                                                                                                                                                                                                                                                                                                                                                                                                                                                                                                                                                                                                                                                                                                                                                                                                                                                                                              | 間口270cm | ¥208,200 | 流し台:DY-180L/R<br>ガス台:DG-60、調理台:DT-30<br>吊戸棚:W-S45L/R.W-S90、W-S45L/R.<br>レンジフード:VDS-904L |

※上記間口は一例です。

- ※品番中の■には扉カラーが入ります。 DSW:ホワイト DSI:フローラルアイボリー DDA:シャモアアイボリー (写真の商品は DDA:シャモアアイボリーです。)
- ※商品の寸法表示は、全て間口(幅)×奥行 ×高さmmで表示しています。
- 際にご確認ください。写真は全て左シン
- ※天板高さ80cm

詳しくはP36へ

汚れはサッとひと拭き、 ホーロートッププレート。 PA-N69B-L/RT