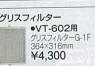

間口30cm

¥17.000

(税込¥18,360)

■レンジフード

VDS-604L

● P型フラット: PIT60L/R(■) ● P型フラット: PIT30L/R(■) | 間口75cmタイプ | (ノーマル) | (ノーマル) | 28,000(税込¥30,240) | | (ス3,000(税込¥35,640) | (ス3,000(税込¥35,640) | (ス3,000(税込¥36,640) | (ス3,000(ML) | (3,000(ML) | (3,000(ML