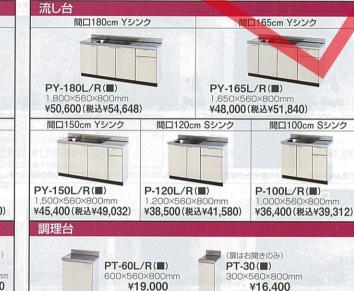

※上記間口は一例でで ベースキャビネット 流し台 間口100cm Sシンク 間口165cm Yシンク 間口150cm Yシンク 間口120cm Sシンク 間口180cm Yシンク KY-165L/R(■) KY-150L/R(■) K-120L/R(■) K-100L/R(■) KY-180L/R(■) ¥70.400(税込¥76.032) ¥66.300(税込¥71.604) ¥81,800(稅込¥88,344) ¥87.000(税込¥93,960) ¥83,400(税込¥90,072) ガス台 四調理台