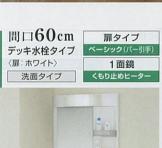

イプ

間口60cm [

¥49,900 洗面本体 〈ミラー〉SIM-060M1AFNEA 〈洗面下台〉BSHBN601S(CP)・TKM66A

¥49.900(税込¥53,892)





¥60,600 (ミラー)SIM-060M2AFNEA 写 ホーロークリーン洗面パネル ¥7,900 〈洗面パネル〉PSP-YSA(C)-2·SCUセコウキット

¥68,500(税込¥73,980)



洗面本体 ¥56,400 〈ミラー〉SHC-60MKD 〈洗面下台〉BSHB601S(CW)·KM8017TK || オーロークリーン洗面パネル ¥7.900 〈洗面パネル〉PSP-YSA(C)-2·SCUセコウキット

写真セット価格 ¥64,300(税込¥69,444)

※価格の目安は、間口75cmで最安値となる組み合わせの価格です。

# すべての洗面化粧台に対応

タカラだけ! お手入れカンタン ホーロークリーン洗面パネル



お求めやすい価格でご用意 ¥7.900~

### しかもマグネットが使えて便利!



扉タイプ

間口75cm



扉タイプ

1面鏡(鏡裏収納付)【LED仕様】

間口75cm

〈扉: ホワイト

デッキ水栓タイプ

1面鏡







間口75cm

デッキ水栓タイプ



間口75cm

写真セット価格

¥1,100

¥90,600(税込97,848)

扉タイプ

> tdsteWit

¥43.200~

カラーバリエーションは P72へ

多様な組み合わせを セレクトできる木製洗面化粧台。 FOO面材・引手の種類によって価格が異なります。詳しくはP73~74をご覧ください







扉タイプ

扉(引出し付)タイプ

間口60cm

〈扉:ダーク〉

フラットカウンター ベーシック(レール引手)











¥40.400 ==-)SHC-60MKD 〈洗面下台〉S-VBDN060HXX(BFWLA·TKM66A ¥40,400(税込¥43,632)

















価格はP84へ



間口75cm

写真セット価格

Washstand

扉タイプ

⟨受注生産品⟩ ※ウィットは高さ80cmのベーシック(バー引手) / 化粧紙: ホワイト・ライトホワイト・ダークブラウンを除き受注生産品です。 
※価格の目安は、間口75cmで最安値となる組み合わせの価格です。 
※価格の目安は、間口75cmで最安値となる組み合わせの価格です。

==->SIM-060M1AFYEA

(洗面下台) S-VBDP060HXX(BFPLA·KM8017TK

どこでもラック(マルチラック+フック) ¥2,700

¥75,500(税込¥81,540)

洗面パネル〉PSP-YSA(C)-2·SCUセコウキット

※価格は税抜き希望小売価格です。また( )内の価格は税込希望小売価格(税率8%)を表示しています。※搬入取付費等は別途です。※印刷色ですから商品と多少異なります。タカラショールームでお確かめください。

¥52,200(税込¥56,376)

# ぴったりサイズ リジャスト 新発売

価格の目安(間口75cm) ¥115.200~

詳しくは専用カタログで

Washstand

サイズオーダーで壁とのスキマがなく、美しいぴったり仕上げ。 元の収納スペースを確保できる、マンションリフォームに最適な洗面化粧台。





# 3タイプから選べる 木製キャビネット。

※間口100cm以上は、2段スライドタイプ・扉(引







ぴったりサイズ洗面化粧台対応

間口1cm刻みのサイズオーダーだから、

特殊サイズが多いマンションのリフォームにもぴったり納まります