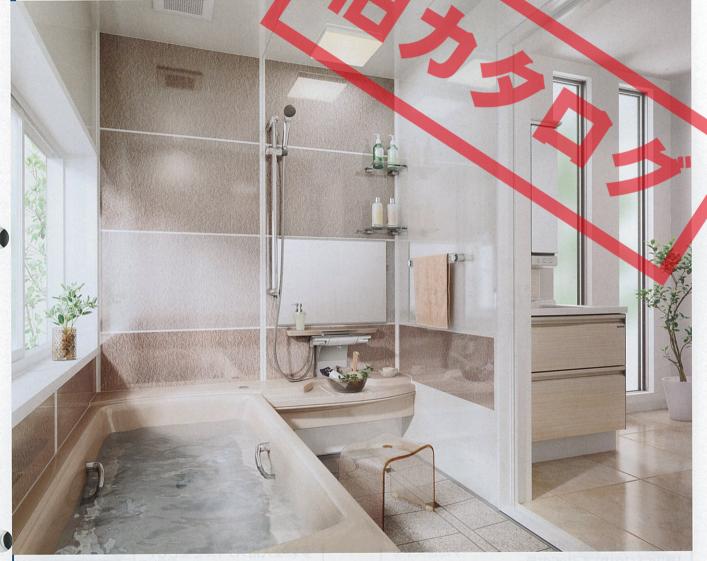

# 高品位ホーローは、暮らしの様々な場面で活躍するタカラの独自素材です。

厳しい条件が求められる 水まわりをはじめ、 住まいの様々な場面で 優れた性能を発揮して、 快適な暮らしを実現する 素材です。

子様やご家族の健康にも配慮! 接着剤を使わない安心な素材。

化学物質(ホルムアルデヒド)をまったく

ホルムアルデヒド

マグネットが使えるから便利! 自分好みで自由に取り付け・取り外し。

ベースが金属なので、マグネットを利用した 自分好みの収納スペースが作れます。