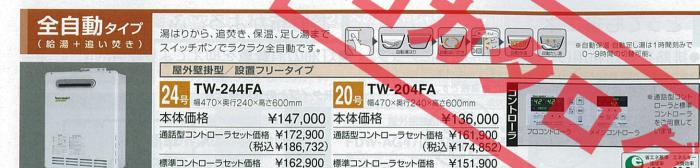

>(TMFC-126D)    | ¥24,000   | •    |       | •        |       | •        |       | •        | 4     | •        |       | •     |       |
| 標準メインコントローラ<br>(TMC-126)    | ¥6,500    |      | •     |          | •     |          | •     |          | •     |          | •     |       | •     |
| 標準プロコントローラ<br>(TFC-126)     | ¥7,500    | 力之   | •     | 規制       | •     | 10.5     | •     |          | •     |          | •     |       | •     |
| メインケーブル 10m<br>(TK-2BW 10M) | ¥1,100    | •    | •     | •        | •     | •        | •     | •        | •     | •        | •     | •     | •     |
| フロケーブル 8m<br>(TK-2BW 08M)   | ¥800      | •    | •     | •        | •     | •        | 0     | •        |       | 0        | •     | 0     | 0     |

## ガス給湯器

詳しくは専用カタログで

パワフル給湯から省スペース型まで豊富なバリエーションのガス給湯器。





※写真の商品はTW-244FAです。

湯はり、追焚き、保温がワンタッチ。カン タン操作で快適バスライフを実現します。





屋外壁掛型/設置フリータイプ

本体価格 ¥128.000 本体価格 通話型コントローラセット価格 ¥153.900

(税込¥166,212) 標準コントローラセット価格 ¥143,900 標準コントローラセット価格 ¥132,900 (税込¥155,412)





屋外据置型/設置フリータイプ

(税込¥173,772)

標準コントローラセット価格 ¥150,900 標準コントローラセット価格 ¥139,900 (税込¥162,972)







省エネ基準 エネルギー 選成率 消費効率 100% 80.5%

写真の商品はTR-244FSAです

別売コントローラを使えば、きめ細かく 湯温調節が可能です。





省エネ基準 エネルギー 達成率 消費効率 100% 82.0%

**TW-202**上 編350×東行135×萬さ520mm 本体価格 ¥59.000 本体価格 ¥52.000 本体価格 ¥49.000



10号 幅350×東行135×高さ520mm (税込¥52.920) 省エネ基準 エネルギー 達成率 消費効率 100% 82.5%



※写真の商品はTW-162Eです。



| 自動タイプ                  | 品 番       | TW-2  | 44FSA | TW-20 | 04FSA | TR-24 | 4FSA  | TR-20    | 4FSA |
|------------------------|-----------|-------|-------|-------|-------|-------|-------|----------|------|
|