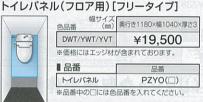

レミューなら、扉とキッチンパネルをコーディネイトして、統一感のある空間を演出できます。

ホーロークリーンキッチンパネル

美しく、華やかなデザインを 彩り豊かにラインナップ。

ホーローだから、対面キッチンでも活躍。 いても簡単に お子様が 消せます。 すぐそばに

ホーロークリーンダイニングパネル

インテリアガーデン