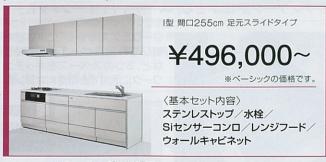

# エマージュ 四

シンプルで洗練された デザインと多彩な カラーバリエーション。 インテリアを 美しく引き立てるキッチン。

Ⅰ型 間口255cm ¥496,000~

### 基本セット価格

〈基本セット内容〉 ステンレストップ/水栓/

Siセンサーコンロ ウォールキャビネット

〈<mark>受注生産品</mark>〉 ※リフィットは受注生産品です。 納期については弊社事業所までお問い合わせください。

扉: ブラウン(AJD)

|型 間口235cm(足元スライドタイプ)

写真セット価格 ¥637,700(税込¥688,716)

間口1cm刻みのサイズオーダーだから、