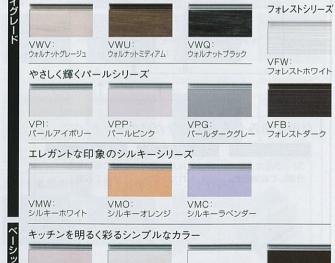

# |扉カラー:ホーロー扉|

### 陶器のような深みのある美しさ「窯変ホーロー」

 LRV:
 LRI:
 LPK:

 ロッシュパールベージュ
 ロッシュパールアイボリー
 パールボルドー

### 重厚な高級木材の印象を再現したローズウッド調

 LXB:
 LXU:
 LXW:

 ローズウッドダーク 新色
 ローズウッドミティアム 新色
 ローズウッドホワイト 新色

LVB: LVG: LHQ: LHI: ヴィンテージブラウン ヴィンテージグレー ヘアラインブラック ヘアラインアイボリー

LEMURE

詳しくはシステムキッチンカタログで

ダイニングパネルは 扉カラーと同色も選べます。

扉: ローズウッドホワイト(LXW) マルチ収納対面 間口255cm[足元スライドタイプ] 写真セット価格 ¥1,640,200(税込¥1,771,416)

# | 扉カラー: ホーロー扉 |

大きな木目のウォルナットシリーズ

VKD: フレークピンク

VKI: VSW: フレークアイボリー ホワイト

繊細な木目の

※ホワイト、ブラウン、ペールグリーン、 VSY: ライトイエロー

機能美を追求した立体的なデザインクリスタルカット。 キッチン空間を演出する豊富なカラーバリエーションをご用意。

プレスパターンで実現した機能美。 重厚感のある進化したデザイン。