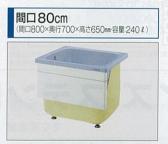

,000 LN-16(IZ) 720×1,424 ¥3,000 MT-12 720×1,050 ¥7,500

90cm LN-09|(Z) 700× 880 ¥2,200 80cm LN-09|(Z) 700× 880 ¥2,200

※間口80cmについてはLN-09I(Z)をカットしてこ

Lタイプ

(シャッター式) ※カラーはアイボリー。

■風呂フタ

MT·MCタイプ

(組み合わせ式)

※カラーはホワイト

(2枚1組)

※写真の商品はFCEN-120VBLE1(半1方エプロンタイプ)です。





●#1カエブロンタイプ FCEN-140V□○E1 ¥92,000(税込¥99,360)

●#25エプロンタイプ FCEN-140V□○E2 ¥96,500(税込¥104,220)



● #1 カエブロンタイプ FCEN-100V □ ○ E1 ¥67,000(税込¥72,360) ●#2方エブロンタイプ FCEN-100V□○E2 ¥71,500(税込¥77,220)



●全2方エブロンタイプ FCEL-100V□○E2N ¥76,500(稅込¥82,620)

※品番中の $\square$ には色番(B/PN)が、 $\bigcirc$ には排水口の位置(L/R)が入ります。 ※国国フタは別売です。 ※全機種、左排水・右排水を揃えています。写真はすべて左排水です。





¥80,000(税込¥86,400) ●#25エブロンタイプ FCEN-120V□○E2 ¥84,500(税込¥91,260)

□900×奥行700×高さ600mm·容量227ℓ)



●#1方エプロンタイプ FCEN-110V□○E1 ¥77,500(稅込¥83,700) ●#25エプロンタイプ FCEN-110V□○E2 ¥82,000(税込¥88,560)



¥60.000(税込¥64,800) ●#2方エブロンタイプ FCEN-80V□○E2 ¥64,500(税込¥69,660)



●#1方エプロンタイプ FCEN-90SV□○E1

●#2方エプロンタイプ FCEN-90SV□○E2

¥64.000(税込¥69.120)

¥68,500(税込¥73,980)

●全2方エブロンタイプ FCEL-90SV□○E2N ¥73,000(税込¥78,840)



●全2方エブロンタイプ FCEL-80V□○E2N ¥69,500(税込¥75,060)

## 住宅用トイレ ティモニ

#### 住宅用トイレ ティモニ



**U**シリーズ

機能性とデザインにこだわり抜いたロースタイル仕様。

参考価格 ¥135.000~



F シリーズ

お手入れカンタン、価格も納得の機能充実モデル。

参考価格 ¥114.000~



Bシリーズ

お求めやすい個 格のベーシックタイプ。

¥53,000



Cシリーズ

トイレ空間がすっきり、スタイリッシュな収納一体型。

参考価格 ¥220.000~



Gシリーズ

シンプルでお求めやすい男性用トイレ。

参考価格 ¥45,000~

トイレ本体(便器、便座、タンクセット)

|               | Provident States      | E Bind   | 一般地仕様    | 寒冷地仕様    |
|---------------|-----------------------|----------|----------|----------|
| <b>U</b> シリーズ | 高機能便座タイプ              | 床排水      | ¥180,000 | ¥192,800 |
| 025 X         | 温水洗