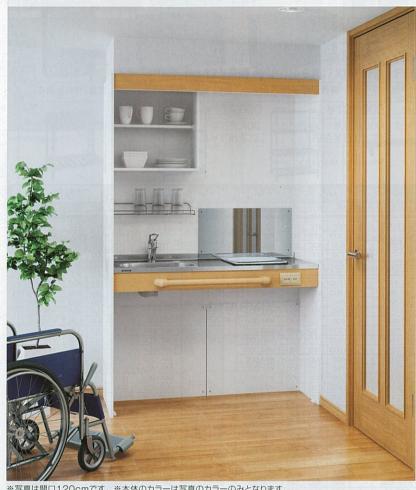

| - 45/1   | 30 111    | ,        | ,      | 0           | 崇寸法                |          |      |     |      | ク(R)を表します。 |

※価格は税抜き希望小売価格です。また( )内の価格は税込希望小売価格(税率8%)を表示しています。 ※印刷色ですから商品と多少異なります。タカラショールームでお確かめください。

業務用厨房

## ライフサポート商品(車いす対応)ミニキッチン/洗面化粧台

車いすをお使いの方が楽な姿勢で使用できる、 ユニバーサル仕様のミニキッチンと洗面化粧台。

車いすでの動作を考えた設計、座ったままでの使いやすさを考慮した工夫。 高齢者向け住宅にも最適です。

#### ライフサポート ミニキッチン



※写真は間口120cmです。※本体のカラーは写真のカラーのみとなります。

121

| 基本セット価格                   |                             | 仕様表     | <b>E</b>             |
|---------------------------|-----------------------------|---------|----------------------|
| 間口90cm                    | 間口120cm                     | 天板      | ステンレス製               |
|                           |                             | シンク     | Uシンク<br>(幅420×奥行310m |
|                           |                             | 前面部     | 木製(木目柄)              |
|                           |                             | キャビネット部 | 木製(ホワイト色)            |
| H                         | H                           | 水栓      | シングルレバー水             |
|                           |                             | 加熱機器    | 1ロIHヒーター<br>(100V)   |
|