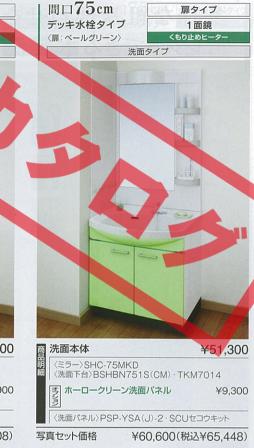

(間口75cm)/ キャビネット **45cm** 

# シンプルで飽きのこない フラット形状のホーロー扉。



ホーロー独自の美しい光沢が楽し めるシンプルな扉に、味わい深い 「七宝引手」を採用。

# 扉タイプの ホーローキャビネット。



制約のある空間にも対応。





扉タイプ

1面鏡

間口60cm

デッキ水栓タイプ



扉タイプ

間口60cm 「

¥41,900 洗面本体 《洗面下台》BSHBN601S(CW)·TKM66A

¥41.900(税込¥45,252)



扉タイプ

間口60cm [

¥49,900 洗面本体 〈ミラー〉SIM-060M1AFNEA 〈洗面下台〉BSHBN601S(CP)・TKM66A

¥49.900(税込¥53,892)





¥60,600 (ミラー)SIM-060M2AFNEA 写 ホーロークリーン洗面パネル ¥7,900 〈洗面パネル〉PSP-YSA(C)-2·SCUセコウキット

¥68,500(税込¥73,980)



洗面本体 ¥56,400 〈ミラー〉SHC-60MKD 〈洗面下台〉BSHB601S(CW)·KM8017TK || オーロークリーン洗面パネル ¥7.900 〈洗面パネル〉PSP-YSA(C)-2·SCUセコウキット

写真セット価格 ¥64,300(税込¥69,444)

※価格の目安は、間口75cmで最安値となる組み合わせの価格です。

# すべての洗面化粧台に対応

タカラだけ! お手入れカンタン ホーロークリーン洗面パネル



お求めやすい価格でご用意 ¥7.900~

### しかもマグネットが使えて便利!



扉タイプ

間口75cm



扉タイプ

1面鏡(鏡裏収納付)【LED仕様】

間口75cm

〈扉: ホワイト

デッキ水栓タイプ

1面鏡







間口75cm

デッキ水栓タイプ



間口75cm

写真セット価格

¥1,100

¥90,600(税込97,848)

扉タイプ

> tdsteWit

¥43.200~

カラーバリエーションは P72へ

多様な組み合わせを セレクトできる木製洗面化粧台。 FOO面材・引手の種類によって価格が異なります。詳しくはP73~74をご覧ください







扉タイプ

扉(引出し付)タイプ

間口60cm

〈扉:ダーク〉

フラットカウンター ベーシック(レール引手)











¥40.400 ==-)SHC-60MKD 〈洗面下台〉S-VBDN060HXX(BFWLA·TKM66A ¥40,400(税込¥43,632)

















価格はP84へ



間口75cm

写真セット価格

Washstand

扉タイプ

⟨受注生産品⟩ ※ウィットは高さ80cmのベーシック(バー引手) / 化粧紙: ホワイト・ライトホワイト・ダークブラウンを除き受注生産品です。 
※価格の目安は、間口75cmで最安値となる組み合わせの価格です。 
※価格の目安は、間口75cmで最安値となる組み合わせの価格です。

==->SIM-060M1AFYEA

(洗面下台) S-VBDP060HXX(BFPLA·KM8017TK

どこでもラック(マルチラック+フック) ¥2,700

¥75,500(税込¥81,540)

洗面パネル〉PSP-YSA(C)-2·SCUセコウキット

※価格は税抜き希望小売価格です。また( )内の価格は税込希望小売価格(税率8%)を表示しています。※搬入取付費等は別途です。※印刷色ですから商品と多少異なります。タカラショールームでお確かめください。

¥52,200(税込¥56,376)

# ぴったりサイ