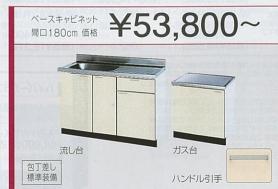

# お求めやすいホーローキッチン

# キャビネットの中も 高品位ホーロー

木や樹脂では時間が経つと取れにく だけでキレイになります。

# 木製キッチンセット <sup>新発売</sup>

# P型〈スタイリッシュ〉

扉:ダーク(PUD)

|   | I型 間口210cm | 890,0007 |
|---|------------|----------|
|   | キッチン本体 ¥   | 130,500  |
| 1 | ガステーブルコンロ  | ¥29,800  |
| 1 | オ 水切ラック    | ¥11,500  |
| ı | シ 壁付け水栓    | ¥14,600  |
| ı | 引 どこでもラック  | ¥3,400   |
| ı | ニューキッチンパネル | ¥41,800  |
| ı | 写真セット価格    | £231.600 |
| 1 |            | 1250 128 |

ベースキャビネット ¥67,900~ 包丁差し 標準装備

P型〈ノーマル〉

扉:アイボリー(PUI)

| I型 間□180cm                          | CSIMILLE                     |
|-------------------------------------|------------------------------|
| キッチン本体                              | ¥104,400                     |
| オガステーブルコンC<br>ブ 壁付け水栓<br>ショ どこでもラック | ¥29,800<br>¥14,600<br>¥2,700 |
| ショー・シー・シー・シー・シー・キッチンパネル             | ¥35,400                      |
| 写真セット価格                             | ¥186.900                     |