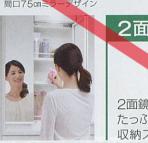

エリーナ、ファミーユに対応 価格はP84へ







# 間仕切り名人

間住切り名人

引出しの中を自由に 仕切ってスッキリ整頓。



# ホーロー洗面化粧台(ミラー)

# 裏側に収納スペースを備えたタイプなど、 充実のラインナップで使いやすいミラー。

便利に使える収納スペースや、ミラーを手前に引き出せるタイプをはじめ、 使いやすさに配慮したミラーでメイクや身だしなみを快適に。



スリム&ワイドなLED照明



# スタイリッシュ3面鏡【LED仕様】 対応間口: 75・90㎝



# 顔色やメイクのチェックに最適な、自然光に近いLED照明

顔色がより自然に見える、業界最高クラスRa90の高演色タイプLEDを採用。 ワイドな照明で影ができにくく、顔色やお出かけ前のメイクの確認に最適な光です。





顔に影ができ、顔色が暗く





ワイドに照らすので顔に影

# ミラー裏収納とスライド収納で使いやすい充実の収納スペース

高級感のある美しいフルミラーデザイン



収納物に合う高さに調節できる 中が見やすいクリアトレイ



サイドミラーの中は、 収納物の高さに合わ せて12段階で調整で きる、見やすい8つの クリアトレイが付属。







計4個のコンセントを

# 両開き3面鏡 対応間口: 75・90・100・120㎝



手前に引き出せる両開きの ミラーを装備。ミラー裏には 収納スペースを確



# 前へかがまずに楽な姿勢でメイクやセットができるミラー 問口75cmの場合 間口90・100・120cmの場合 中央ミラーが両開きとなります。

3面鏡 対応間口: 75 · 90 · 100 · 120 · 135 · 150 · 165cm



ホーロー洗面化粧台(オブション)

ミラーの裏に収納スペースを 確保した3面鏡。





1面鏡(鏡裏収納付) 約0.75㎝

The late

alline in

fイン・仕様が異なります 2面鏡 対応間口:60 2面鏡もミラ たっぷりの 収納スペース。

# 大型ミラー 対応間ロ: 75・90・100・120・



ミラーの下に小物置 き棚がついたワイド な大型ミラー。 自然光に近い高演色 タイプのLED仕様 と蛍光灯タイプの 2種類をご用意。





間口135㎝以上は サイドミラー付

保した1面鏡。







を備えた1面鏡。





省エネ・長持ちのLED照明 電気を使わない「くもり止めコーティング」

ミラー表面に特殊なコーティングを施しているので、 電気ヒーターなしでもくもり止め効果を発揮します。 ※3面鏡タイプは中央、2面鏡タイプは左側、大型ミラーは全体(サイドミラーを除く)

のミラーがくもり止めコーティング仕様です。 ※急激に大量の蒸気が付着すると、くもることがあります。



小物ラックとコンセント付

ミラー裏の収納部にも コンセント付で便利

電動歯ブラシやシェーバーの 充電に便利です。 ※大型ミラーには付属しません。

スタイリッシュ3面鏡 対応間口: 75·90cm 両開き3面鏡 対応間口: 75·90cm 3面鏡 対応間口: 75·90cm 2面鏡 対応間口: 60cm 1面鏡(鏡裏収納付) 対応間口: 60・75cm 大型ミラー 対応間口: 75・90・100・120・135・150・165cm

### ●シリーブ別ミラー対応表 ◆は蛍光ランプ仕様とLED仕様をご用意しております

| 対応は間口によって異なります。 | . 詳しくはP73        | ~79 |
|-----------------|------------------|-----|
| 対心は同口によって共体ソかり  | 0 D+