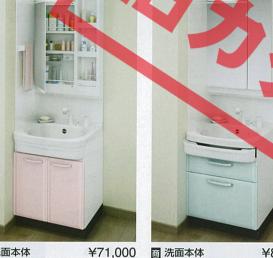

# ロイヤル

# 扉:フローラルアイボリー花柄付(RZP)

| キッチン本体                       | ¥135,000 |  |
|------------------------------|----------|--|
| オステーブルコンロ                    | ¥29,800  |  |
| オ ガステーブルコンロ<br>ガラス棚<br>壁付け水栓 | ¥21,000  |  |
| 当 壁付け水栓                      | ¥14,600  |  |
| シ キッチンパネル                    | ¥52,400  |  |

¥72,600~