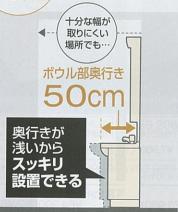

5m) 壁出水栓タイプ

〈扉: ブラウン/ボウル: ホワイト〉

扉(引出し付)タイ 3面鏡(LED仕



窗 洗面本体 ¥111,400 E5−>SIM-075M3AHYEA (洗面下台)BSUAK752S(CB)・PSB-75C(C)・KXS37W-TD す ウォールキャビネット トールキャビネット (ウォールキャビネット〉SW-75B(UB) 〈トールキャビネット〉ST-UA30LB(UB)・ST-DKA30LB S-DB30-75 · SEP-TU(UC) · SEP-TD(UC)

写真セット価格 ¥191,900(税込¥207,252)

洗面本体

〈ミラー〉SIM-075M1AFYEA 〈洗面下台〉BSUB752S(CP)·K37610J-2TK どこでもラック(タオルハンガーS)

¥15,000 どこでもラック〉MGSKタオルハンガーS(W)

(ヴォールキャビネット) SW-75B (UP) (トールキャビネット) ST-UA45LB (UP) · ST-DA45LB (UP) S-DB45-75 · SEP-TU (UC) · SEP-TD (UC)

写真セット価格 ¥194,200(税込¥209,736)

Washstand

扉タイプ

1面鏡

くもり止めヒーター

洗面タイプ

¥79,500

間口**75**cm

〈扉: ホワイト/ボウル: ホワイト〉

デッキ水栓タイプ

### 間口105cm(洗面本体75m) 2段スライドタイプ 1面鏡(鏡裏収納付)【LED仕様】 ホーロー 洗面化粧台 オンディーヌ 薄型キャビネット 洗髪シャワータイプ

狭い所にも設置可能な、 場所を取らない薄型形状のキャビネット。

にも最適!

価格表はP74へ

標準より10cm浅い、ボウル部 奥行き50cmの下台キャビネット

バリエーション



※デッキ水栓タイプに対応。※スライドポケットは対応しません

扉カラー〈ホーロー扉〉 洗面下台 水栓 ※洗面本体は間口75cmのみ対応します。 おすすめオプション

階上や離れにおすすめ 薄型キャビネット用小型電気温水器も ご用意しております。

**浩面本体** ¥54,300 〈ミラー〉SHC-75MKD 〈洗面下台〉BSUBSN752S(CW)·TKM66A リ ホーロークリーン洗面パネル どこでもラック(タオルハンガーS) ¥1,100 〜 〈洗面パネル〉PSP-YSA(C)-2·SCUセコウキット 〈どこでもラック〉MGSKタオルハンガーS(W)

写真セット価格 ¥63,300(税込¥68,364)

写真セット価格 ¥119,600(税込¥129,168)

ールキャビネット〉STS-CA15·STS-DA15B(UA)·S-DB15-75

(洗面下台) BSUB602S(CA) · K37610J-2TK

洗面本体

≥5->SHC-60MKD

ウォールキャビネット

ールキャビネット

ホーロークリーン洗面パネル

どこでもラック) MGSKタオルハンガーS(W)

ビこでもラック(タオルハンガーS)

¥63,000

¥15,000

商 洗面本体

# ¥113,100

〈ミラー〉SIM-075M1AHYEA 〈洗面下台〉BSUEK752S(JCW) · PSB-75C(J) · KXS37W-TD

ウォールキャビネット ¥15 000 ¥70.700

写真セット価格 ¥201,500(税込¥217,620)

# ホーロー洗面化粧台スーリア

¥44.700~

カラーバリエーションは P71 へ

高品位ホーローを採用した お求めやすい洗面化粧台。



# 間口・高さ・奥行

間□: 60cm·75cm

高さ: 75cm·80