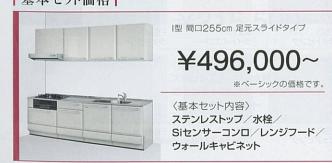

# エマージュ 四

シンプルで洗練された デザインと多彩な カラーバリエーション。 インテリアを 美しく引き立てるキッチン。

Ⅰ型 間口255cm ¥496,000~

### 基本セット価格

〈基本セット内容〉 ステンレストップ/水栓/

Siセンサーコンロ ウォールキャビネット

〈<mark>受注生産品</mark>〉 ※リフィットは受注生産品です。 納期については弊社事業所までお問い合わせください。

扉: ブラウン(AJD)

|型 間口235cm(足元スライドタイプ)

写真セット価格 ¥637,700(税込¥688,716)

間口1cm刻みのサイズオーダーだから、