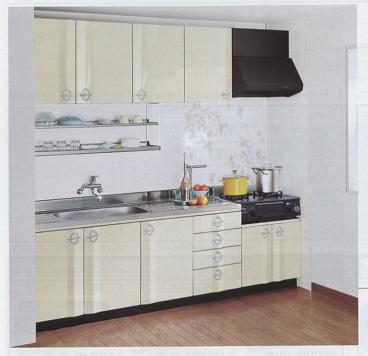

# ホーローシステムキッチン

すみずみまで高品位ホーロー。

ホルムアルデヒト 発散ゼロ

「快適」機能でキッチンワークを徹底的にサポート。

キッチンと調和する、ホーローの美しいデザイン。

ホーローでキッチンを美しく アートデザイン

詳しくはシステムキッチンカタログで

キッチンを飾る美しいデザインが、上品な彩りで演出します。

レミューなら、扉とキッチンパネルをコーディネイトして、統一感のある空間を演出できます。

ホーロークリーンキッチンパネル

美しく、華やかなデザインを 彩り豊かにラインナップ。

ホーローだから、対面キッチンでも活躍。 いても簡単に お子様が 消せます。 すぐそばに

ホーロークリーンダイニングパネル

インテリアガーデン