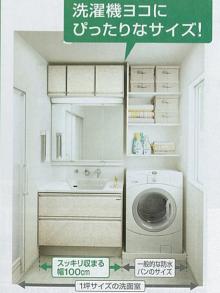

·120cm· 135cm·150cm· 165cm

高さ: 75cm·80cm

奥行: カウンター 60cm / キャビネット 55cm

豊富な間口サイズ!

端正なデザインに仕上げた、 気品あふれるホーロー扉。



扉と引手が一体型のシンプルなデザイン。

カウンターカラーは 3色から選べます。



2タイプから選べる大容量のホーローキャビネット。

COMUNETED SYNT

大容量の収納スペース



ファインベージュ ファインピンク ファインホワイト

# ドレッサータイプは小物の整理がしやすい、たっぷりの収納を装備。

# 小物の仮置きに便利なカウンター

身だしなみに必要な小物類を使いやすい場所に収納 できるキャビネット。



化粧小物がたっぷり収納できるドレッサータイプ。

# ボトル類を出し入れしやすい、便利なサイド収納。 ル類を見やすく並べた状態で

きるから、出し入れもカン



散らかりやすい小物を隠して収納できる「かくせるラック」を



化粧小物を使いやすい手元で整理

レージュなどの小物を、まとめて収納できる 便利なケース付。



ので、取り外し てお手入れがカ

お手入れしやすく、使い勝手のよさが魅力の洗面化粧台。

# 衝撃を和らげる、ソフトクローズ仕様の引出し。



勢いよく閉めても静かに閉まります。

### お手入れカンタンなフランジレス仕様の排水口。



口金をなくし、汚れ がたまりやすい隙間 がなくなりました。



※キャビネット奥行45cmとの比較です。 ※間口75cm・2段スライドタイプの場合です。 仕様により数値は異なります。

座りながらゆったりと身だしなみ。 収納スペースがたっぷり。

洗濯機ヨコに無駄なくぴったり収まる、間口

# 1坪サイズにぴったり収まる、 本体間口100cmも選べます。



100cmの本体サイズ。

# さらに収納力を強化して、 より便利で機能的に。

オプション

収納ユニットセットプラン例は**P53**へ

トールキャビネットをセットして、収納 力・機能性をアップできます。

### ガラス扉タイプ(間口30cm·45cm)



タオルなどの収納物がたっぷり入るトール キャビネットで洗面室をスッキリ快適に。

# カンタン操作でムダをカット。 エコタイプの水栓もご用意。

オプション 詳しくはP80~



こ、クリック感が適量 をお知らせ。流しすぎ によるムダを抑える ことができます。



高さの制約にも対応できます。



※搬入・取付費等は別途です。 ※印刷色ですから商品と多少異なります。タカラショールームでお確かめください。 50

センターボウルタイプ

3面鏡

洗面化粧

# ホーロー洗面化粧台 エリーナ

間口75cm フラットカウンター 〈扉: ウッドベージュ/ カウンター: ファインホワイト〉

センターボウルタイプ 3面鏡【LED仕様】



商 洗面本体 ¥186.400 ミラー)SIM-075M3AHNFA · SCW-75A(C)-2 · SCUセコウキット 〈洗面下台〉SENC75AND(ELV)H 〈エンドカバー〉SEC-FGB

すべての洗面化粧台に対応

タカラだけ! お手入れカンタン ホーロークリーン洗面パネル

汚れから壁面をガード! ブリーン

パネル

写真セット価格 ¥186,400(税込¥201,312)



¥203,200 商 洗面本体 〈ミラー〉SIM-075M3AHYEA 〈洗面下台〉SEKC75END(ERI)H

エンドカバー〉SEC-FG(ERI) 亨 ホーロークリーン洗面パネル どこでもラック(マルチラック+フック) ¥8,400 ¥2,700 ── 〈洗面パネル