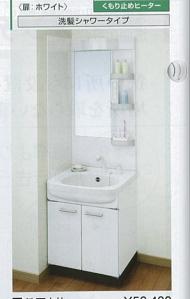

ハンガーS(W)

ビこでもラック(タオルハンガーS)

¥63,000

¥15,000

商 洗面本体

# ¥113,100

〈ミラー〉SIM-075M1AHYEA 〈洗面下台〉BSUEK752S(JCW) · PSB-75C(J) · KXS37W-TD

ウォールキャビネット ¥15 000 ¥70.700

写真セット価格 ¥201,500(税込¥217,620)

# ホーロー洗面化粧台スーリア

¥44.700~

カラーバリエーションは P71 へ

高品位ホーローを採用した お求めやすい洗面化粧台。



# 間口・高さ・奥行

間□: 60cm·75cm

高さ: 75cm·80cm

奥行: ボウル部 **55cm**(間口60cm)・**60cm**(間口75cm)/ キャビネット **45cm** 

# シンプルで飽きのこない フラット形状のホーロー扉。



ホーロー独自の美しい光沢が楽し めるシンプルな扉に、味わい深い 「七宝引手」を採用。

# 扉タイプの ホーローキャビネット。



制約のある空間にも対応。





扉タイプ

1面鏡

間口60cm

デッキ水栓タイプ



扉タイプ

間口60cm 「

¥41,900 洗面本体 《洗面下台》BSHBN601S(CW)·TKM66A

¥41.900(税込¥45,252)



扉タイプ

間口60cm [

¥49,900 洗面本体 〈ミラー〉SIM-060M1AFNEA 〈洗面下台〉BSHBN601S(CP)・TKM66A

¥49.900(税込¥53,892)





¥60,600 (ミラー)SIM-060M2AFNEA 写 ホーロークリーン洗面パネル ¥7,900 〈洗面パネル〉PSP-YSA(C)-2·SCUセコウキット

¥68,500(税込¥73,980)



洗面本体 ¥56,400 〈ミラー〉SHC-60MKD 〈洗面下台〉BSHB601S(CW)·KM8017TK || オーロークリーン洗面パネル ¥7.900 〈洗面パネル〉PSP-YSA(C)-2·SCUセコウキット

写真セット価格 ¥64,300(税込¥69,444)

※価格の目安は、間口75cmで最安値となる組み合わせの価格です。

# すべての洗面化粧台に対応

タカラだけ! お手入れカンタン ホーロークリーン洗面パネル



お求めやすい価格でご用意 ¥7.900~

### しかもマグネットが使えて便利!



扉タイプ

間口75cm



扉タイプ

1面鏡(鏡裏収納付)【LED仕様】

間口75cm

〈扉: ホワイト

デッキ水栓タイプ

1面鏡







間口75cm

デッキ水栓タイプ



間口75cm

写真セット価格

¥1,100

¥90,600(税込97,848)

扉タイプ

> tdsteWit

¥43.200~

カラーバリエーションは P72へ

多様な組み合わせを セレクトできる木製洗面化粧台。 FOO面材・引手の種類によって価格が異なります。詳しくはP73~74をご覧ください







扉タイプ

扉(引出し付)タイプ

間口60cm

〈扉:ダーク〉

フラットカウンター ベーシック(レール引手)











¥40.400 ==-)SHC-60MKD 〈洗面下台〉S-VBDN060HXX(BFWLA·TKM66A ¥40,400(税込¥43,632)

















価格はP84へ



間口75cm

写真セット価格

Washstand

扉タイプ

⟨受注生産品⟩ ※ウィットは高さ80cmのベーシック(バー引手) / 化粧紙: ホワイト・ライトホワイト・ダークブラウンを除