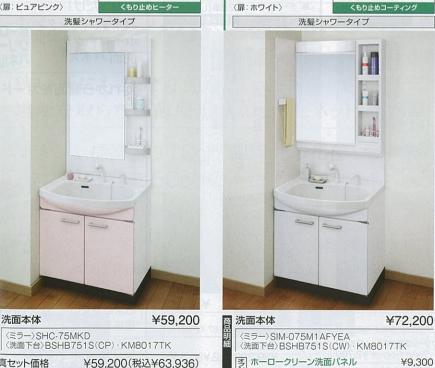

### |キッチン本体セット価格 |

※価格には、水栓・レンジフード・加熱機器標準品の価格が含まれて

|                   | グリル付     | グリルなし    |
|-------------------|----------|----------|
| 間口120cm<br>(Uシンク) |          | ¥142,500 |
| 間口150cm<br>(Fシンク) | ¥170,000 | ¥159,000 |
| 間口165cm<br>(Sシンク) | ¥174,500 | ¥163,500 |
| 間口180cm<br>(Sシンク) | ¥175,000 | ¥168,500 |

※コンパクトキッチン アピスカは受注生産品です。納期について は弊社事業所までお問い合わせください。