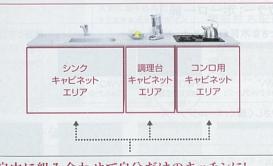

。





磨きあげた美しさ

# ホーローシステムキッチン レミュー

気品あふれるパールの輝きと、美しく端正なデザイン。 組み合わせ自由なオーダーメイド感覚のキッチンです。



扉: ロッシュパールブラウン(LRB) |型 間口255cm(スライドタイプ)

写真セット価格 ¥979,300(税込¥1,057,644)

### 高級感あふれる、気品あるパールの輝き。



扉と引手が一体型のシンプルで端正なデザイン。 華やかなきらめきを加えるパール柄と、まるで陶器のように豊かな 表情を持つロッシュ柄で、繊細な美しさを持つキッチンです。

### 基本セット価格



〈**受注生産品**〉 ※ レミューは受注生産品です。 納期については弊社事業所までお問い合わせください。

# |扉カラー:ホーロー扉|

### 陶器のような深みのある美しさ「窯変ホーロー」



 LRV:
 LRI:
 LPK:

 ロッシュパールベージュ
 ロッシュパールアイボリー
 パールボルドー

### 重厚な高級木材の印象を再現したローズウッド調



 LXB:
 LXU:
 LXW:

 ローズウッドダーク 新色
 ローズウッドミティアム 新色
 ローズウッドホワイト 新色



LVB: LVG: LHQ: LHI: ヴィンテージブラウン ヴィンテージグレー ヘアラインブラック ヘアラインアイボリー

LEMURE

詳しくはシステムキッチンカタログで



ダイニングパネルは 扉カラーと同色も選べます。

扉: ローズウッドホワイト(LXW) マルチ収納対面 間口255cm[足元スライドタイプ] 写真セット価格 ¥1,640,200(税込¥1,771,416)

|対面プラン|

# レミューだけ!! さらに便利に、さらに美しく、最高級キッチンならではのオプションが充実。



エリア別にお好みの収納タイプをカスタマイズ



天然水晶(クォーツ)の風合い を持つ高級人造石で、キッ チンが上質なインテリアに。

キッチンワークがはかどる「ユーティリティーシンクE」

重厚で格調高い高級人造石「クォーツストーン」

など、3つのスペースをキッチン ワークに活用できる便利なシンク



専用キャビネットでカンタン工事、マンションリフォーム向け ホーローシステムキッチン Mタイプ 対応 **EMAGE** 

詳しくはシステムキッチンカタログで

# Ritela

# ホーローシステムキッチン リテラ

シンプルで洗練されたデザインと多彩なカラーバリエーション。 インテリアを美しく引き立てるシステムキッチン。

ホーローシステムキッチン エマージュ



キッチン空間を演出する、 シンプルで優雅なデザイン。



出。パールの輝きが映え る七宝レール引手が上品 なアクセントとなります。

### |基本セット価格|



**〈受注生産品**〉
※エマージュは受注生産品です。 納期については弊社事業所までお問い合わせください。

専用キャビネットでカンタン工事、マンションリフォーム向け ホーローシステムキッチン Mタイプ 対応 扉: ウォルナットグレージュ(VWV) |型 間口255cm(足元スライドタイプ)

写真セット価格 ¥860,800(税込¥929,664)

# | 扉カラー: ホーロー扉 |

大きな木目のウォルナットシリーズ



VKD: フレークピンク

VKI: VSW: フレークアイボリー ホワイト

繊細な木目の

※ホワイト、ブラウン、ペールグリーン、 VSY: ライトイエロー

機能美を追求した立体的なデザインクリスタルカット。 キッチン空間を演出する豊富なカラーバリエーションをご用意。



プレスパターンで実現した