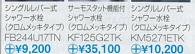

システムマグネット収納

レンジフード

取り替え用加熱機器

その他キッチン関連機器

| ホーロークリーンキッチンパネル | Р3 |
|-----------------|----|

価格の目安 **\*\*●**は扉タイプの価格、◆は足元スライドタイプの価格です。

| 型 間口25                | 5cm 参考価格 | 20万円         | 30万円               | 40万円     | 50万円     | 60万円 | 70万円      |
|-----------------------|----------|--------------|--------------------|----------|----------|------|-----------|
|                       | レミュー     |              |                    | A YES    | •¥511,   | 500  | ◆¥685,500 |
| ホーロー                  | エマージュ    | OH SPEED BEE |                    |          | •¥496,00 | 0    |           |
| システムキッチン              | リテラ      |              |                    | 1        | •¥496,00 | 0    |           |
|                       | エーデル     |              | •¥285,000 <b>•</b> | ¥368,000 |          |      |           |
| びったりサイズ木製<br>システムキッチン | リフィット    | •¥2          | 58,200 •¥291,200   |          |          |      |           |
| 木製システム<br>キッチン        | フェスカ     | •¥215,500    | ◆¥273,000          |          |          |      |           |