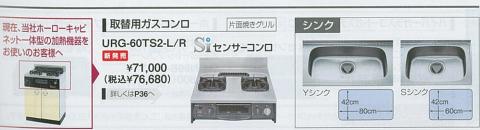

タイプです。
※ベースキャビネットの価格は天板高さ82cm
の場合です。87cmにする場合、上記金額より、
間口270cmは⊕¥12,500、間口250~
160cmは⊕¥9,000となります。
※ガス加熱機器に隣接する壁面が火災予防条例
に規定される防火仕様になっていない場合、別
売部品の防熱板を設置してください。

シェセンサーコンロ T33-60

価格はベースキャビネット価格 に含まれています。

ホーロートッププレート 3ロコンロ・片面焼グリル付

フェセンサーコンロ

ハイバーガラスコートトッププレート 3ロコンロ・片面焼グリル付

TN57A60C

⊕¥55,000

IHヒーター 幅60cm

HTB-TS6H ⊕¥68,000 201Hヒーター 10クイックラジエントヒーター ※200V電源

# オプション コンロ用キャビネット

ベースキャビネット

スライドタイプ ⊕¥6,000