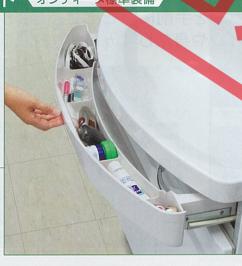

### システム昇降ラックアイラック

取り出しやすい目の高さに、たっぷりの収納スペース。

はかどります。

ハイパーガラスコート 商標登録済

ガラスを超えた強さと美しさの、 ガスコンロ用トッププレート。

磨きあげた美しさ