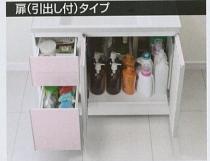

# エマーユフラット・アーバスフラットの優れた特長

引出し付で 使いやすい ホーロー キャビネット

# キャビネットの中も高品位ホーロー

なるような汚れで も、軽くサッと拭く だけでキレイになり

コンロ下にはスライドタイプ もオプションでご用意