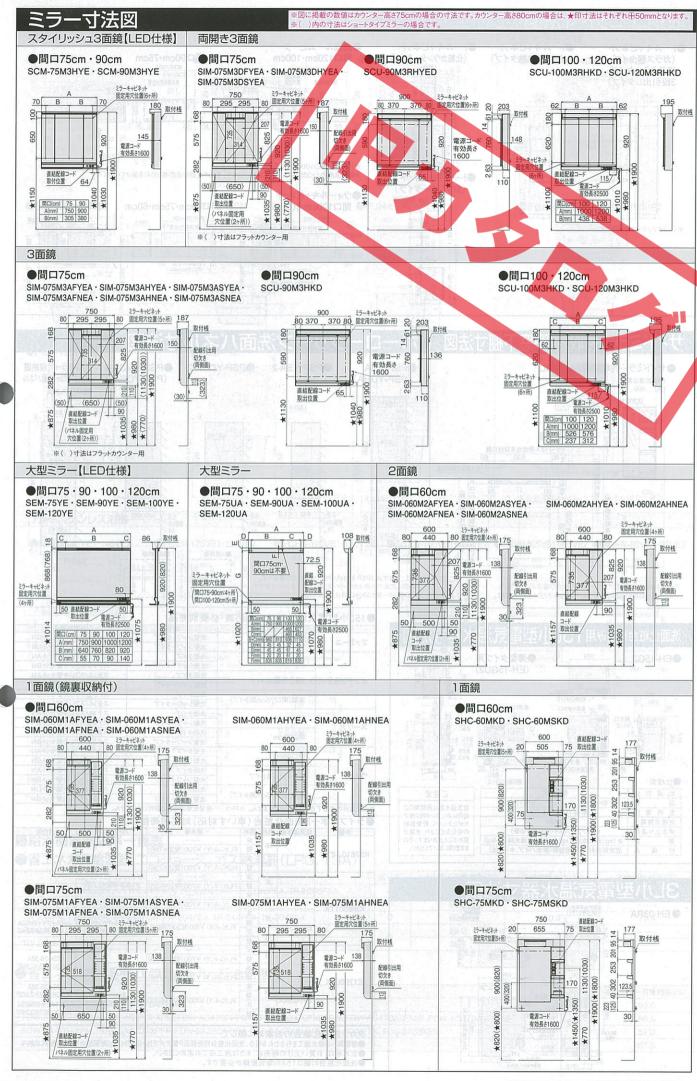

も、キズつかずカンタンなお手入れで清潔。 大切なペットとの暮らしも、ニオイや汚れが染み込まないホーローなら安心です。



マグネットでメモを貼ったり、文房具を壁面に収納したり、自分好みの空間に。 タバコのニオイや黄ばみも染み込まないので、快適に過ごせます。



#### |価格の目安|

| サイズ(mm) 色柄   | 柄あり(木目調・大理石調・アート)     | 柄なし(パール調・無地)          |
|--------------|-----------------------|-----------------------|
| 短辺910×長辺2400 | ¥31,800/枚 (¥14,560/㎡) | ¥23,800/枚 (¥10,900/㎡) |
| 短辺910×長辺2700 | ¥33,800/枚 (¥13,800/㎡) | ¥25,800/枚 (¥10,500/㎡) |

なります。 また、パネルのカラーバリエーション 等、仕様の詳細は専用カタログをご覧 ※1 mあたりの金額は参考価格です。

⟨受注生産品⟩※エマウォール インテリアタイプは受注生産品です。納期については弊社事業所までお問い合わせください。







500(650)(80

(750) (900)

直接排気の場合は排気口の位置に

実際の排気用接続部品の開口部寸法は

後方排気口位置

本体取付孔

350

左右排気口位置

m×33160mmで中40mm以上の枠を設けてください。

360

壁面の換気口は図中の赤線表示の位置に 操物を設けてください。 ※換気扇はVK-251Pと寸法・特性は同じですが スイッチ・シャッターの方式が異なります。

440

後壁ねじ位置



側方排気用 ノックアウト孔 左右2ヶ所

520

吊戸棚取付位置



















| ● EH-03RA | 製団定会用取付ビッチ<br>(尺度は異なります)<br>204 7                  | 電源コード<br>(活地積付、<br>・<br>・<br>・<br>・<br>・<br>・<br>・<br>・<br>・<br>・<br>・<br>・<br>・<br>・<br>・<br>・<br>・<br>・<br>・ |  |
|-----------|----------------------------------------------------|----------------------------------------------------------------------------------------------------------------|--|
|           | 213                                                | 第四位置 145<br>第27-1、<br>151<br>151<br>151                                                                        |  |
|           | 72 100<br>整值水 305 682<br>第水口                       | (260)                                                                                                          |  |
|           | 9 8 10 P 28 17 1 1 1 1 1 1 1 1 1 1 1 1 1 1 1 1