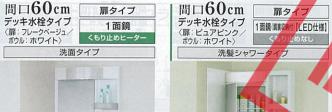

# コンパクトキッチンアピスカーローボータリン

二世帯住宅、アパート、賃貸マンションに最適。 ビルトインコンロー体型のフラット天板を採用したコンパクトキッチン。

扉: ライト(SGL) I型 間口180cmプラン

写真セット価格 ¥231.600(税込¥250.128)

# 扉: ホワイト(SGW)

|型 間口150cmプラン

写真セット価格 ¥217.500(税込¥234.900)

### |キッチン本体セット価格 |

※価格には、水栓・レンジフード・加熱機器標準品の価格が含まれて

|                   | グリル付     | グリルなし    |
|-------------------|----------|----------|
| 間口120cm<br>(Uシンク) |          | ¥142,500 |
| 間口150cm<br>(Fシンク) | ¥170,000 | ¥159,000 |
| 間口165cm<br>(Sシンク) | ¥174,500 | ¥163,500 |
| 間口180cm<br>(Sシンク) | ¥175,000 | ¥168,500 |