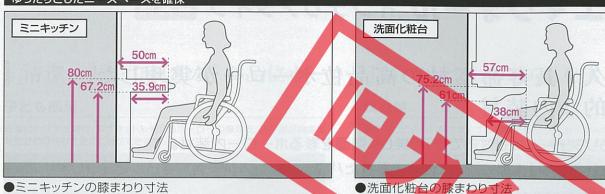

r>(100V)   |
|                           |                             | 収納部     | オープン棚(木製)            |
|                           |                             | 以初可     | コンパクト棚(ステンレス参        |
|                           |                             | 照明      | 蛍光灯 10W              |
| ¥123,500                  | ¥129,500                    | その他     | ハンドバー·断熱板            |
| 寸法: 間口893×奥行500×高さ1,850mm | 寸法: 間口1,193×奥行500×高さ1,850mm |         |                      |

のスイッチ。

手元だから

操作しやすい、

蛍光灯·換気扇



#### 動作をサポートする、安心ハンドバー。



引き寄せるなど、さ まざまな動作の補

座ったままでも作業がラクなシンクまわり。





ラクな姿勢で手が届く浅型 つかみやすい大型ハンド ルのシングルレバー水栓。

手の届く位置に 小物が置ける、 ステンレス製の 収納棚。

シングルレバー水栓



火を使わないので安全な、 IHヒーターを標準装備





換気扇 VD-18Z9 ●ダクト径φ150 ¥15,500(税込¥16,740) グリスフィルター P-18GFZ-M ¥3,000(稅込¥3,240)

#### ゆったりとしたニースペースを確保



### ライフサポート 洗面化粧台



※カラーはホワイトのみとなります。

¥107,000

寸法: 間口750×奥行570×高さ1,910mm

※写真の水栓(洗髪シャワータイプ)の場合、 取り付けできません。詳しくは右をご覧ください。 | 仕様表 |

#### 本体価格|

#### 間口75㎝ 人造大理石(KSJ:ホワイト ボウル容量:7L 本体 木製(ホワイト色) ポップアップ式排水栓 排水金具 (ヘアキャッチャー付) 1面鏡(合成樹脂製) 蛍光ランプ 20W コンセント 2口(1300Wまで)

重いすで 回転しやすいよう 斜めにカットした 側面。



ホーロークリーン 洗面パネルなら、 マグネットが使えて便利。



便利な「どこでもラック」をお好 みの取り付け位置で使えます。

座ったままでも 手が届きやすい位置の スイッチ・コンセント。



スイッチとコンセントを配置。

#### 水栓



シングルレバーホース引出し式 白動水栓 ※3L小型電気温水器には KM8001TK(⊕¥9,200) 3L小型電気温水器対応

E1700LTK(⊕¥39,600 3L小型電気温水器対応 ※湯水の切替えはできません ※3L小型電気温水器の設置時や給排水の接続方向により、別途で別売部品が必要な場合が

¥15,400

YB/YW ¥16.800

います。詳しくはP131をご覧ください。 ※自動水栓は40℃以上の水温に対応していないため、出湯温度が一定の3L小型電気温水器

### 3L小型電気温水器 EH-03RA

●タンク容量:約3L ¥72,000(税込¥77,760) ※上記は、ハイスイブザイEHO3A¥3,000(税込¥3,240)

※工品は、パイプタイプローロのスキャ、0000代配とする。とその を含んだ価格になります。 ※設置条件につ