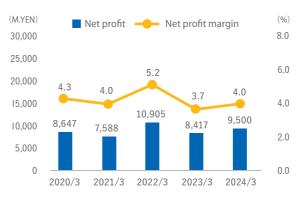

## **Financial Highlights**

2020/3

2021/3

2022/3

2023/3 2024/3

We have introduced the Universal Manner Certification for showroom advisors nationwide. This initiative helps our employees acquire the knowledge and skills necessary to provide appropriate guidance to custom-

ers from diverse backgrounds.

The latest financial information is available on our website.