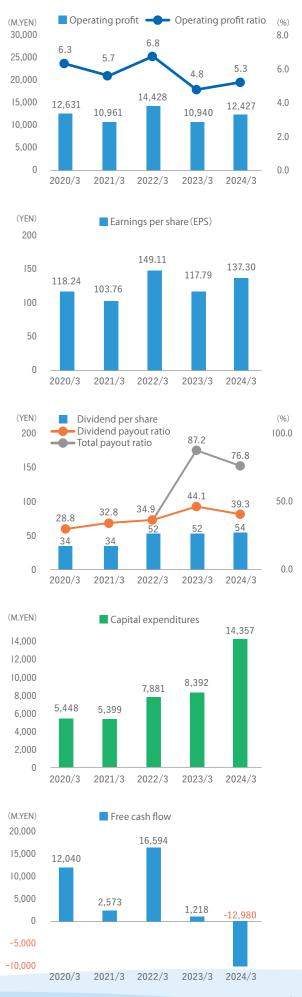

## **Financial Highlights**

2020/3

2021/3

2022/3

2023/3 2024/3

We have introduced the Universal Manner Certification for showroom advisors nationwide. This initiative helps our employees acquire the knowledge and skills necessary to provide appropriate guidance to custom-