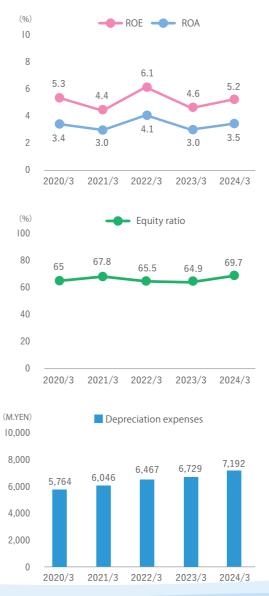

## **Financial Highlights**

2020/3

2021/3

2022/3

2023/3 2024/3

We have introduced the Universal Manner Certification for showroom advisors nationwide. This initiative helps our employees acquire the knowledge and skills necessary to provide appropriate guidance to custom-

ers from diverse backgrounds.

The latest financial information is available on our website.